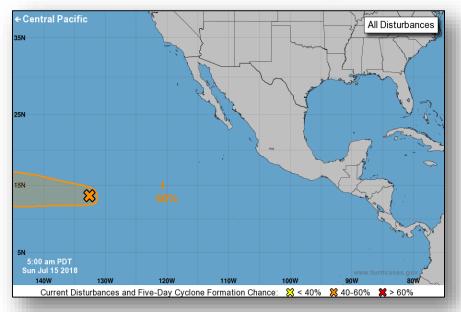

#### <u>Disturbance 1</u> (as of 8:00 a.m. EDT)

- 1,500 miles ESE of the southern tip of the Hawaiian Islands
- Moving westward into the Central Pacific basin
- A tropical depression could form in the next couple days
- Formation chance through 48 hours: Medium (40%)
- Formation chance through 5 days: Medium (60%)