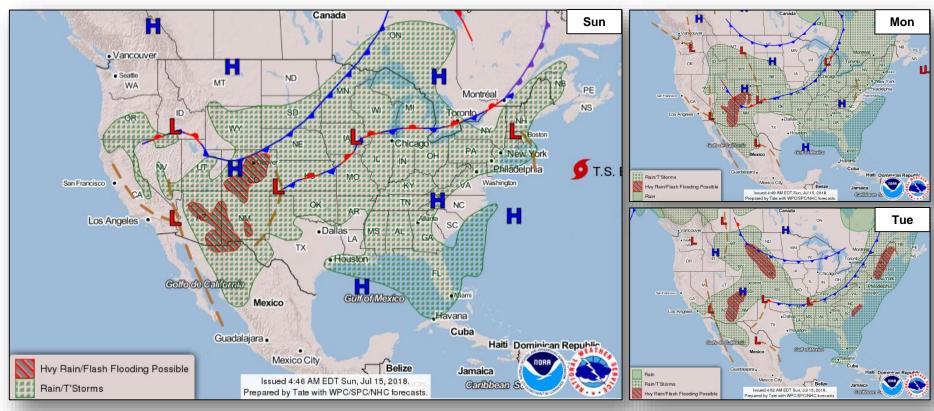

Operations Briefing**

Sunday, July 15, 2018

8:30 a.m. EDT

### Tropical Outlook – Atlantic

#### Subtropical Storm Beryl (Advisory #19 as of 5:00 a.m. EDT)

- 445 miles south of Halifax, Nova Scotia
- Moving northeast at 3 mph
- Maximum sustained winds 40 mph
- Expected to degenerate into a remnant low by early Monday





### Tropical Outlook – Eastern Pacific



#### <u>Disturbance 1</u> (as of 8:00 a.m. EDT)

- 1,500 miles ESE of the southern tip of the Hawaiian Islands
- Moving westward into the Central Pacific basin
- A tropical depression could form in the next couple days
- Formation chance through 48 hours: Medium (40%)
- Formation chance through 5 days: Medium (60%)



# Tropical Outlook – Central Pacific







48 Hour Outlook

5 Day Outlook

#### National Weather Forecast





## Long Range Outlooks – July 20-24





**Temperature Probability** 



Precipitation Probability

# Disaster Requests and Declarations



| Declaration Requests in Proces                                                                                                      | Requests APPROVED (since last report) | Requests DENIED (since last report) |    |                   |   |   |
|-------------------------------------------------------------------------------------------------------------------------------------|---------------------------------------|-------------------------------------|----|-------------------|---|---|
| 9                                                                                                                                   | IA