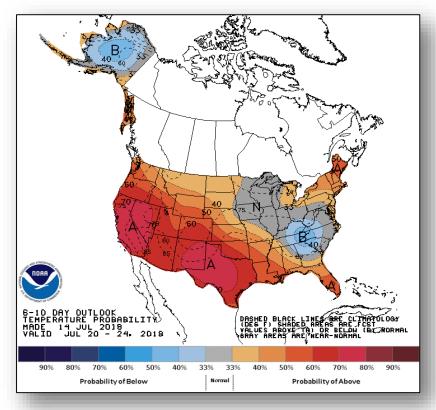

## Long Range Outlooks – July 20-24

**Temperature Probability** 

Precipitation Probability