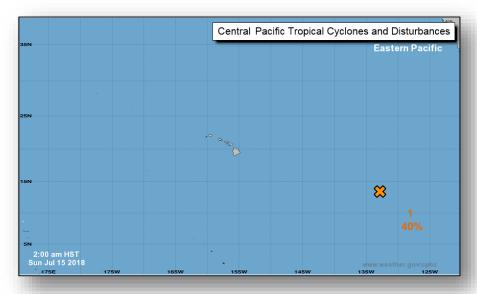

#### <u>Disturbance 1</u> (as of 8:00 a.m. EDT)

- 1,500 miles ESE of the southern tip of the Hawaiian Islands
- Moving westward into the Central Pacific basin
- A tropical depression could form in the next couple days
- Formation chance through 48 hours: Medium (40%)
- Formation chance through 5 days: Medium (60%)

# Tropical Outlook – Central Pacific

48 Hour Outlook

5 Day Outlook