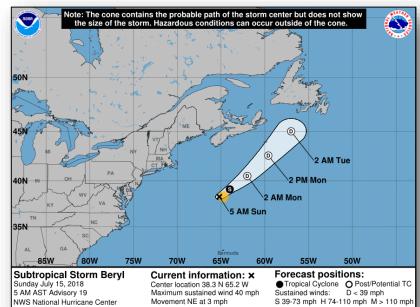

#### Subtropical Storm Beryl (Advisory #19 as of 5:00 a.m. EDT)

- 445 miles south of Halifax, Nova Scotia
- Moving northeast at 3 mph
- Maximum sustained winds 40 mph
- Expected to degenerate into a remnant low by early Monday