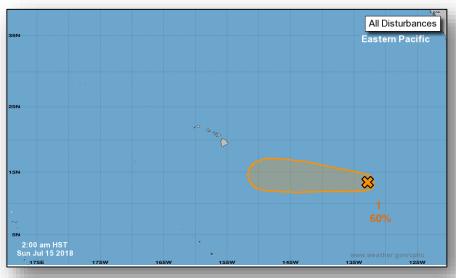

#### <u>Disturbance 1</u> (as of 8:00 a.m. EDT)

- 1,500 miles ESE of the southern tip of the Hawaiian Islands
- Moving westward into the Central Pacific basin
- A tropical depression could form in the next couple days
- Formation chance through 48 hours: Medium (40%)
- Formation chance through 5 days: Medium (60%)

# Tropical Outlook – Central Pacific

48 Hour Outlook

5 Day Outlook