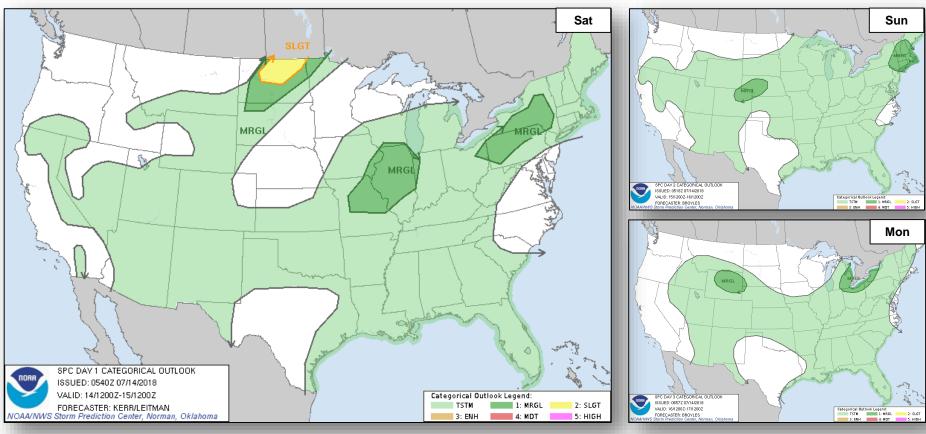

# **FEMA**

## **Daily Operations Briefing**

Saturday, July 14, 2018

8:30 a.m. EDT

#### Tropical Outlook – Atlantic



#### <u>Disturbance 1</u> (as of 8:00 a.m. EDT)

- Remnants of Beryl 250 miles north-northwest of Bermuda
- Moving north-northeast at 10 mph
- Formation chance through 48 hours: Low (50%)
- Formation chance through 5 days: Low (50%)



#### Tropical Outlook – Eastern Pacific



#### <u>Disturbance 1</u> (as of 8:00 a.m. EDT)

- 1,500 miles west-southwest of the southern tip of the Baja California Peninsula
- Moving west at 10 mph
- Formation chance through 48 hours: Low (10%)
- Formation chance through 5 days: Low (30%)



### Tropical Outlook – Central Pacific







48 Hour Outlook

5 Day Outlook

#### National Weather Forecast





#### Severe Weather Outlook





#### Precipitation / Excessive Rainfall Forecast







Sat

Sun

Mon

#### Fire Weather Outlook







Saturday

Sunday

#### Hazards Outlook – July 16-20





#### Space Weather



|               | Space Weather Activity | Geomagnetic<br>Storms | Solar<br>Radiation | Radio<br>Blackouts |
|---------------|------------------------|-----------------------|--------------------|--------------------|
| Past 24 Hours | None                   | None                  | None               | None               |
| Next 24 Hours | None                   | None                  | None               | None               |

For further information on NOAA Space Weather Scales refer to: http://www.swpc.noaa.gov/noaa-scales-explanation





### Disaster Requests and Declarations



| Declaration Reque