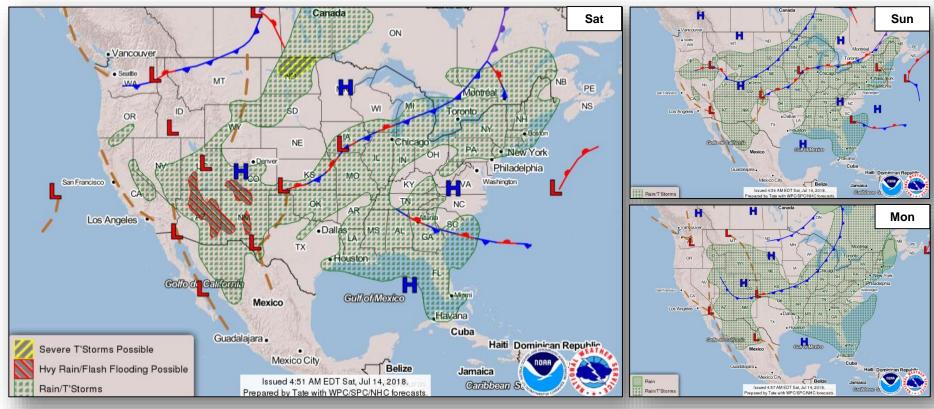

# **FEMA**

## **Daily Operations Briefing**

Saturday, July 14, 2018

8:30 a.m. EDT

#### Tropical Outlook – Atlantic



#### <u>Disturbance 1</u> (as of 8:00 a.m. EDT)

- Remnants of Beryl 250 miles north-northwest of Bermuda
- Moving north-northeast at 10 mph
- Formation chance through 48 hours: Low (50%)
- Formation chance through 5 days: Low (50%)



#### Tropical Outlook – Eastern Pacific



#### <u>Disturbance 1</u> (as of 8:00 a.m. EDT)

- 1,500 miles west-southwest of the southern tip of the Baja California Peninsula
- Moving west at 10 mph
- Formation chance through 48 hours: Low (10%)
- Formation chance through 5 days: Low (30%)



### Tropical Outlook – Central Pacific







48 Hour Outlook

5 Day Outlook

#### National Weather Forecast





#### Severe Weather Outlook





#### Precipitation / Excessive Rainfall Forecast







Sat

Sun

Mon

#### Fire Weather Outlook







Saturday

Sunday

#### Hazards Outlook – July 16-20





#### Space Weather



|               | Space Weather Activity | Geomagnetic<br>Storms | Solar<br>Radiation | Radio<br>Blackouts |
|---------------|------------------------|-----------------------|--------------------|--------------------|
| Past 24 Hours | None                   | None                  | None               | None               |
| Next 24 Hours | None                   | None                  | None               | None               |

For further information on NOAA Space Weather Scales refer to: http://www.swpc.noaa.gov/noaa-scales-explanation





### Disaster Requests and De