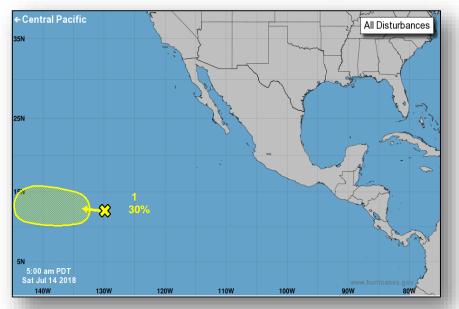

#### <u>Disturbance 1</u> (as of 8:00 a.m. EDT)

- 1,500 miles west-southwest of the southern tip of the Baja California Peninsula
- Moving west at 10 mph
- Formation chance through 48 hours: Low (10%)
- Formation chance through 5 days: Low (30%)