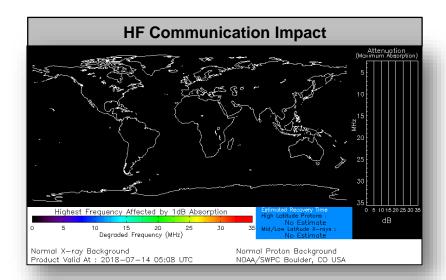

#### Space Weather

|               | Space Weather Activity | Geomagnetic<br>Storms | Solar<br>Radiation | Radio<br>Blackouts |
|---------------|------------------------|-----------------------|--------------------|--------------------|
| Past 24 Hours | None                   | None                  | None               | None               |
| Next 24 Hours | None                   | None                  | None               | None               |

For further information on NOAA Space Weather Scales refer to: http://www.swpc.noaa.gov/noaa-scales-explanation