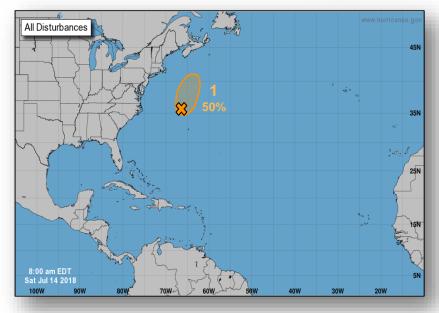

#### <u>Disturbance 1</u> (as of 8:00 a.m. EDT)

- Remnants of Beryl 250 miles north-northwest of Bermuda
- Moving north-northeast at 10 mph
- Formation chance through 48 hours: Low (50%)
- Formation chance through 5 days: Low (50%)