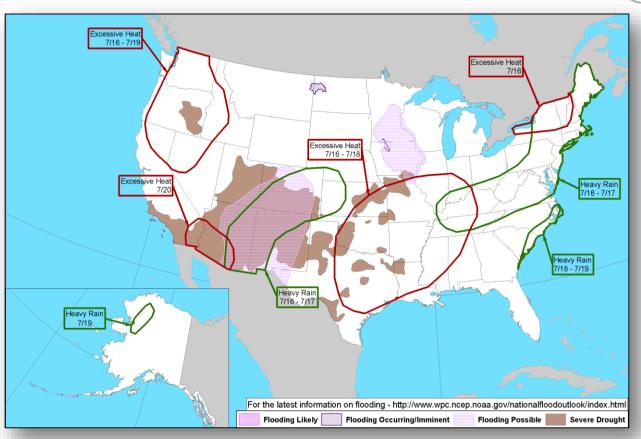

00 a.m. EDT)

- Remnants of Beryl 250 miles north-northwest of Bermuda
- Moving north-northeast at 10 mph
- Formation chance through 48 hours: Low (50%)
- Formation chance through 5 days: Low (50%)



#### Tropical Outlook – Eastern Pacific



#### <u>Disturbance 1</u> (as of 8:00 a.m. EDT)

- 1,500 miles west-southwest of the southern tip of the Baja California Peninsula
- Moving west at 10 mph
- Formation chance through 48 hours: Low (10%)
- Formation chance through 5 days: Low (30%)



### Tropical Outlook – Central Pacific







48 Hour Outlook

5 Day Outlook

#### National Weather Forecast





#### Severe Weather Outlook





#### Precipitation / Excessive Rainfall Forecast







Sat

Sun

Mon

#### Fire Weather Outlook







Saturday

Sunday

#### Hazards Outlook – July 16-20





#### Space Weather



|               | Space Weather Activity | Geomagnetic<br>Storms | Solar<br>Radiation | Radio<br>Blackouts |
|---------------|------------------------|-----------------------|--------------------|--------------------|
| Past 24 Hours | None                   | None                  | None               | None               |
| Next 24 Hours | None                   | None                  | None               | None               |

For further information on NOAA Space Weather Scales refer to: http://www.swpc.noaa.gov/noaa-scales-explanation





### Disaster Requests and Declarations



| Declaration Requests in Proces                                                                                                      | Requests<br>APPROVED<br>(since last report)