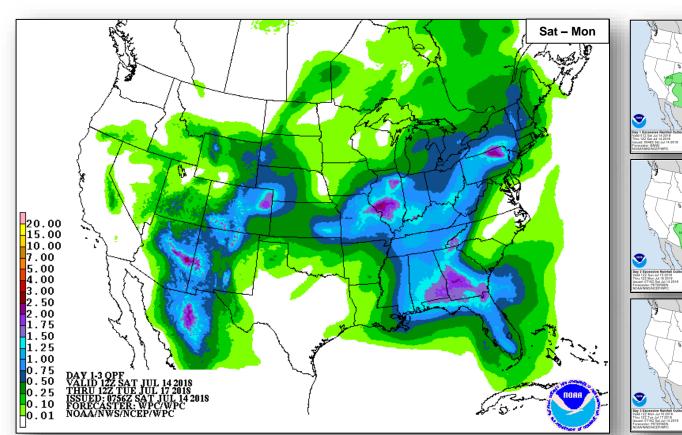

rday, July 14, 2018

8:30 a.m. EDT

#### Tropical Outlook – Atlantic



#### <u>Disturbance 1</u> (as of 8:00 a.m. EDT)

- Remnants of Beryl 250 miles north-northwest of Bermuda
- Moving north-northeast at 10 mph
- Formation chance through 48 hours: Low (50%)
- Formation chance through 5 days: Low (50%)



#### Tropical Outlook – Eastern Pacific



#### <u>Disturbance 1</u> (as of 8:00 a.m. EDT)

- 1,500 miles west-southwest of the southern tip of the Baja California Peninsula
- Moving west at 10 mph
- Formation chance through 48 hours: Low (10%)
- Formation chance through 5 days: Low (30%)



### Tropical Outlook – Central Pacific







48 Hour Outlook

5 Day Outlook

#### National Weather Forecast





#### Severe Weather Outlook





#### Precipitation / Excessive Rainfall Forecast







Sat

Sun

Mon

#### Fire Weather Outlook







Saturday

Sunday

#### Hazards Outlook – July 16-20





#### Space Weather



|               | Space Weather Activity | Geomagnetic<br>Storms | Solar<br>Radiation | Radio<br>Blackouts |
|---------------|------------------------|-----------------------|--------------------|--------------------|
| Past 24 Hours | None                   | None                  | None               | None               |
| Next 24 Hours | None                   | None                  | None               | None               |

For further information on NOAA Space Weather Scales refer to: http://www.swpc.noaa.gov/noaa-scales-explanation





### Disaster Requests and Declarations



| Declaration Requests in Proces