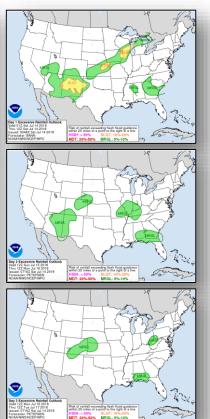

ay, July 14, 2018

8:30 a.m. EDT

#### Tropical Outlook – Atlantic



#### <u>Disturbance 1</u> (as of 8:00 a.m. EDT)

- Remnants of Beryl 250 miles north-northwest of Bermuda
- Moving north-northeast at 10 mph
- Formation chance through 48 hours: Low (50%)
- Formation chance through 5 days: Low (50%)



#### Tropical Outlook – Eastern Pacific



#### <u>Disturbance 1</u> (as of 8:00 a.m. EDT)

- 1,500 miles west-southwest of the southern tip of the Baja California Peninsula
- Moving west at 10 mph
- Formation chance through 48 hours: Low (10%)
- Formation chance through 5 days: Low (30%)



### Tropical Outlook – Central Pacific







48 Hour Outlook

5 Day Outlook

#### National Weather Forecast





#### Severe Weather Outlook





#### Precipitation / Excessive Rainfall Forecast







Sat

Sun

Mon

#### Fire Weather Outlook







Saturday

Sunday

#### Hazards Outlook – July 16-20





#### Space Weather



|               | Space Weather Activity | Geomagnetic<br>Storms | Solar<br>Radiation | Radio<br>Blackouts |
|---------------|------------------------|-----------------------|--------------------|--------------------|
| Past 24 Hours | None                   | None                  | None               | None               |
| Next 24 Hours | None                   | None                  | None               | None               |

For further information on NOAA Space Weather Scales refer to: http://www.swpc.noaa.gov/noaa-scales-explanation





### Disaster Requests and Declarations



| Declaration Requests in Proces