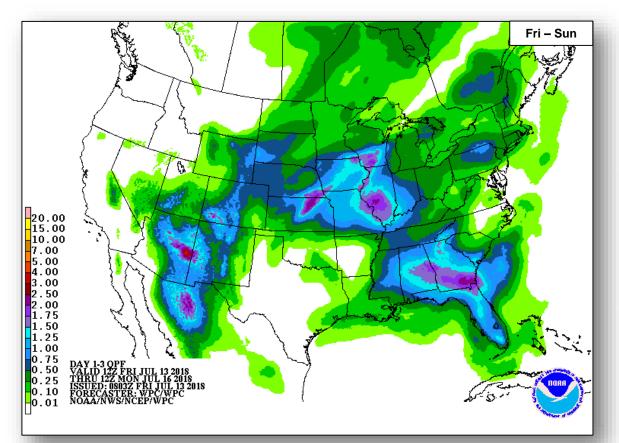

tory                  | 250 homes     | 6 homes      | 438<br>(75 homes) | 0/2      |  |

#### Tropical Outlook – Atlantic



#### <u>Disturbance 1</u> (as of 8:00 a.m. EDT)

- Remnants of Beryl 300 miles west of Bermuda
- Moving NNE at about 10 mph
- Formation chance through 48 hours: Low (20%)
- Formation chance through 5 days: Low (20%)



#### Tropical Outlook – Eastern Pacific



#### <u>Disturbance 1</u> (as of 8:00 a.m. EDT)

- Trough of low pressure 1500 miles southwest of the southern coast of Mexico
- Moving W at about 10 mph
- Formation chance through 48 hours: Low (0%)
- Formation chance through 5 days: Low (20%)



### Tropical Outlook – Central Pacific







48 Hour Outlook

5 Day Outlook

#### National Weather Forecast





## Precipitation / Excessive Rainfall Forecast







Fri

Sat

Sun

#### Fire Weather Outlook







Friday Saturday

### Declaration Approved

#### FEMA-4378-DR-WV

- Major Disaster Declaration approved July 12, 2018, for the State of West Virginia
- For Severe Storms, Flooding, Landslides, and Mudslides that occurred May 28 to June 3, 2018
- · Provides:
  - Public Assistance for 7 counties
  - Hazard Mitigation statewide





### Disaster Requests and Declarations



| Declaration Requests in Proces                                                                                                      | Requests<br>APPROVED<br>(since last report) | Requests<br>DENIED<br>(since last report) |    |                   |                           |                         |
|---------------------------------------------------------------------