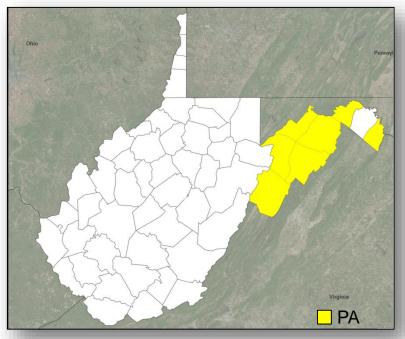

#### FEMA-4378-DR-WV

- Major Disaster Declaration approved July 12, 2018, for the State of West Virginia
- For Severe Storms, Flooding, Landslides, and Mudslides that occurred May 28 to June 3, 2018
- · Provides:
  - Public Assistance for 7 counties
  - Hazard Mitigation statewide