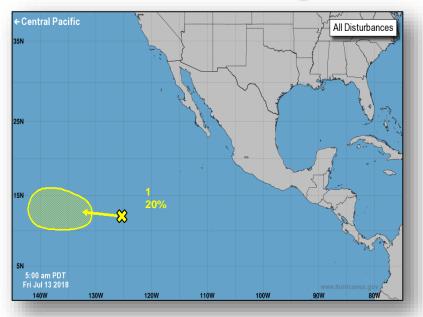

#### Tropical Outlook – Eastern Pacific

#### <u>Disturbance 1</u> (as of 8:00 a.m. EDT)

- Trough of low pressure 1500 miles southwest of the southern coast of Mexico
- Moving W at about 10 mph
- Formation chance through 48 hours: Low (0%)
- Formation chance through 5 days: Low (20%)