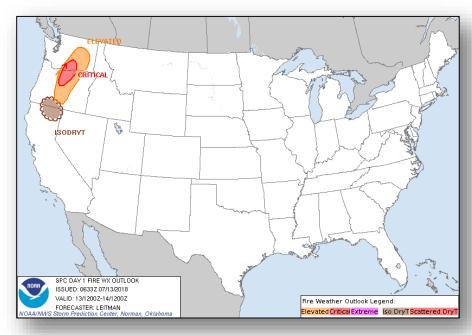

| 438<br>(75 homes) | 0/2      |  |

#### Tropical Outlook – Atlantic



#### <u>Disturbance 1</u> (as of 8:00 a.m. EDT)

- Remnants of Beryl 300 miles west of Bermuda
- Moving NNE at about 10 mph
- Formation chance through 48 hours: Low (20%)
- Formation chance through 5 days: Low (20%)



#### Tropical Outlook – Eastern Pacific



#### <u>Disturbance 1</u> (as of 8:00 a.m. EDT)

- Trough of low pressure 1500 miles southwest of the southern coast of Mexico
- Moving W at about 10 mph
- Formation chance through 48 hours: Low (0%)
- Formation chance through 5 days: Low (20%)



### Tropical Outlook – Central Pacific







48 Hour Outlook

5 Day Outlook

#### National Weather Forecast





## Precipitation / Excessive Rainfall Forecast







Fri

Sat

Sun

#### Fire Weather Outlook







Friday Saturday

### Declaration Approved

#### FEMA-4378-DR-WV

- Major Disaster Declaration approved July 12, 2018, for the State of West Virginia
- For Severe Storms, Flooding, Landslides, and Mudslides that occurred May 28 to June 3, 2018
- · Provides:
  - Public Assistance for 7 counties
  - Hazard Mitigation statewide





### Disaster Requests and Declarations



| Declaration Requests in Proces                                                                                                      | Requests<br>APPROVED<br>(since last report) | Requests<br>DENIED<br>(since last report) |    |                   |                           |                         |
|---------------------------------------------------------------------------------------------------------------------