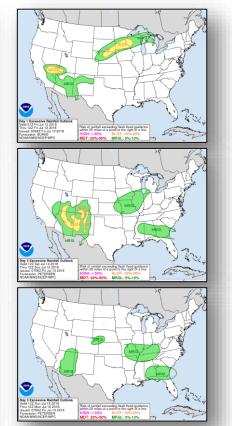

ry                  | 250 homes     | 6 homes      | 438<br>(75 homes) | 0/2      |  |

#### Tropical Outlook – Atlantic



#### <u>Disturbance 1</u> (as of 8:00 a.m. EDT)

- Remnants of Beryl 300 miles west of Bermuda
- Moving NNE at about 10 mph
- Formation chance through 48 hours: Low (20%)
- Formation chance through 5 days: Low (20%)



#### Tropical Outlook – Eastern Pacific



#### <u>Disturbance 1</u> (as of 8:00 a.m. EDT)

- Trough of low pressure 1500 miles southwest of the southern coast of Mexico
- Moving W at about 10 mph
- Formation chance through 48 hours: Low (0%)
- Formation chance through 5 days: Low (20%)



### Tropical Outlook – Central Pacific







48 Hour Outlook

5 Day Outlook

#### National Weather Forecast





## Precipitation / Excessive Rainfall Forecast







Fri

Sat

Sun

#### Fire Weather Outlook







Friday Saturday

### Declaration Approved

#### FEMA-4378-DR-WV

- Major Disaster Declaration approved July 12, 2018, for the State of West Virginia
- For Severe Storms, Flooding, Landslides, and Mudslides that occurred May 28 to June 3, 2018
- · Provides:
  - Public Assistance for 7 counties
  - Hazard Mitigation statewide





### Disaster Requests and Declarations



| Declaration Requests in Proces                                                                                                      | Requests<br>APPROVED<br>(since last report) | Requests<br>DENIED<br>(since last report) |    |                   |                           |                         |
|-----------------------------------------------------------------------