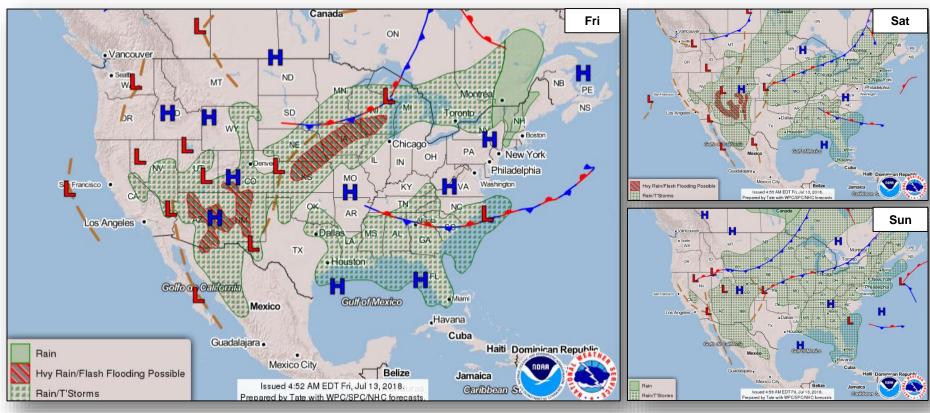

#### National Weather Forecast

## Precipitation / Excessive Rainfall Forecast

Fri

Sat

Sun