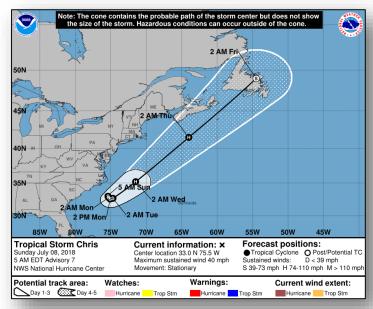

#### Tropical Storm Chris (Advisory #7 as of 5:00 a.m. EDT)

- Located 150 miles S of Cape Hatteras, NC
- Stationary; max sustained winds 40 mph
- Acceleration toward northeast expected Tuesday
- No coastal watches or warnings in effect