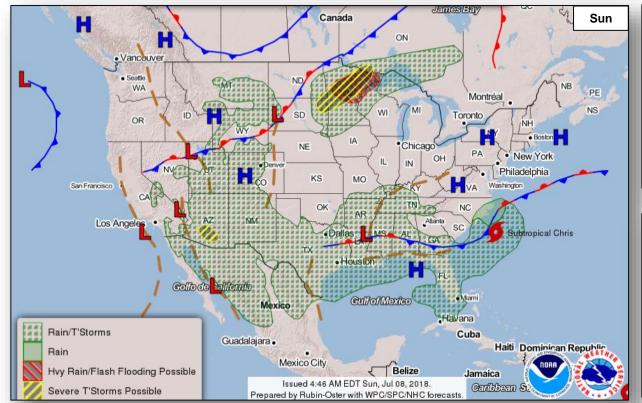

|            |
| Klamathon Fire<br>(Siskiyou)             | 5250-FM-CA<br>July 5, 2018                   | 21,803<br>(+12,803) | 5%            | Mandatory                 | 560 (350<br>homes)     | 0                   | 15 (6 homes)             | 0/2        |
| West Fire<br>(San Diego)<br><i>FINAL</i> | XXXX-FM-CA<br>July 6, 2018                   | 504<br>(+104)       | 81%<br>(+31%) | Mandatory                 | 0                      | 8 homes             | 18 homes                 | 0 / 1 (-3) |
| Holiday Fire<br>(Santa Barbara)          | XXXX-FM-CA<br>July 7, 2018                   | 100                 | 5%            | Mandatory                 | 1,200 homes<br>(-140)  | 5 (+5)<br>(2 homes) | 5 homes (+5)             | 0/0        |

## National Weather Forecast









## Severe Weather Outlook



Tue



## Precipitation / Excessive Rainfall Forecast







Sun

Mon

Tue

### Fire Weather Outlook







Sunday

Monday

## Long Range Outlooks – July 11-15





Temperature Probability



Precipitation Probability

## Space Weather



|               | Space Weather<br>Activity | Geomagnetic<br>Storms | Solar<br>Radiation | Radio<br>Blackouts |
|---------------|---------------------------|-----------------------|--------------------|--------------------|
| Past 24 Hours | None                      | None                  | None               | None               |
| Next 24 Hours | None                      | None                  | None               | None               |

For further information on NOAA Space Weather Scales refer to: http://www.swp