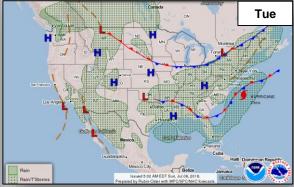

|            |
| Klamathon Fire<br>(Siskiyou)             | 5250-FM-CA<br>July 5, 2018                   | 21,803<br>(+12,803) | 5%            | Mandatory                 | 560 (350<br>homes)     | 0                   | 15 (6 homes)             | 0/2        |
| West Fire<br>(San Diego)<br><i>FINAL</i> | XXXX-FM-CA<br>July 6, 2018                   | 504<br>(+104)       | 81%<br>(+31%) | Mandatory                 | 0                      | 8 homes             | 18 homes                 | 0 / 1 (-3) |
| Holiday Fire<br>(Santa Barbara)          | XXXX-FM-CA<br>July 7, 2018                   | 100                 | 5%            | Mandatory                 | 1,200 homes<br>(-140)  | 5 (+5)<br>(2 homes) | 5 homes (+5)             | 0/0        |

## National Weather Forecast









## Severe Weather Outlook



Tue



## Precipitation / Excessive Rainfall Forecast







Sun

Mon

Tue

### Fire Weather Outlook







Sunday

Monday

## Long Range Outlooks – July 11-15





Temperature Probability



Precipitation Probability

## Space Weather



|               | Space Weather<br>Activity | Geomagnetic<br>Storms | Solar<br>Radiation | Radio<br>Blackouts |
|---------------|---------------------------|-----------------------|--------------------|--------------------|
| Past 24 Hours | None                      | None                  | None               | None               |
| Next 24 Hours | None                      | None                  | None               | None               |

For further information on NOAA Space Weather Scales refer to: http://www.swpc.no