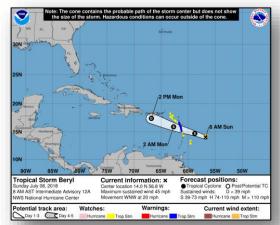

### Tropical Storm Beryl (Advisory #12A as of 8:00 a.m. EDT)

- Located 190 miles E of Barbados
- Moving WNW at 20 mph; max sustained winds 45 mph
- · Forecast to reach south of USVI & PR Monday
- Tropical storm force winds extend 45 miles

#### Preparation / Response

- PR Governor declared a state of emergency
  - PR EOC will go to Partial Activation at 10:00 am EDT tomorrow and Full Activation at 2:00 pm EDT
  - o State government offices will be closed on Monday, July 9
  - o 417 shelters identified for potential use
- USVI state of emergency remains in effect (from Irma/Maria)
  - o USVI EOC remains at Normal Operations but continues to monitor
- FEMA Region II at Enhanced Watch (8:00 am-8:00 pm EDT)
  - o FEMA Region II IMAT deployed to St. Croix, USVI
- FEMA NWC Enhanced Watch has been rostered