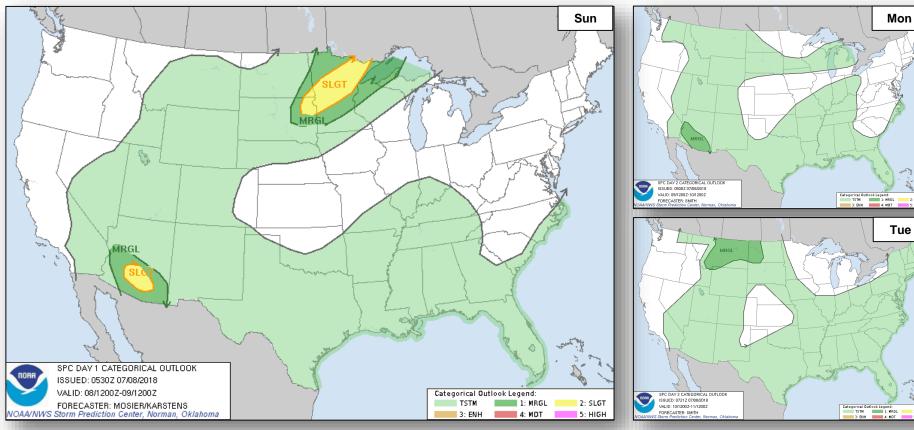

hon Fire<br>(Siskiyou)             | 5250-FM-CA<br>July 5, 2018                   | 21,803<br>(+12,803) | 5%            | Mandatory                 | 560 (350<br>homes)     | 0                   | 15 (6 homes)             | 0/2        |
| West Fire<br>(San Diego)<br><i>FINAL</i> | XXXX-FM-CA<br>July 6, 2018                   | 504<br>(+104)       | 81%<br>(+31%) | Mandatory                 | 0                      | 8 homes             | 18 homes                 | 0 / 1 (-3) |
| Holiday Fire<br>(Santa Barbara)          | XXXX-FM-CA<br>July 7, 2018                   | 100                 | 5%            | Mandatory                 | 1,200 homes<br>(-140)  | 5 (+5)<br>(2 homes) | 5 homes (+5)             | 0/0        |

## National Weather Forecast









## Severe Weather Outlook



Tue



## Precipitation / Excessive Rainfall Forecast







Sun

Mon

Tue

### Fire Weather Outlook







Sunday

Monday

## Long Range Outlooks – July 11-15





Temperature Probability



Precipitation Probability

## Space Weather



|               | Space Weather<br>Activity | Geomagnetic<br>Storms | Solar<br>Radiation | Radio<br>Blackouts |
|---------------|---------------------------|-----------------------|--------------------|--------------------|
| Past 24 Hours | None                      | None                  | None               | None               |
| Next 24 Hours | None                      | None                  | None               | None               |

For further information on NOAA Space Weather Scales refer to: http://www.swpc.noaa.gov/noaa-scales-explanation