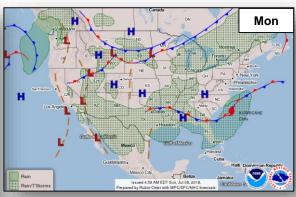

|            |
| Klamathon Fire<br>(Siskiyou)             | 5250-FM-CA<br>July 5, 2018                   | 21,803<br>(+12,803) | 5%            | Mandatory                 | 560 (350<br>homes)     | 0                   | 15 (6 homes)             | 0/2        |
| West Fire<br>(San Diego)<br><i>FINAL</i> | XXXX-FM-CA<br>July 6, 2018                   | 504<br>(+104)       | 81%<br>(+31%) | Mandatory                 | 0                      | 8 homes             | 18 homes                 | 0 / 1 (-3) |
| Holiday Fire<br>(Santa Barbara)          | XXXX-FM-CA<br>July 7, 2018                   | 100                 | 5%            | Mandatory                 | 1,200 homes<br>(-140)  | 5 (+5)<br>(2 homes) | 5 homes (+5)             | 0/0        |

## National Weather Forecast









## Severe Weather Outlook



Tue



## Precipitation / Excessive Rainfall Forecast







Sun

Mon

Tue

### Fire Weather Outlook







Sunday

Monday

## Long Range Outlooks – July 11-15





Temperature Probability



Precipitation Probability

## Space Weather



|               | Space Weather<br>Activity | Geomagnetic<br>Storms | Solar<br>Radiation | Radio<br>Blackouts |
|---------------|---------------------------|-----------------------|--------------------|--------------------|
| Past 24 Hours | None                      | None                  | None               | None               |
| Next 24 Hours | None                      | None                  | None               | None               |

For further information on NOAA Space Weather Scales refer to: http://www.swpc.