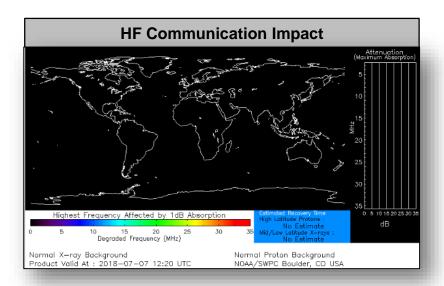

## Space Weather

|               | Space Weather<br>Activity | Geomagnetic<br>Storms | Solar<br>Radiation | Radio<br>Blackouts |
|---------------|---------------------------|-----------------------|--------------------|--------------------|
| Past 24 Hours | None                      | None                  | None               | None               |
| Next 24 Hours | None                      | None                  | None               | None               |

For further information on NOAA Space Weather Scales refer to: http://www.swpc.noaa.gov/noaa-scales-explanation