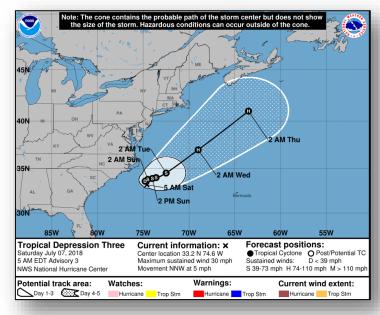

### <u>Tropical Depression Three</u> (Advisory #3 as of 5:00 a.m. EDT)

- Located 145 miles SSE of Cape Hatteras, NC
- Moving NNW at 5 mph
- Maximum sustained winds 30 mph
- Gradual strengthening forecast during next few days
- Expected to become tropical storm by Sunday
- No coastal watches or warnings in effect