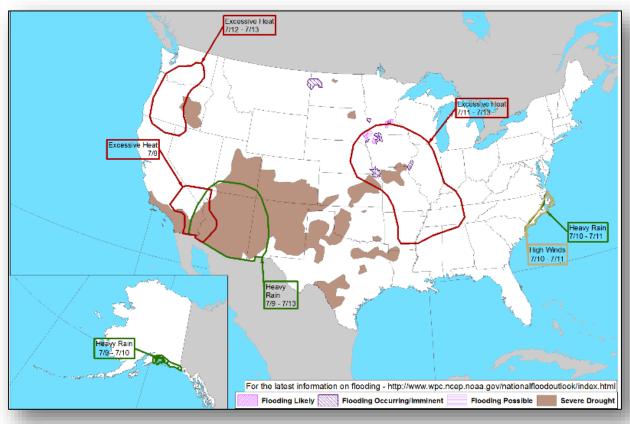

|  |
| Fiscal Year    | Total Previous FY   | Yearly Average** |                     | Total Acres Burned<br>Previous Fiscal Year | Total Denied FMAGs<br>Previous Fiscal Year |  |  |  |  |
| 2017           | 60                  | 37               | 7.7                 | 870,016                                    | 16                                         |  |  |  |  |

<sup>\*</sup> Reflects the three year average for current month

<sup>\*\*</sup> Reflects three year total average

## National Weather Forecast









### Forecast Heat Index







National Heat Index

Watches, Warnings, and Advisories

## Severe Weather Outlook







## Precipitation / Excessive Rainfall Forecast







Sat

Sun

Mon

## Fire Weather Outlook







Saturday

Sunday

## Hazards Outlook – July 9-13





## Space Weather



|               | Space Weather<br>Activity | Geomagnetic<br>Storms | Solar<br>Radiation | Radio<br>Blackouts |
|---------------|---------------------------|-----------------------|--------------------|--------------------|
| Past 24 Hours | None                      | None                  | None               | None               |
| Next 24 Hours | None                      | None                  | None               | None               |

For further information on NOAA Space Weather Scales refer to: http://www.swpc.noaa.gov/noaa-scales-explanation





## Joint Preliminary Damage Assessments



| ı | Dogion         | State / | Event                       | IA / PA | Number o  | Stort End |             |  |
|---|----------------|---------|-----------------------