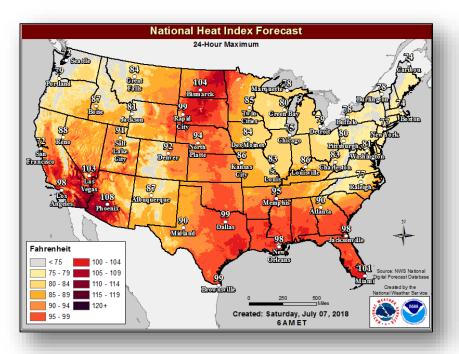

## National Weather Forecast

### Forecast Heat Index

National Heat Index

Watches, Warnings, and Advisories