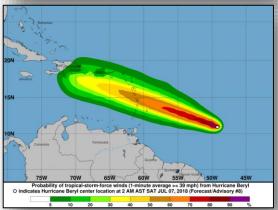

### Hurricane Beryl (CAT 1) (Advisory #8A as of 8:00 a.m. EDT)

- Located 780 miles ESE of the Lesser Antilles
- Moving WNW at 14 mph
- On the forecast track, the center will approach the Lesser Antilles over the weekend and cross the island chain late Sunday or Monday
- Maximum sustained winds 75 mph
- Beryl may be downgraded to a tropical storm later this morning but short term changes in intensity, up or down, could continue to occur over the next day or two; Beryl could still be near hurricane strength as it nears Lesser Antilles
- Weakening expected once it reaches eastern Caribbean Sea on Monday
- System may not degenerate into an open trough until it reaches vicinity of Hispaniola and central Caribbean Sea on Tuesday or Wednesday
- Hurricane force winds extend 10 miles; tropical storm force winds extend 35 miles