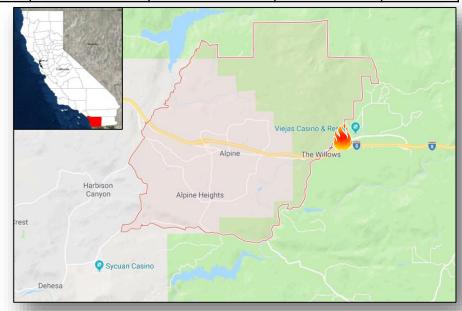

### West Fire – CA

| Fire Name                       | FMAG#/                     | Acres  | Percent   | Evacuations                 |                 | Fatalities |           |          |
|---------------------------------|----------------------------|--------|-----------|-----------------------------|-----------------|------------|-----------|----------|
| (County)                        | Approved                   | burned | Contained | (Residents)                 | Threatened      | Damaged    | Destroyed | Injuries |
| West Fire<br>(San Diego County) | XXXX-FM-CA<br>July 6, 2018 | 210    | 0%        | Mandatory<br>(1,000 people) | 480 (455 homes) | 0          | 0         | 0/0      |

### **Current Situation**

- Fire began July 6, 2018, and is burning in and around the community of Alpine (population 10,000)
- Threatening 455 homes (70% are primary homes, 30% are secondary homes), 25 buildings, infrastructure, and utilities
- Mandatory evacuations in effect for 1,000 people, with potential for 3,000 additional evacuations
- 5 shelters open with 78 occupants statewide (ARC Midnight Shelter Count as of 4:24 a.m. EDT)

#### Response

- CA EOC remains at Normal Operations
- Region IX RWC at Steady State, but continues to monitor