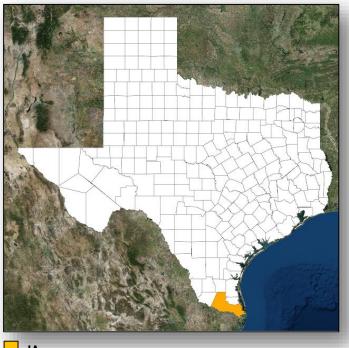

### *FEMA-4377-DR-TX*

- On July 6, 2018 Major Disaster Declaration was approved for the State of Texas
- For severe storms and flooding that occurred on June 19, 2018 and continuing
- Provides:
  - Individual Assistance for 2 counties
  - Hazard Mitigation statewide
- FCO is Jerry S. Thomas