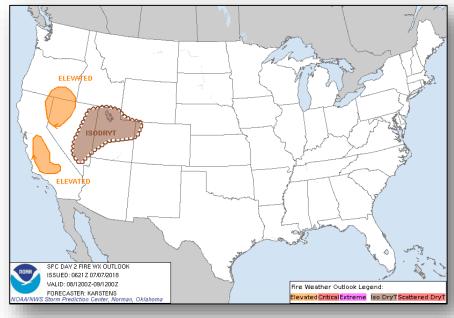

### **Significant Weather:**

- Critical and elevated fire weather CA, NV and OR
- Isolated dry thunderstorms NV, UT, CO and WY
- Red Flag Warnings CA, NV and UT

## Fire Weather Outlook

Saturday

Sunday