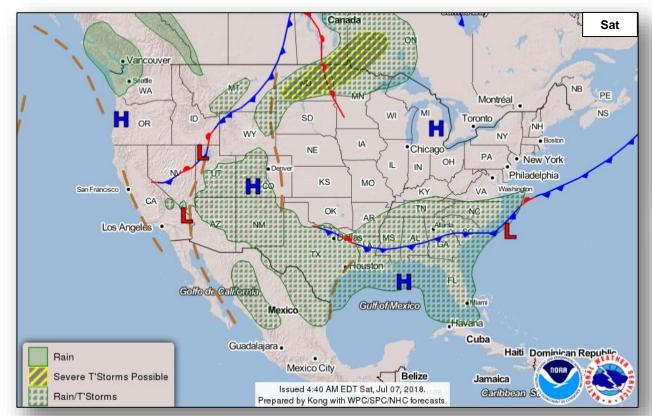

ulative<br>Acres Burned FYTD            | Cumulative<br>Denied FMAGs FYTD            |  |  |  |  |
| 2018           | 27                  | 3                | 7.3                 | 354, 126                                   | 4                                          |  |  |  |  |
| Fiscal Year    | Total Previous FY   | Yearly Average** |                     | Total Acres Burned<br>Previous Fiscal Year | Total Denied FMAGs<br>Previous Fiscal Year |  |  |  |  |
| 2017           | 60                  | 37               | 7.7                 | 870,016                                    | 16                                         |  |  |  |  |

<sup>\*</sup> Reflects the three year average for current month

<sup>\*\*</sup> Reflects three year total average

## National Weather Forecast









### Forecast Heat Index







National Heat Index

Watches, Warnings, and Advisories

## Severe Weather Outlook







## Precipitation / Excessive Rainfall Forecast







Sat

Sun

Mon

## Fire Weather Outlook







Saturday

Sunday

## Hazards Outlook – July 9-13





## Space Weather



|               | Space Weather<br>Activity | Geomagnetic<br>Storms | Solar<br>Radiation | Radio<br>Blackouts |
|---------------|---------------------------|-----------------------|--------------------|--------------------|
| Past 24 Hours | None                      | None                  | None               | None               |
| Next 24 Hours | None                      | None                  | None               | None               |

For further information on NOAA Space Weather Scale