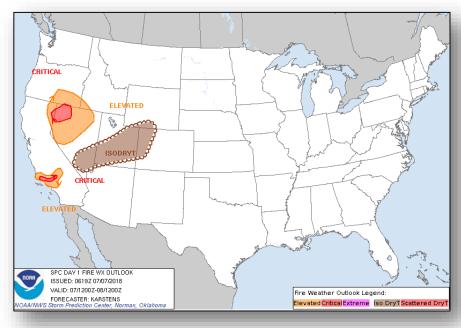

### **Significant Weather:**

- Critical and elevated fire weather CA, NV and OR
- Isolated dry thunderstorms NV, UT, CO and WY
- Red Flag Warnings CA, NV and UT

## Fire Weather Outlook

Saturday

Sunday