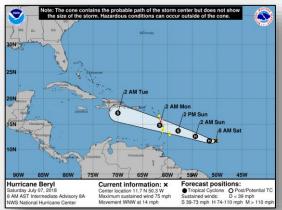

### Hurricane Beryl (CAT 1) (Advisory #8A as of 8:00 a.m. EDT)

- Located 780 miles ESE of the Lesser Antilles
- Moving WNW at 14 mph
- On the forecast track, the center will approach the Lesser Antilles over the weekend and cross the island chain late Sunday or Monday
- Maximum sustained winds 75 mph
- Beryl may be downgraded to a tropical storm later this morning but short term changes in intensity, up or down, could continue to occur over the next day or two; Beryl could still be near hurricane strength as it nears Lesser Antilles
- Weakening expected once it reaches eastern Caribbean Sea on Monday
- System may not degenerate into an open trough until it reaches vicinity of Hispaniola and central Caribbean Sea on Tuesday or Wednesday
- Hurricane force winds extend 10 miles; tropical storm force winds extend 35 miles

### Preparation / Response

- PR EOC will go to Partial Activation at 10 am tomorrow and will fully activate at 2 pm
- FEMA Region II activated to Enhanced Watch (8:00 a.m.-8:00 p.m. EDT)
- FEMA Region II IMAT deploying to St. Croix, USVI today
- FEMA NWC Enhanced Watch has been rostered