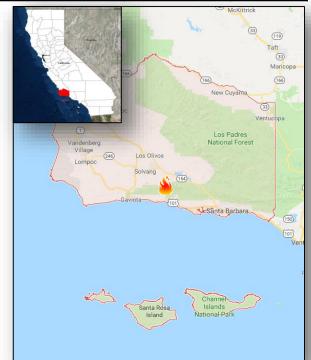

## Holiday Fire – CA

| Fire Name                              | FMAG#/                     | Acres  | Percent   | Evacuations                 |             | Fatalities |           |          |
|----------------------------------------|----------------------------|--------|-----------|-----------------------------|-------------|------------|-----------|----------|
| (County)                               | Approved                   | burned | Contained | (Residents)                 | Threatened  | Damaged    | Destroyed | Injuries |
| Holiday Fire<br>(Santa Barbara County) | XXXX-FM-CA<br>July 7, 2018 | 100    | 5%        | Mandatory<br>(3,700 people) | 1,340 homes | 0          | 0         | 0/0      |

### **Current Situation**

- Fire began July 6, 2018, and is burning in and around the communities of Goleta and Santa Barbara (combined population 160,000)
- Threatening 1,340 homes (90% are primary homes, 10% are secondary homes), infrastructure, utilities, and watershed
- Mandatory evacuations in effect for 3,700 people
- 5 shelters open with 78 occupants statewide (ARC Midnight Shelter Count as of 4:24 a.m. EDT)