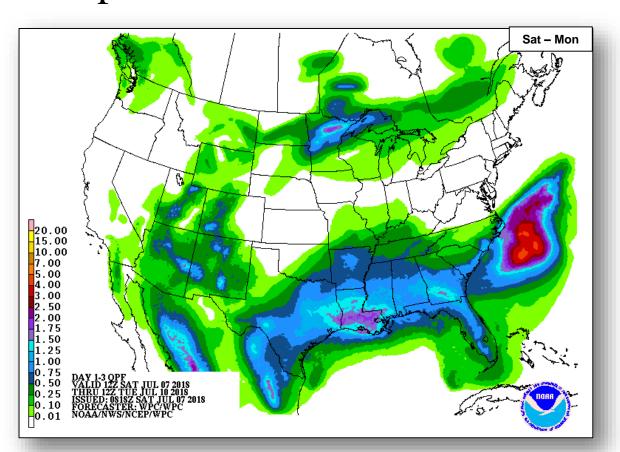

| 354, 126                                   | 4                                          |  |  |  |  |
| Fiscal Year    | Total Previous FY   | Yearly Average** |                     | Total Acres Burned<br>Previous Fiscal Year | Total Denied FMAGs<br>Previous Fiscal Year |  |  |  |  |
| 2017           | 60                  | 37               | 7.7                 | 870,016                                    | 16                                         |  |  |  |  |

<sup>\*</sup> Reflects the three year average for current month

<sup>\*\*</sup> Reflects three year total average

## National Weather Forecast









### Forecast Heat Index







National Heat Index

Watches, Warnings, and Advisories

## Severe Weather Outlook







## Precipitation / Excessive Rainfall Forecast







Sat

Sun

Mon

## Fire Weather Outlook







Saturday

Sunday

## Hazards Outlook – July 9-13





## Space Weather



|               | Space Weather<br>Activity | Geomagnetic<br>Storms | Solar<br>Radiation | Radio<br>Blackouts |
|---------------|---------------------------|-----------------------|--------------------|--------------------|
| Past 24 Hours | None                      | None                  | None               | None               |
| Next 24 Hours | None                      | None                  | None               | None               |

For further information on NOAA Space Weather Scales refer to: http://www.swpc.noaa.gov/noaa-scales-explanation





## Joint Preliminary Damage Assessments



| ı | Dogion         | State / | Event                       | IA /