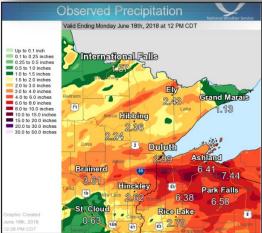

### Flooding – Western Great Lakes - FINAL

#### **Current Situation**

Heavy rainfall over the weekend brought widespread flash flooding to parts of northwestern Wisconsin and western Upper Michigan. No severe weather or significant additional precipitation is expected across the impacted areas through Thursday.

#### **Impacts**

- Injuries / Fatalities: 1 in WI / 3 (2 in WI, 1 in MI)
- Evacuations: 2 apartment complexes and 80-90 homes in Houghton County, MI; campers evacuated from Amnicon and Copper Falls State Parks in WI
- Shelters: 1 open / 4 occupants (ARC shelter count 7:00 a.m.)
- Damage: Numerous homes/businesses damaged or destroyed
- Power: Approximately 17k without power (14.8k MI, 2.6k WI)\*
- Transportation: Numerous local, county and state roads and bridges washed out
- Several local dams compromised in WI