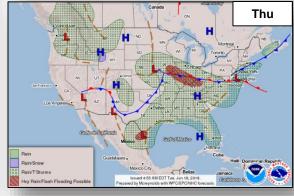

### **Significant Weather:**

- Severe thunderstorms possible Central Plains
- Flash flooding possible Southern Plains; Northern/Central Plains to Mid-Atlantic
- Space Weather Past 24 hours: none occurred; next 24 hours: none expected