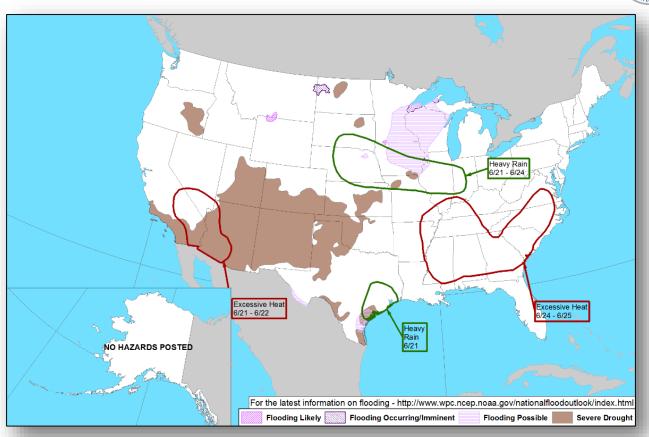

ation; Governor declared a state of emergency for 2 counties
- WI EOC at Partial Activation; Governor declared a state of emergency for 5 counties

#### FEMA Response

- Region V RWC returned to Steady State but continues to monitor
- · NWC continues to monitor
- No requests for FEMA assistance

\*As of 5:30 am EDT. Customer outage data is provided by the Department of Energy's EAGLE-I system. Comprehensive National coverage of all electrical service providers is not available.





# Tropical Outlook – 48-hour









Central Pacific Eastern Pacific

Atlantic

### National Weather Forecast









# Precipitation / Excessive Rainfall Forecast



Tue

Wed

Thu





### Severe Weather Outlook









### Fire Weather Outlook







Tuesday

Wednesday

### Hazards Outlook – June 21-25





# Space Weather



|               | Space Weather<br>Activity | Geomagnetic<br>Storms | Solar<br>Radiation | Radio<br>Blackouts |
|---------------|---------------------------|-----------------------|--------------------|--------------------|
| Past 24 Hours | None                      | None                  | None               | None               |
| Next 24 Hours | None                      | None                  | None               | None               |

For further information on NOAA Space Weather Scales refer to: http://www.swpc.noaa.gov/noaa-scales-explanation





# Wildfire Summary



| Fire Name                     | Fire Name FMAG # Acres Percent |        | Evacuations |                   | Fatalities /     |         |           |          |  |  |  |
|-------------------