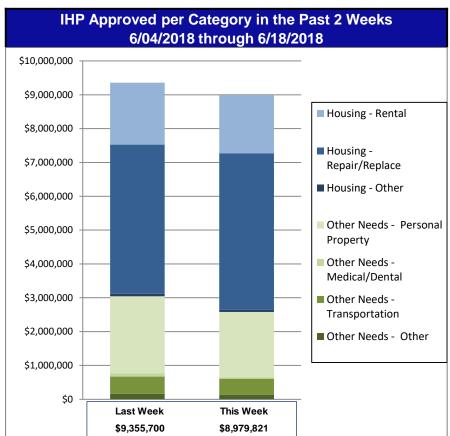

# Individual Assistance Activity

|                      | Individuals and                         | l Housel      | nolds Pro      | gram Ad        | tivity           |  |
|----------------------|-----------------------------------------|---------------|----------------|----------------|------------------|--|
|                      |                                         | As Of:        | 6/18/18        |                |                  |  |
|                      |                                         | In Pas        | t 7 Days       | Cum            | ulative          |  |
|                      |                                         | Applicants    | Amount         | Applicants     | Amount           |  |
|                      |                                         | Approved      | Approved       | Approved       | Approved         |  |
|                      | 4336-PR Declare                         | ed 09-10-2017 | End Of Reg Pe  | riod 06-18-201 | 8                |  |
|                      | Housing Assistance                      | 5             | \$81,372.56    | 1,016          | \$6,665,208.8    |  |
|                      | Other Needs Assistance                  |               | \$2,304.38     | 1,020          | \$1,649,715.5    |  |
|                      | Total IHF                               | \$83,         | 676.94         | \$8,31         | 4,924.39         |  |
|                      | Average IHF                             |               |                | \$5            | ,521             |  |
|                      | Total Max Grants                        |               |                | 1              | 152              |  |
|                      | 4339-PR Declare                         | ed 09-20-2017 | End Of Reg Pe  | riod 06-18-201 | 8                |  |
|                      | Housing Assistance                      | 1,256         | \$3,708,641.35 | 213,990        | \$655,999,246.12 |  |
|                      | Other Needs Assistance                  | 1,513         | \$1,916,587.39 | 381,188        | \$523,602,958.9  |  |
|                      | Total IHF                               | \$5,62        | 5,228.74       | \$1,179,6      | 602,205.03       |  |
|                      | Average IHF                             |               |                | \$2            | ,574             |  |
|                      | Total Max Grants                        |               |                |                | 273              |  |
|                      | 4362-AL Declare                         | d 04-26-2018  | End Of Reg Pe  |                | 8                |  |
| Onon                 | Housing Assistance                      | 7             | \$8,260.60     | 222            | \$502,192.39     |  |
| Open<br>Registration | Other Needs Assistance                  | 3             | \$1,043.39     | 100            | \$174,297.80     |  |
| Period               | Total IHF                               | \$9,3         | 303.99         | \$676          | ,490.19          |  |
| renou                | Average IHF                             |               |                | \$2,761        |                  |  |
|                      | Total Max Grants                        |               |                |                | 3                |  |
|                      | 4363-IN Declare                         | d 05-04-2018  | End Of Reg Per | riod 07-05-201 | 8                |  |
|                      | Housing Assistance                      | 102           | \$324,478.22   | 863            | \$2,802,505.99   |  |
|                      | Other Needs Assistance                  | 30            | \$33,450.37    | 286            | \$346,745.27     |  |
|                      | Total IHF                               | \$357         | ,928.59        | \$3,149,251.26 |                  |  |
|                      | Average IHF                             |               |                | \$3            | ,237             |  |
|                      | Total Max Grants                        |               |                |                | 1                |  |
|                      | 4364-NC Declare                         | ed 05-08-2018 | End Of Reg Pe  | riod 07-09-201 | 18               |  |
|                      | Housing Assistance                      | 4             | \$7,100.21     | 133            | \$327,329.34     |  |
|                      | Other Needs Assistance                  | 11            | \$5,954.71     | 138            | \$263,942.88     |  |
|                      | Total IHF                               | \$13,         | 054.92         | \$591          | 272.22           |  |
|                      | Average IHF                             |               |                | \$2            | ,942             |  |
|                      | Total Max Grants                        |               |                |                | 0                |  |
| 0.1 IIID             | 10 Declarations IHP Program<br>Registra |               |                | Data for 4366- |                  |  |
| Other IHP            | Housing Assistance                      |               | \$2,271,133.50 | HI not v       | /et              |  |
| Active               | Other Needs Assistance                  |               | \$619,494.01   | ,              |                  |  |
|                      | Total IHF                               |               | 0,627.51       | available for  |                  |  |
|                      | Total IHP Approved in Past Week         |               | 9,820.69       | reportir       | ng.              |  |