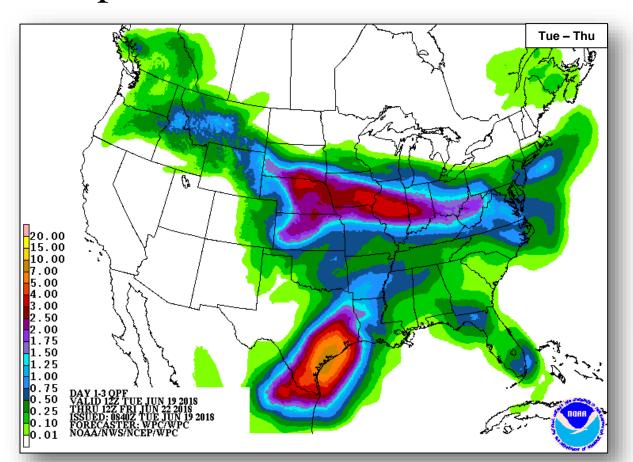

# Precipitation / Excessive Rainfall Forecast

Tue

Wed

Thu

### **Significant Weather:**

- Severe thunderstorms possible Central Plains
- Flash flooding possible Southern Plains; Northern/Central Plains to Mid-Atlantic
- Space Weather Past 24 hours: none occurred; next 24 hours: none expected