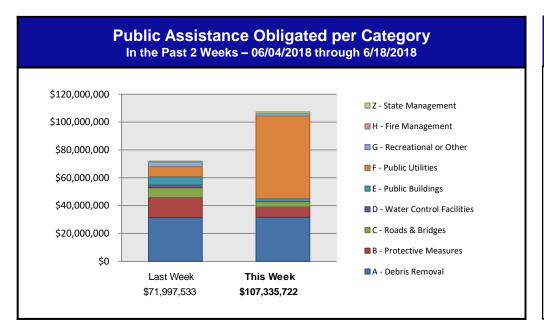

# Public Assistance Grant Program

|                            |                    | PA Project Worksheets Obligated<br>in past week, as of 06/18/18 at 1500 EDT |                     |                                 |                      |                      |                              |                        |                         |                  |  |  |
|----------------------------|--------------------|-----------------------------------------------------------------------------|---------------------|---------------------------------|----------------------|----------------------|------------------------------|------------------------|-------------------------|------------------|--|--|
|                            | Emerg              | gency Work                                                                  |                     |                                 | Permanent Work       |                      |                              |                        |                         |                  |  |  |
| PA Category                | A - Debris Removal | B - Protective Measures                                                     | C - Roads & Bridges | D - Water Control<br>Facilities | E - Public Buildings | F - Public Utilities | G - Recreational or<br>Other | H - Fire<br>Management | Z - State<br>Management | Total            |  |  |
| Number Of PWs<br>Obligated | 93                 | 129                                                                         | 55                  | 9                               | 41                   | 25                   | 26                           | 0                      | 106                     | 484              |  |  |
| Federal Share<br>Obligated | \$31,698,006.82    | \$7,377,082.40                                                              | \$3,811,846.13      | \$87,896.14                     | \$2,022,845.33       | \$59,290,293.77      | \$1,731,300.95               | \$0.00                 | \$1,316,450.57          | \$107,335,722.11 |  |  |

### This weeks PA Highlights

- 4340-USVI \$56 million was obligated for Category F –
   Public Utilities.
- 4339-PR \$20 million was obligated for Category A –
   Debris Removal.