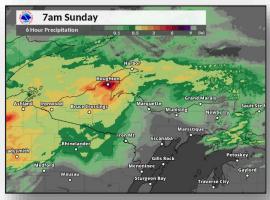

### Flooding – Western Great Lakes - FINAL

#### **Current Situation**

Heavy rainfall over the weekend brought widespread flash flooding to parts of northwestern Wisconsin and western Upper Michigan. No severe weather or significant additional precipitation is expected across the impacted areas through Thursday.

#### **Impacts**

- Injuries / Fatalities: 1 in WI / 3 (2 in WI, 1 in MI)
- Evacuations: 2 apartment complexes and 80-90 homes in Houghton County, MI; campers evacuated from Amnicon and Copper Falls State Parks in WI
- Shelters: 1 open / 4 occupants (ARC shelter count 7:00 a.m.)
- Damage: Numerous homes/businesses damaged or destroyed
- Power: Approximately 17k without power (14.8k MI, 2.6k WI)\*
- Transportation: Numerous local, county and state roads and bridges washed out
- Several local dams compromised in WI