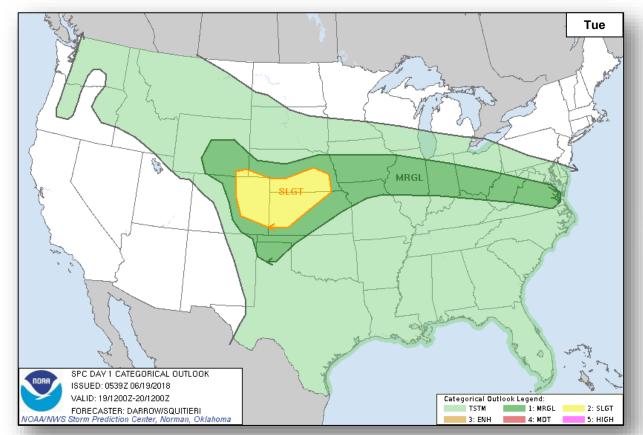

### Severe Weather Outlook

### **Significant Weather:**

- Severe thunderstorms possible Central Plains
- Flash flooding possible Southern Plains; Northern/Central Plains to Mid-Atlantic
- Space Weather Past 24 hours: none occurred; next 24 hours: none expected