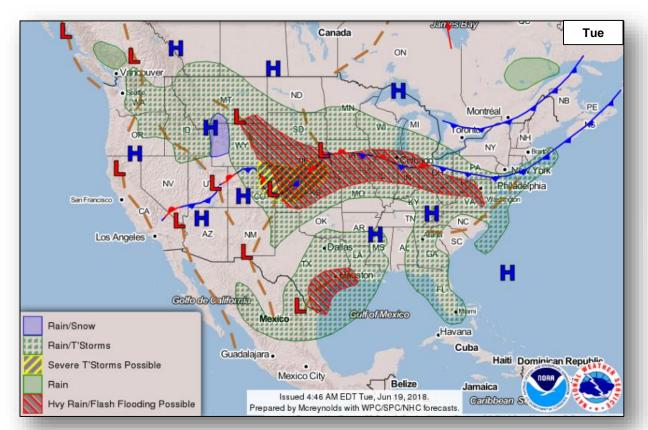

### **Significant Weather:**

- Severe thunderstorms possible Central Plains
- Flash flooding possible Southern Plains; Northern/Central Plains to Mid-Atlantic
- Space Weather Past 24 hours: none occurred; next 24 hours: none expected