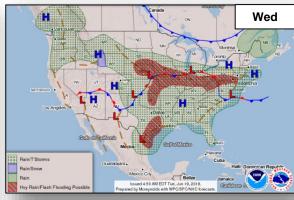

### **Significant Weather:**

- Severe thunderstorms possible Central Plains
- Flash flooding possible Southern Plains; Northern/Central Plains to Mid-Atlantic
- Space Weather Past 24 hours: none occurred; next 24 hours: none expected