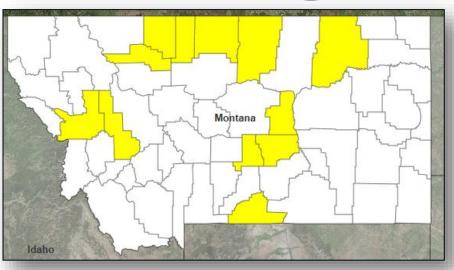

#### **Declaration Activity:**

Major Disaster Declaration Request – Montana

### Montana

- On June 18, 2018 the Governor requested a Major Disaster Declaration for the State of Montana
- For flooding that occurred April 12 June 15, 2018
- Requesting:
  - o Public Assistance for 12 counties and 2 tribes
  - Hazard Mitigation statewide