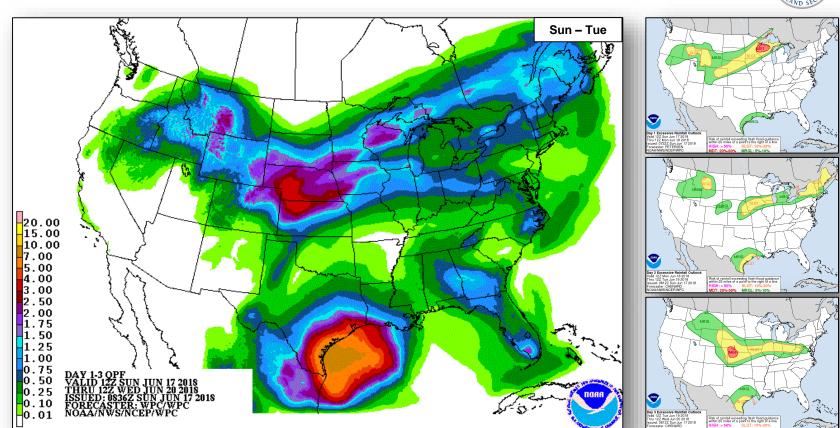

#### **Significant Weather:**

- Severe Thunderstorms possible Central Plains to the Great Lakes
- Flash Flooding possible Central Rockies to the Great Lakes
- Elevated/Critical Fire Weather AZ, NV, and UT
- Space Weather:
  - o Past 24 hours: None
  - Next 24 hours: None

# Precipitation / Excessive Rainfall Forecast

Sun

Mon

Tue