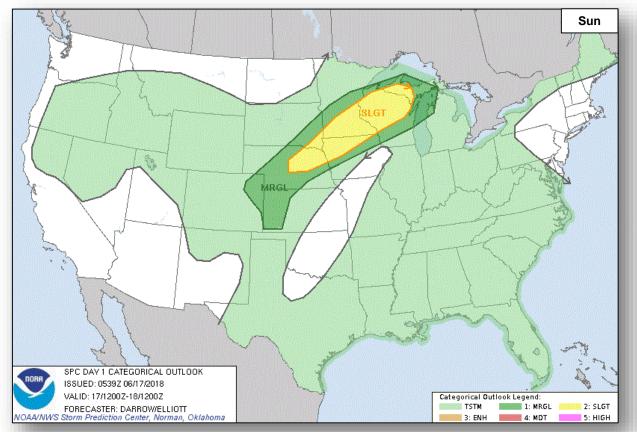

#### **Significant Weather:**

- Severe Thunderstorms possible Central Plains to the Great Lakes
- Flash Flooding possible Central Rockies to the Great Lakes
- Elevated/Critical Fire Weather AZ, NV, and UT
- Space Weather:
  - o Past 24 hours: None
  - Next 24 hours: None

#### Severe Weather Outlook

TSTM 1: MRGL 2: SLGT 3: ENH 4: MDT 5: HIGH

VALID: 19/1200Z-20/1200Z

FORECASTER: BUNTING