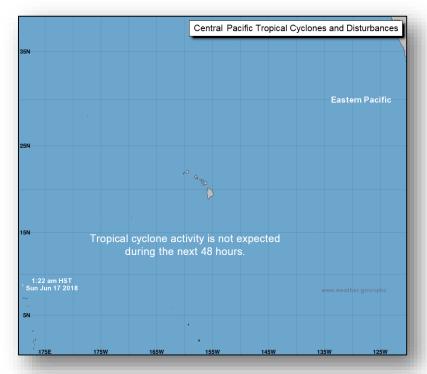

### Tropical Outlook – Central Pacific

No Disturbances Eastern Pacific No new tropical cyclones are expected during the next five days. 2:00 am HST Sun Jun 17 2018 175W 125W

48 Hour Outlook

5 Day Outlook