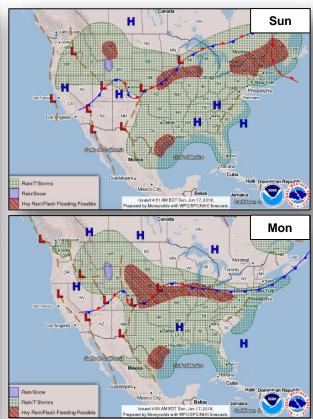

#### **Significant Weather:**

- Severe Thunderstorms possible Central Plains to the Great Lakes
- Flash Flooding possible Central Rockies to the Great Lakes
- Elevated/Critical Fire Weather AZ, NV, and UT
- Space Weather:
  - o Past 24 hours: None
  - Next 24 hours: None

#### National Weather Forecast