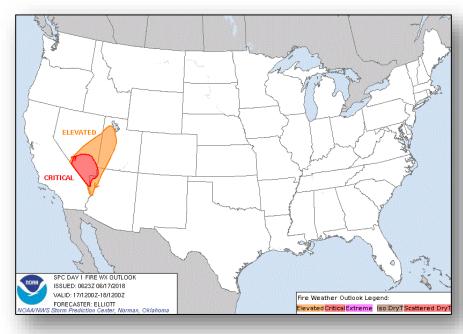

#### Fire Weather Outlook

Sunday

Monday

#### **Significant Weather:**

- Severe Thunderstorms possible Central Plains to the Great Lakes
- Flash Flooding possible Central Rockies to the Great Lakes
- Elevated/Critical Fire Weather AZ, NV, and UT
- Space Weather:
  - o Past 24 hours: None
  - Next 24 hours: None