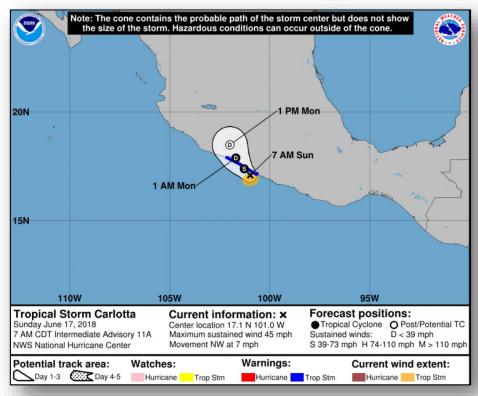

### Tropical Outlook – Eastern Pacific

#### Tropical Storm Carlotta (Advisory #11A as of 8:00 a.m. EDT)

- Tracking along the southern coast of Mexico
- Maximum sustained winds 45 mph; moving NW
- Forecast to dissipate over Mexico today or Monday
- No threat to U.S. interests