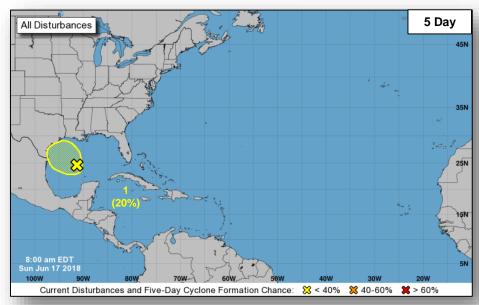

### Tropical Outlook – Atlantic

#### Disturbance 1 (as of 8:00 a.m. EDT)

- Located over the central Gulf of Mexico
- Environmental conditions do not support significant development
- Heavy rains and gusty winds likely reach portions of the TX and southwestern LA coasts later today
- Formation chance through 48 hours: Low (20%)
- Formation chance through 5 days: Low (20%)