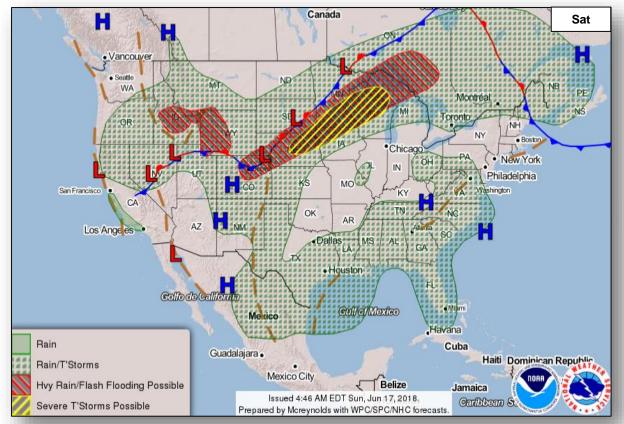

#### **Significant Weather:**

- Severe Thunderstorms possible Central Plains to the Great Lakes
- Flash Flooding possible Central Rockies to the Great Lakes
- Elevated/Critical Fire Weather AZ, NV, and UT
- Space Weather:
  - o Past 24 hours: None
  - Next 24 hours: None

#### National Weather Forecast