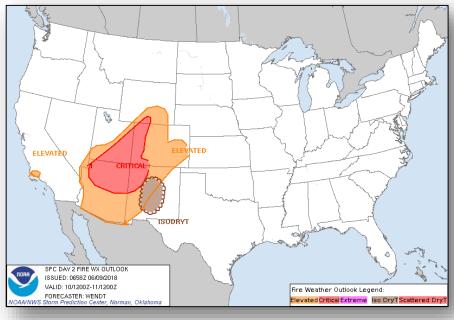

#### Fire Weather Outlook

Saturday

Sunday

#### **Significant Weather:**

- Severe thunderstorms possible Northern Rockies/ Northern Plains
- Flash flooding possible Middle and Upper Mississippi valleys; Mid-Atlantic
- Critical and elevated fire weather southern CA, NV, NM, NV, UT, CO & WY
- Isolated dry thunderstorms AZ and NM
- Red Flag Warnings AZ, NV, UT, CO, WY, and southern CA
- Space Weather: Past 24 hours: None observed; Next 24 hours: None predicted