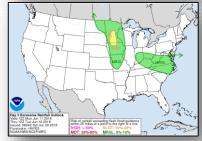

#### **Significant Weather:**

- Severe thunderstorms possible Northern Rockies/ Northern Plains
- Flash flooding possible Middle and Upper Mississippi valleys; Mid-Atlantic
- Critical and elevated fire weather southern CA, NV, NM, NV, UT, CO & WY
- Isolated dry thunderstorms AZ and NM
- Red Flag Warnings AZ, NV, UT, CO, WY, and southern CA
- Space Weather: Past 24 hours: None observed; Next 24 hours: None predicted

#### Severe Weather Outlook