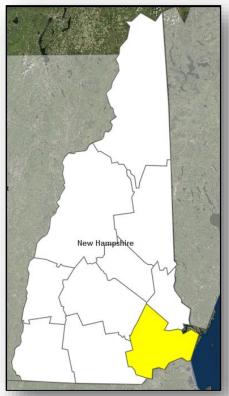

#### FEMA-4370-DR-NH

- Major Disaster Declaration was approved on June 8, 2018 for the State of New Hampshire
- For a severe storm and flooding that occurred March 2-8, 2018
- Provides:
  - Public Assistance for one county
  - Hazard Mitigation statewide
- FCO is James N. Russo

#### FEMA-4371-DR-NH

- Major Disaster Declaration was approved on June 8, 2018 for the State of New Hampshire
- For a severe winter storm and snowstorm that occurred March 13-14, 2018
- · Provides:
  - Public Assistance for 3 counties
  - Hazard Mitigation statewide
- FCO is James N. Russo