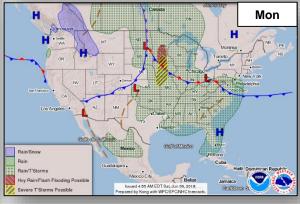

#### **Significant Weather:**

- Severe thunderstorms possible Northern Rockies/ Northern Plains
- Flash flooding possible Middle and Upper Mississippi valleys; Mid-Atlantic
- Critical and elevated fire weather southern CA, NV, NM, NV, UT, CO & WY
- Isolated dry thunderstorms AZ and NM
- Red Flag Warnings AZ, NV, UT, CO, WY, and southern CA
- Space Weather: Past 24 hours: None observed; Next 24 hours: None predicted

### Precipitation / Excessive Rainfall Forecast

Sun

Mon