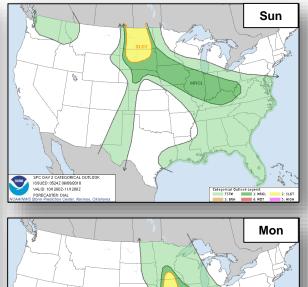

Outlook – Atlantic







48 Hour Outlook

5 Day Outlook

### Tropical Outlook – Eastern Pacific



#### Hurricane Aletta (Advisory #15 as of 5:00 a.m. EDT)

- Located 495 miles SSW of the southern tip of Baja California, Mexico
- Moving WNW at 6 mph
- Maximum sustained winds 110 mph (Category 2)
- No threat to U.S. interests

#### Disturbance 1 (as of 2:00 a.m. EDT)

- Located 400 miles S of Acapulco, Mexico
- Moving WNW at 10 mph
- Formation chance through 48 hours: HIGH (near 100%)
- Formation chance through 5 days: HIGH (near 100%)
- No threat to U.S. interests





### Tropical Outlook – Central Pacific





48 Hour Outlook



5 Day Outlook

#### National Weather Forecast









### Precipitation / Excessive Rainfall Forecast











Sun



Mon

#### Severe Weather Outlook









#### Fire Weather Outlook







Saturday

Sunday

#### Hazards Outlook – June 11-15





### Space Weather



|               | Space Weather<br>Activity | Geomagnetic<br>Storms | Solar<br>Radiation | Radio<br>Blackouts |
|---------------|---------------------------|-----------------------|--------------------|--------------------|
| Past 24 Hours | None                      | None                  | None               | None               |
| Next 24 Hours | None                      | None                  | None               | None               |

For further information on NOAA Space Weather Scales refer to: http://www.swpc.noaa.gov/noaa-scales-explanation





## Wildfire Summary



| Fire Name                     | FMAG#          | EMAC # Acres      | Percent   | Evacuations