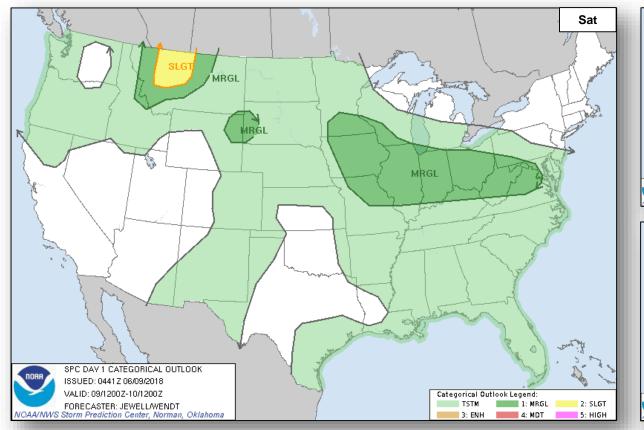

#### **Significant Weather:**

- Severe thunderstorms possible Northern Rockies/ Northern Plains
- Flash flooding possible Middle and Upper Mississippi valleys; Mid-Atlantic
- Critical and elevated fire weather southern CA, NV, NM, NV, UT, CO & WY
- Isolated dry thunderstorms AZ and NM
- Red Flag Warnings AZ, NV, UT, CO, WY, and southern CA
- Space Weather: Past 24 hours: None observed; Next 24 hours: None predicted

#### Severe Weather Outlook