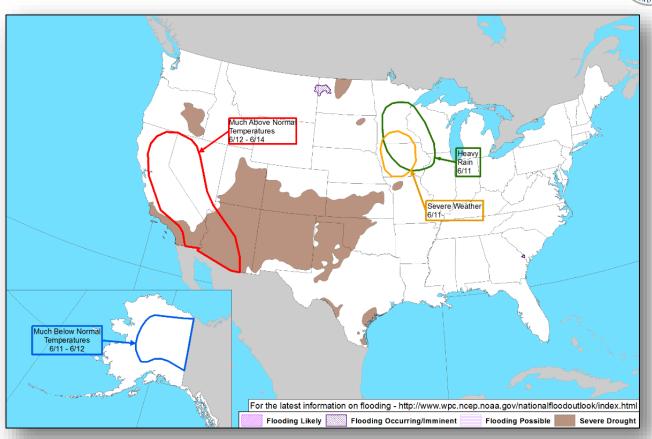

cific



#### Hurricane Aletta (Advisory #15 as of 5:00 a.m. EDT)

- Located 495 miles SSW of the southern tip of Baja California, Mexico
- Moving WNW at 6 mph
- Maximum sustained winds 110 mph (Category 2)
- No threat to U.S. interests

#### Disturbance 1 (as of 2:00 a.m. EDT)

- Located 400 miles S of Acapulco, Mexico
- Moving WNW at 10 mph
- Formation chance through 48 hours: HIGH (near 100%)
- Formation chance through 5 days: HIGH (near 100%)
- No threat to U.S. interests





### Tropical Outlook – Central Pacific





48 Hour Outlook



5 Day Outlook

#### National Weather Forecast









### Precipitation / Excessive Rainfall Forecast











Sun



Mon

#### Severe Weather Outlook









#### Fire Weather Outlook







Saturday

Sunday

#### Hazards Outlook – June 11-15





### Space Weather



|               | Space Weather<br>Activity | Geomagnetic<br>Storms | Solar<br>Radiation | Radio<br>Blackouts |
|---------------|---------------------------|-----------------------|--------------------|--------------------|
| Past 24 Hours | None                      | None                  | None               | None               |
| Next 24 Hours | None                      | None                  | None               | None               |

For further information on NOAA Space Weather Scales refer to: http://www.swpc.noaa.gov/noaa-scales-explanation





## Wildfire Summary



| Fire Name                     | FMAG#          | EMAC # Acres      | Percent   | Evacuations        |                       | Fatalities / |           |            |  |
|----------------