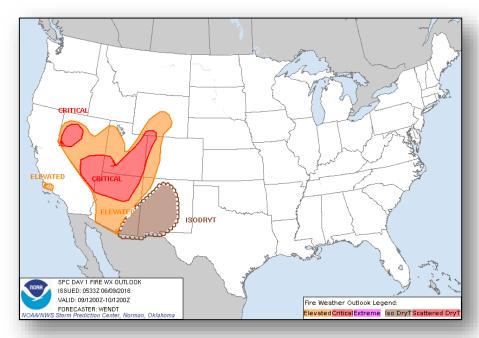

#### Fire Weather Outlook

Saturday

Sunday

#### **Significant Weather:**

- Severe thunderstorms possible Northern Rockies/ Northern Plains
- Flash flooding possible Middle and Upper Mississippi valleys; Mid-Atlantic
- Critical and elevated fire weather southern CA, NV, NM, NV, UT, CO & WY
- Isolated dry thunderstorms AZ and NM
- Red Flag Warnings AZ, NV, UT, CO, WY, and southern CA
- Space Weather: Past 24 hours: None observed; Next 24 hours: None predicted