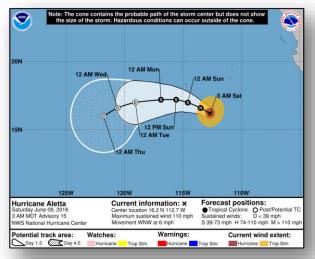

### Tropical Outlook – Eastern Pacific

#### Hurricane Aletta (Advisory #15 as of 5:00 a.m. EDT)

- Located 495 miles SSW of the southern tip of Baja California, Mexico
- Moving WNW at 6 mph
- Maximum sustained winds 110 mph (Category 2)
- No threat to U.S. interests