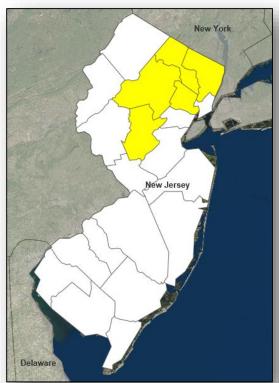

#### FEMA-4368-DR-NJ

- Major Disaster Declaration was approved on June 8, 2018 for the State of New Jersey
- For a severe winter storm and snowstorm that occurred March 6-8, 2018
- Provides:
  - Public Assistance for 5 counties
  - Hazard Mitigation statewide
- FCO is Lai Sun Yee