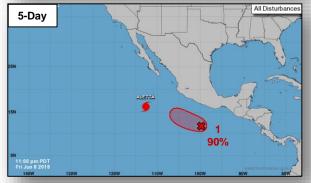

### Tropical Outlook – Eastern Pacific

#### Disturbance 1 (as of 2:00 a.m. EDT)

- Located 400 miles S of Acapulco, Mexico
- Moving WNW at 10 mph
- Formation chance through 48 hours: HIGH (near 100%)
- Formation chance through 5 days: HIGH (near 100%)
- No threat to U.S. interests