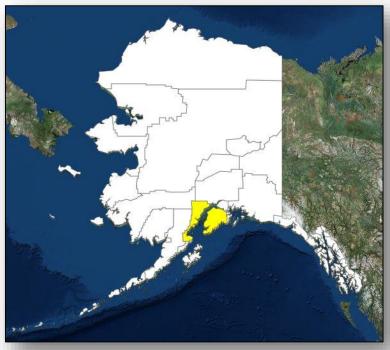

#### FEMA-4369-DR-AK

- Major Disaster Declaration was approved on June 8, 2018 for the State of Alaska
- For a severe storm that occurred December 4, 2017
- Provides:
  - Public Assistance for one Borough
  - Hazard Mitigation statewide
- FCO is Thomas J. Dargan