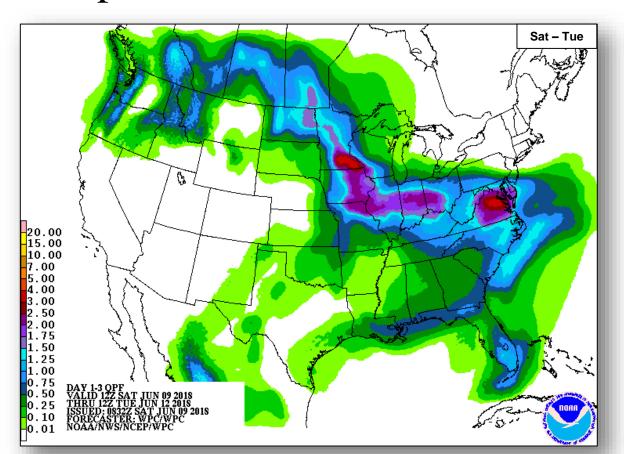

ration approved New Hampshire (4371-DR)

### Tropical Outlook – Atlantic







48 Hour Outlook

5 Day Outlook

### Tropical Outlook – Eastern Pacific



#### Hurricane Aletta (Advisory #15 as of 5:00 a.m. EDT)

- Located 495 miles SSW of the southern tip of Baja California, Mexico
- Moving WNW at 6 mph
- Maximum sustained winds 110 mph (Category 2)
- No threat to U.S. interests

#### Disturbance 1 (as of 2:00 a.m. EDT)

- Located 400 miles S of Acapulco, Mexico
- Moving WNW at 10 mph
- Formation chance through 48 hours: HIGH (near 100%)
- Formation chance through 5 days: HIGH (near 100%)
- No threat to U.S. interests





### Tropical Outlook – Central Pacific





48 Hour Outlook



5 Day Outlook

#### National Weather Forecast









### Precipitation / Excessive Rainfall Forecast











Sun



Mon

#### Severe Weather Outlook









#### Fire Weather Outlook







Saturday

Sunday

#### Hazards Outlook – June 11-15





### Space Weather



|               | Space Weather<br>Activity | Geomagnetic<br>Storms | Solar<br>Radiation | Radio<br>Blackouts |
|---------------|---------------------------|-----------------------|--------------------|--------------------|
| Past 24 Hours | None                      | None                  | None               | None               |
| Next 24 Hours | None                      | None                  | None               | None               |

For further information on NOAA Space Weather Scales refer to: http://www.swpc.noaa.gov/noaa-scales-explanation





## Wildfire Summary



| Fire Name                     | FMAG#