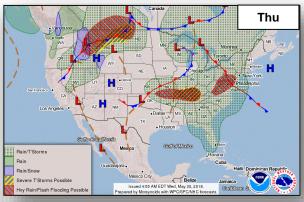

#### Significant Weather:

- Severe Thunderstorms possible Southern/Central Plains and Northern Rockies
- Heavy Rain/Flash Flooding possible Southern/Central Plains, Lower/Middle Mississippi Valley, Tennessee and Ohio valleys, Mid-Atlantic, and lower Great Lakes
- Critical/Elevated Fire Weather and Red Flag Warnings CA, NV, AZ, UT, CO, NM, & TX
- Space Weather:
  - o Past 24 hours: None
  - Next 24 hours: None

#### National Weather Forecast

### Precipitation / Excessive Rainfall Forecast