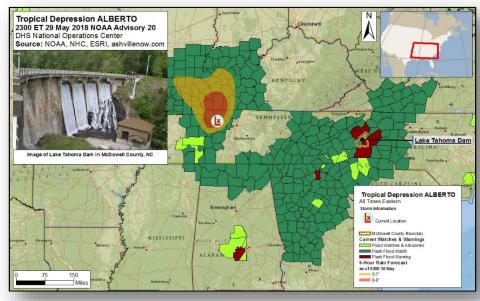

#### Remnants of Alberto – Southeastern U.S.

#### Situation

- Additional two to four inches of rain possible today from northern GA to IN and IL; wind gusts of 35 mph possible
- A landslide compromised the integrity of Lake Tahoma Dam,
   NC; this is a privately owned dam USACE is monitoring
- Additional damage assessments and situational awareness expected with daylight hours

#### **Impacts**

- Flash Flood Emergency in McDowell County, NC triggered evacuation orders for areas downstream of Lake Tahoma; unknown number of residents evacuated safely
- Mudslide on I-40 closed a portion of the interstate in western NC overnight; one lane open in each direction

#### **FEMA Response**

- NWC and Regional Watches are Monitoring
- · No requests for FEMA assistance

Graphic courtesy of DHS NOC