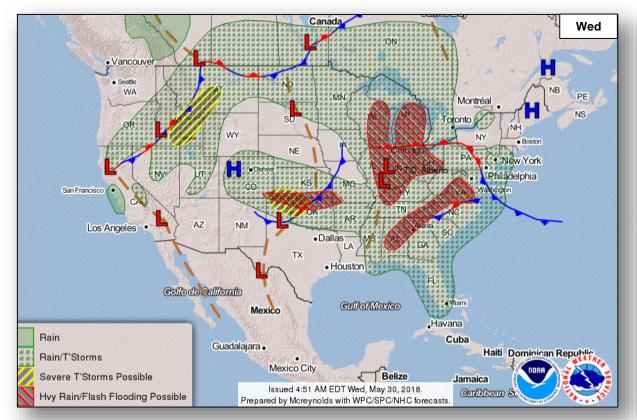

#### Significant Weather:

- Severe Thunderstorms possible Southern/Central Plains and Northern Rockies
- Heavy Rain/Flash Flooding possible Southern/Central Plains, Lower/Middle Mississippi Valley, Tennessee and Ohio valleys, Mid-Atlantic, and lower Great Lakes
- Critical/Elevated Fire Weather and Red Flag Warnings CA, NV, AZ, UT, CO, NM, & TX
- Space Weather:
  - o Past 24 hours: None
  - Next 24 hours: None

#### National Weather Forecast

### Precipitation / Excessive Rainfall Forecast