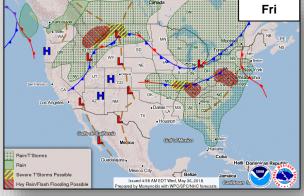

tely owned dam USACE is monitoring
- Additional damage assessments and situational awareness expected with daylight hours

#### **Impacts**

- Flash Flood Emergency in McDowell County, NC triggered evacuation orders for areas downstream of Lake Tahoma; unknown number of residents evacuated safely
- Mudslide on I-40 closed a portion of the interstate in western NC overnight; one lane open in each direction

#### State/Local Response

- · Swift water rescues occurred overnight
- Shelters/Number of Occupants\*: NC (6/53); GA (1/6); MD (1/0)
- NC EOC at Partial Operations
- MS EOC at Monitoring; State of Emergency declared

#### **FEMA Response**

- NWC and Regional Watches are Monitoring
- · No requests for FEMA assistance



Graphic courtesy of DHS NOC

#### National Weather Forecast









### Precipitation / Excessive Rainfall Forecast





#### Severe Weather Outlook







#### Fire Weather Outlook







Wednesday

Thursday

### Hazards Outlook – June 1-5





### Space Weather



|               | Space Weather<br>Activity | Geomagnetic<br>Storms | Solar<br>Radiation | Radio<br>Blackouts |
|---------------|---------------------------|-----------------------|--------------------|--------------------|
| Past 24 Hours | None                      | None                  | None               | None               |
| Next 24 Hours | None                      | None                  | None               | None               |

For further information on NOAA Space Weather Scales refer to: http://www.swpc.noaa.gov/noaa-scales-explanation





### Joint Preliminary Damage Asse