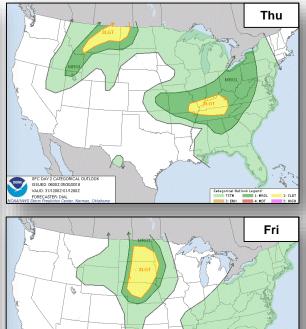

#### Severe Weather Outlook

#### Significant Weather:

- Severe Thunderstorms possible Southern/Central Plains and Northern Rockies
- Heavy Rain/Flash Flooding possible Southern/Central Plains, Lower/Middle Mississippi Valley, Tennessee and Ohio valleys, Mid-Atlantic, and lower Great Lakes
- Critical/Elevated Fire Weather and Red Flag Warnings CA, NV, AZ, UT, CO, NM, & TX
- Space Weather:
  - o Past 24 hours: None
  - Next 24 hours: None