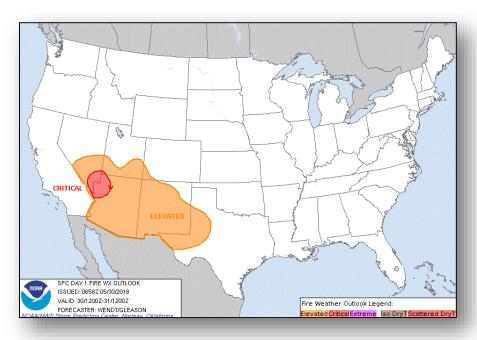

#### Fire Weather Outlook

Wednesday

Thursday

#### Significant Weather:

- Severe Thunderstorms possible Southern/Central Plains and Northern Rockies
- Heavy Rain/Flash Flooding possible Southern/Central Plains, Lower/Middle Mississippi Valley, Tennessee and Ohio valleys, Mid-Atlantic, and lower Great Lakes
- Critical/Elevated Fire Weather and Red Flag Warnings CA, NV, AZ, UT, CO, NM, & TX
- Space Weather:
  - o Past 24 hours: None
  - Next 24 hours: None