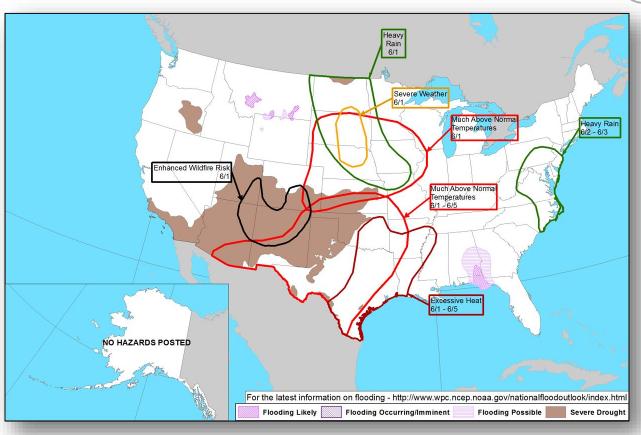

ounty, NC triggered evacuation orders for areas downstream of Lake Tahoma; unknown number of residents evacuated safely
- Mudslide on I-40 closed a portion of the interstate in western NC overnight; one lane open in each direction

#### State/Local Response

- · Swift water rescues occurred overnight
- Shelters/Number of Occupants\*: NC (6/53); GA (1/6); MD (1/0)
- NC EOC at Partial Operations
- MS EOC at Monitoring; State of Emergency declared

#### **FEMA Response**

- NWC and Regional Watches are Monitoring
- · No requests for FEMA assistance



Graphic courtesy of DHS NOC

#### National Weather Forecast









### Precipitation / Excessive Rainfall Forecast





#### Severe Weather Outlook







#### Fire Weather Outlook







Wednesday

Thursday

### Hazards Outlook – June 1-5





### Space Weather



|               | Space Weather<br>Activity | Geomagnetic<br>Storms | Solar<br>Radiation | Radio<br>Blackouts |
|---------------|---------------------------|-----------------------|--------------------|--------------------|
| Past 24 Hours | None                      | None                  | None               | None               |
| Next 24 Hours | None                      | None                  | None               | None               |

For further information on NOAA Space Weather Scales refer to: http://www.swpc.noaa.gov/noaa-scales-explanation





### Joint Preliminary Damage Assessments



| Pagion | State /  | Event                       | IA / PA | Number o  | f Counties | Stort End              |  |
|--------|----------|-----------------------------|-