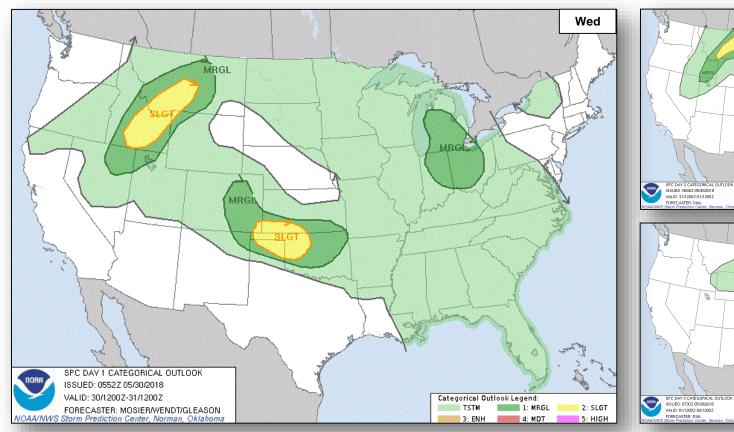

#### Severe Weather Outlook

#### Significant Weather:

- Severe Thunderstorms possible Southern/Central Plains and Northern Rockies
- Heavy Rain/Flash Flooding possible Southern/Central Plains, Lower/Middle Mississippi Valley, Tennessee and Ohio valleys, Mid-Atlantic, and lower Great Lakes
- Critical/Elevated Fire Weather and Red Flag Warnings CA, NV, AZ, UT, CO, NM, & TX
- Space Weather:
  - o Past 24 hours: None
  - Next 24 hours: None