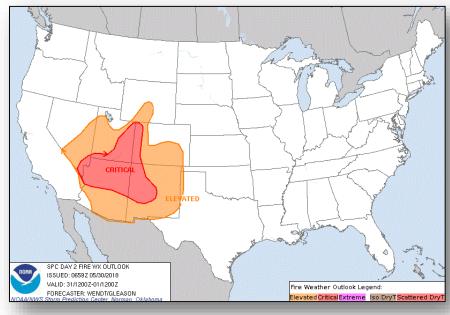

#### Significant Weather:

- Severe Thunderstorms possible Southern/Central Plains and Northern Rockies
- Heavy Rain/Flash Flooding possible Southern/Central Plains, Lower/Middle Mississippi Valley, Tennessee and Ohio valleys, Mid-Atlantic, and lower Great Lakes
- Critical/Elevated Fire Weather and Red Flag Warnings CA, NV, AZ, UT, CO, NM, & TX
- Space Weather:
  - o Past 24 hours: None
  - Next 24 hours: None

#### Fire Weather Outlook

Wednesday

Thursday