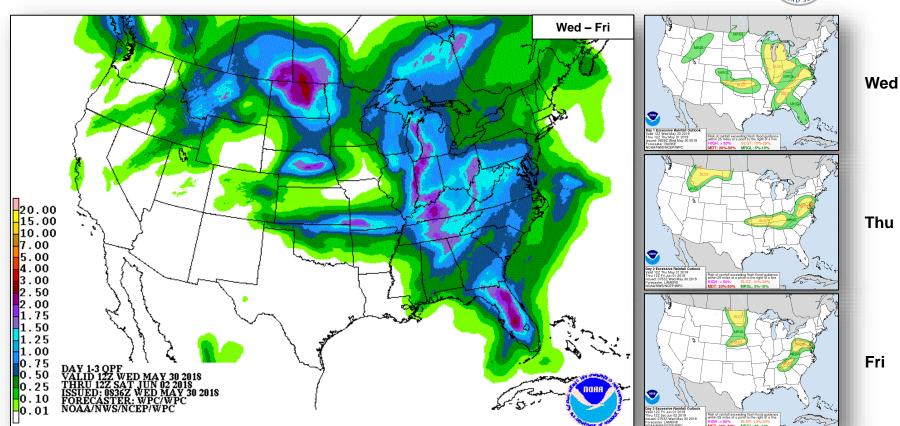

#### National Weather Forecast

### Precipitation / Excessive Rainfall Forecast

#### Significant Weather:

- Severe Thunderstorms possible Southern/Central Plains and Northern Rockies
- Heavy Rain/Flash Flooding possible Southern/Central Plains, Lower/Middle Mississippi Valley, Tennessee and Ohio valleys, Mid-Atlantic, and lower Great Lakes
- Critical/Elevated Fire Weather and Red Flag Warnings CA, NV, AZ, UT, CO, NM, & TX
- Space Weather:
  - o Past 24 hours: None
  - Next 24 hours: None