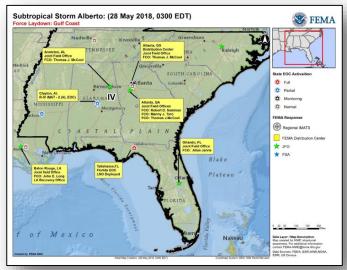

#### State/Local Response

- FL EOC at Full Activation; State of Emergency declared
  - Mandatory and voluntary evacuations are in effect for coastal zones and beach communities
- MS EOC at Partial Activation; State of Emergency declared
- AL EOC at Partial Activation; State of Emergency declared
  - National Guard activated for high/swift water rescues
- · LA EOC at Normal Operations; Crisis Action Team activated

#### FEMA Response

- Region IV RWC at Enhanced Watch (day shift only); RRCC rostered
  - IMAT-2 on alert in AL; LNO deployed to FL; LNO deploying to AL today; LNO demobilized from MS
- Region VI RWC returned to Steady State; IMAT-2 and LNO on alert
- o Region II IMAT on alert