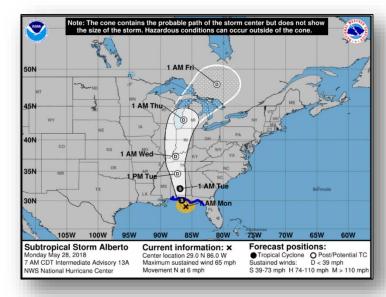

#### Subtropical Storm Alberto (Advisory 13A, as of 8:00 a.m. EDT)

- Located 100 miles SSE of Destin, FL
- Moving N at 6 mph; a faster N to NNW motion expected next few days
- On the forecast track, center will cross northern Gulf Coast in the warning area this afternoon or evening; after landfall forecast to move well inland into Tennessee Valley on Tues, and Ohio Valley and Great Lakes region on Wed and Thurs
- Maximum sustained winds 65 mph
- Steady weakening forecast after landfall; likely to become a subtropical depression tonight or early Tues and degenerate into a remnant low by Tues afternoon
- Heavy rainfall expected from Southeast into Tennessee Valley and lower Mid-Atlantic, most notably from FL Panhandle to much of AL and western GA with accumulations of 4-8 inches and isolated amounts of 12 inches
- Couple of brief tornadoes possible today from northern FL into central/southern GA, southern SC, and southeastern AL
- Tropical Storm Warning and Storm Surge Watch in effect for portions of MS, AL and FL coastlines

#### Current Situation

Alberto is moving north over the eastern Gulf of Mexico, expected to make landfall later today

#### Potential Impacts

- Tropical storm conditions and storm surge expected over portions of central/eastern Gulf Coast; localized flooding and flash flooding expected; a couple of brief tornadoes possible
- Life-threatening surf and rip current conditions in effect for eastern and northern Gulf Coast through Tues