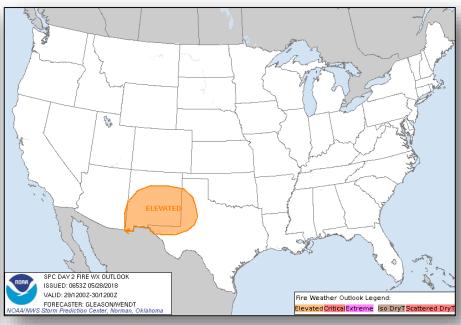

#### **Significant Weather:**

- Severe thunderstorms possible Southern Plains to Northern Plains
- Flash flooding possible Southeast to Mid-Atlantic and Tennessee Valley; Northern and Central Plains
- Elevated / Critical Fire Weather NM, CO, TX, & OK
- Red Flag Warnings NM & CO
- Space Weather:
  - o Past 24 hours: none
  - o Next 24 hours: none

### Fire Weather Outlook

Monday Tuesday