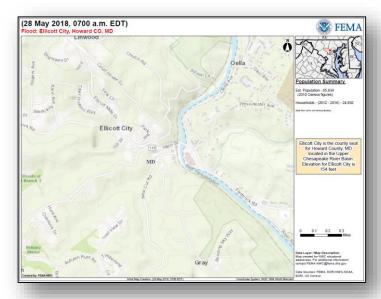

### Flooding – Howard County, MD

#### **Current Situation**

Heavy rainfall (approx. 9 inches) fell in and around Howard County, MD, specifically Ellicott City (pop 65.8k). National news showed footage of rushing water, floating vehicles and debris in the historical downtown district. A similar incident occurred in July 2016 where a Major Disaster Declaration (FEMA-4279-DR-MD) was approved for Howard County. A Flood Warning remains in effect for southeastern Howard County until 11:00 am EDT. Showers and thunderstorms are forecast for the next several days.

#### **Impacts**

- Damages to numerous businesses and homes
- Multiple road closures
- Multiple water rescues occurred
- Reports of residents trapped in higher floors of buildings, some buildings may have collapsed
- One shelter open with no occupants (ARC Midnight Shelter Count as of 6:43 a.m. EDT)
- Less than 600 customers without power in Howard County (As of 7:00 am EDT. Customer
  outage data is provided by the Department of Energy's EAGLE-I system. Comprehensive National coverage of
  all electrical service providers is not available.)