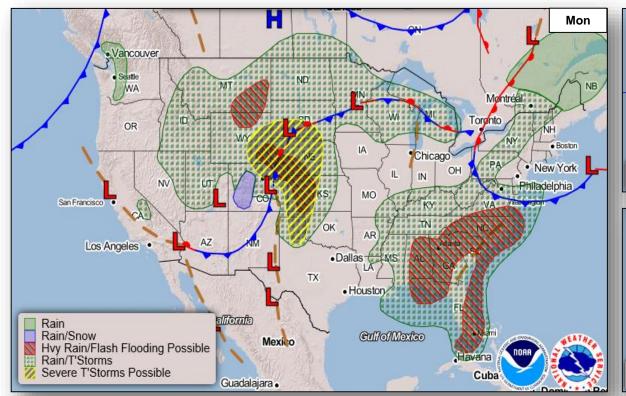

#### **Significant Weather:**

- Severe thunderstorms possible Southern Plains to Northern Plains
- Flash flooding possible Southeast to Mid-Atlantic and Tennessee Valley; Northern and Central Plains
- Elevated / Critical Fire Weather NM, CO, TX, & OK
- Red Flag Warnings NM & CO
- Space Weather:
  - o Past 24 hours: none
  - o Next 24 hours: none

### National Weather Forecast

### Severe Weather Outlook

### Precipitation / Excessive Rainfall Forecast

Mon

Tue

Wed