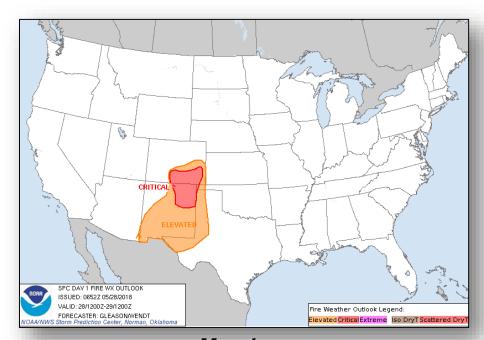

#### **Significant Weather:**

- Severe thunderstorms possible Southern Plains to Northern Plains
- Flash flooding possible Southeast to Mid-Atlantic and Tennessee Valley; Northern and Central Plains
- Elevated / Critical Fire Weather NM, CO, TX, & OK
- Red Flag Warnings NM & CO
- Space Weather:
  - o Past 24 hours: none
  - o Next 24 hours: none

### Fire Weather Outlook

Monday Tuesday