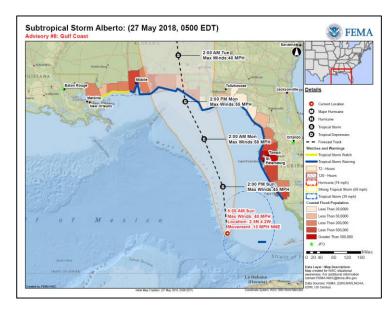

### Subtropical Storm Alberto (Advisory 8A, as of 8:00 a.m. EDT)

- Located 165 miles SW of Tampa, FL
- Moving N at 15 mph; turn NNW at slower forward speed expected tonight
- On the forecast track, center will cross eastern and northern Gulf of Mexico today and approach the northern Gulf Coast tonight or Monday
- Heavy rainfall and tropical storm conditions will likely reach northern Gulf Coast well before the arrival of the center
- Maximum sustained winds 45 mph
- Gradual strengthening forecast until Alberto reaches northern Gulf Coast; steady weakening expected after landfall; forecast to become a tropical depression by Monday night or Tuesday
- Rainfall expected across FL and much of Gulf Coast, most notably from FL Panhandle to eastern AL and western GA with accumulations of 4-8 inches with isolated amounts of 12 inches
- A few tornadoes possible across FL peninsula today
- Tropical Storm Warnings/Watches and Storm Surge Watches in effect for portions of MS, AL and FL coastlines

# Subtropical Storm Alberto – Preparations

#### **Current Situation**

Alberto is moving northward over the eastern Gulf of Mexico, approaching the northern Gulf Coast tonight or Monday.

#### Potential Impacts

- Tropical storm conditions and storm surge expected over portions of central/eastern Gulf Coast
- · Localized flooding and flash flooding expected
- Life-threatening surf and rip current conditions for eastern and northern Gulf Coast through Tuesday
- A few tornadoes possible across FL peninsula today