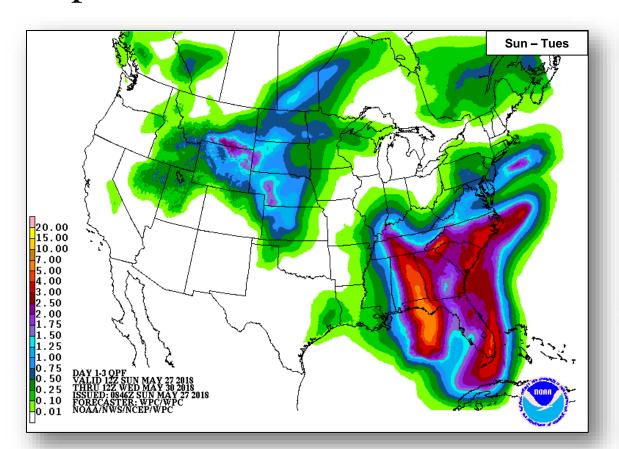

# Precipitation / Excessive Rainfall Forecast

Sun

Mon

Tues

### **Significant Weather:**

- Severe thunderstorms possible Southeast; Southern Plains to Northern Plains
- Flash flooding possible Northern and Central Plains; Southeast; Mid-Atlantic
- Elevated / Critical Fire Weather AZ, NM, CO, TX, and OK
- Red Flag Warnings NM & CO
- Space Weather:
  - o Past 24 hours: none
  - Next 24 hours: none