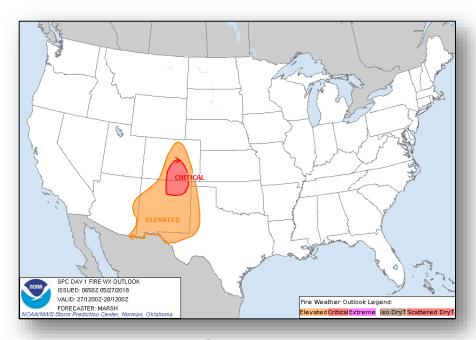

### Fire Weather Outlook

Sunday

Monday

### **Significant Weather:**

- Severe thunderstorms possible Southeast; Southern Plains to Northern Plains
- Flash flooding possible Northern and Central Plains; Southeast; Mid-Atlantic
- Elevated / Critical Fire Weather AZ, NM, CO, TX, and OK
- Red Flag Warnings NM & CO
- Space Weather:
  - o Past 24 hours: none
  - Next 24 hours: none