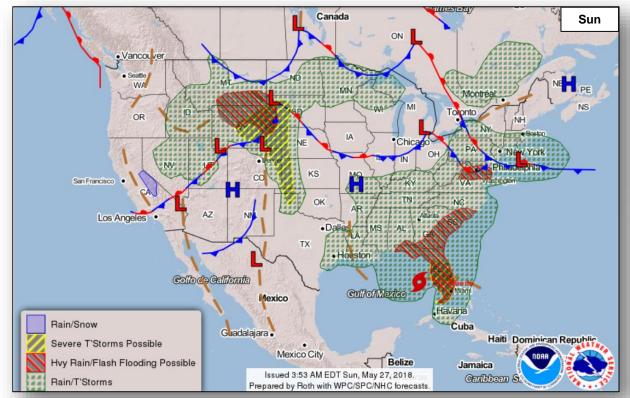

### **Significant Weather:**

- Severe thunderstorms possible Southeast; Southern Plains to Northern Plains
- Flash flooding possible Northern and Central Plains; Southeast; Mid-Atlantic
- Elevated / Critical Fire Weather AZ, NM, CO, TX, and OK
- Red Flag Warnings NM & CO
- Space Weather:
  - o Past 24 hours: none
  - Next 24 hours: none

### National Weather Forecast

### Severe Weather Outlook