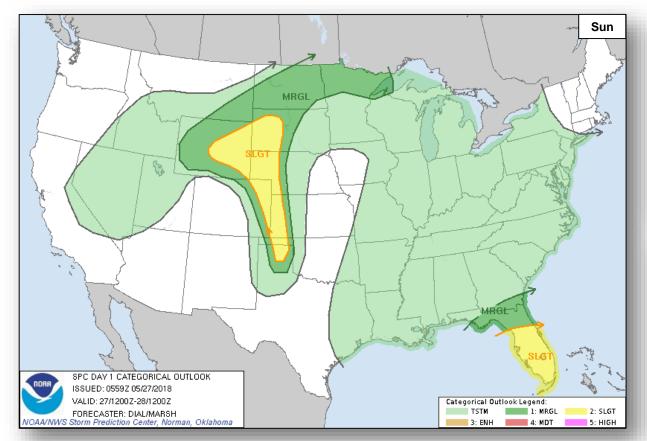

### Severe Weather Outlook

### **Significant Weather:**

- Severe thunderstorms possible Southeast; Southern Plains to Northern Plains
- Flash flooding possible Northern and Central Plains; Southeast; Mid-Atlantic
- Elevated / Critical Fire Weather AZ, NM, CO, TX, and OK
- Red Flag Warnings NM & CO
- Space Weather:
  - o Past 24 hours: none
  - Next 24 hours: none