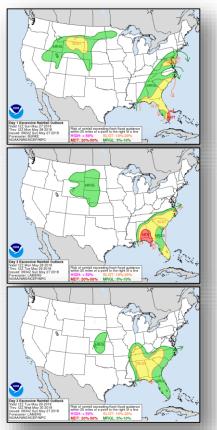

### National Weather Forecast

### Severe Weather Outlook

### **Significant Weather:**

- Severe thunderstorms possible Southeast; Southern Plains to Northern Plains
- Flash flooding possible Northern and Central Plains; Southeast; Mid-Atlantic
- Elevated / Critical Fire Weather AZ, NM, CO, TX, and OK
- Red Flag Warnings NM & CO
- Space Weather:
  - o Past 24 hours: none
  - Next 24 hours: none