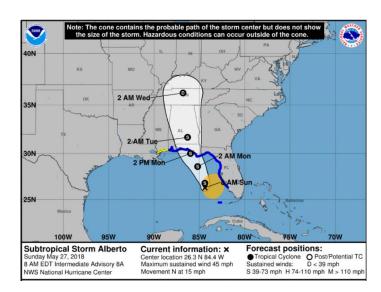

### Subtropical Storm Alberto (Advisory 8A, as of 8:00 a.m. EDT)

- Located 165 miles SW of Tampa, FL
- Moving N at 15 mph; turn NNW at slower forward speed expected tonight
- On the forecast track, center will cross eastern and northern Gulf of Mexico today and approach the northern Gulf Coast tonight or Monday
- Heavy rainfall and tropical storm conditions will likely reach northern Gulf Coast well before the arrival of the center
- Maximum sustained winds 45 mph
- Gradual strengthening forecast until Alberto reaches northern Gulf Coast; steady weakening expected after landfall; forecast to become a tropical depression by Monday night or Tuesday
- Rainfall expected across FL and much of Gulf Coast, most notably from FL Panhandle to eastern AL and western GA with accumulations of 4-8 inches with isolated amounts of 12 inches
- A few tornadoes possible across FL peninsula today
- Tropical Storm Warnings/Watches and Storm Surge Watches in effect for portions of MS, AL and FL coastlines

# Subtropical Storm Alberto – Preparations

#### **Current Situation**

Alberto is moving northward over the eastern Gulf of Mexico, approaching the northern Gulf Coast tonight or Monday.

#### Potential Impacts

- Tropical storm conditions and storm surge expected over portions of central/eastern Gulf Coast
- · Localized flooding and flash flooding expected
- Life-threatening surf and rip current conditions for eastern and northern Gulf Coast through Tuesday
- A few tornadoes possible across FL peninsula today