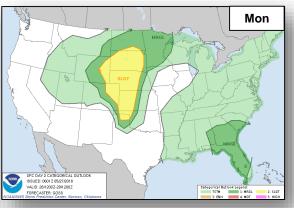

### Severe Weather Outlook

### **Significant Weather:**

- Severe thunderstorms possible Southeast; Southern Plains to Northern Plains
- Flash flooding possible Northern and Central Plains; Southeast; Mid-Atlantic
- Elevated / Critical Fire Weather AZ, NM, CO, TX, and OK
- Red Flag Warnings NM & CO
- Space Weather:
  - o Past 24 hours: none
  - Next 24 hours: none