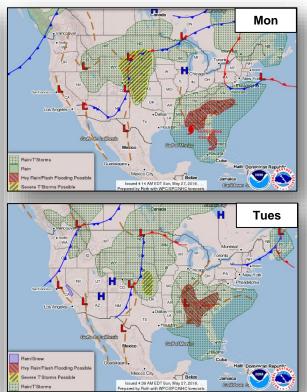

### **Significant Weather:**

- Severe thunderstorms possible Southeast; Southern Plains to Northern Plains
- Flash flooding possible Northern and Central Plains; Southeast; Mid-Atlantic
- Elevated / Critical Fire Weather AZ, NM, CO, TX, and OK
- Red Flag Warnings NM & CO
- Space Weather:
  - o Past 24 hours: none
  - Next 24 hours: none

### National Weather Forecast

### Severe Weather Outlook