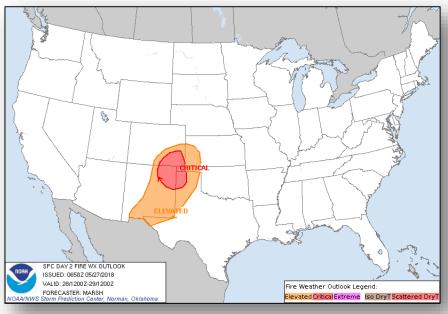

### Fire Weather Outlook

Sunday

Monday

### **Significant Weather:**

- Severe thunderstorms possible Southeast; Southern Plains to Northern Plains
- Flash flooding possible Northern and Central Plains; Southeast; Mid-Atlantic
- Elevated / Critical Fire Weather AZ, NM, CO, TX, and OK
- Red Flag Warnings NM & CO
- Space Weather:
  - o Past 24 hours: none
  - Next 24 hours: none