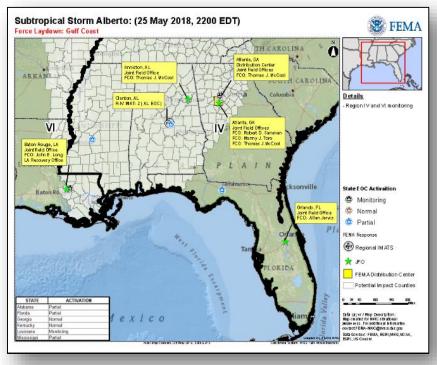

### State Response

- LA EOC at Monitoring (CAT activated)
- FL EOC at Partial Activation (supporting Alberto and 4339-DR-PR)
- MS EOC at Monitoring
- · AL EOC at Partial Activation

#### **FEMA Response**

- Region II IMAT on alert
- Region IV RWC at Enhanced Watch; RRCC Rostered
  - Region IV 1 LNO deployed to FL; 1 LNO deploying to MS
  - Region IV IMAT on alert in AL
- Region VI RWC monitoring, activating Enhanced Watch Sunday, 10:00 a.m. EDT
  - o Region VI IMAT-2 on alert; LNOs on standby
- NWC monitoring
- No requests for FEMA assistance