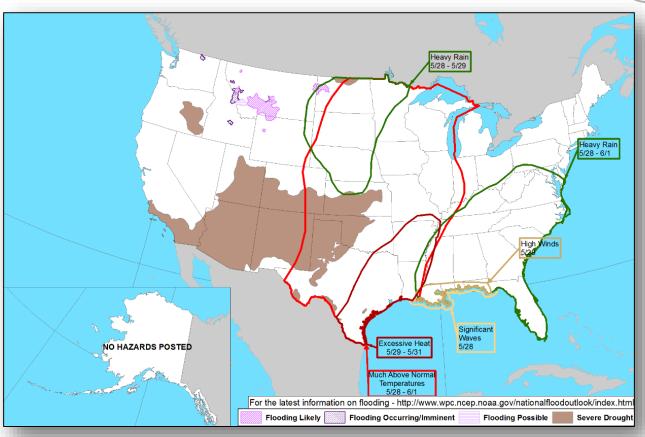

esponse

- LA EOC at Monitoring (CAT activated)
- FL EOC at Partial Activation (supporting Alberto and 4339-DR-PR)
- MS EOC at Monitoring
- · AL EOC at Partial Activation

#### **FEMA Response**

- Region II IMAT on alert
- Region IV RWC at Enhanced Watch; RRCC Rostered
  - Region IV 1 LNO deployed to FL; 1 LNO deploying to MS
  - Region IV IMAT on alert in AL
- Region VI RWC monitoring, activating Enhanced Watch Sunday, 10:00 a.m. EDT
  - o Region VI IMAT-2 on alert; LNOs on standby
- NWC monitoring
- No requests for FEMA assistance



### National Weather Forecast





### Severe Weather Outlook









# Precipitation / Excessive Rainfall Forecast







Sat

Sun

Mon

# Precipitation – 7 Day





### Fire Weather Outlook







Saturday

Sunday

# Hazards Outlook – May 28 – June 1





# Space Weather



|               | Space Weather<br>Activity | Geomagnetic<br>Storms | Solar<br>Radiation | Radio<br>Blackouts |
|---------------|---------------------------|-----------------------|--------------------|--------------------|
| Past 24 Hours | None                      | None                  | None               | None               |
| Next 24 Hours | None                      | None                  | None               | None               |

For further information on NOAA Space Weather Scales refer to: http://www.swpc.noaa.gov/noaa-scales-explanation





# Joint Preliminary Damage Assessments



| Region State /<br>Location |      | Event                        |       | Number of Counties |           | Start – End  |
|----------------------------|------|---------