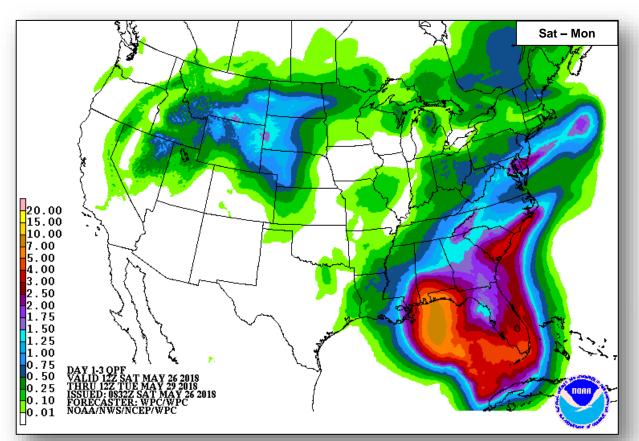

# Precipitation / Excessive Rainfall Forecast

Sat

Sun

Mon

#### Situation

Subtropical storm Alberto has formed bringing heavy rainfall with accumulations of 10 to 15 inches with isolated totals of 25 inches across the northeastern portions of the Yucatan Peninsula and western Cuba.

### Potential Impacts

- TS conditions and storm surge to portions of central/eastern Gulf Coast
- Localized flooding and flash flooding expected
- Hazardous surf conditions are likely to develop along the central and eastern U.S. Gulf Coast through the weekend