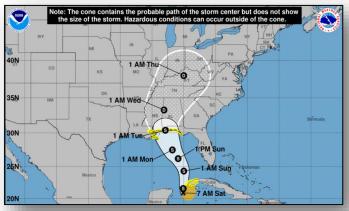

### Subtropical Storm Alberto (Advisory 4A, as of 8:00 a.m. EDT)

- Located 145 miles SSW of the western tip of Cuba
- Moving N at 9 mph; maximum sustained winds of 40 mph
- Locally heavy rainfall is forecast across western Cuba and much of Florida and the northern Gulf Coast into next week
- Gradual strengthening is forecast for the next 72 hours
- Tropical Storm and Tropical Storm Surge Watches in effect for FL and the northeastern Gulf Coast

### Potential Impacts

- TS conditions and storm surge to portions of central/eastern Gulf Coast
- Localized flooding and flash flooding expected
- Hazardous surf conditions are likely to develop along the central and eastern U.S. Gulf Coast through the weekend