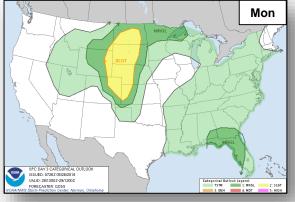

Gulf Coast
- Localized flooding and flash flooding expected
- Hazardous surf conditions are likely to develop along the central and eastern U.S. Gulf Coast through the weekend

### State Response

- LA EOC at Monitoring (CAT activated)
- FL EOC at Partial Activation (supporting Alberto and 4339-DR-PR)
- MS EOC at Monitoring
- · AL EOC at Partial Activation

#### **FEMA Response**

- Region II IMAT on alert
- Region IV RWC at Enhanced Watch; RRCC Rostered
  - Region IV 1 LNO deployed to FL; 1 LNO deploying to MS
  - Region IV IMAT on alert in AL
- Region VI RWC monitoring, activating Enhanced Watch Sunday, 10:00 a.m. EDT
  - o Region VI IMAT-2 on alert; LNOs on standby
- NWC monitoring
- No requests for FEMA assistance



### National Weather Forecast





### Severe Weather Outlook









# Precipitation / Excessive Rainfall Forecast







Sat

Sun

Mon

# Precipitation – 7 Day





### Fire Weather Outlook







Saturday

Sunday

# Hazards Outlook – May 28 – June 1





# Space Weather



|               | Space Weather<br>Activity | Geomagnetic<br>Storms | Solar<br>Radiation | Radio<br>Blackouts |
|---------------|---------------------------|-----------------------|--------------------|--------------------|
| Past 24 Hours | None                      | None                  | None               | None               |
| Next 24 Hours | None                      | None                  | None               | None               |

For further information on NOAA Space Weather Scales refer to: http://www.swpc.noaa.gov/noaa-scales-explanation





# Joint Preliminary Damag