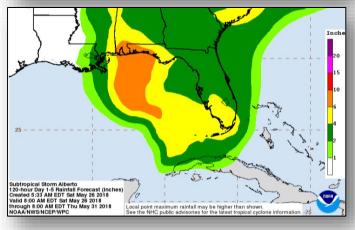

#### Situation

Subtropical storm Alberto has formed bringing heavy rainfall with accumulations of 10 to 15 inches with isolated totals of 25 inches across the northeastern portions of the Yucatan Peninsula and western Cuba.

### Potential Impacts

- TS conditions and storm surge to portions of central/eastern Gulf Coast
- Localized flooding and flash flooding expected
- Hazardous surf conditions are likely to develop along the central and eastern U.S. Gulf Coast through the weekend