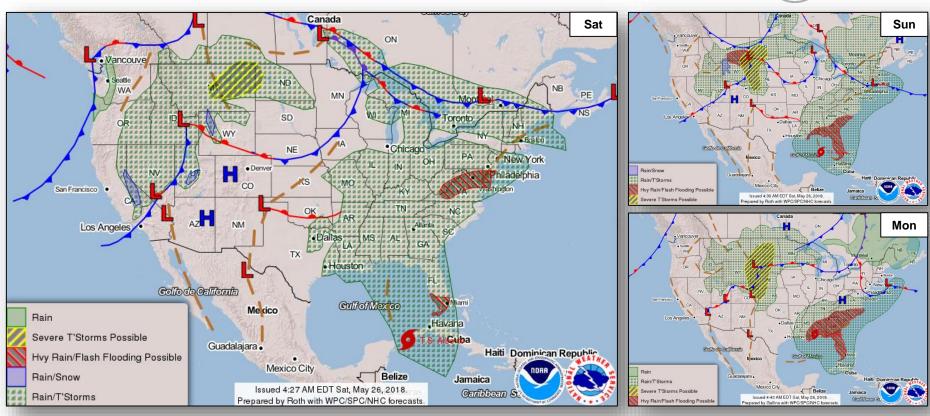

### **Significant Weather:**

- Severe Thunderstorms Southern Plains and Upper Mississippi Valley to Great Lakes
- Flash Flooding possible Southeastern U.S.
- Elevated / Critical Fire Weather and Red Flag Warnings AZ, NM, CO, and UT
- Space Weather:
  - Past 24 hours: none
  - Next 24 hours: none

### National Weather Forecast

### Severe Weather Outlook