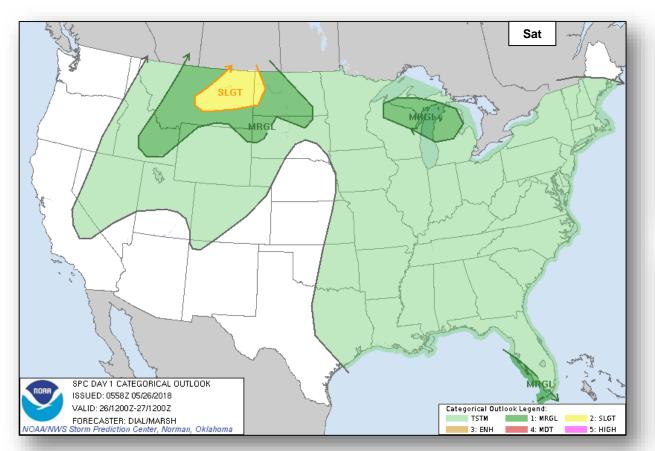

### Severe Weather Outlook

### **Significant Weather:**

- Severe Thunderstorms Southern Plains and Upper Mississippi Valley to Great Lakes
- Flash Flooding possible Southeastern U.S.
- Elevated / Critical Fire Weather and Red Flag Warnings AZ, NM, CO, and UT
- Space Weather:
  - Past 24 hours: none
  - Next 24 hours: none