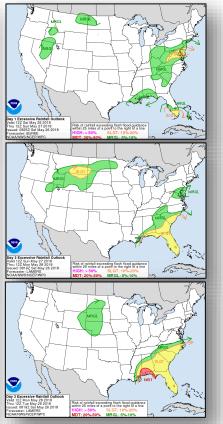

pected
- Hazardous surf conditions are likely to develop along the central and eastern U.S. Gulf Coast through the weekend

### State Response

- LA EOC at Monitoring (CAT activated)
- FL EOC at Partial Activation (supporting Alberto and 4339-DR-PR)
- MS EOC at Monitoring
- · AL EOC at Partial Activation

#### **FEMA Response**

- Region II IMAT on alert
- Region IV RWC at Enhanced Watch; RRCC Rostered
  - Region IV 1 LNO deployed to FL; 1 LNO deploying to MS
  - Region IV IMAT on alert in AL
- Region VI RWC monitoring, activating Enhanced Watch Sunday, 10:00 a.m. EDT
  - o Region VI IMAT-2 on alert; LNOs on standby
- NWC monitoring
- No requests for FEMA assistance



### National Weather Forecast





### Severe Weather Outlook









# Precipitation / Excessive Rainfall Forecast







Sat

Sun

Mon

# Precipitation – 7 Day





### Fire Weather Outlook







Saturday

Sunday

# Hazards Outlook – May 28 – June 1





# Space Weather



|               | Space Weather<br>Activity | Geomagnetic<br>Storms | Solar<br>Radiation | Radio<br>Blackouts |
|---------------|---------------------------|-----------------------|--------------------|--------------------|
| Past 24 Hours | None                      | None                  | None               | None               |
| Next 24 Hours | None                      | None                  | None               | None               |

For further information on NOAA Space Weather Scales refer to: http://www.swpc.noaa.gov/noaa-scales-explanation





# Joint Preliminary Damage Assessments



| Region State /<br>Location |