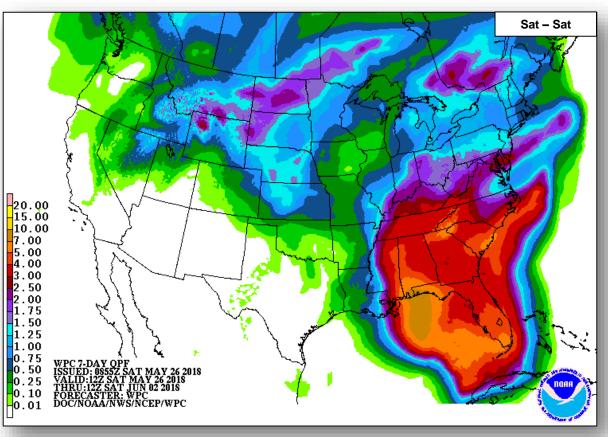

# Precipitation / Excessive Rainfall Forecast

Sat

Sun

Mon

# Precipitation – 7 Day