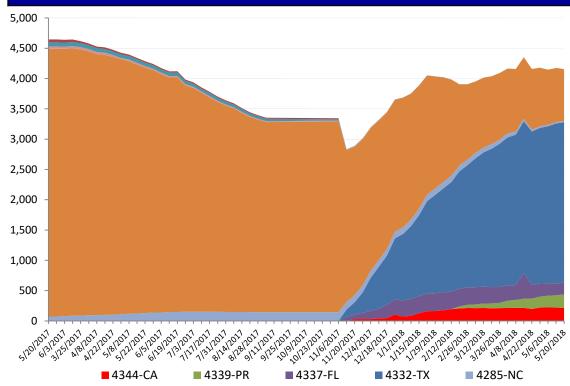

#### **Direct Housing**

| DR      | IA Declaration<br>Date | Program End<br>Date | Current # of<br>Households in<br>Direct Housing<br>(Weekly Change) |
|---------|------------------------|---------------------|--------------------------------------------------------------------|
| 4339-PR | 9/10/2017              | 3/20/2019           | 221 (+18)                                                          |
| 4266-TX | 3/19/2016              | 9/19/2017           | 0 (0)                                                              |
| 4277-LA | 8/14/2016              | 2/14/2018           | 851 (-42)                                                          |
| 4285-NC | 10/10/2016             | 4/10/2018           | 22 (0)                                                             |
| 4332-TX | 8/25/2017              | 2/25/2018           | 2,649 (+11)                                                        |
| 4337-FL | 9/10/2017              | 3/10/2018           | 192 (-6)                                                           |
| 4344-CA | 10/10/2017             | 4/10/2018           | 217 (-3)                                                           |

States with Currently Occupied Units