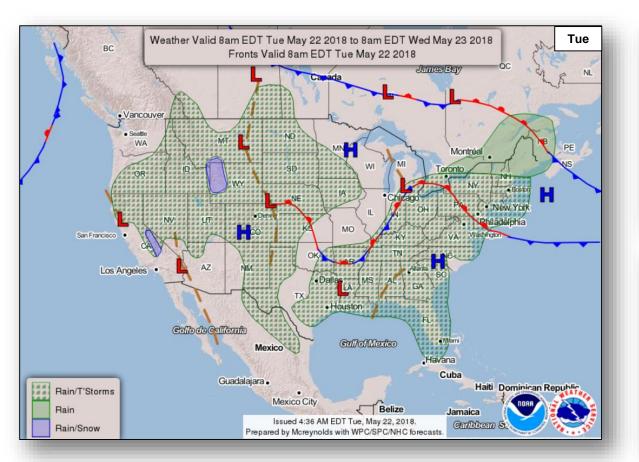

dy State
- National IMAT East-1 (with elements of National East-2), and Bothell MERS deployed to HI
- · NWC continues to monitor



USGS: Observatories / Kilauea Status Report



Photo credit: Civil Air Patrol

### Tropical Outlook – Atlantic



#### Disturbance 1 (as of 7:45 a.m. EDT)

- Located just east of Belize
- Moving slowly north into central or eastern Gulf of Mexico
- Environmental conditions expected to be unfavorable for development over next couple of days but some gradual subtropical or tropical development is possible late this week
- Regardless of development, locally heavy rainfall is possible across much of Florida over next several days
- Formation chance through 48 hours: LOW (near 0%)
- Formation chance through 5 days: MEDIUM (40%)



#### National Weather Forecast









### Precipitation / Excessive Rainfall Forecast



Tues

Wed

Thu





#### Fire Weather Outlook







Tuesday

Wednesday

### Dry Thunderstorms

- "Dry thunderstorms" used to describe storms that produce little or no rainfall at the ground
- Thunderstorms produce rain just below the cloud base but evaporates prior to reaching the ground – otherwise known as virga
- In many areas, 0.10 inch is a general threshold for determining whether a storm is categorized as "wet" or "dry" during a storm's life cycle

#### **Potential Impacts:**

- When combined with dry vegetation, fire ignitions may occur as a result of cloud-to-ground lightning
- Dry thunderstorms can produce wildland fires, in addition to strong gusty winds that allows new or ongoing fires to spread rapidly





Source: <u>N