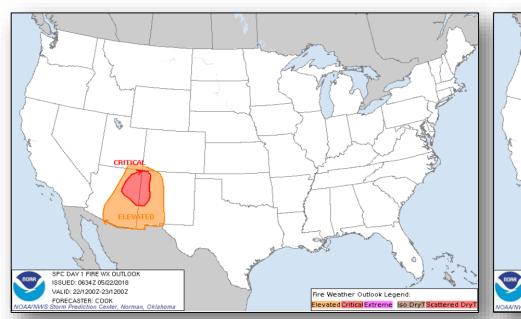

#### **Significant Weather:**

- Critical and elevated fire weather AZ, NM, UT & CO
- Red Flag Warnings AZ
- Space Weather Past 24 hours: none; next 24 hours: none

Earthquake Activity: No significant activity

#### Fire Weather Outlook

Tuesday

Wednesday