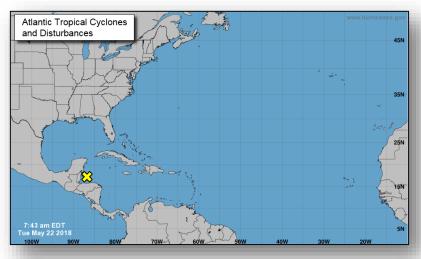

### Tropical Outlook – Atlantic

#### Disturbance 1 (as of 7:45 a.m. EDT)

- Located just east of Belize
- Moving slowly north into central or eastern Gulf of Mexico
- Environmental conditions expected to be unfavorable for development over next couple of days but some gradual subtropical or tropical development is possible late this week
- Regardless of development, locally heavy rainfall is possible across much of Florida over next several days
- Formation chance through 48 hours: LOW (near 0%)
- Formation chance through 5 days: MEDIUM (40%)