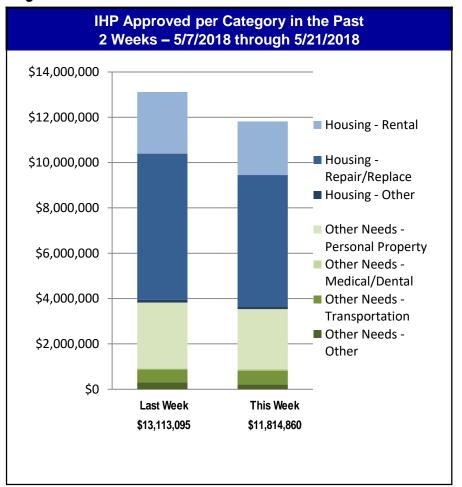

### Individual Assistance Activity

|              | Individuals            | and Ho          | useholds P         | rog        | gram Activity      | As Of: 5/21            | /18                |  |
|--------------|------------------------|-----------------|--------------------|------------|--------------------|------------------------|--------------------|--|
|              |                        |                 | In Past 7          |            |                    |                        | ulative            |  |
|              |                        |                 | olicants<br>proved |            | Amount<br>Approved | Applicants<br>Approved | Amount<br>Approved |  |
|              | 4336-PR D              |                 | 09-10-201          | 7          |                    | Period 06-18-          |                    |  |
|              | Housing Assistance     |                 | 0                  | Ī          | \$0.00             | 1,012                  | \$6,583,768.60     |  |
| Open         | Other Needs Assistance |                 | 0                  |            | \$0.00             | 1.018                  | \$1,643,657.47     |  |
| Registration | Total IHP              |                 | \$0.0              | 00         | 70.00              |                        | ,426.07            |  |
| Period       | Average IHP            |                 |                    |            |                    |                        | 481                |  |
|              | Total Max Grants       |                 |                    |            |                    |                        | 50                 |  |
|              | 4339-PR D              | eclared         | 09-20-201          | 7          | End Of Reg         | Period 06-18-          | 2018               |  |
|              | Housing Assistance     | 1               | ,237               |            | \$4,062,720.71     | 211,668                | \$640,106,171.23   |  |
| Open         | Other Needs Assistance | 1               | ,579               |            | \$2,099,683.17     | 378,375                | \$514,260,758.83   |  |
| Registration | Total IHP              |                 | \$6,162,4          | 103        | .88                | \$1,154,3              | 66,930.06          |  |
| Period       | Average IHP            |                 |                    |            |                    | \$2,                   | 535                |  |
|              | Total Max Grants       |                 |                    |            |                    | 31                     | 169                |  |
|              | 4362-AL D              | eclared         | 04-26-201          | 8          | End Of Reg         | Period 06-25-2         | 2018               |  |
|              | Housing Assistance     |                 | 27                 |            | \$101,040.07       | 175                    | \$442,964.70       |  |
| Open         | Other Needs Assistance |                 | 12                 |            | \$30,704.80        | 80                     | \$135,050.39       |  |
| Registration | Total IHP              | \$131,744.87    |                    |            |                    | \$578,                 | 015.09             |  |
| Period       | Average IHP            |                 |                    |            |                    | \$2,                   | 995                |  |
|              | Total Max Grants       |                 |                    |            |                    |                        | 3                  |  |
|              | 4363-IN D              | eclared         | 05-04-201          | 8          | End Of Reg         | Period 07-05-2         |                    |  |
|              | Housing Assistance     |                 | 245                |            | \$846,897.81       | 392                    | \$1,413,463.85     |  |
| Open         | Other Needs Assistance |                 | 71                 |            | \$89,177.40        | 116                    | \$156,347.63       |  |
| Registration | Total IHP              |                 | \$936,0            | 75.i       | 21                 | \$1,569,811.48         |                    |  |
| Period       | Average IHP            |                 |                    |            |                    | \$3,685                |                    |  |
|              | Total Max Grants       |                 |                    |            |                    |                        | 0                  |  |
|              |                        |                 | 05-08-201          | 8          |                    | Period 07-09-          |                    |  |
|              | Housing Assistance     |                 | 44                 |            | \$124,983.46       | 77                     | \$217,632.23       |  |
| Open         | Other Needs Assistance |                 | 40                 |            | \$74,264.24        | 62                     | \$140,623.75       |  |
| Registration | Total IHP              |                 | \$199,24           | <u>47.</u> | 70                 | , , , , ,              | 255.98             |  |
| Period       |                        | Average IHP     |                    |            |                    | · ,                    | 547                |  |
|              | Total Max Grants       |                 |                    |            |                    |                        | 0                  |  |
| Other IHP    | 11 Declarations IHP P  |                 |                    | pe         | n - Closed         |                        |                    |  |
|              |                        | egistrati       |                    |            | CO 445 445 OF      |                        |                    |  |
| Active       | Housing Assi           |                 | 848                | _          | \$3,145,415.95     |                        |                    |  |
|              | Other Needs Assi       |                 | 750                | _          | \$1,239,972.73     |                        |                    |  |
|              | Total IHP Approved     | in Past<br>Week |                    |            | ,860.34            |                        |                    |  |