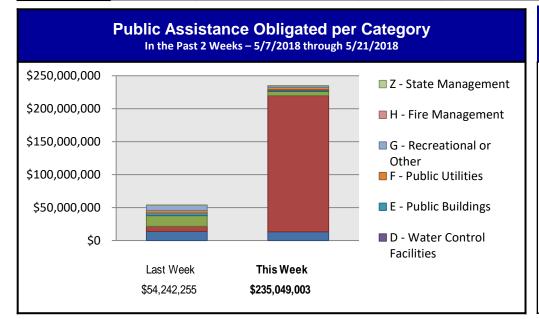

#### Public Assistance Grant Program

|                            |                               | PA Project Worksheets Obligated in past week as of 5/21/18 at 1500 EDT |                        |                |                |                |                |        |                         |                  |  |  |
|----------------------------|-------------------------------|------------------------------------------------------------------------|------------------------|----------------|----------------|----------------|----------------|--------|-------------------------|------------------|--|--|
|                            | Emergency Work Permanent Work |                                                                        |                        |                |                |                |                |        |                         |                  |  |  |
| PA Category                | A - Debris<br>Removal         | B - Protective<br>Measures                                             | C - Roads &<br>Bridges |                |                |                |                |        | Z - State<br>Management | Total            |  |  |
| Number Of PWs<br>Obligated | 88                            | 117                                                                    | 85                     | 10             | 55             | 31             | 31             | 0      | 15                      | 432              |  |  |
| Federal Share<br>Obligated | \$13,525,693.08               | \$206,376,535.49                                                       | \$6,582,491.09         | \$1,156,638.00 | \$1,536,988.71 | \$3,238,116.44 | \$2,517,913.34 | \$0.00 | \$114,626.67            | \$235,049,002.82 |  |  |

#### This weeks PA Highlights

- Over \$187.5 Million was obligated to Protective Measures for the Virgin Islands.
- Over \$2.3 Million was obligated to Roads and Bridges for California.
- Over \$8 Million was obligated to Debris Removal for Puerto Rico.
- Over \$789 Thousand was obligated to Public Utilities for Mississippi