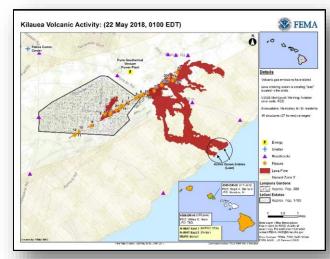

### Kīlauea Eruption – Hawai'i County, HI

#### **Situation**

Moderate-level eruption of lava continues from multiple points along the northeast end of the active fissure system and additional outbreaks of lava are possible. Ground deformation has slowed and seismicity levels have decreased. Lava is entering the ocean just north of MacKenzie State Park and producing laze (an acidic plume of hydrochloric acid gas, steam, and tiny volcanic glass particles).

USCG has issued a Notice to Mariners establishing a safety zone 300 meters in all directions around all entry points of lava into the ocean - all vessels are to remain clear of this zone.

USGS Volcano Alert Level: WARNING; Aviation Color Code: RED

#### **Impacts**

- Injuries / Fatalities: 4 injuries / 0 fatalities
- Evacuations: Mandatory for 2k residents; a community of 40 homes isolated by lava flow was evacuated over the weekend
- Shelters: 5 / 139 (+21) (ARC Midnight Shelter Count, 7:17 a.m. EDT)
- Damage: 40 structures (27 homes)
- Transportation: FAA Temporary Flight Restriction in effect through May 26

#### State / Local Response

- HI EOC at Partial Activation (days only)
- Governor declared a State of Emergency and activated HI National Guard

#### FEMA Response

- Region IX: LNO demobilized from HI EOC; RWC and Pacific Area Watch at Steady State
- National IMAT East-1 (with elements of National East-2), and Bothell MERS deployed to HI
- · NWC continues to monitor