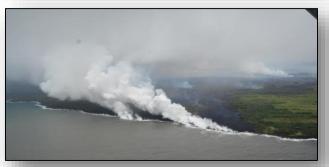

#### **Situation**

Moderate-level eruption of lava continues from multiple points along the northeast end of the active fissure system and additional outbreaks of lava are possible. Ground deformation has slowed and seismicity levels have decreased. Lava is entering the ocean just north of MacKenzie State Park and producing laze (an acidic plume of hydrochloric acid gas, steam, and tiny volcanic glass particles).

USCG has issued a Notice to Mariners establishing a safety zone 300 meters in all directions around all entry points of lava into the ocean - all vessels are to remain clear of this zone.

USGS Volcano Alert Level: WARNING; Aviation Color Code: RED

USGS: Observatories / Kilauea Status Report

Photo credit: Civil Air Patrol