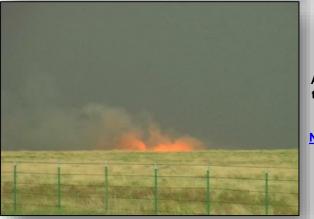

### Dry Thunderstorms

- "Dry thunderstorms" used to describe storms that produce little or no rainfall at the ground
- Thunderstorms produce rain just below the cloud base but evaporates prior to reaching the ground – otherwise known as virga
- In many areas, 0.10 inch is a general threshold for determining whether a storm is categorized as "wet" or "dry" during a storm's life cycle

#### **Potential Impacts:**

- When combined with dry vegetation, fire ignitions may occur as a result of cloud-to-ground lightning
- Dry thunderstorms can produce wildland fires, in addition to strong gusty winds that allows new or ongoing fires to spread rapidly

Source: <u>NWS</u> Albuquerque, NM

A lightning strike triggered a small grass fire near Pampa. Source: NWS Amarillo, TX