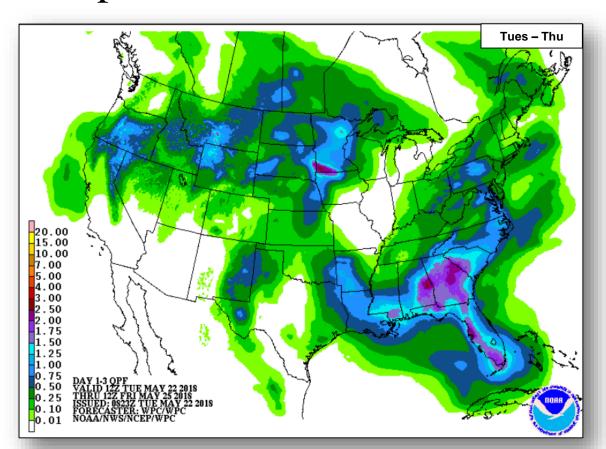

othell MERS deployed to HI
- · NWC continues to monitor



USGS: Observatories / Kilauea Status Report



Photo credit: Civil Air Patrol

### Tropical Outlook – Atlantic



#### Disturbance 1 (as of 7:45 a.m. EDT)

- Located just east of Belize
- Moving slowly north into central or eastern Gulf of Mexico
- Environmental conditions expected to be unfavorable for development over next couple of days but some gradual subtropical or tropical development is possible late this week
- Regardless of development, locally heavy rainfall is possible across much of Florida over next several days
- Formation chance through 48 hours: LOW (near 0%)
- Formation chance through 5 days: MEDIUM (40%)



#### National Weather Forecast









### Precipitation / Excessive Rainfall Forecast



Tues

Wed

Thu





#### Fire Weather Outlook







Tuesday

Wednesday

### Dry Thunderstorms

- "Dry thunderstorms" used to describe storms that produce little or no rainfall at the ground
- Thunderstorms produce rain just below the cloud base but evaporates prior to reaching the ground – otherwise known as virga
- In many areas, 0.10 inch is a general threshold for determining whether a storm is categorized as "wet" or "dry" during a storm's life cycle

#### **Potential Impacts:**

- When combined with dry vegetation, fire ignitions may occur as a result of cloud-to-ground lightning
- Dry thunderstorms can produce wildland fires, in addition to strong gusty winds that allows new or ongoing fires to spread rapidly





Source: <u>NWS</u> Albuquerque, NM



A lightning strike triggered a small grass fire