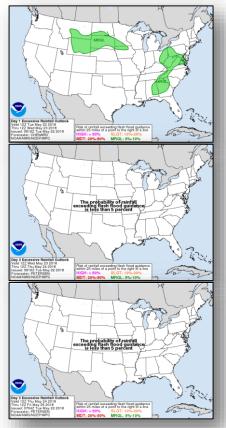

hell MERS deployed to HI
- · NWC continues to monitor



USGS: Observatories / Kilauea Status Report



Photo credit: Civil Air Patrol

### Tropical Outlook – Atlantic



#### Disturbance 1 (as of 7:45 a.m. EDT)

- Located just east of Belize
- Moving slowly north into central or eastern Gulf of Mexico
- Environmental conditions expected to be unfavorable for development over next couple of days but some gradual subtropical or tropical development is possible late this week
- Regardless of development, locally heavy rainfall is possible across much of Florida over next several days
- Formation chance through 48 hours: LOW (near 0%)
- Formation chance through 5 days: MEDIUM (40%)



#### National Weather Forecast









### Precipitation / Excessive Rainfall Forecast



Tues

Wed

Thu





#### Fire Weather Outlook







Tuesday

Wednesday

### Dry Thunderstorms

- "Dry thunderstorms" used to describe storms that produce little or no rainfall at the ground
- Thunderstorms produce rain just below the cloud base but evaporates prior to reaching the ground – otherwise known as virga
- In many areas, 0.10 inch is a general threshold for determining whether a storm is categorized as "wet" or "dry" during a storm's life cycle

#### **Potential Impacts:**

- When combined with dry vegetation, fire ignitions may occur as a result of cloud-to-ground lightning
- Dry thunderstorms can produce wildland fires, in addition to strong gusty winds that allows new or ongoing fires to spread rapidly





Source: <u>NWS</u> Albuquerque, NM



A lightning strike triggered a small grass fire n