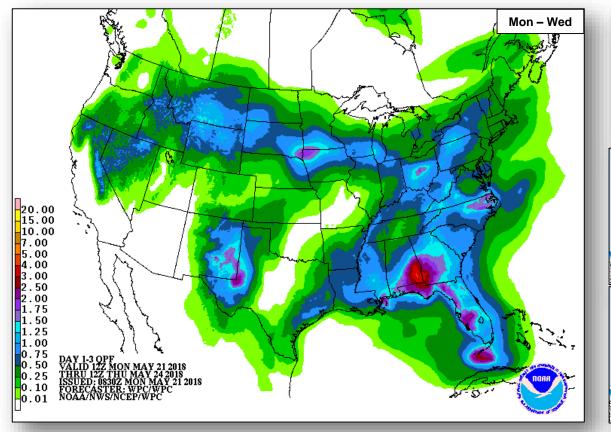

National IMAT East-1 (with elements of National East-2), and Bothell MERS deployed to HI
- · NWC continues to monitor



USGS: Observatories / Kilauea Status Report



Photo credit: Civil Air Patrol

## Tropical Outlook – Atlantic



#### Disturbance 1 (Advisory #1 as of 8:30 a.m. EDT)

- Located from the northwestern Caribbean Sea across Cuba and the FL peninsula
- Environmental conditions expected to be unfavorable for development next couple of days
- Regardless of development, locally heavy rainfall is possible across western Cuba and Florida over next several days
- Formation chance through 48 hours: LOW (near 0%)
- Formation chance through 5 days: LOW (20%)



### National Weather Forecast









### Severe Weather Outlook









# Precipitation / Excessive Rainfall Forecast







Mon

Tue

Wed

### Fire Weather Outlook







Monday

Tuesday

# Long Range Outlooks – May 26-30





Temperature Probability



Precipitation Probability

# Space Weather



|               | Space Weather<br>Activity | Geomagnetic<br>Storms | Solar<br>Radiation | Radio<br>Blackouts |
|---------------|---------------------------|-----------------------|--------------------|--------------------|
| Past 24 Hours | None                      | None                  | None               | None               |
| Next 24 Hours | None                      | None                  | None               | None               |

For further information on NOAA Space Weather Scales refer to: http://www.swpc.noaa.gov/noaa-scales-explanation





# Joint Preliminary Damage Assessments



| Region | S