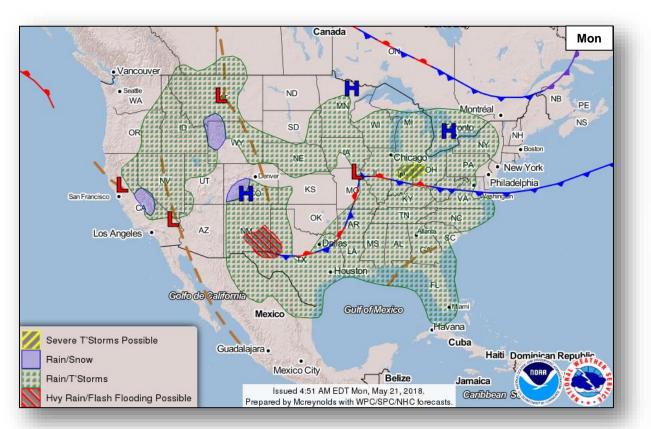

### **Significant Weather:**

- Slight chance of severe thunderstorms Ohio Valley
- Flash flooding possible Southern Plains
- Critical and elevated fire weather AZ, NM, &T & CO
- Scattered and isolated dry thunderstorms AZ, NM & CO
- Red Flag Warnings AZ
- Space Weather Past 24 hours: none; next 24 hours: none

### National Weather Forecast

### Severe Weather Outlook