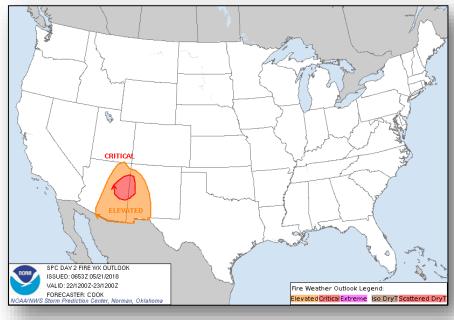

### Fire Weather Outlook

Monday

Tuesday

### **Significant Weather:**

- Slight chance of severe thunderstorms Ohio Valley
- Flash flooding possible Southern Plains
- Critical and elevated fire weather AZ, NM, &T & CO
- Scattered and isolated dry thunderstorms AZ, NM & CO
- Red Flag Warnings AZ
- Space Weather Past 24 hours: none; next 24 hours: none