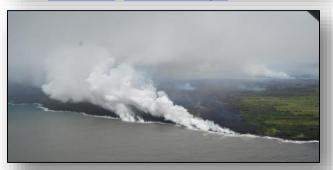

### **Situation**

Seismic levels, eruption, and ground cracking have been gradually increasing. Several lava flows have merged, and are still actively spattering; volcanic gas emissions have tripled.

Lava entering the ocean is creating "laze" (a portmanteau of 'lava' and 'haze'). Lava vaporizes ocean water, resulting in an acidic plume of hydrochloric acid gas, steam, and tiny volcanic glass particles; may cause skin and eye irritation and breathing difficulties.

USGS: Observatories / Kilauea Status Report

Photo credit: Civil Air Patrol