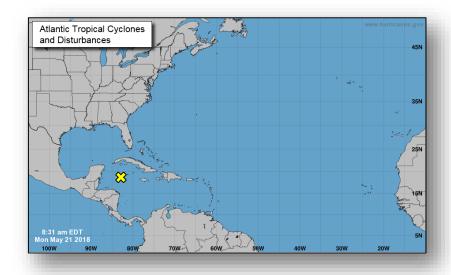

## Tropical Outlook – Atlantic

#### Disturbance 1 (Advisory #1 as of 8:30 a.m. EDT)

- Located from the northwestern Caribbean Sea across Cuba and the FL peninsula
- Environmental conditions expected to be unfavorable for development next couple of days
- Regardless of development, locally heavy rainfall is possible across western Cuba and Florida over next several days
- Formation chance through 48 hours: LOW (near 0%)
- Formation chance through 5 days: LOW (20%)