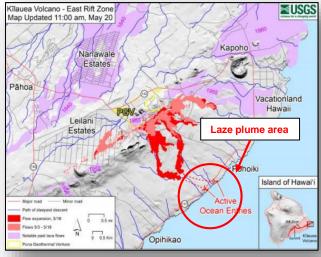

# Kīlauea Eruption – Hawai'i County, HI

### **Situation**

Seismic levels, eruption, and ground cracking have been gradually increasing. Several lava flows have merged, and are still actively spattering; volcanic gas emissions have tripled.

Lava entering the ocean is creating "laze" (a portmanteau of 'lava' and 'haze'). Lava vaporizes ocean water, resulting in an acidic plume of hydrochloric acid gas, steam, and tiny volcanic glass particles; may cause skin and eye irritation and breathing difficulties.

USGS Alert Level: WARNING; Aviation Color Code: RED

#### **Impacts**

- Evacuations: Mandatory for 2k residents; a community of 40 homes isolated by lava flow was evacuated over the weekend
- Shelters: 5 (+2) / 118 (+8) (ARC Midnight Shelter Count, 5:58 a.m. EDT)
- Injuries / Fatalities: 4 injuries / 0 fatalities
- Damage: 40 structures (27 homes)
- Transportation: FAA Temporary Flight Restriction in effect through May 26