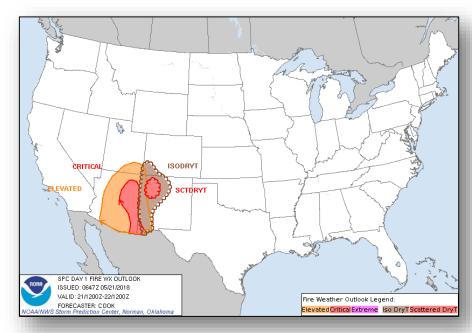

### Fire Weather Outlook

Monday

Tuesday

### **Significant Weather:**

- Slight chance of severe thunderstorms Ohio Valley
- Flash flooding possible Southern Plains
- Critical and elevated fire weather AZ, NM, &T & CO
- Scattered and isolated dry thunderstorms AZ, NM & CO
- Red Flag Warnings AZ
- Space Weather Past 24 hours: none; next 24 hours: none