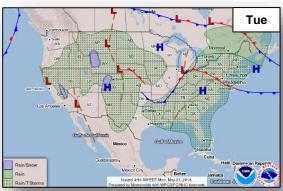

onse

- Region IX: LNO deployed to HI EOC; RWC and Pacific Area Watch at Steady State
- · National IMAT East-1 (with elements of National East-2), and Bothell MERS deployed to HI
- · NWC continues to monitor



USGS: Observatories / Kilauea Status Report



Photo credit: Civil Air Patrol

## Tropical Outlook – Atlantic



#### Disturbance 1 (Advisory #1 as of 8:30 a.m. EDT)

- Located from the northwestern Caribbean Sea across Cuba and the FL peninsula
- Environmental conditions expected to be unfavorable for development next couple of days
- Regardless of development, locally heavy rainfall is possible across western Cuba and Florida over next several days
- Formation chance through 48 hours: LOW (near 0%)
- Formation chance through 5 days: LOW (20%)



### National Weather Forecast









### Severe Weather Outlook









# Precipitation / Excessive Rainfall Forecast







Mon

Tue

Wed

### Fire Weather Outlook







Monday

Tuesday

# Long Range Outlooks – May 26-30





Temperature Probability



Precipitation Probability

# Space Weather



|               | Space Weather<br>Activity | Geomagnetic<br>Storms | Solar<br>Radiation | Radio<br>Blackouts |
|---------------|---------------------------|-----------------------|--------------------|--------------------|
| Past 24 Hours | None                      | None                  | None               | None               |
| Next 24 Hours | None                      | None                  | None               | None               |

For further information on NOAA Space Weather Scales refer to: http://www.swpc.noa