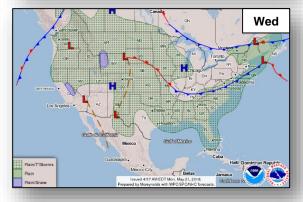

se

- Region IX: LNO deployed to HI EOC; RWC and Pacific Area Watch at Steady State
- · National IMAT East-1 (with elements of National East-2), and Bothell MERS deployed to HI
- · NWC continues to monitor



USGS: Observatories / Kilauea Status Report



Photo credit: Civil Air Patrol

## Tropical Outlook – Atlantic



#### Disturbance 1 (Advisory #1 as of 8:30 a.m. EDT)

- Located from the northwestern Caribbean Sea across Cuba and the FL peninsula
- Environmental conditions expected to be unfavorable for development next couple of days
- Regardless of development, locally heavy rainfall is possible across western Cuba and Florida over next several days
- Formation chance through 48 hours: LOW (near 0%)
- Formation chance through 5 days: LOW (20%)



### National Weather Forecast









### Severe Weather Outlook









# Precipitation / Excessive Rainfall Forecast







Mon

Tue

Wed

### Fire Weather Outlook







Monday

Tuesday

# Long Range Outlooks – May 26-30





Temperature Probability



Precipitation Probability

# Space Weather



|               | Space Weather<br>Activity | Geomagnetic<br>Storms | Solar<br>Radiation | Radio<br>Blackouts |
|---------------|---------------------------|-----------------------|--------------------|--------------------|
| Past 24 Hours | None                      | None                  | None               | None               |
| Next 24 Hours | None                      | None                  | None               | None               |

For further information on NOAA Space Weather Scales refer to: http://www.swpc.noaa.