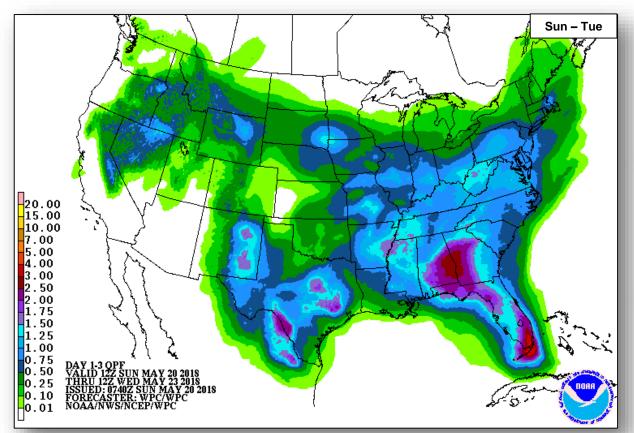

### Precipitation / Excessive Rainfall Forecast

Sun

Mon

Tue

#### **Significant Weather:**

- Severe Thunderstorms and Flash flooding possible Central Plains
- Elevated Fire Weather Southwestern U.S.
- Space Weather Past 24 hours: none; next 24 hours: none

Earthquake Activity: No significant activity