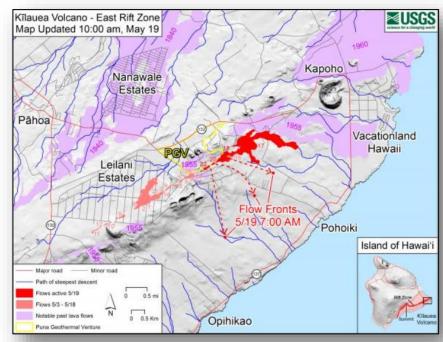

### Kīlauea Eruption – Hawai'i County, HI

#### **Situation**

Seismic levels have been gradually increasing after an early Thursday morning explosion. Volcanic gas emissions at the summit remain high. Several fissures are still actively spattering and volcanic gas emissions remain elevated. Eruption of lava has increased and ground cracking in the area of Leilani Estates subdivision continues. Fissure 23 opening confirmed.

#### **Impacts**

- Evacuations: Mandatory 2k residents
  - Four people were rescued via helicopter and 40 homes isolated as a result of a fast-moving lava flow from Fissure 20
- Shelters: 3 / 110 (-5) (ARC Midnight Shelter Count, 6:34a.m. EDT)
- Injuries / Fatalities: 4 (+1) injuries / 0 fatalities
- Damage: 40 structures (27 homes)
- · Transportation:
  - o Local Roads closed/impassable
  - FAA Temporary Flight Restriction through May 26

USGS: Kilauea Status Report, Alert-Level / Aviation Color Code: WARNING / RED