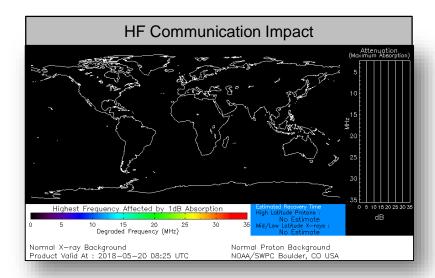

### Space Weather

|               | Space Weather<br>Activity | Geomagnetic<br>Storms | Solar<br>Radiation | Radio<br>Blackouts |
|---------------|---------------------------|-----------------------|--------------------|--------------------|
| Past 24 Hours | None                      | None                  | None               | None               |
| Next 24 Hours | None                      | None                  | None               | None               |

For further information on NOAA Space Weather Scales refer to: http://www.swpc.noaa.gov/noaa-scales-explanation