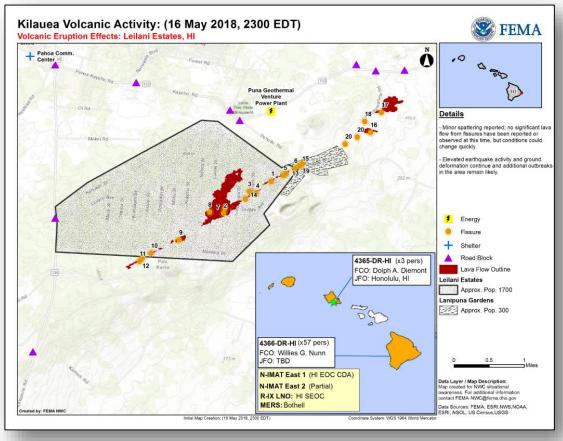

#### Kīlauea Eruption – Hawai'i County, HI

#### Situation

On May 3, a lava flow broke to the surface in lower Puna on the Big Island of Hawaii. Twenty fissure vents have formed in and around the Leilani estates subdivision. Air quality in southeast area of Lanipuna Gardens has been rated "condition red" (immediate danger to health) for high levels of sulfur dioxide. HVO increased the Aviation Color Code to RED due to increased ash emission. Volcanic-tectonic seismicity continues.

#### **Impacts**

- Evacuations: Mandatory evacuations for approximately 2k residents (900 homes)
- Shelters: 3 (+1) shelters / 357 (+114) occupants (ARC Midnight Shelter Count, 5:38 a.m. EDT)
- Injuries / Fatalities: 3 injuries / 0 fatalities
- Damage: 36 structures (27 homes) impacted
- Transportation:
  - o Portions of Hwy 130, Hwy 132 and local roads closed
  - FAA Temporary Flight Restriction extended through May 26

#### State / Local Response

- HI EOC at Partial Activation (days only)
- · Governor declared a State of Emergency and activated HI National Guard
- EMAC activated for assistance from other states

#### FEMA Response

- Major Disaster Declaration FEMA-4366-DR-HI approved on May 11, 2018
- FEMA Region IX RWC and Pacific Area Watch at Steady State; continue to monitor
- FEMA Region IX LNO deployed to HI EMA EOC (O'ahu)
- National IMAT East-1 and elements of National IMAT East-2 deployed to HI-EMA (Oahu)
- · Bothell MERS deployed to Honolulu
- FEMA NWC continues to monitor