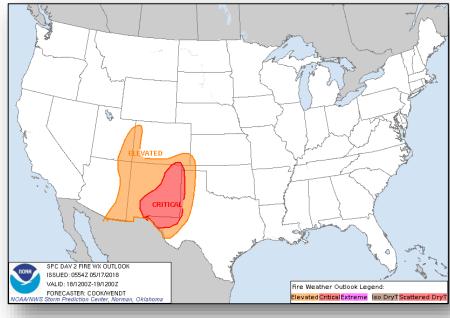

#### Fire Weather Outlook

Thursday

Friday

#### **Significant Weather:**

- Severe thunderstorms possible Northern to Southern Plains
- Flash flooding possible Central Appalachians to Mid-Atlantic
- Critical and elevated fire weather AZ, NM, TX, UT & CO
- Red Flag Warnings AZ, NM & CO
- Space Weather Past 24 hours: None; next 24 hours: Minor, geomagnetic storms reaching G1 level likely