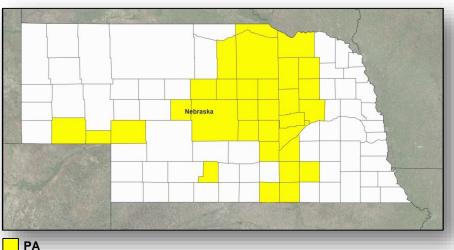

Earthquake Activity: No significant activity

**Declaration Activity**: Major Disaster Declaration Request - Nebraska

#### Nebraska

- On May 16, 2018, the Governor requested a Major Disaster Declaration for the State of Nebraska
- For a severe winter storm and straight-line winds that occurred April 13-18, 2018
- Requesting:
  - Public Assistance for 31 counties
  - Hazard Mitigation statewide