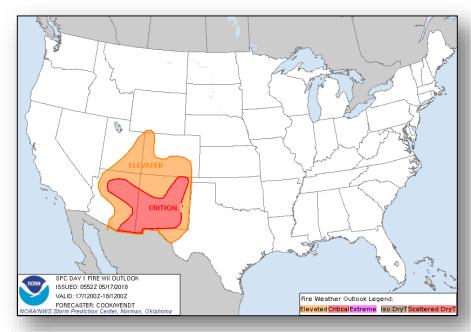

#### Fire Weather Outlook

Thursday

Friday

#### **Significant Weather:**

- Severe thunderstorms possible Northern to Southern Plains
- Flash flooding possible Central Appalachians to Mid-Atlantic
- Critical and elevated fire weather AZ, NM, TX, UT & CO
- Red Flag Warnings AZ, NM & CO
- Space Weather Past 24 hours: None; next 24 hours: Minor, geomagnetic storms reaching G1 level likely