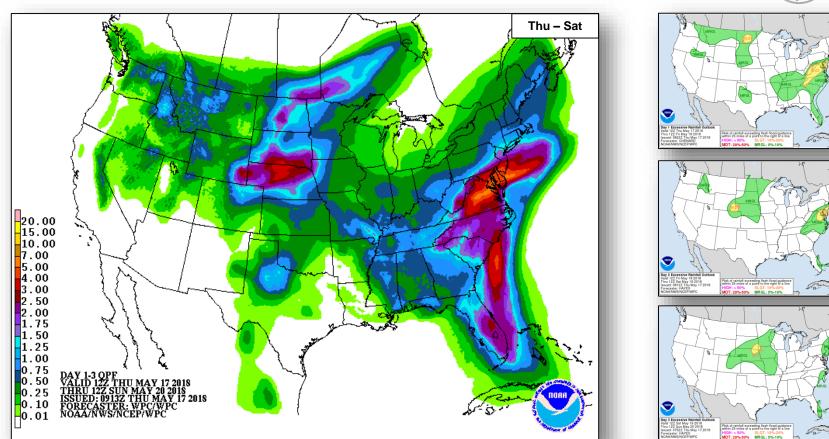

### Precipitation / Excessive Rainfall Forecast

Thu

Fri

Sat

#### **Significant Weather:**

- Severe thunderstorms possible Northern to Southern Plains
- Flash flooding possible Central Appalachians to Mid-Atlantic
- Critical and elevated fire weather AZ, NM, TX, UT & CO
- Red Flag Warnings AZ, NM & CO
- Space Weather Past 24 hours: None; next 24 hours: Minor, geomagnetic storms reaching G1 level likely