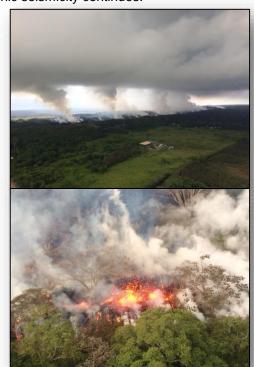

#### Situation

On May 3, a lava flow broke to the surface in lower Puna on the Big Island of Hawaii. Twenty fissure vents have formed in and around the Leilani estates subdivision. Air quality in southeast area of Lanipuna Gardens has been rated "condition red" (immediate danger to health) for high levels of sulfur dioxide. HVO increased the Aviation Color Code to RED due to increased ash emission. Volcanic-tectonic seismicity continues.

#### **Impacts**

- Evacuations: Mandatory evacuations for approximately 2k residents (900 homes)
- Shelters: 3 (+1) shelters / 357 (+114) occupants (ARC Midnight Shelter Count, 5:38 a.m. EDT)
- Injuries / Fatalities: 3 injuries / 0 fatalities
- Damage: 36 structures (27 homes) impacted
- Transportation:
  - o Portions of Hwy 130, Hwy 132 and local roads closed
  - FAA Temporary Flight Restriction extended through May 26

Photos Courtesy USGS