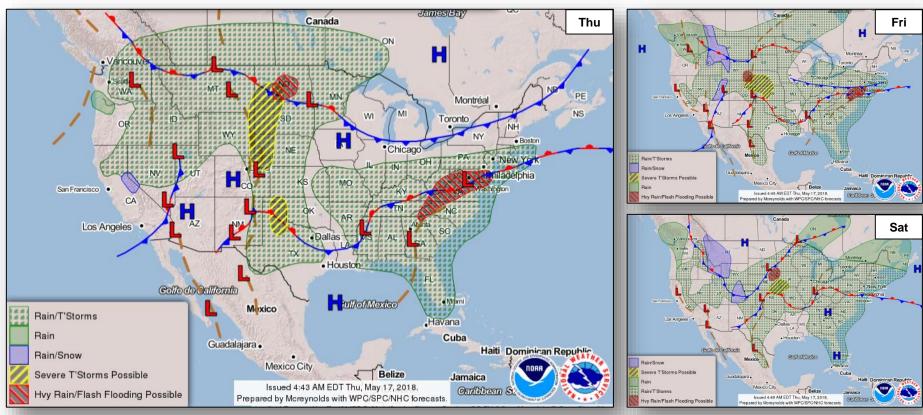

#### **Significant Weather:**

- Severe thunderstorms possible Northern to Southern Plains
- Flash flooding possible Central Appalachians to Mid-Atlantic
- Critical and elevated fire weather AZ, NM, TX, UT & CO
- Red Flag Warnings AZ, NM & CO
- Space Weather Past 24 hours: None; next 24 hours: Minor, geomagnetic storms reaching G1 level likely

#### National Weather Forecast

### Precipitation / Excessive Rainfall Forecast

Thu

Fri

Sat