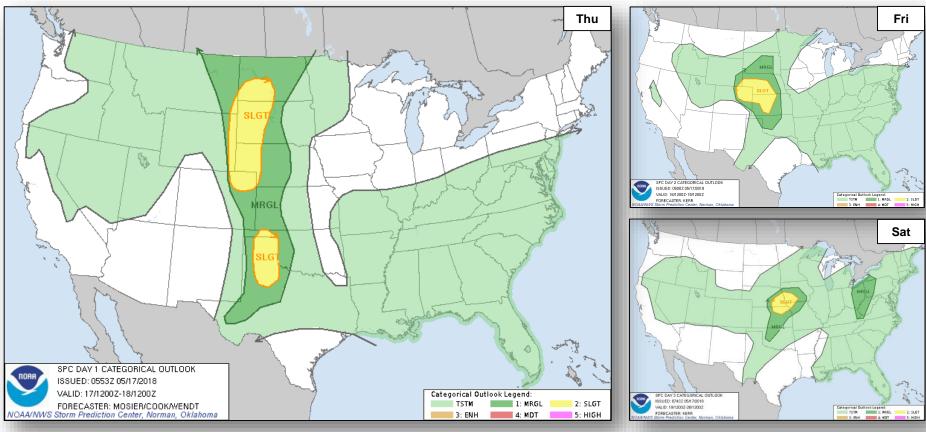

#### **Significant Weather:**

- Severe thunderstorms possible Northern to Southern Plains
- Flash flooding possible Central Appalachians to Mid-Atlantic
- Critical and elevated fire weather AZ, NM, TX, UT & CO
- Red Flag Warnings AZ, NM & CO
- Space Weather Past 24 hours: None; next 24 hours: Minor, geomagnetic storms reaching G1 level likely

#### Severe Weather Outlook