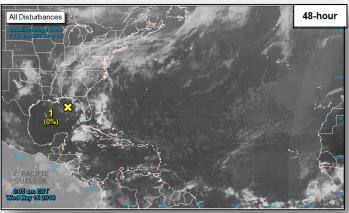

# Tropical Outlook – Atlantic

### Disturbance 1 (as of 8:00 a.m. EDT May 16)

- Located over northeastern Gulf of Mexico
- Forecast to degenerate into a trough of low pressure and tropical cyclone formation is not anticipated
- Formation chance through 48 hours: LOW (near 0%)
- Formation chance through 5 days: LOW (near 0%)