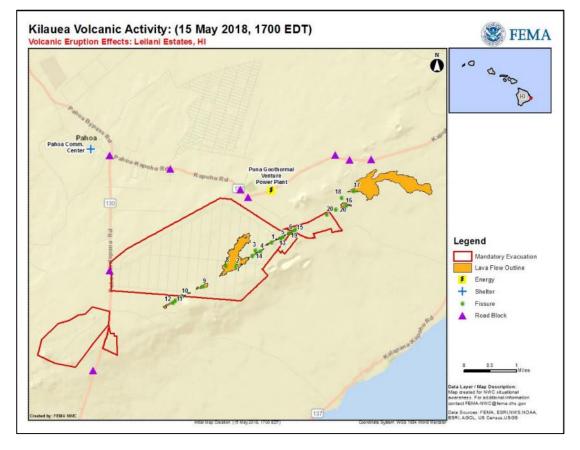

## Kīlauea Eruption – Hawai'i County, HI

#### **Situation**

On May 3, a lava flow broke to the surface in lower Puna on the Big Island of Hawaii. Twenty fissure vents have formed in and around the Leilani estates subdivision. Air quality in southeast area of Lanipuna Gardens has been rated "condition red" (immediate danger to health) for high levels of sulfur dioxide (400 to 500 ppm is considered dangerous for even short periods of exposure). HVO increased the Aviation Color Code to RED due to increased ash emission. Volcanic-tectonic seismicity continues.

#### **Impacts**

- Evacuations: Mandatory evacuations in effect for approximately 2k residents (900 homes)
- Shelters: 2 shelters / 243 occupants (ARC Midnight Shelter Count, 5:54 a.m. EDT)
- Injuries / Fatalities: 3 injuries / 0 fatalities
- Damage: 36 structures (27 homes) impacted
- Transportation:
  - o Portions of Highway 130 and 132 and local roads closed due to cracks and lava flows
  - FAA Temporary Flight Restriction extended through May 26 (ash spewing up to 12,000 feet into the air)
- 3 of 5 wells capped at Puna Geothermal Venture