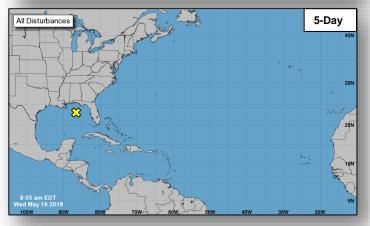

# Tropical Outlook – Atlantic

### Disturbance 1 (as of 8:00 a.m. EDT May 16)

- Located over northeastern Gulf of Mexico
- Forecast to degenerate into a trough of low pressure and tropical cyclone formation is not anticipated
- Formation chance through 48 hours: LOW (near 0%)
- Formation chance through 5 days: LOW (near 0%)