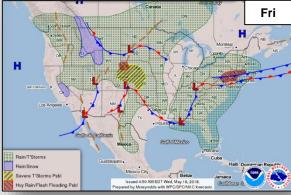

states

#### FEMA Response

- Major Disaster Declaration FEMA-4366-DR-HI approved on May 11, 2018
- FEMA Region IX RWC & Pacific Area Watch at Steady State; continue to monitor
- FEMA Region IX LNO deployed to HI EMA EOC (O'ahu)
- National IMAT East-1 & elements of National IMAT East-2 deployed to HI-EMA (Oahu)
- · Bothell MERS deployed to Honolulu
- FEMA NWC continues to monitor

# Kīlauea Eruption – Hawai'i County, HI





# Tropical Outlook – Atlantic

### Disturbance 1 (as of 8:00 a.m. EDT May 16)

- Located over northeastern Gulf of Mexico
- Forecast to degenerate into a trough of low pressure and tropical cyclone formation is not anticipated
- Formation chance through 48 hours: LOW (near 0%)
- Formation chance through 5 days: LOW (near 0%)







### National Weather Forecast









### Severe Weather Outlook





# Precipitation / Excessive Rainfall Forecast







### Fire Weather Outlook







Wednesday

Thursday

# Hazards Outlook – May 18-22





# Space Weather



|               | Space Weather<br>Activity | Geomagnetic<br>Storms | Solar<br>Radiation | Radio<br>Blackouts |
|---------------|---------------------------|-----------------------|--------------------|--------------------|
| Past 24 Hours | None                      | None                  | None               | None               |
| Next 24 Hours | Minor                     | G1                    | None               | None               |

For further information on NOAA Space Weather Scales refer to: http://www.swpc.noaa.gov/noaa-scales-explanation





# Joint Preliminary Damage Assessments