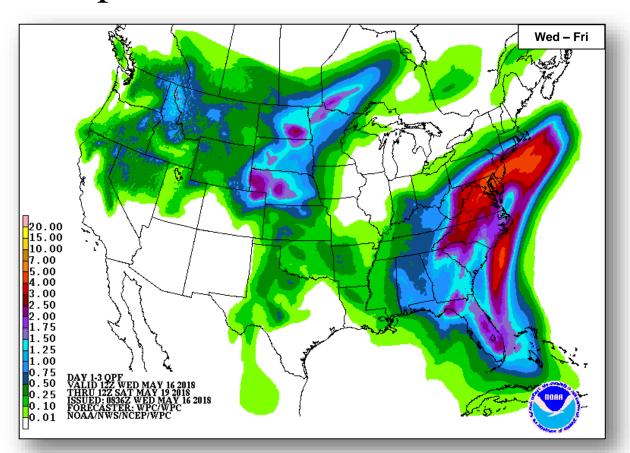

n May 11, 2018
- FEMA Region IX RWC & Pacific Area Watch at Steady State; continue to monitor
- FEMA Region IX LNO deployed to HI EMA EOC (O'ahu)
- National IMAT East-1 & elements of National IMAT East-2 deployed to HI-EMA (Oahu)
- · Bothell MERS deployed to Honolulu
- FEMA NWC continues to monitor

# Kīlauea Eruption – Hawai'i County, HI





# Tropical Outlook – Atlantic

### Disturbance 1 (as of 8:00 a.m. EDT May 16)

- Located over northeastern Gulf of Mexico
- Forecast to degenerate into a trough of low pressure and tropical cyclone formation is not anticipated
- Formation chance through 48 hours: LOW (near 0%)
- Formation chance through 5 days: LOW (near 0%)







### National Weather Forecast









### Severe Weather Outlook





# Precipitation / Excessive Rainfall Forecast







### Fire Weather Outlook







Wednesday

Thursday

# Hazards Outlook – May 18-22





# Space Weather



|               | Space Weather<br>Activity | Geomagnetic<br>Storms | Solar<br>Radiation | Radio<br>Blackouts |
|---------------|---------------------------|-----------------------|--------------------|--------------------|
| Past 24 Hours | None                      | None                  | None               | None               |
| Next 24 Hours | Minor                     | G1                    | None               | None               |

For further information on NOAA Space Weather Scales refer to: http://www.swpc.noaa.gov/noaa-scales-explanation





# Joint Preliminary Damage Assessments



| Region | State /  | Event                                | IA / PA | Number o