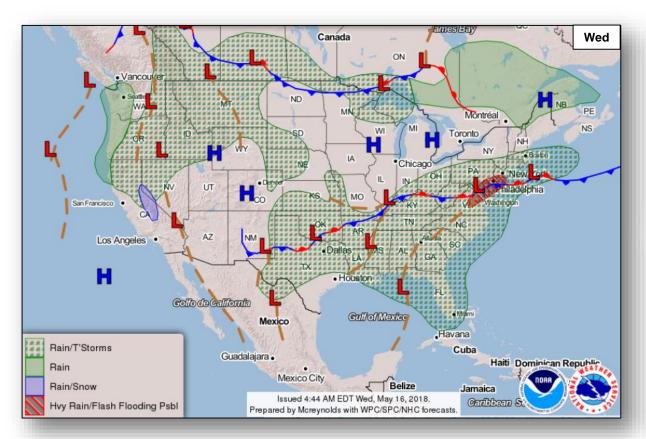

her states

#### FEMA Response

- Major Disaster Declaration FEMA-4366-DR-HI approved on May 11, 2018
- FEMA Region IX RWC & Pacific Area Watch at Steady State; continue to monitor
- FEMA Region IX LNO deployed to HI EMA EOC (O'ahu)
- National IMAT East-1 & elements of National IMAT East-2 deployed to HI-EMA (Oahu)
- · Bothell MERS deployed to Honolulu
- FEMA NWC continues to monitor

# Kīlauea Eruption – Hawai'i County, HI





# Tropical Outlook – Atlantic

### Disturbance 1 (as of 8:00 a.m. EDT May 16)

- Located over northeastern Gulf of Mexico
- Forecast to degenerate into a trough of low pressure and tropical cyclone formation is not anticipated
- Formation chance through 48 hours: LOW (near 0%)
- Formation chance through 5 days: LOW (near 0%)







### National Weather Forecast









### Severe Weather Outlook





# Precipitation / Excessive Rainfall Forecast







### Fire Weather Outlook







Wednesday

Thursday

# Hazards Outlook – May 18-22





# Space Weather



|               | Space Weather<br>Activity | Geomagnetic<br>Storms | Solar<br>Radiation | Radio<br>Blackouts |
|---------------|---------------------------|-----------------------|--------------------|--------------------|
| Past 24 Hours | None                      | None                  | None               | None               |
| Next 24 Hours | Minor                     | G1                    | None               | None               |

For further information on NOAA Space Weather Scales refer to: http://www.swpc.noaa.gov/noaa-scales-explanation





# Joint Preliminary Damage Assessmen