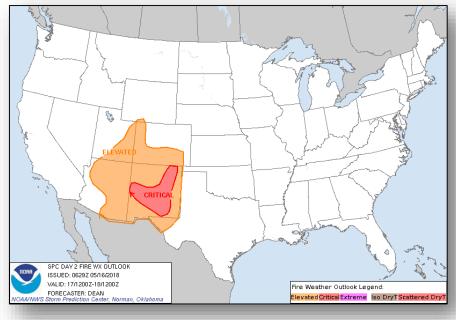

### Fire Weather Outlook

Wednesday

Thursday

### **Significant Weather:**

- Flash flooding possible Mid-Atlantic
- Red Flag Warnings AZ & NM
- Space Weather Past 24 hours: None; next 24 hours: Minor, geomagnetic storms reaching G1 level likely

Earthquake Activity: No significant activity