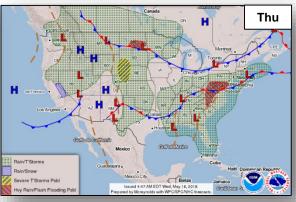

r states

#### FEMA Response

- Major Disaster Declaration FEMA-4366-DR-HI approved on May 11, 2018
- FEMA Region IX RWC & Pacific Area Watch at Steady State; continue to monitor
- FEMA Region IX LNO deployed to HI EMA EOC (O'ahu)
- National IMAT East-1 & elements of National IMAT East-2 deployed to HI-EMA (Oahu)
- · Bothell MERS deployed to Honolulu
- FEMA NWC continues to monitor

# Kīlauea Eruption – Hawai'i County, HI





# Tropical Outlook – Atlantic

### Disturbance 1 (as of 8:00 a.m. EDT May 16)

- Located over northeastern Gulf of Mexico
- Forecast to degenerate into a trough of low pressure and tropical cyclone formation is not anticipated
- Formation chance through 48 hours: LOW (near 0%)
- Formation chance through 5 days: LOW (near 0%)







### National Weather Forecast









### Severe Weather Outlook





# Precipitation / Excessive Rainfall Forecast







### Fire Weather Outlook







Wednesday

Thursday

# Hazards Outlook – May 18-22





# Space Weather



|               | Space Weather<br>Activity | Geomagnetic<br>Storms | Solar<br>Radiation | Radio<br>Blackouts |
|---------------|---------------------------|-----------------------|--------------------|--------------------|
| Past 24 Hours | None                      | None                  | None               | None               |
| Next 24 Hours | Minor                     | G1                    | None               | None               |

For further information on NOAA Space Weather Scales refer to: http://www.swpc.noaa.gov/noaa-scales-explanation





# Joint Preliminary Damage Assessments