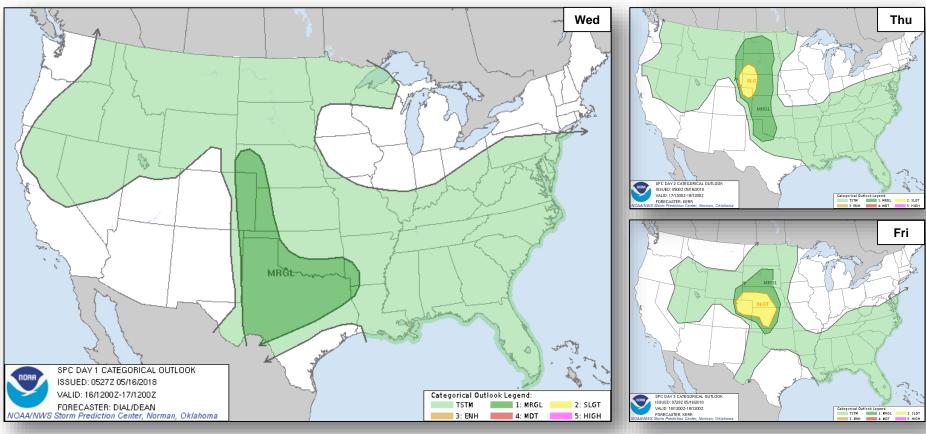

jor Disaster Declaration FEMA-4366-DR-HI approved on May 11, 2018
- FEMA Region IX RWC & Pacific Area Watch at Steady State; continue to monitor
- FEMA Region IX LNO deployed to HI EMA EOC (O'ahu)
- National IMAT East-1 & elements of National IMAT East-2 deployed to HI-EMA (Oahu)
- · Bothell MERS deployed to Honolulu
- FEMA NWC continues to monitor

# Kīlauea Eruption – Hawai'i County, HI





# Tropical Outlook – Atlantic

### Disturbance 1 (as of 8:00 a.m. EDT May 16)

- Located over northeastern Gulf of Mexico
- Forecast to degenerate into a trough of low pressure and tropical cyclone formation is not anticipated
- Formation chance through 48 hours: LOW (near 0%)
- Formation chance through 5 days: LOW (near 0%)







### National Weather Forecast









### Severe Weather Outlook





# Precipitation / Excessive Rainfall Forecast







### Fire Weather Outlook







Wednesday

Thursday

# Hazards Outlook – May 18-22





# Space Weather



|               | Space Weather<br>Activity | Geomagnetic<br>Storms | Solar<br>Radiation | Radio<br>Blackouts |
|---------------|---------------------------|-----------------------|--------------------|--------------------|
| Past 24 Hours | None                      | None                  | None               | None               |
| Next 24 Hours | Minor                     | G1                    | None               | None               |

For further information on NOAA Space Weather Scales refer to: http://www.swpc.noaa.gov/noaa-scales-explanation





# Joint Preliminary Damage Assessments



| Region | State /  | Event