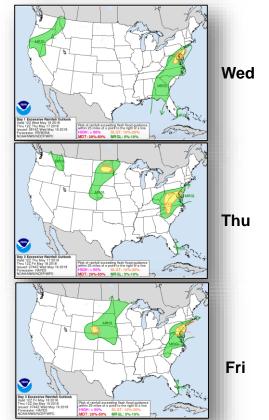

May 11, 2018
- FEMA Region IX RWC & Pacific Area Watch at Steady State; continue to monitor
- FEMA Region IX LNO deployed to HI EMA EOC (O'ahu)
- National IMAT East-1 & elements of National IMAT East-2 deployed to HI-EMA (Oahu)
- · Bothell MERS deployed to Honolulu
- FEMA NWC continues to monitor

# Kīlauea Eruption – Hawai'i County, HI





# Tropical Outlook – Atlantic

### Disturbance 1 (as of 8:00 a.m. EDT May 16)

- Located over northeastern Gulf of Mexico
- Forecast to degenerate into a trough of low pressure and tropical cyclone formation is not anticipated
- Formation chance through 48 hours: LOW (near 0%)
- Formation chance through 5 days: LOW (near 0%)







### National Weather Forecast









### Severe Weather Outlook





# Precipitation / Excessive Rainfall Forecast







### Fire Weather Outlook







Wednesday

Thursday

# Hazards Outlook – May 18-22





# Space Weather



|               | Space Weather<br>Activity | Geomagnetic<br>Storms | Solar<br>Radiation | Radio<br>Blackouts |
|---------------|---------------------------|-----------------------|--------------------|--------------------|
| Past 24 Hours | None                      | None                  | None               | None               |
| Next 24 Hours | Minor                     | G1                    | None               | None               |

For further information on NOAA Space Weather Scales refer to: http://www.swpc.noaa.gov/noaa-scales-explanation





# Joint Preliminary Damage Assessments



| Region | State /  | Event                                | IA / PA | Number o  |