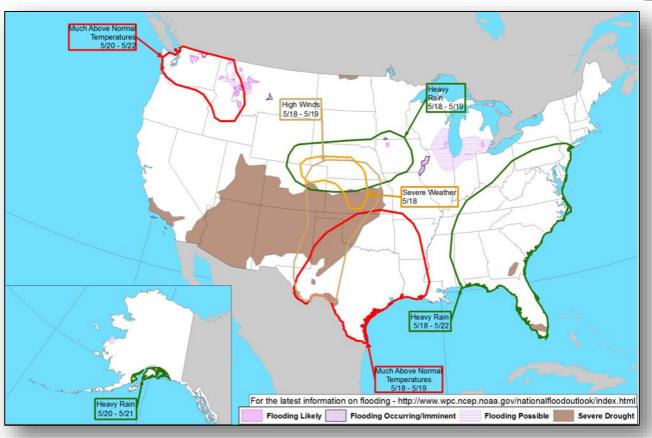

tor
- FEMA Region IX LNO deployed to HI EMA EOC (O'ahu)
- National IMAT East-1 & elements of National IMAT East-2 deployed to HI-EMA (Oahu)
- · Bothell MERS deployed to Honolulu
- FEMA NWC continues to monitor

# Kīlauea Eruption – Hawai'i County, HI





# Tropical Outlook – Atlantic

### Disturbance 1 (as of 8:00 a.m. EDT May 16)

- Located over northeastern Gulf of Mexico
- Forecast to degenerate into a trough of low pressure and tropical cyclone formation is not anticipated
- Formation chance through 48 hours: LOW (near 0%)
- Formation chance through 5 days: LOW (near 0%)







### National Weather Forecast









### Severe Weather Outlook





# Precipitation / Excessive Rainfall Forecast







### Fire Weather Outlook







Wednesday

Thursday

# Hazards Outlook – May 18-22





# Space Weather



|               | Space Weather<br>Activity | Geomagnetic<br>Storms | Solar<br>Radiation | Radio<br>Blackouts |
|---------------|---------------------------|-----------------------|--------------------|--------------------|
| Past 24 Hours | None                      | None                  | None               | None               |
| Next 24 Hours | Minor                     | G1                    | None               | None               |

For further information on NOAA Space Weather Scales refer to: http://www.swpc.noaa.gov/noaa-scales-explanation





# Joint Preliminary Damage Assessments



| Region | State /  | Event                                | IA / PA | Number o  | f Counties | Start – End |
|--------|----------|--------------------------------------|-