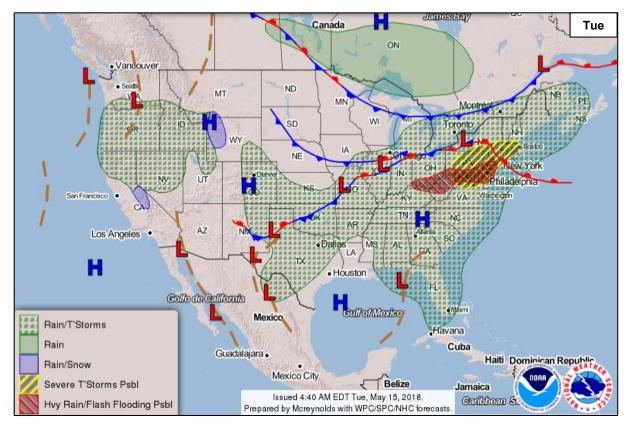

#### **Significant Weather:**

• Severe thunderstorms possible – Central Appalachians to Mid-Atlantic and Northeast

• Flash Flooding possible – Ohio Valley to Mid-Atlantic

Critical and Elevated Fire Weather – AZ, NM, TX, ND & MN

Red Flag Warnings – ND & MN

• Space Weather – Past 24 hours: None; next 24 hours: None

Earthquake Activity: No significant activity

**Declaration Activity**: Major Disaster Declaration Request – Louisiana

### National Weather Forecast

### Severe Weather Outlook