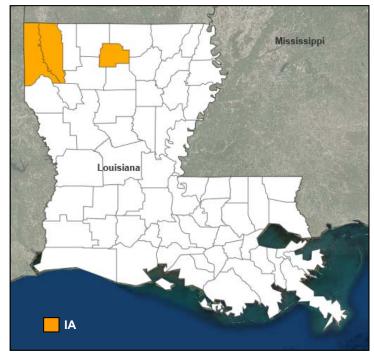

### **Declaration Request**

#### Louisiana

- On May 12, 2018, the Governor requested a Major Disaster Declaration for the State of Louisiana
- For severe storms, tornadoes, & straight-line winds that occurred April 13-14, 2018
- · Requesting:
  - o Individual Assistance for three parishes
  - o Hazard Mitigation statewide