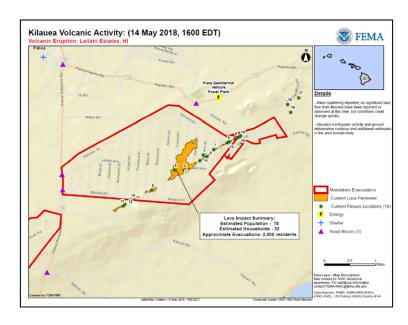

### Kīlauea Eruption – Hawai'i County, HI

#### Situation

On May 3, a lava flow broke to the surface in lower Puna on the Big Island of HI. Nineteen fissure vents have formed in and around the Leilani estates subdivision. Hawaii County Fire Department rated air quality in southeast area of Lanipuna Gardens as "condition red" (immediate danger to health) for high levels of sulphur dioxide. Volcanic-tectonic seismicity continues. Potential remains for explosive steam eruption if subsiding lava lake intersects with groundwater table.

#### *Impacts*

- **Evacuations**: Mandatory evacuations have been extended, impacting approximately 2k residents (900 homes)
- Shelters: 2 shelters / 262 occupants (ARC Midnight Shelter Count, 5:04 a.m. EDT)
- Injuries / Fatalities: 3 respiratory injuries / 0 fatalities
- Damage: 37 structures (27 homes) destroyed
- Transportation:
  - o Portions of Hwy 130, Hwy 132, and local roads closed due to cracks and lava flows
  - o FAA Temporary Flight Restriction in effect through May 15
- 3 of 5 wells capped at Puna Geothermal Venture