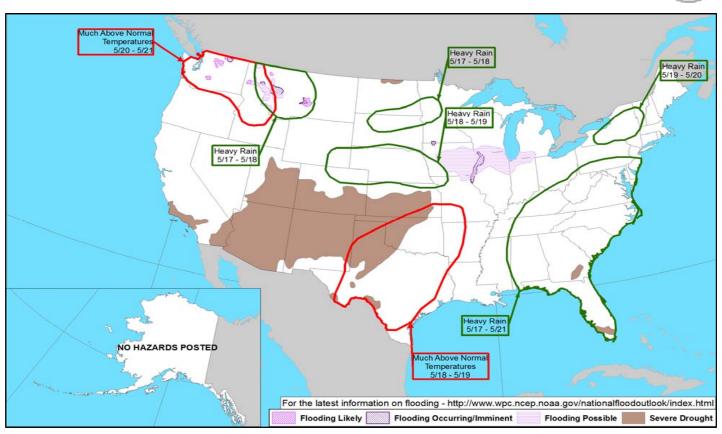

nue to monitor
- FEMA Region IX LNO deployed to HI EMA EOC (O'ahu)
- National IMAT East-1 & elements of National IMAT East-2 deployed to HI-EMA (O'ahu)
- FEMA NWC continues to monitor



## Tropical Outlook – Atlantic

#### Disturbance 1 (as of 8:00 a.m. EDT May 15)

- · Located over northeastern Gulf of Mexico
- Moving slowly north
- This system will continue to produce locally heavy rainfall and possible flash flooding across portions of FL and southeastern U.S. during next few days
- Formation chance through 48 hours: LOW (10%)
- Formation chance through 5 days: LOW (10%)







### National Weather Forecast









### Severe Weather Outlook









# Precipitation / Excessive Rainfall Forecast





### Fire Weather Outlook







Tuesday

Wednesday

# Hazards Outlook – May 17-21





# Space Weather



|               | Space Weather<br>Activity | Geomagnetic<br>Storms | Solar<br>Radiation | Radio<br>Blackouts |
|---------------|---------------------------|-----------------------|--------------------|--------------------|
| Past 24 Hours | None                      | None                  | None               | None               |
| Next 24 Hours | None                      | None                  | None               | None               |

For further information on NOAA Space Weather Scales refer to: <a href="http://www.swpc.noaa.gov/noaa-scales-explanation">http://www.swpc.noaa.gov/noaa-scales-explanation</a>





# FMAG Requests and Declarations



| Actio          | on (since last repo | rt)              | Total               | FMAG No. and State