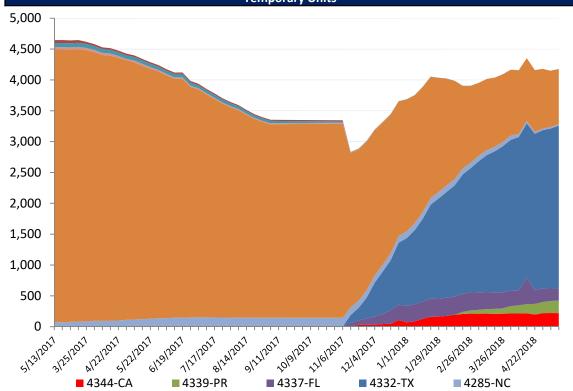

| 2                             | 56             | 26             | 43             | 0      | 14                      | 432             |
| Federal Share<br>Obligated | \$13,891,802.91       | \$7,731,039.49                                                           | \$16,353,714.73        | \$138,195.82                  | \$3,904,330.09 | \$3,815,230.01 | \$8,007,785.39 | \$0.00 | \$400,156.44            | \$54,242,254.88 |



#### This weeks PA Highlights

- Over \$3.7 Million was obligated to Protective Measures for New York.
- Over \$5.8 Million was obligated to Roads and Bridges for North Carolina.
- Over \$6.2 Million was obligated to Debris Removal for Puerto Rico.
- Over \$6.1 Million was obligated to Recreational or Other for New York.

### **Direct Housing**





| DR      | IA Declaration<br>Date | Program End<br>Date | Current # of<br>Households in<br>Direct Housing<br>(Weekly Change) |
|---------|------------------------|---------------------|--------------------------------------------------------------------|
| 4339-PR | 9/10/2017              | 3/20/2019           | 203 (+8)                                                           |
| 4266-TX | 3/19/2016              | 9/19/2017           | 0 (0)                                                              |
| 4277-LA | 8/14/2016              | 2/14/2018           | 893 (-18)                                                          |
| 4285-NC | 10/10/2016             | 4/10/2018           | 22 (-2)                                                            |
| 4332-TX | 8/25/2017