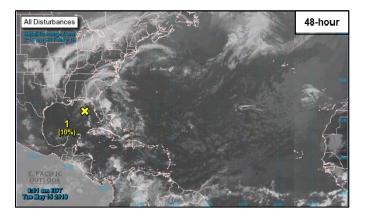

### Significant Activity – May 14-15

Significant Events: Kīlauea Volcano eruption

**Tropical Activity:** Atlantic – Disturbance 1: Low (10%)

#### Disturbance 1 (as of 8:00 a.m. EDT May 15)

- · Located over northeastern Gulf of Mexico
- Moving slowly north
- This system will continue to produce locally heavy rainfall and possible flash flooding across portions of FL and southeastern U.S. during next few days
- Formation chance through 48 hours: LOW (10%)
- Formation chance through 5 days: LOW (10%)