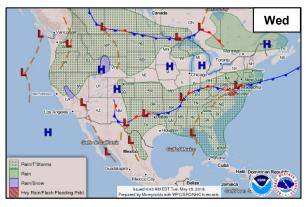

### National Weather Forecast

#### **Significant Weather:**

• Severe thunderstorms possible – Central Appalachians to Mid-Atlantic and Northeast

• Flash Flooding possible – Ohio Valley to Mid-Atlantic

Critical and Elevated Fire Weather – AZ, NM, TX, ND & MN

Red Flag Warnings – ND & MN

• Space Weather – Past 24 hours: None; next 24 hours: None

Earthquake Activity: No significant activity

**Declaration Activity**: Major Disaster Declaration Request – Louisiana