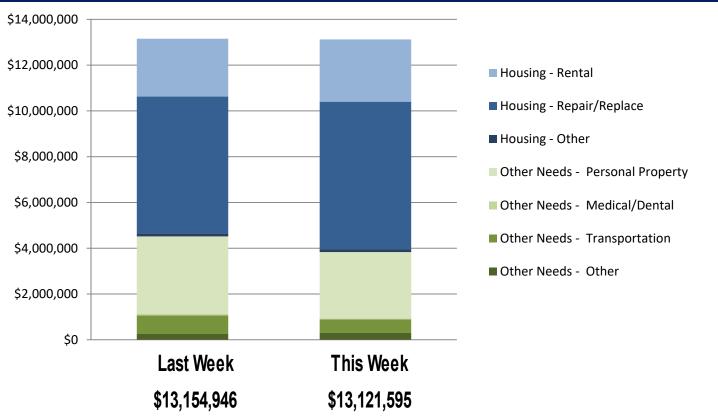

|                     |                                |  |
|                          | Total IHP                             | \$5,441,192.86                                    | <del>, , , , , , , , , , , , , , , , , , , </del> |                     |                                |  |
|                          | · · · · · · · · · · · · · · · · · · · |                                                   |                                                   |                     |                                |  |
|                          | Total IHP Approved in Past Week       | \$13,121,594.93                                   |                                                   |                     |                                |  |

# Individual Assistance Activity







FEMA's mission is helping people before, during, and after disasters.