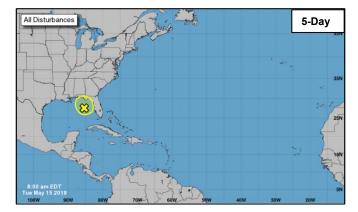

### Significant Activity – May 14-15

Significant Events: Kīlauea Volcano eruption

**Tropical Activity:** Atlantic – Disturbance 1: Low (10%)

#### Disturbance 1 (as of 8:00 a.m. EDT May 15)

- · Located over northeastern Gulf of Mexico
- Moving slowly north
- This system will continue to produce locally heavy rainfall and possible flash flooding across portions of FL and southeastern U.S. during next few days
- Formation chance through 48 hours: LOW (10%)
- Formation chance through 5 days: LOW (10%)