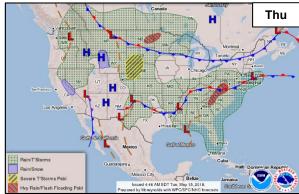

### National Weather Forecast

#### **Significant Weather:**

• Severe thunderstorms possible – Central Appalachians to Mid-Atlantic and Northeast

• Flash Flooding possible – Ohio Valley to Mid-Atlantic

Critical and Elevated Fire Weather – AZ, NM, TX, ND & MN

Red Flag Warnings – ND & MN

• Space Weather – Past 24 hours: None; next 24 hours: None

Earthquake Activity: No significant activity

**Declaration Activity**: Major Disaster Declaration Request – Louisiana