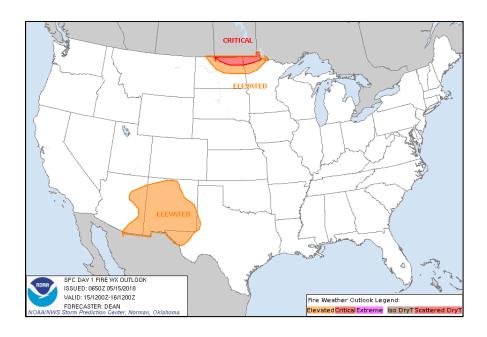

#### **Significant Weather:**

• Severe thunderstorms possible – Central Appalachians to Mid-Atlantic and Northeast

• Flash Flooding possible – Ohio Valley to Mid-Atlantic

Critical and Elevated Fire Weather – AZ, NM, TX, ND & MN

Red Flag Warnings – ND & MN

• Space Weather – Past 24 hours: None; next 24 hours: None

Earthquake Activity: No significant activity

**Declaration Activity**: Major Disaster Declaration Request – Louisiana

### Fire Weather Outlook

Tuesday

Wednesday