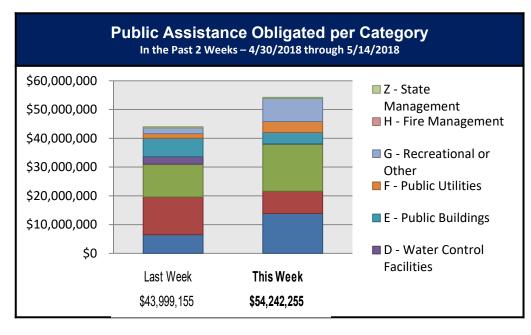

easures                                               | C - Roads &<br>Bridges | I Control I I Recreational or |                |                |                |        | Z - State<br>Management | Total           |
| Number Of PWs<br>Obligated | 108                   | 114                                                                      | 69                     | 2                             | 56             | 26             | 43             | 0      | 14                      | 432             |
| Federal Share<br>Obligated | \$13,891,802.91       | \$7,731,039.49                                                           | \$16,353,714.73        | \$138,195.82                  | \$3,904,330.09 | \$3,815,230.01 | \$8,007,785.39 | \$0.00 | \$400,156.44            | \$54,242,254.88 |



#### This weeks PA Highlights

- Over \$3.7 Million was obligated to Protective Measures for New York.
- Over \$5.8 Million was obligated to Roads and Bridges for North Carolina.
- Over \$6.2 Million was obligated to Debris Removal for Puerto Rico.
- Over \$6.1 Million was obligated to Recreational or Other for New York.

### **Direct Housing**





| DR      | IA Declaration<br>Date | Program End<br>Date | Current # of<br>Households in<br>Direct Housing<br>(Weekly Change) |
|---------|------------------------|---------------------|--------------------------------------------------------------------|
| 4339-PR | 9/10/2017              | 3/20/2019           | 203 (+8)                                                           |
| 4266-TX | 3/19/2016              | 9/19/2017           | 0 (