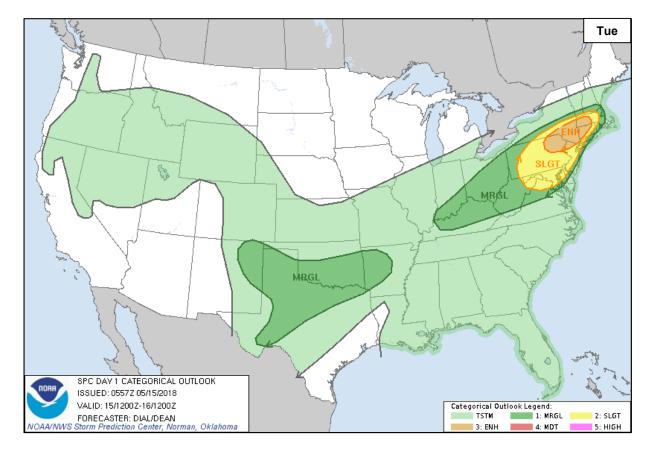

### Severe Weather Outlook

#### **Significant Weather:**

• Severe thunderstorms possible – Central Appalachians to Mid-Atlantic and Northeast

• Flash Flooding possible – Ohio Valley to Mid-Atlantic

Critical and Elevated Fire Weather – AZ, NM, TX, ND & MN