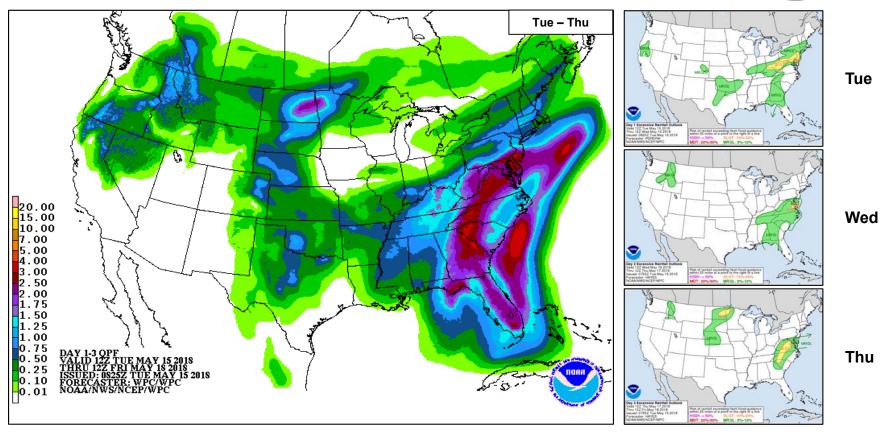

proved on May 11, 2018
- FEMA Region IX RWC & Pacific Area Watch at Steady State; continue to monitor
- FEMA Region IX LNO deployed to HI EMA EOC (O'ahu)
- National IMAT East-1 & elements of National IMAT East-2 deployed to HI-EMA (O'ahu)
- FEMA NWC continues to monitor



## Tropical Outlook – Atlantic

#### Disturbance 1 (as of 8:00 a.m. EDT May 15)

- · Located over northeastern Gulf of Mexico
- Moving slowly north
- This system will continue to produce locally heavy rainfall and possible flash flooding across portions of FL and southeastern U.S. during next few days
- Formation chance through 48 hours: LOW (10%)
- Formation chance through 5 days: LOW (10%)







### National Weather Forecast









### Severe Weather Outlook









# Precipitation / Excessive Rainfall Forecast





### Fire Weather Outlook







Tuesday

Wednesday

# Hazards Outlook – May 17-21





# Space Weather



|               | Space Weather<br>Activity | Geomagnetic<br>Storms | Solar<br>Radiation | Radio<br>Blackouts |
|---------------|---------------------------|-----------------------|--------------------|--------------------|
| Past 24 Hours | None                      | None                  | None               | None               |
| Next 24 Hours | None                      | None                  | None               | None               |

For further information on NOAA Space Weather Scales refer to: <a href="http://www.swpc.noaa.gov/noaa-scales-explanation">http://www.swpc.noaa.gov/noaa-scales-explanation</a>





# FMAG Requests and Declarations



| Actio          | on (sinc