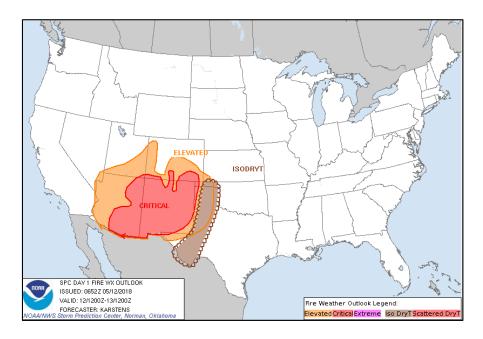

#### Significant Weather:

- Severe thunderstorms possible Middle Mississippi Valley to Great Lakes and Mid-Atlantic
- Flash flooding possible Great Lakes
- Critical and elevated fire weather and dry thunderstorms Southwest to Central Great Basin and Southern/Central Plains
- Red Flag Warnings AZ, NM, TX, OK and CO
- Space Weather Past 24 hours: none; next 24 hours: none

### Fire Weather Outlook

Saturday Sunday