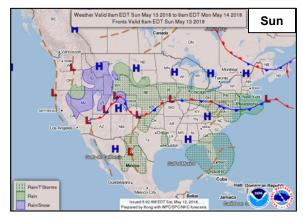

### National Weather Forecast

#### Significant Weather:

- Severe thunderstorms possible Middle Mississippi Valley to Great Lakes and Mid-Atlantic
- Flash flooding possible Great Lakes
- Critical and elevated fire weather and dry thunderstorms Southwest to Central Great Basin and Southern/Central Plains
- Red Flag Warnings AZ, NM, TX, OK and CO
- Space Weather Past 24 hours: none; next 24 hours: none