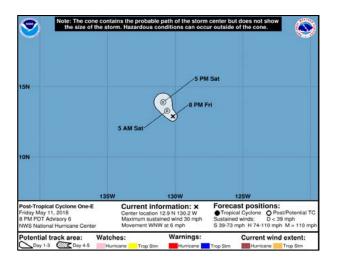

### Tropical Outlook – Eastern Pacific

Post-Tropical Cyclone ONE-E - FINAL (Advisory #6 as of 11:00 p.m. EDT)

- · Located 1,597 miles SW of San Diego, CA
- · Moving west at 7 mph
- Maximum sustained winds 30 mph
- This is Final Warning issued by Joint Typhoon Warning Center
- System will be closely monitored for signs of regeneration