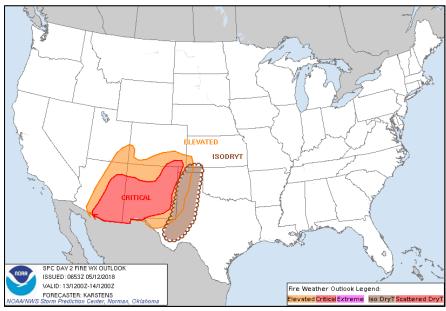

### Fire Weather Outlook

Saturday Sunday

#### Significant Weather:

- Severe thunderstorms possible Middle Mississippi Valley to Great Lakes and Mid-Atlantic
- Flash flooding possible Great Lakes
- Critical and elevated fire weather and dry thunderstorms Southwest to Central Great Basin and Southern/Central Plains
- Red Flag Warnings AZ, NM, TX, OK and CO
- Space Weather Past 24 hours: none; next 24 hours: none