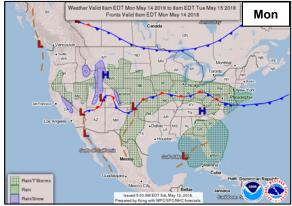

### National Weather Forecast

#### Significant Weather:

- Severe thunderstorms possible Middle Mississippi Valley to Great Lakes and Mid-Atlantic
- Flash flooding possible Great Lakes
- Critical and elevated fire weather and dry thunderstorms Southwest to Central Great Basin and Southern/Central Plains
- Red Flag Warnings AZ, NM, TX, OK and CO
- Space Weather Past 24 hours: none; next 24 hours: none