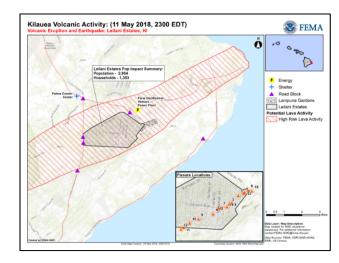

### Kīlauea Eruption – Hawai'i County, HI

#### Situation

Fifteen fissure vents have formed in and around the Leilani estates subdivision. Numerous aftershocks continue. No major damages to critical infrastructure have occurred as a result of these earthquakes.

#### **Impacts**

- Evacuations: 2k residents (900 homes)
- Shelters: 2 shelters / 311 (+125) occupants (ARC Midnight Shelter Count, 7:36 a.m. EDT)
- Damage: 36 structures (27 homes) affected
- · Portions of Highway 130 and Pohoiki Road remain closed
- Puna Geothermal Venture (PGV) Power Plant removed all pentane fuel from facility; working with well experts to seal power plant's geothermal wells to prevent release of hydrogen sulfide if well caps become compromised
- Water supply to lower Puna shut down; a 50% "restricted use" in effect for lower Puna (pop 3.500)
- FAA extended Temporary Flight Restriction through May 15
- Hawaii Volcanoes National Park closed until further notice