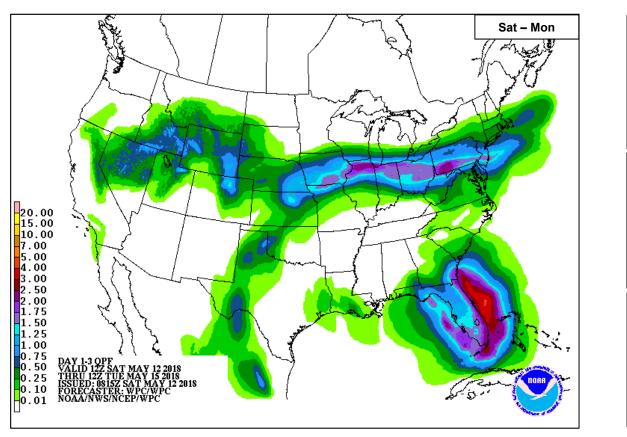

MA (O'ahu)
- FEMA NWC is monitoring



### Tropical Outlook – Eastern Pacific



Post-Tropical Cyclone ONE-E - FINAL (Advisory #6 as of 11:00 p.m. EDT)

- · Located 1,597 miles SW of San Diego, CA
- · Moving west at 7 mph
- Maximum sustained winds 30 mph
- This is Final Warning issued by Joint Typhoon Warning Center
- System will be closely monitored for signs of regeneration



## Tropical Outlook – Western Pacific



#### <u>Tropical Depression 04W - FINAL</u>( Warning #2 as of 5:00 a.m. EDT)

- · Located 433 miles NNE of Andersen Air Base, Guam
- Moving NW at 9 mph, away from Guam
- Maximum sustained winds 35 mph
- · No threat to U.S. interests



### National Weather Forecast









### Severe Weather Outlook









### Precipitation / Excessive Rainfall Forecast



Sat

Sun

Mon





### Fire Weather Outlook







Saturday Sunday

## Hazards Outlook – May 14-18





## Space Weather



| Space Weather Activity | Geomagnetic<br>Storms | Solar<br>Radiation         | Radio<br>Blackouts                        |
|------------------------|-----------------------|----------------------------|-------------------------------------------|
| None                   | None                  | None                       | None                                      |
| None                   | None                  | None                       | None                                      |
|                        | Activity  None        | Activity Storms  None None | Activity Storms Radiation  None None None |

For further information on NOAA Space Weather Scales refer to: <a href