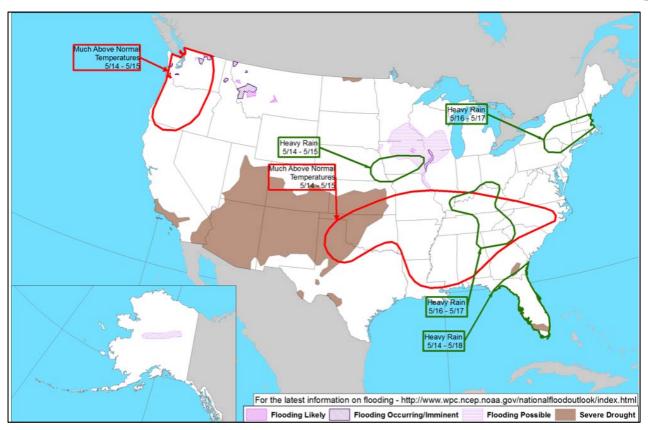

## Hazards Outlook – May 14-18

#### Significant Weather:

- Severe thunderstorms possible Middle Mississippi Valley to Great Lakes and Mid-Atlantic
- Flash flooding possible Great Lakes
- Critical and elevated fire weather and dry thunderstorms Southwest to Central Great Basin and Southern/Central Plains
- Red Flag Warnings AZ, NM, TX, OK and CO
- Space Weather Past 24 hours: none; next 24 hours: none