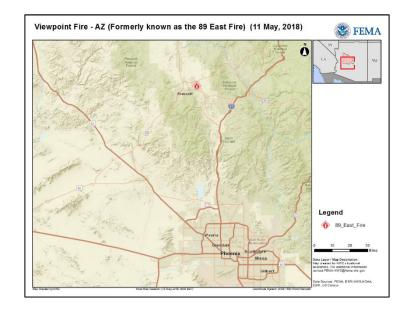

### Viewpoint Fire -AZ

| Fire Name                     | FMAG#/                     | Acres  | cres Percent Evacuation |             |            | Structures  |           | Fatalities / |
|-------------------------------|----------------------------|--------|-------------------------|-------------|------------|-------------|-----------|--------------|
| (County)                      | Approved                   | burned | Contained               | (Residents) | Threatened | Damaged     | Destroyed | Injuries     |
| Viewpoint<br>(Yavapai County) | XXXX-FM-AZ<br>May 11, 2018 | 5,100  | 0%                      | Lifted      | 0          | 7 (2 homes) | 0         | 0/0          |

#### **Current Situation**

- Fire was originally named the 89 East Fire
- Burning in and around the community of Prescott Valley (population 2,000)
- No structures currently threatened, but fire was threatening 800 homes, 2 utilities, and watershed
- Mandatory evacuations were in effect for 400 people, but repopulation is now in progress

#### Response

- AZ EOC remains at Full Activation
- FEMA Region IX RWC at Steady State but continues to monitor
- · FEMA NWC is monitoring