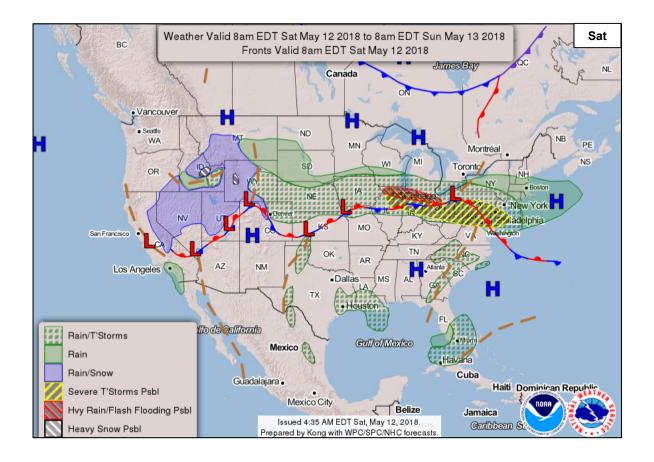

#### Significant Weather:

- Severe thunderstorms possible Middle Mississippi Valley to Great Lakes and Mid-Atlantic
- Flash flooding possible Great Lakes
- Critical and elevated fire weather and dry thunderstorms Southwest to Central Great Basin and Southern/Central Plains
- Red Flag Warnings AZ, NM, TX, OK and CO
- Space Weather Past 24 hours: none; next 24 hours: none

### National Weather Forecast

### Severe Weather Outlook

### Precipitation / Excessive Rainfall Forecast

Sat

Sun

Mon