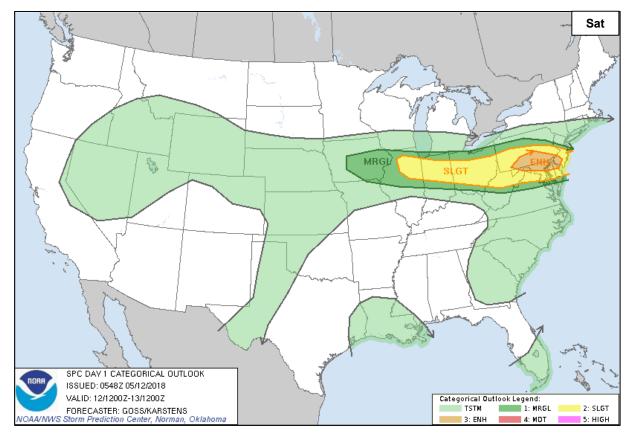

### Severe Weather Outlook

#### Significant Weather:

- Severe thunderstorms possible Middle Mississippi Valley to Great Lakes and Mid-Atlantic
- Flash flooding possible Great Lakes
- Critical and elevated fire weather and dry thunderstorms Southwest to Central Great Basin and Southern/Central Plains
- Red Flag Warnings AZ, NM, TX, OK and CO
- Space Weather Past 24 hours: none; next 24 hours: none