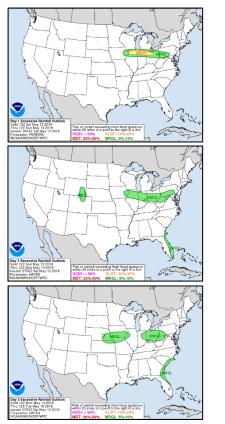

(O'ahu)
- FEMA NWC is monitoring



### Tropical Outlook – Eastern Pacific



Post-Tropical Cyclone ONE-E - FINAL (Advisory #6 as of 11:00 p.m. EDT)

- · Located 1,597 miles SW of San Diego, CA
- · Moving west at 7 mph
- Maximum sustained winds 30 mph
- This is Final Warning issued by Joint Typhoon Warning Center
- System will be closely monitored for signs of regeneration



## Tropical Outlook – Western Pacific



#### <u>Tropical Depression 04W - FINAL</u>( Warning #2 as of 5:00 a.m. EDT)

- · Located 433 miles NNE of Andersen Air Base, Guam
- Moving NW at 9 mph, away from Guam
- Maximum sustained winds 35 mph
- · No threat to U.S. interests



### National Weather Forecast









### Severe Weather Outlook









### Precipitation / Excessive Rainfall Forecast



Sat

Sun

Mon





### Fire Weather Outlook







Saturday Sunday

## Hazards Outlook – May 14-18





## Space Weather



| Space Weather Activity | Geomagnetic<br>Storms | Solar<br>Radiation         | Radio<br>Blackouts                        |
|------------------------|-----------------------|----------------------------|-------------------------------------------|
| None                   | None                  | None                       | None                                      |
| None                   | None                  | None                       | None                                      |
|                        | Activity  None        | Activity Storms  None None | Activity Storms Radiation  None None None |

For further information on NOAA Space Weather Scales refer to: <a href="