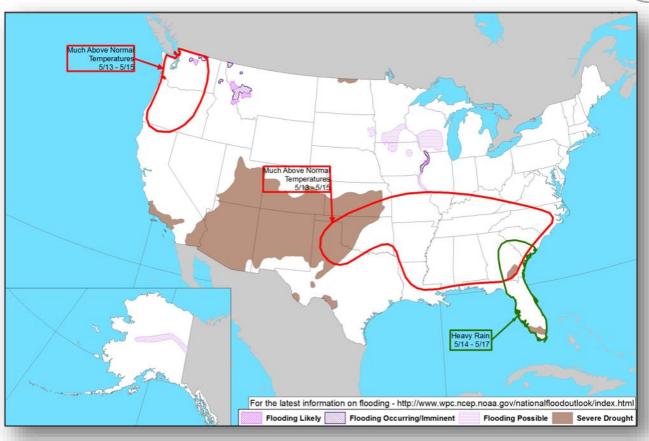

EMA NWC is monitoring



## Tropical Outlook – Eastern Pacific



### Tropical Depression ONE-E(Advisory #3 as of 5:00 a.m. EDT)

- Located 1,420 miles WSW of the southern tip of Baja California, Mexico
- Moving west at 10 mph
- Maximum sustained winds 35 mph
- Depression forecast to degenerate into a remnant low by tonight or early Saturday





# Tropical Outlook – Western Pacific



### Invest 97W (As of 5:30 p.m. EDT, May 10)

- Located 522 miles ENE of Andersen Air Base, Guam
- Maximum sustained winds 21-26 mph
- Development of a tropical cyclone within the next 24 hours is High



## National Weather Forecast









## Severe Weather Outlook









## Precipitation / Excessive Rainfall Forecast





## Fire Weather Outlook







Friday Saturday

# Hazards Outlook – May 13-17





## National Fire Activity



## National Preparedness Level: 2

Initial attack activity Light (114 new fires)
New large fires 5

Large fires contained 1

Uncontained large fires 7

.....

NIMOs committed 0

Type 1 IMTs committed 1

Type 2 IMTs committed



National Preparedness Level 2: Several Geographic Areas are experiencing high to extreme fire danger. Wildland fire activity is increasing, and large fire are occurring in one or more Geographic Areas. Minimal mobilization of resources from other Geographic Areas is occurring. There is moderate commitment of National Resources with the potential to mobilize additional resources from other Geographic Areas.

# Space Weather



|               | Space Weather Activity | Geomagnetic<br>Storms | Solar<br>Radiation | Radio<br>Blackouts |
|-