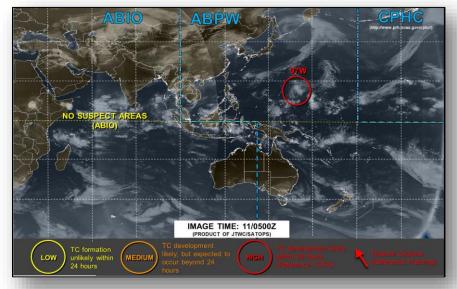

# Tropical Outlook – Western Pacific

### Invest 97W (As of 5:30 p.m. EDT, May 10)

- Located 522 miles ENE of Andersen Air Base, Guam
- Maximum sustained winds 21-26 mph
- Development of a tropical cyclone within the next 24 hours is High