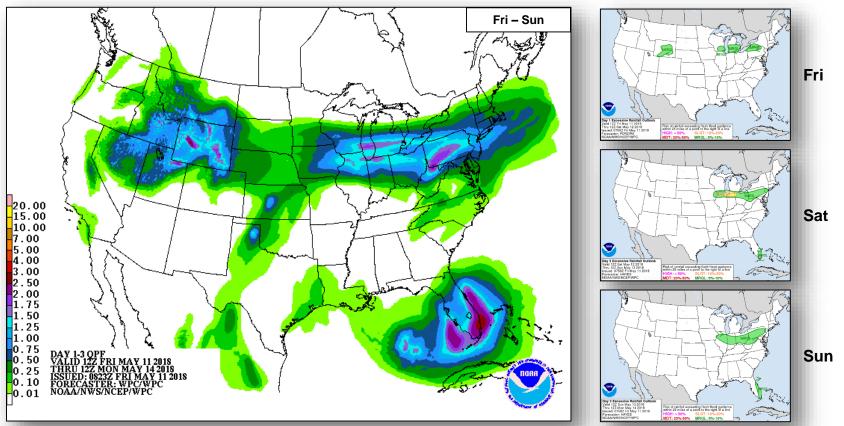

ions of National IMAT East-2 & Region IX personnel deployed to HI-EMA (O'ahu)
- · FEMA NWC is monitoring



## Tropical Outlook – Eastern Pacific



### Tropical Depression ONE-E(Advisory #3 as of 5:00 a.m. EDT)

- Located 1,420 miles WSW of the southern tip of Baja California, Mexico
- Moving west at 10 mph
- Maximum sustained winds 35 mph
- Depression forecast to degenerate into a remnant low by tonight or early Saturday





# Tropical Outlook – Western Pacific



### Invest 97W (As of 5:30 p.m. EDT, May 10)

- Located 522 miles ENE of Andersen Air Base, Guam
- Maximum sustained winds 21-26 mph
- Development of a tropical cyclone within the next 24 hours is High



## National Weather Forecast









## Severe Weather Outlook









## Precipitation / Excessive Rainfall Forecast





## Fire Weather Outlook







Friday Saturday

# Hazards Outlook – May 13-17





## National Fire Activity



## National Preparedness Level: 2

Initial attack activity Light (114 new fires)
New large fires 5

Large fires contained 1

Uncontained large fires 7

.....

NIMOs committed 0

Type 1 IMTs committed 1

Type 2 IMTs committed



National Preparedness Level 2: Several Geographic Areas are experiencing high to extreme fire danger. Wildland fire activity is increasing, and large fire are occurring in one or more Geographic Areas. Minimal mobilization of resources from other Geographic Areas is occurring. There is moderate commitment of National Resources with the potential to mobilize additional resources from other Geographic Areas.

# Space Weather



|               | Space Weat