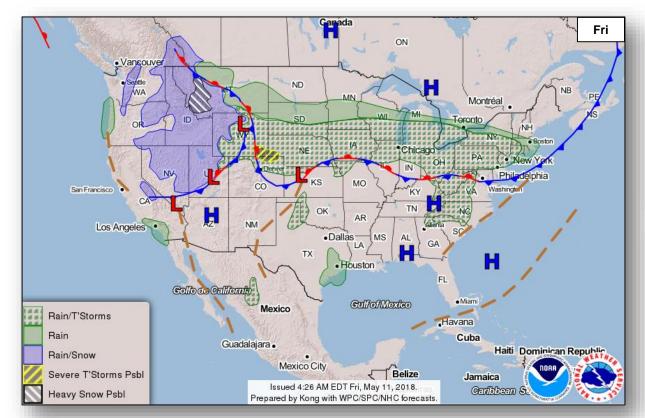

Civil Defense
- National IMAT East-1 deployed to HI-EMA (O'ahu) & Hawai'i County, HI
- Portions of National IMAT East-2 & Region IX personnel deployed to HI-EMA (O'ahu)
- · FEMA NWC is monitoring



## Tropical Outlook – Eastern Pacific



### Tropical Depression ONE-E(Advisory #3 as of 5:00 a.m. EDT)

- Located 1,420 miles WSW of the southern tip of Baja California, Mexico
- Moving west at 10 mph
- Maximum sustained winds 35 mph
- Depression forecast to degenerate into a remnant low by tonight or early Saturday





# Tropical Outlook – Western Pacific



### Invest 97W (As of 5:30 p.m. EDT, May 10)

- Located 522 miles ENE of Andersen Air Base, Guam
- Maximum sustained winds 21-26 mph
- Development of a tropical cyclone within the next 24 hours is High



## National Weather Forecast









## Severe Weather Outlook









## Precipitation / Excessive Rainfall Forecast





## Fire Weather Outlook







Friday Saturday

# Hazards Outlook – May 13-17





## National Fire Activity



## National Preparedness Level: 2

Initial attack activity Light (114 new fires)
New large fires 5

Large fires contained 1

Uncontained large fires 7

.....

NIMOs committed 0

Type 1 IMTs committed 1

Type 2 IMTs committed



National Preparedness Level 2: Several Geographic Areas are experiencing high to extreme fire danger. Wildland fire activity is increasing, and large fire are occurring in one or more Geographic Areas. Minimal mobilization of resources from other Geographic Areas is occurring. There is moderate commitment of National Resources with the potential to mobilize additio