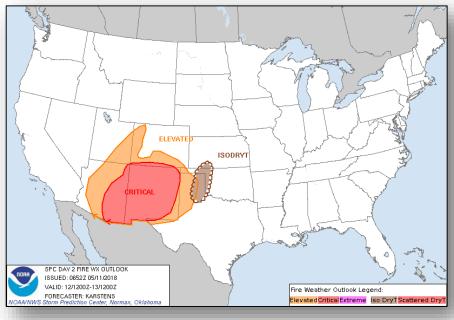

## Fire Weather Outlook

Friday Saturday

### **Significant Weather:**

- Severe thunderstorms possible Central Plains
- Critical and elevated fire weather and dry thunderstorms Southwest to Central Great Basin and Southern/Central Plains
- Red Flag Warnings CA, AZ, NM, TX, CO, OK, KS, ME & NH
- Space Weather Past 24 hours: None; next 24 hours: None