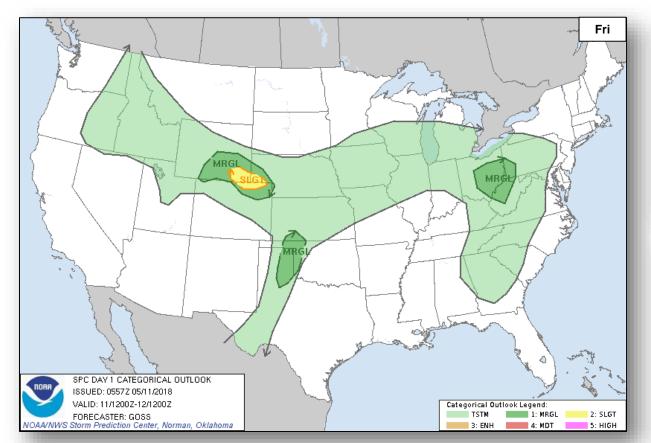

1 deployed to HI-EMA (O'ahu) & Hawai'i County, HI
- Portions of National IMAT East-2 & Region IX personnel deployed to HI-EMA (O'ahu)
- · FEMA NWC is monitoring



## Tropical Outlook – Eastern Pacific



### Tropical Depression ONE-E(Advisory #3 as of 5:00 a.m. EDT)

- Located 1,420 miles WSW of the southern tip of Baja California, Mexico
- Moving west at 10 mph
- Maximum sustained winds 35 mph
- Depression forecast to degenerate into a remnant low by tonight or early Saturday





# Tropical Outlook – Western Pacific



### Invest 97W (As of 5:30 p.m. EDT, May 10)

- Located 522 miles ENE of Andersen Air Base, Guam
- Maximum sustained winds 21-26 mph
- Development of a tropical cyclone within the next 24 hours is High



## National Weather Forecast









## Severe Weather Outlook









## Precipitation / Excessive Rainfall Forecast





## Fire Weather Outlook







Friday Saturday

# Hazards Outlook – May 13-17





## National Fire Activity



## National Preparedness Level: 2

Initial attack activity Light (114 new fires)
New large fires 5

Large fires contained 1

Uncontained large fires 7

.....

NIMOs committed 0

Type 1 IMTs committed 1

Type 2 IMTs committed



National Preparedness Level 2: Several Geographic Areas are experiencing high to extreme fire danger. Wildland fire activity is increasing, and large fire are occurring in one or more Geographic Areas. Minimal mobilization of resources from other Geographic Areas is occurring. There is moderate commitment of National Resources with the potential to mobilize additional resources from other Geographic