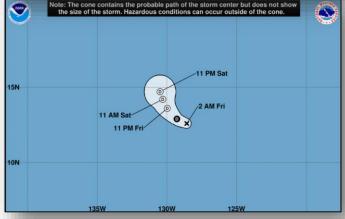

### Tropical Depression ONE-E(Advisory #3 as of 5:00 a.m. EDT)

- Located 1,420 miles WSW of the southern tip of Baja California, Mexico
- Moving west at 10 mph
- Maximum sustained winds 35 mph
- Depression forecast to degenerate into a remnant low by tonight or early Saturday