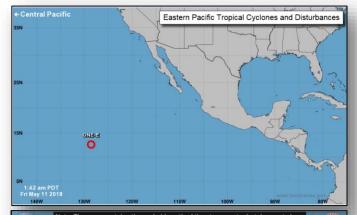

## Tropical Outlook – Eastern Pacific

### Tropical Depression ONE-E(Advisory #3 as of 5:00 a.m. EDT)

- Located 1,420 miles WSW of the southern tip of Baja California, Mexico
- Moving west at 10 mph
- Maximum sustained winds 35 mph
- Depression forecast to degenerate into a remnant low by tonight or early Saturday