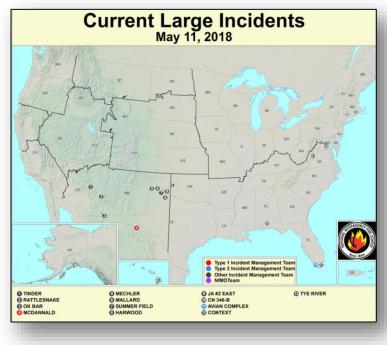

## National Fire Activity

## National Preparedness Level: 2

Initial attack activity Light (114 new fires)
New large fires 5

Large fires contained 1

Uncontained large fires 7

.....

NIMOs committed 0

Type 1 IMTs committed 1

Type 2 IMTs committed