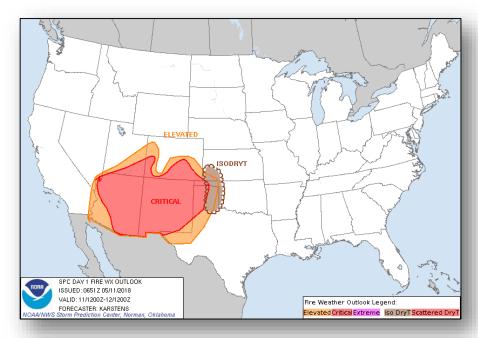

## Fire Weather Outlook

Friday Saturday

### **Significant Weather:**

- Severe thunderstorms possible Central Plains
- Critical and elevated fire weather and dry thunderstorms Southwest to Central Great Basin and Southern/Central Plains
- Red Flag Warnings CA, AZ, NM, TX, CO, OK, KS, ME & NH
- Space Weather Past 24 hours: None; next 24 hours: None