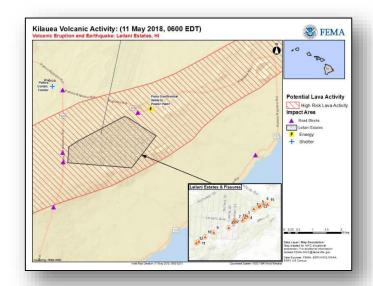

## Kīlauea Eruption – Hawai'i County, HI

#### **Situation**

Fifteen fissure vents have formed in and around the Leilani estates subdivision. Small earthquakes continue in the southern coast of the Big Island and activity has more than doubled over the last 48 hours with a slight increase in magnitude. No major damages to critical infrastructure have occurred as a result of these earthquakes.

#### **Impacts**

- **Evacuations**: 1,775 residents of Leilani Estates & Lanipuna Gardens (835 homes) under mandatory evacuation; Leilani Estates residents allowed limited reentry
- Shelters: 2 shelters / 186 (-44) occupants (ARC Midnight Shelter Count, 5:56 a.m. EDT)
- Damage: 36 structures (27 homes) affected
- Portions of Highway 130, Pahoa-Pahoiki Road, and Alaili Road closed
- Puna Geothermal Venture (PGV) Power Plant removed all pentane fuel from facility
- Water supply to lower Puna shut down; a 50% "restricted use" in effect for lower Puna (pop 3,500); for public use, water spigots were installed near entrance to Lava Tree State Park and a water truck has been positioned near mailboxes
- FAA extended Temporary Flight Restriction through May 15