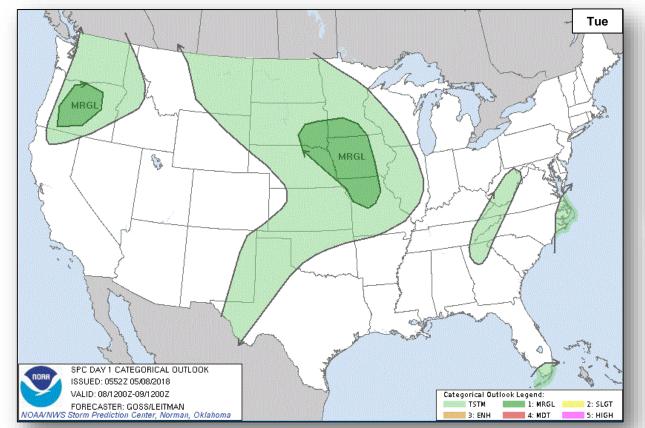

7)
- **Damage:** 35 homes destroyed; no major damage to critical infrastructure (CIKR)
- Temporary Flight Restrictions for non-relief aircraft operations extended to May 15
- Pahoa-Pahoiki road closed from Highway 132 to Highway 137

#### State / Local Response

- HI EOC at Partial Activation
- Governor declared State of Emergency & activated HI National Guard
- State is working to restore water service to neighborhoods near the fissures

#### FEMA Response

- FEMA Region IX RWC & Pacific Area Watch at Steady State; continue to monitor
- Four FEMA Region IX LNOs deployed to HI EOC & Hawai'i County Civil Defense
- N-IMAT East 1 at Region IX; deploying to Hawai'i County over the next two days
- FEMA NWC is monitoring



#### National Weather Forecast









#### Severe Weather Outlook









## Space Weather



|               | Space Weather<br>Activity | Geomagnetic<br>Storms | Solar<br>Radiation | Radio<br>Blackouts |
|---------------|---------------------------|-----------------------|--------------------|--------------------|
| Past 24 Hours | None                      | None                  | None               | None               |
| Next 24 Hours | None                      | None                  | None               | None               |

For further information on NOAA Space Weather Scales refer to: http://www.swpc.noaa.gov/noaa-scales-explanation





# Wildfire Summary



| Fire Name                               | FMAG#      | Acres           | Percent       | Evacuations | Structures         |         |           | Fatalities / |  |
|-------------------