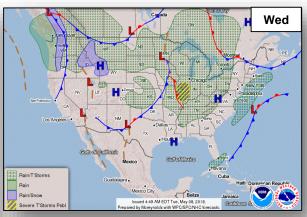

X Update #5 as of 6:37 p.m. EDT May 7)
- **Damage:** 35 homes destroyed; no major damage to critical infrastructure (CIKR)
- Temporary Flight Restrictions for non-relief aircraft operations extended to May 15
- Pahoa-Pahoiki road closed from Highway 132 to Highway 137

#### State / Local Response

- HI EOC at Partial Activation
- Governor declared State of Emergency & activated HI National Guard
- State is working to restore water service to neighborhoods near the fissures

#### FEMA Response

- FEMA Region IX RWC & Pacific Area Watch at Steady State; continue to monitor
- Four FEMA Region IX LNOs deployed to HI EOC & Hawai'i County Civil Defense
- N-IMAT East 1 at Region IX; deploying to Hawai'i County over the next two days
- FEMA NWC is monitoring



#### National Weather Forecast









#### Severe Weather Outlook









## Space Weather



|               | Space Weather<br>Activity | Geomagnetic<br>Storms | Solar<br>Radiation | Radio<br>Blackouts |
|---------------|---------------------------|-----------------------|--------------------|--------------------|
| Past 24 Hours | None                      | None                  | None               | None               |
| Next 24 Hours | None                      | None                  | None               | None               |

For further information on NOAA Space Weather Scales refer to: http://www.swpc.noaa.gov/noaa-scales-explanation





# Wildfire Summary



| Fire Name                               | FMAG#      | Acres           | Percent       | Evacuations | Structures         |         |           | Fat