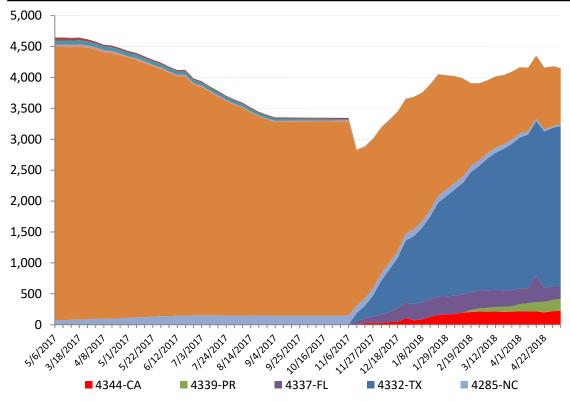

| 32                              | 0                      | 18                      | 383             |
| Federal Share<br>Obligated | \$6,525,265.13        | \$13,094,460.14                                                             | \$11,390,484.43        | \$2,623,043.96                     | \$6,381,354.19          | \$1,629,976.48          | \$1,927,408.66                  | \$0.00                 | \$427,162.00            | \$43,999,155.39 |



#### This Week's PA Highlights

- Over \$9.2 Million was obligated to Protective Measures for Florida
- Over \$7.4 Million was obligated to Roads and Bridges for California
- \$1.9 Million was obligated to Debris Removal for Puerto Rico
- Over \$4.7 Million was obligated to Public Buildings for Louisiana

### **Direct Housing**





| DR      | IA Declaration<br>Date | Program End<br>Date | Current # of<br>Households in<br>Direct Housing<br>(Weekly Change) |
|---------|------------------------|---------------------|--------------------------------------------------------------------|
| 4339-PR | 9/10/2017              | 3/20/2019           | 195 (+14)                                                          |
| 4266-TX | 3/19/2016              | 9/19/2017           | 0 (0)                                                              |
| 4277-LA | 8/14/2016              | 2/14/2018           | 911 (-57)                                                          |
| 4285-NC | 10/10/2016             | 4/10/2018           | 24 (-2)                                                            |
| 4332-TX | 8/25/2017