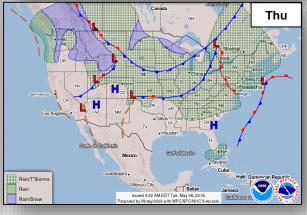

Update #5 as of 6:37 p.m. EDT May 7)
- **Damage:** 35 homes destroyed; no major damage to critical infrastructure (CIKR)
- Temporary Flight Restrictions for non-relief aircraft operations extended to May 15
- Pahoa-Pahoiki road closed from Highway 132 to Highway 137

#### State / Local Response

- HI EOC at Partial Activation
- Governor declared State of Emergency & activated HI National Guard
- State is working to restore water service to neighborhoods near the fissures

#### FEMA Response

- FEMA Region IX RWC & Pacific Area Watch at Steady State; continue to monitor
- Four FEMA Region IX LNOs deployed to HI EOC & Hawai'i County Civil Defense
- N-IMAT East 1 at Region IX; deploying to Hawai'i County over the next two days
- FEMA NWC is monitoring



#### National Weather Forecast









#### Severe Weather Outlook









## Space Weather



|               | Space Weather<br>Activity | Geomagnetic<br>Storms | Solar<br>Radiation | Radio<br>Blackouts |
|---------------|---------------------------|-----------------------|--------------------|--------------------|
| Past 24 Hours | None                      | None                  | None               | None               |
| Next 24 Hours | None                      | None                  | None               | None               |

For further information on NOAA Space Weather Scales refer to: http://www.swpc.noaa.gov/noaa-scales-explanation





# Wildfire Summary



| Fire Name                               | FMAG#      | Acres           | Percent       | Evacuations | Structures         |         |           | Fatal