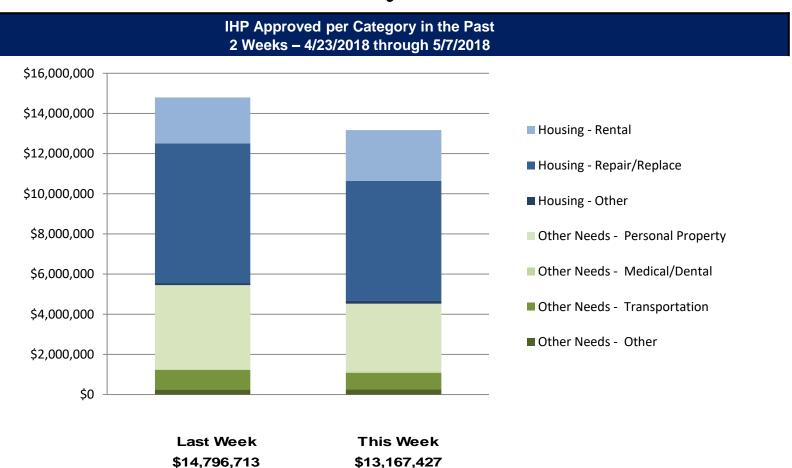

PSC Call Activity in the Past Week 4/29/2018 through 5/5/2018 |                 |              |  |  |  |  |
|----------------------------------------------------------------|-----------------|--------------|--|--|--|--|
| Call Type                                                      | Projected Calls | Actual Calls |  |  |  |  |
| Registration Intake:                                           | 1,627           | 1,616        |  |  |  |  |
| Helpline:                                                      | 34,524          | 33,542       |  |  |  |  |
| Combined:                                                      | 36,151          | 35,158       |  |  |  |  |

#### NPSC Call Forecasting and Actual Calls Over the Past 4 Weeks 4/8/2018 through 5/5/2018



## Individual Assistance Activity





FEMA's mission is helping people before, during, and after disasters.