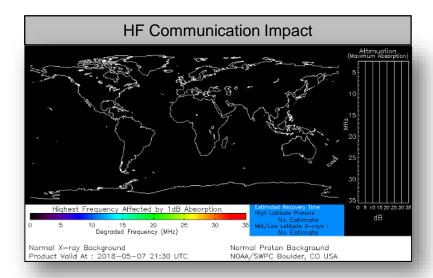

#### **Significant Weather:**

Space Weather – Past 24 hours: none; next 24 hours: none

Earthquake Activity: No significant activity

**Declaration Activity**: Major Disaster Declaration Request – NJ

## Space Weather

|               | Space Weather<br>Activity | Geomagnetic<br>Storms | Solar<br>Radiation | Radio<br>Blackouts |
|---------------|---------------------------|-----------------------|--------------------|--------------------|
| Past 24 Hours | None                      | None                  | None               | None               |
| Next 24 Hours | None                      | None                  | None               | None               |

For further information on NOAA Space Weather Scales refer to: http://www.swpc.noaa.gov/noaa-scales-explanation