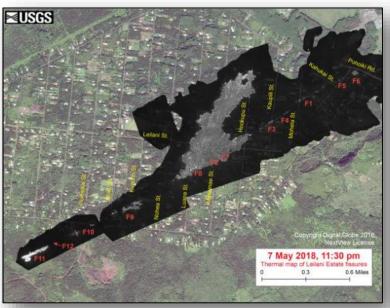

### Kīlauea Eruption – Hawai'i County, HI

#### Situation

On May 3, a lava flow broke to the surface in lower Puna on the Big Island of HI. Since the onset of this eruption, a total of 12 fissures have emerged.

Multiple earthquakes/aftershocks of magnitude 2.5 or higher recorded in the past week; but earthquake activity has diminished by approximately 33% from May 6

#### <u>Impacts</u>

- **Evacuations**: 1,650 residents of Leilani Estates & Lanipuna Gardens (775 homes) under mandatory evacuation; Leilani Estates allowed limited, short-term reentry
- Shelters: 2 shelters open / 147 occupants (Region IX Update #5 as of 6:37 p.m. EDT May 7)
- **Damage:** 35 homes destroyed; no major damage to critical infrastructure (CIKR)
- Temporary Flight Restrictions for non-relief aircraft operations extended to May 15
- Pahoa-Pahoiki road closed from Highway 132 to Highway 137