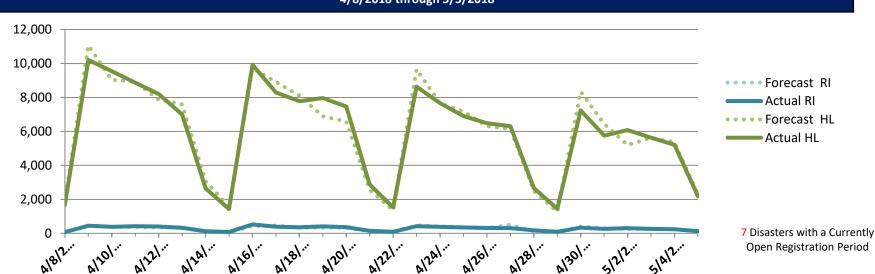

ed Units

### NPSC Call Activity

| NPSC Call Activity in the Past Week 4/29/2018 through 5/5/2018 |                 |              |  |  |  |  |
|----------------------------------------------------------------|-----------------|--------------|--|--|--|--|
| Call Type                                                      | Projected Calls | Actual Calls |  |  |  |  |
| Registration Intake:                                           | 1,627           | 1,616        |  |  |  |  |
| Helpline:                                                      | 34,524          | 33,542       |  |  |  |  |
| Combined:                                                      | 36,151          | 35,158       |  |  |  |  |

#### NPSC Call Forecasting and Actual Calls Over the Past 4 Weeks 4/8/2018 through 5/5/2018



## Individual Assistance Activity





FEMA's mission is helping people before, during, and after disasters.