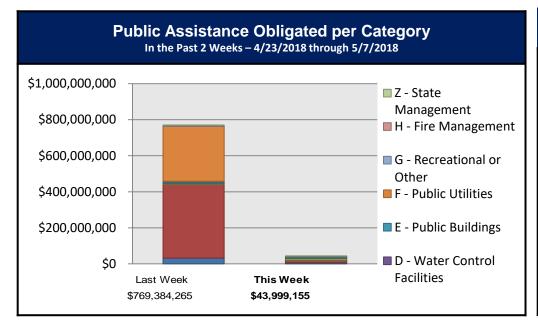

br>Recreational or<br>Other | H - Fire<br>Management | Z - State<br>Management | Total           |
| Number Of PWs<br>Obligated | 86                    | 91                                                                          | 83                     | 23                                 | 34                      | 16                      | 32                              | 0                      | 18                      | 383             |
| Federal Share<br>Obligated | \$6,525,265.13        | \$13,094,460.14                                                             | \$11,390,484.43        | \$2,623,043.96                     | \$6,381,354.19          | \$1,629,976.48          | \$1,927,408.66                  | \$0.00                 | \$427,162.00            | \$43,999,155.39 |



#### This Week's PA Highlights

- Over \$9.2 Million was obligated to Protective Measures for Florida
- Over \$7.4 Million was obligated to Roads and Bridges for California
- \$1.9 Million was obligated to Debris Removal for Puerto Rico
- Over \$4.7 Million was obligated to Public Buildings for Louisiana

### **Direct Housing**





| DR      | IA Declaration<br>Date | Program End<br>Date | Current # of<br>Households in<br>Direct Housing<br>(Weekly Change) |
|---------|------------------------|---------------------|--------------------------------------------------------------------|
| 4339-PR | 9/10/2017              | 3/20/2019           | 195 (+14)                                                          |
| 4266-TX | 3/19/2016              | 9/19/2017           | 0 (0)