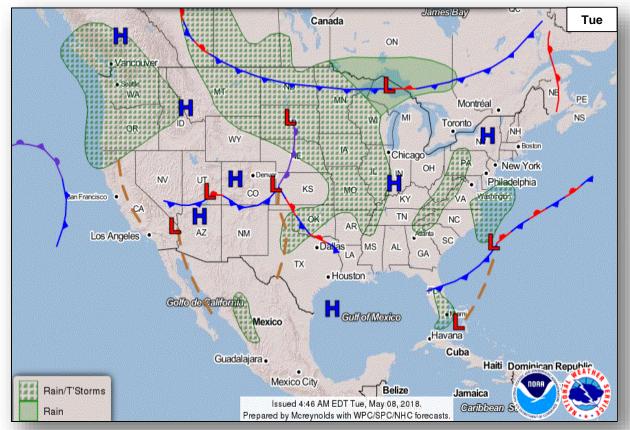

IX Update #5 as of 6:37 p.m. EDT May 7)
- **Damage:** 35 homes destroyed; no major damage to critical infrastructure (CIKR)
- Temporary Flight Restrictions for non-relief aircraft operations extended to May 15
- Pahoa-Pahoiki road closed from Highway 132 to Highway 137

#### State / Local Response

- HI EOC at Partial Activation
- Governor declared State of Emergency & activated HI National Guard
- State is working to restore water service to neighborhoods near the fissures

#### FEMA Response

- FEMA Region IX RWC & Pacific Area Watch at Steady State; continue to monitor
- Four FEMA Region IX LNOs deployed to HI EOC & Hawai'i County Civil Defense
- N-IMAT East 1 at Region IX; deploying to Hawai'i County over the next two days
- FEMA NWC is monitoring



#### National Weather Forecast









#### Severe Weather Outlook









## Space Weather



|               | Space Weather<br>Activity | Geomagnetic<br>Storms | Solar<br>Radiation | Radio<br>Blackouts |
|---------------|---------------------------|-----------------------|--------------------|--------------------|
| Past 24 Hours | None                      | None                  | None               | None               |
| Next 24 Hours | None                      | None                  | None               | None               |

For further information on NOAA Space Weather Scales refer to: http://www.swpc.noaa.gov/noaa-scales-explanation





# Wildfire Summary



| Fire Name                               | FMAG#      | Acres           | Percent       | Evacuations | Structures         |         |           | F