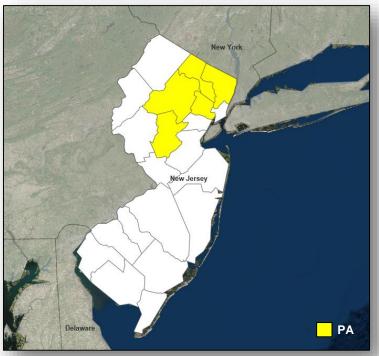

#### **New Jersey**

- Governor requested a Major Disaster Declaration on May 7, 2018
- For a severe winter storm & snowstorm that occurred March 6-8, 2018
- Requesting:
  - Public Assistance for five counties
  - o Hazard Mitigation statewide