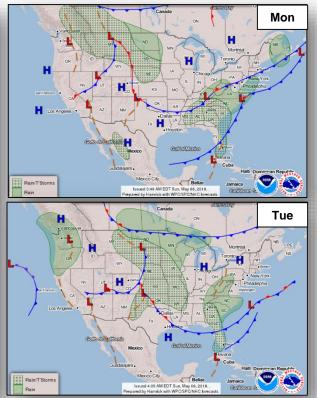

#3)
- Damages: 5 (+4) homes destroyed
- Temporary Flight Restrictions in effect through May 7 for airspace near Pahoa for non-relief aircraft operations
- Pahoa-Pahoiki road closed from Highway 132 to Highway 137
- Emergency water restrictions in effect for neighborhoods near the fissures
- Puna Geothermal Venture operations shut down; plant not at direct risk

#### State / Local Response

- HI EOC at Partial Activation
- Governor declared State of Emergency & activated HI National Guard

#### Federal Response

- FEMA Region IX RWC & Pacific Area Watch at Steady State; continue to monitor
- Two FEMA Region IX LNOs deployed to HI EOC and two LNOs to HI County Civil Defense Agency
- FEMA NWC is monitoring
- National IMAT East-1 deployed to Region IX HQ



#### National Weather Forecast







### Long Range Outlooks – May 11-15





Temperature Probability



Precipitation Probability

### Space Weather



|               | Space Weather<br>Activity | Geomagnetic<br>Storms | Solar<br>Radiation | Radio<br>Blackouts |
|---------------|---------------------------|-----------------------|--------------------|--------------------|
| Past 24 Hours | Moderate                  | G2                    | None               | None               |
| Next 24 Hours | Minor                     | G1                    | None               | None               |

For further information on NOAA Space Weather Scales refer to: http://www.swpc.noaa.gov/noaa-scales-explanation





### Wildfire Summary



| Fire Name                      | FMAG#      | EMAC # Acres    |             | Evacuations