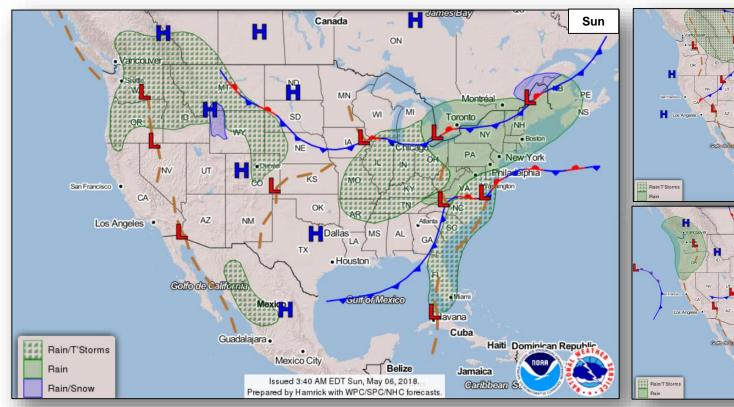

e #3)
- Damages: 5 (+4) homes destroyed
- Temporary Flight Restrictions in effect through May 7 for airspace near Pahoa for non-relief aircraft operations
- Pahoa-Pahoiki road closed from Highway 132 to Highway 137
- Emergency water restrictions in effect for neighborhoods near the fissures
- Puna Geothermal Venture operations shut down; plant not at direct risk

#### State / Local Response

- HI EOC at Partial Activation
- Governor declared State of Emergency & activated HI National Guard

#### Federal Response

- FEMA Region IX RWC & Pacific Area Watch at Steady State; continue to monitor
- Two FEMA Region IX LNOs deployed to HI EOC and two LNOs to HI County Civil Defense Agency
- FEMA NWC is monitoring
- National IMAT East-1 deployed to Region IX HQ



#### National Weather Forecast







### Long Range Outlooks – May 11-15





Temperature Probability



Precipitation Probability

### Space Weather



|               | Space Weather<br>Activity | Geomagnetic<br>Storms | Solar<br>Radiation | Radio<br>Blackouts |
|---------------|---------------------------|-----------------------|--------------------|--------------------|
| Past 24 Hours | Moderate                  | G2                    | None               | None               |
| Next 24 Hours | Minor                     | G1                    | None               | None               |

For further information on NOAA Space Weather Scales refer to: http://www.swpc.noaa.gov/noaa-scales-explanation





### Wildfire Summary



| Fire Name                      | FMAG#      | EMAC # Acres    |             | Evacuation