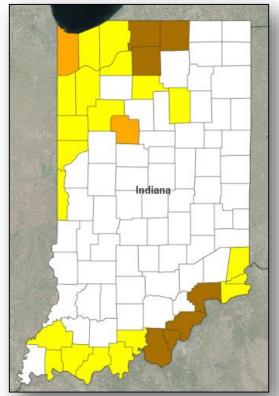

#### Declaration Approved

#### FEMA-4363-DR-IN

- Major Disaster Declaration was approved May 5, 2018 for the state of Indiana
- For severe storms and flooding that occurred February 14 to March 4, 2018
- Provides:
  - Individual Assistance only for 2 counties
  - Public Assistance only for 20 counties
  - Both Individual & Public Assistance for 7 counties
  - Hazard Mitigation statewide
- FCO is David G. Samaniego