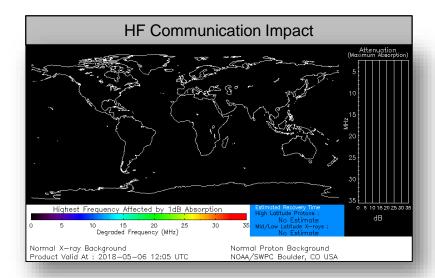

#### **Significant Weather:**

- Space Weather:
  - o Past 24 hours: Moderate space weather; geomagnetic storms reaching G2 level occurred
  - o Next 24 hours: Minor space weather predicted with geomagnetic storms reaching G1 level expected

### Space Weather

|               | Space Weather<br>Activity | Geomagnetic<br>Storms | Solar<br>Radiation | Radio<br>Blackouts |
|---------------|---------------------------|-----------------------|--------------------|--------------------|
| Past 24 Hours | Moderate                  | G2                    | None               | None               |
| Next 24 Hours | Minor                     | G1                    | None               | None               |

For further information on NOAA Space Weather Scales refer to: http://www.swpc.noaa.gov/noaa-scales-explanation