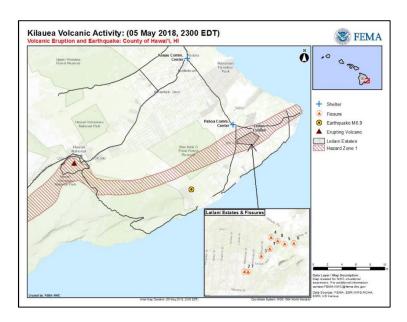

### Kīlauea Eruption – Hawai'i County, HI

#### Current Situation

Eight known fissure vents have opened in Leilani Estates subdivision. Over 138 earthquakes of magnitude 2.5 or higher recorded in the last 24 hours with no major impacts to CIKR.

#### **Impacts**

- **Evacuations**: 1,650 residents of Leilani Estates & Lanipuna Gardens (775 homes) under mandatory evacuations
- Shelters: 2 shelters open / 234 occupants (Region IX Incident Report Update #3)
- Damages: 5 (+4) homes destroyed
- Temporary Flight Restrictions in effect through May 7 for airspace near Pahoa for non-relief aircraft operations
- Pahoa-Pahoiki road closed from Highway 132 to Highway 137
- Emergency water restrictions in effect for neighborhoods near the fissures
- Puna Geothermal Venture operations shut down; plant not at direct risk