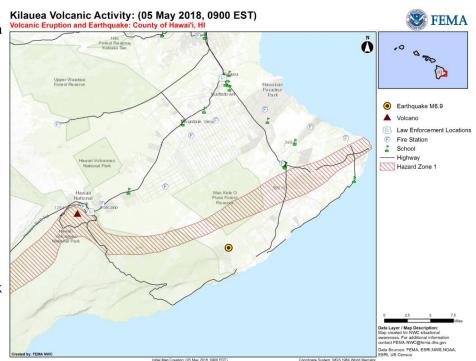

## Kīlauea Eruption – Hawai'i County, HI

#### Situation

Six known fissure vents have opened in Leilani Estates subdivision. Lava spattering and high levels of sulfur dioxide are present around the vents. Over 250 earthquakes of magnitude 2.5 or higher recorded in the past week with no major damages to CIKR.

#### **Impacts**

- Evacuations: Residents of Leilani Estate & Lanipuna Gardens (1,650 people and 775 homes) under mandatory evacuations
- Shelters: 2 shelters open / 184 occupants (ARC Shelter Count 6:51 a.m. EDT)
- · Transportation:
  - FAA established Temporary Flight Restrictions through May 7 for airspace near Pahoa for non-relief aircraft operations
  - o Pahoa-Pahoiki road closed from Highway 132 to Highway 137
- · Damages: 1 home destroyed
- Emergency water restriction "for health and safety needs only" in place for neighborhoods near the fissures
- Puna Geothermal Venture operations shut down; plant not at direct risk

#### State / Local Response

- HI EOC at Partial Activation
- Governor declared State of Emergency & activated HI National Guard

### FEMA Response

- FEMA Region IX RWC & Pacific Area Watch at Steady State; continue to monitor
- FEMA Region IX LNOs deployed to HI EOC (x2) and HI County Civil Defense Agency
- FEMA NWC is monitoring
- National IMAT East-1 deploying to Region IX HQ