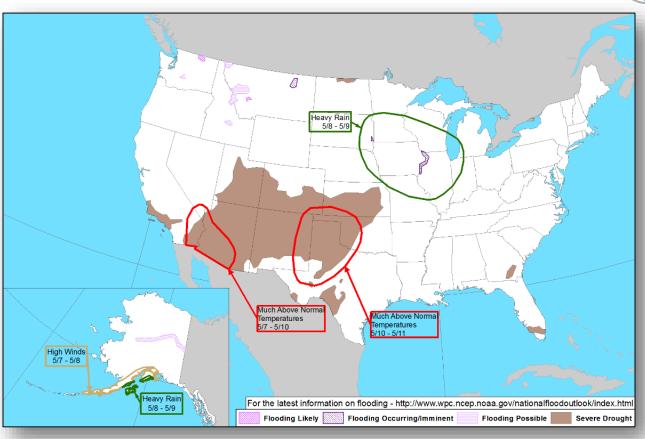

h May 7 for airspace near Pahoa for non-relief aircraft operations
  - o Pahoa-Pahoiki road closed from Highway 132 to Highway 137
- · Damages: 1 home destroyed
- Emergency water restriction "for health and safety needs only" in place for neighborhoods near the fissures
- Puna Geothermal Venture operations shut down; plant not at direct risk

#### State / Local Response

- HI EOC at Partial Activation
- Governor declared State of Emergency & activated HI National Guard

### FEMA Response

- FEMA Region IX RWC & Pacific Area Watch at Steady State; continue to monitor
- FEMA Region IX LNOs deployed to HI EOC (x2) and HI County Civil Defense Agency
- FEMA NWC is monitoring
- National IMAT East-1 deploying to Region IX HQ



### National Weather Forecast







# Hazards Outlook – May 7-11





# Space Weather



|               | Space Weather Activity | Geomagnetic<br>Storms | Solar<br>Radiation | Radio<br>Blackouts |
|---------------|------------------------|-----------------------|--------------------|--------------------|
| Past 24 Hours | None                   | None                  | None               | None               |
| Next 24 Hours | Minor                  | G1                    | None               | None               |

For further information on NOAA Space Weather Scales refer to: http://www.swpc.noaa.gov/noaa-scales-explanation





# Wildfire Summary



| Fire Name                          | FMAG # Acres |                  | s Percent Evacuat |             |                    | Structures | Fatalities /     |          |  |  |
|-------------------------