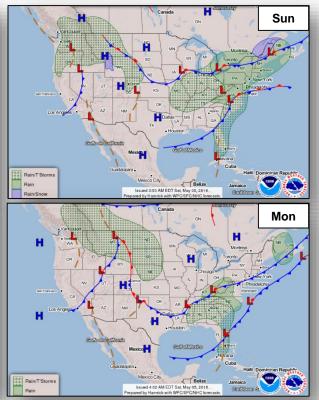

mporary Flight Restrictions through May 7 for airspace near Pahoa for non-relief aircraft operations
  - o Pahoa-Pahoiki road closed from Highway 132 to Highway 137
- · Damages: 1 home destroyed
- Emergency water restriction "for health and safety needs only" in place for neighborhoods near the fissures
- Puna Geothermal Venture operations shut down; plant not at direct risk

#### State / Local Response

- HI EOC at Partial Activation
- Governor declared State of Emergency & activated HI National Guard

### FEMA Response

- FEMA Region IX RWC & Pacific Area Watch at Steady State; continue to monitor
- FEMA Region IX LNOs deployed to HI EOC (x2) and HI County Civil Defense Agency
- FEMA NWC is monitoring
- National IMAT East-1 deploying to Region IX HQ



### National Weather Forecast







# Hazards Outlook – May 7-11





# Space Weather



|               | Space Weather Activity | Geomagnetic<br>Storms | Solar<br>Radiation | Radio<br>Blackouts |
|---------------|------------------------|-----------------------|--------------------|--------------------|
| Past 24 Hours | None                   | None                  | None               | None               |
| Next 24 Hours | Minor                  | G1                    | None               | None               |

For further information on NOAA Space Weather Scales refer to: http://www.swpc.noaa.gov/noaa-scales-explanation





# Wildfire Summary



| Fire Name                          | FMAG # Acres |                  | s Percent Evacuat |             |                    | Structures | Fatalities /     |