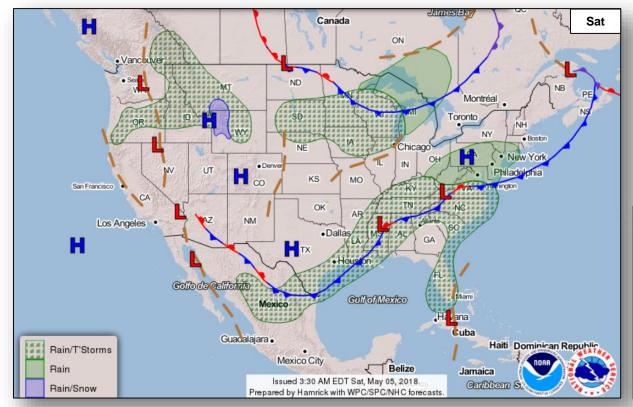

Temporary Flight Restrictions through May 7 for airspace near Pahoa for non-relief aircraft operations
  - o Pahoa-Pahoiki road closed from Highway 132 to Highway 137
- · Damages: 1 home destroyed
- Emergency water restriction "for health and safety needs only" in place for neighborhoods near the fissures
- Puna Geothermal Venture operations shut down; plant not at direct risk

#### State / Local Response

- HI EOC at Partial Activation
- Governor declared State of Emergency & activated HI National Guard

### FEMA Response

- FEMA Region IX RWC & Pacific Area Watch at Steady State; continue to monitor
- FEMA Region IX LNOs deployed to HI EOC (x2) and HI County Civil Defense Agency
- FEMA NWC is monitoring
- National IMAT East-1 deploying to Region IX HQ



### National Weather Forecast







# Hazards Outlook – May 7-11





# Space Weather



|               | Space Weather Activity | Geomagnetic<br>Storms | Solar<br>Radiation | Radio<br>Blackouts |
|---------------|------------------------|-----------------------|--------------------|--------------------|
| Past 24 Hours | None                   | None                  | None               | None               |
| Next 24 Hours | Minor                  | G1                    | None               | None               |

For further information on NOAA Space Weather Scales refer to: http://www.swpc.noaa.gov/noaa-scales-explanation





# Wildfire Summary



| Fire Name                          | FMAG # Acres |                  | s Percent Evacuat |             |                    | Structures | Fatalities /     |