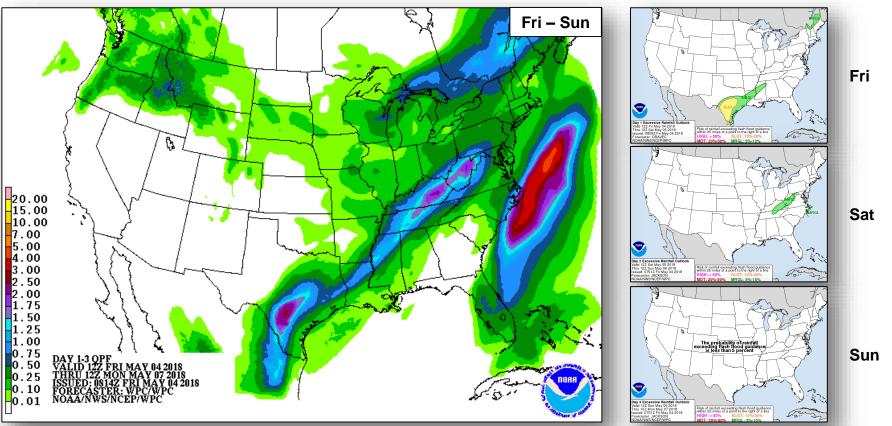

#### National Weather Forecast

#### Precipitation / Excessive Rainfall Forecast