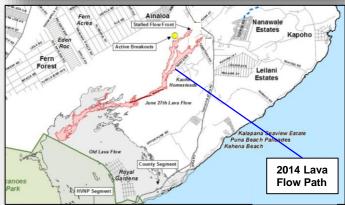

ilani Estates
- Residents of Leilani Estate & Lanipuna Gardens under mandatory evacuations
  - All people in the Puna community are urged to evacuate
- · Two shelters open with unknown number of occupants
- FAA established Temporary Flight Restrictions (TFRs) around affected areas
- · Local schools closed as a precaution

#### State / Local Response

- HI EOC at Partial Activation
- Governor signed an Emergency Proclamation for the County of Hawai'i & activated the HI National Guard
- Hawai'i County & State of Hawaii EMAs conducting aerial surveys

#### **FEMA Response**

- FEMA Region IX RWC/Pacific Watch at Normal Operations; continue to monitor
- FEMA Region IX LNO deploying to HI EOC
- No FEMA equities in the projected impact area; FEMA NWC is monitoring
- No unmet needs identified





The 2014 lava flows were in the same vicinity as this incident

#### National Weather Forecast







#### Precipitation / Excessive Rainfall Forecast





### Hazards Outlook – May 6-10





### Space Weather



|               | Space Weather<br>Activity | Geomagnetic<br>Storms | Solar<br>Radiation | Radio<br>Blackouts |
|---------------|---------------------------|-----------------------|--------------------|--------------------|
| Past 24 Hours | None                      | None                  | None               | None               |
| Next 24 Hours | None                      | None                  | None               | None               |

For further information on NOAA Space Weather Scales refer to: http://www.swpc.noaa.gov/noaa-scales-explanation





## Wildfire Summary