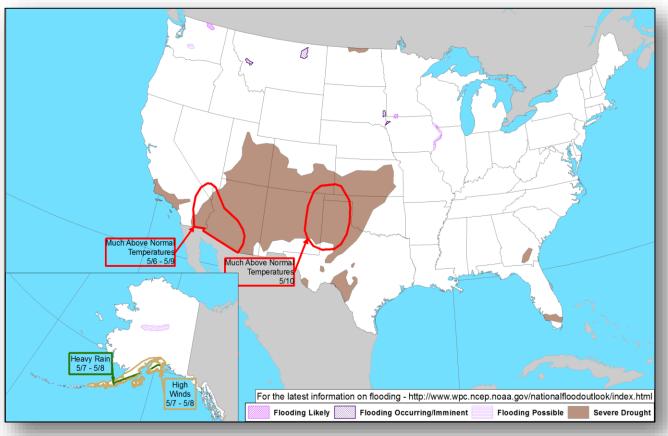

of occupants
- FAA established Temporary Flight Restrictions (TFRs) around affected areas
- · Local schools closed as a precaution

#### State / Local Response

- HI EOC at Partial Activation
- Governor signed an Emergency Proclamation for the County of Hawai'i & activated the HI National Guard
- Hawai'i County & State of Hawaii EMAs conducting aerial surveys

#### **FEMA Response**

- FEMA Region IX RWC/Pacific Watch at Normal Operations; continue to monitor
- FEMA Region IX LNO deploying to HI EOC
- No FEMA equities in the projected impact area; FEMA NWC is monitoring
- No unmet needs identified





The 2014 lava flows were in the same vicinity as this incident

#### National Weather Forecast







#### Precipitation / Excessive Rainfall Forecast





### Hazards Outlook – May 6-10





### Space Weather



|               | Space Weather<br>Activity | Geomagnetic<br>Storms | Solar<br>Radiation | Radio<br>Blackouts |
|---------------|---------------------------|-----------------------|--------------------|--------------------|
| Past 24 Hours | None                      | None                  | None               | None               |
| Next 24 Hours | None                      | None                  | None               | None               |

For further information on NOAA Space Weather Scales refer to: http://www.swpc.noaa.gov/noaa-scales-explanation





## Wildfire Summary



| Fire Name                      | FMAG # Acres Percent |                  | Evacuations           |                          | Fatalities /       |         |                  |          |