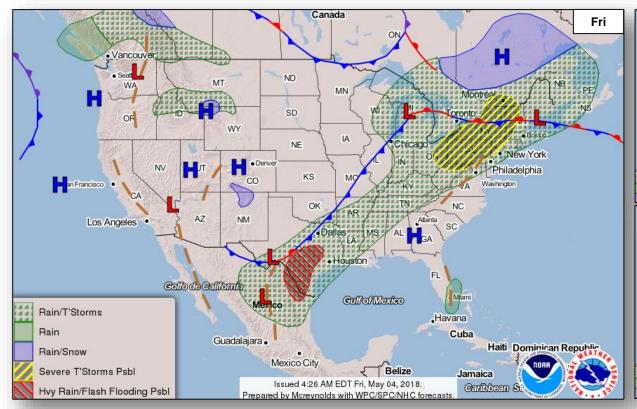

#### **Significant Weather:**

- Enhanced Risk for severe thunderstorms, damaging winds, and tornadoes Great Lakes to the Northeast
- Elevated Fire Weather ND, SD, MN, WI, & MI
- Space Weather:
  - o Past 24 hours: None occurred
  - Next 24 hours: None predicted

#### National Weather Forecast

#### Precipitation / Excessive Rainfall Forecast