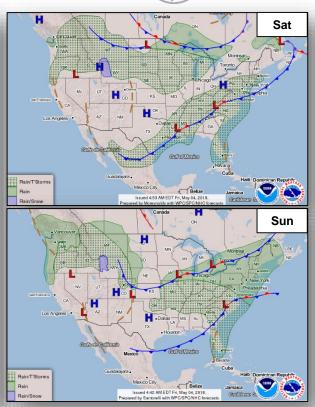

ple in the Puna community are urged to evacuate
- · Two shelters open with unknown number of occupants
- FAA established Temporary Flight Restrictions (TFRs) around affected areas
- · Local schools closed as a precaution

#### State / Local Response

- HI EOC at Partial Activation
- Governor signed an Emergency Proclamation for the County of Hawai'i & activated the HI National Guard
- Hawai'i County & State of Hawaii EMAs conducting aerial surveys

#### **FEMA Response**

- FEMA Region IX RWC/Pacific Watch at Normal Operations; continue to monitor
- FEMA Region IX LNO deploying to HI EOC
- No FEMA equities in the projected impact area; FEMA NWC is monitoring
- No unmet needs identified





The 2014 lava flows were in the same vicinity as this incident

#### National Weather Forecast







#### Precipitation / Excessive Rainfall Forecast





### Hazards Outlook – May 6-10





### Space Weather



|               | Space Weather<br>Activity | Geomagnetic<br>Storms | Solar<br>Radiation | Radio<br>Blackouts |
|---------------|---------------------------|-----------------------|--------------------|--------------------|
| Past 24 Hours | None                      | None                  | None               | None               |
| Next 24 Hours | None                      | None                  | None               | None               |

For further information on NOAA Space Weather Scales refer to: http://www.swpc.noaa.gov/noaa-scales-explanation





## Wildfire Summary



| Fire Name                      | FMAG # Acres Percent |                  | Evacuations