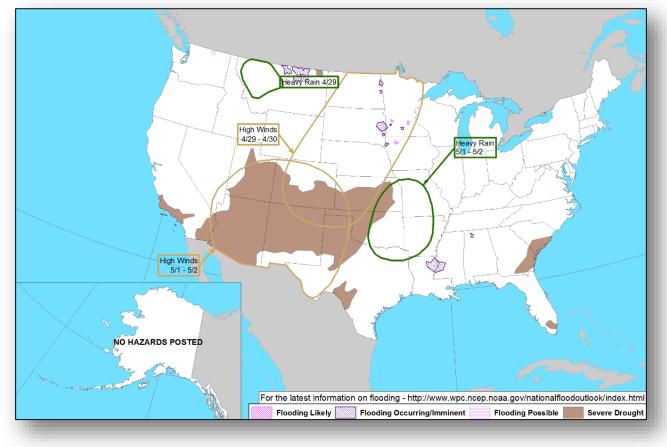

## **FEMA**

## Daily Operations Briefing Thursday, April 26, 2018 8:30 a.m. EDT

Significant Activity – April 25-26



#### Significant Events: None

Tropical Activity: Western Pacific: no activity affecting U.S. interests

#### Significant Weather:

- Space Weather:
  - Past 24 hours: None observed
  - Next 24 hours: None predicted

Earthquake Activity: No significant activity

Declaration Activity: None

#### National Weather Forecast







#### Precipitation / Excessive Rainfall Forecast





#### Hazards Outlook – Apr 28-May 02





#### Space Weather



|                                                                                                                        | Space Weather<br>Activity | Geomagnetic<br>Storms | Solar<br>Radiation | Radio<br>Blackouts |  |  |
|------------------------------------------------------------------------------------------------------------------------|---------------------------|-----------------------|--------------------|--------------------|--|--|
| Past 24 Hours                                                                                                          | None                      | None                  | None               | None               |  |  |
| Next 24 Hours