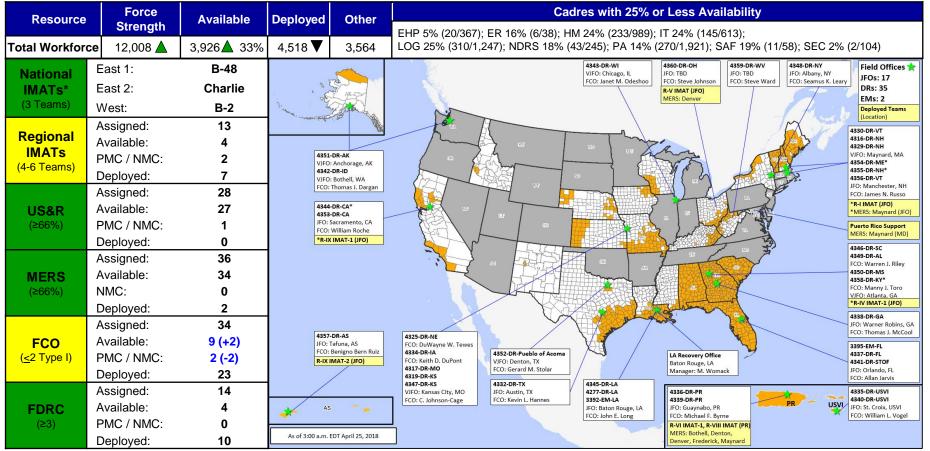

#### Readiness – Deployable Teams and Assets

\* B-2 Status: Assemble ≤ 2-hrs, On Site ≤ 18-hrs; B-48 Status: Assemble and deploy ≤ 48hrs; Charlie Status: No team assemble time requirement

#### FEMA Readiness – Activation Teams

| Status                       |              | Activated<br>Team | Activation<br>Level | Activation<br>Times | Reason / Comments           |
|------------------------------|--------------|-------------------|---------------------|---------------------|-----------------------------|
| <b>NWC</b><br>(5 Teams)      | Steady State |                   |                     |                     |                             |
| <b>NRCC</b><br>(2 Teams)     | Available    |                   |                     |                     | Gold Team on call for April |
| <b>HLT</b><br>(1 Team)       | Available    |                   |                     |                     |                             |
| RWCs/MOCs<br>(10 Regions)    | Steady State |                   |                     |                     |                             |
| <b>RRCCs</b><br>(10 Regions) | Available    |                   |                     |                     |                             |

Backup Regions: III, VI, & II