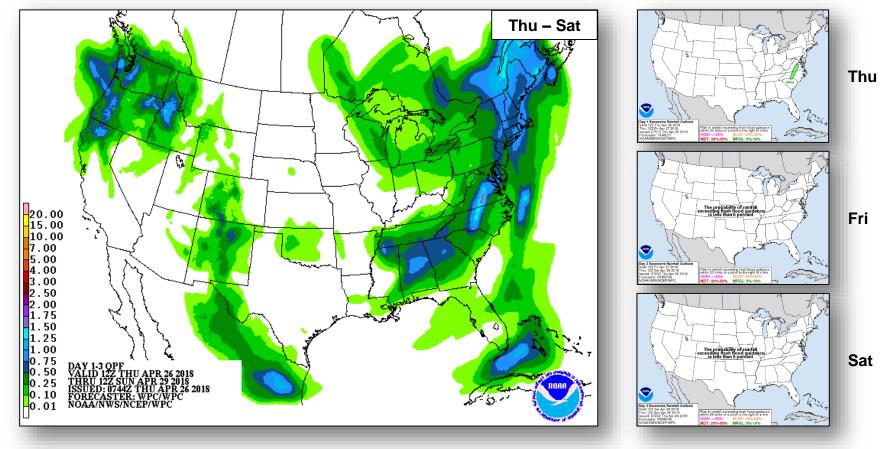

## **FEMA**

## Daily Operations Briefing Thursday, April 26, 2018 8:30 a.m. EDT

Significant Activity – April 25-26



#### Significant Events: None

Tropical Activity: Western Pacific: no activity affecting U.S. interests

#### Significant Weather:

- Space Weather:
  - Past 24 hours: None observed
  - Next 24 hours: None predicted

Earthquake Activity: No significant activity

Declaration Activity: None

#### National Weather Forecast







#### Precipitation / Excessive Rainfall Forecast





#### Hazards Outlook – Apr 28-May 02





#### Space Weather



|                                                                                                                        | Space Weather<br>Activity | Geomagnetic<br>Storms | Solar<br>Radiation | Radio<br>Blackouts |  |  |
|------------------------------------------------------------------------------------------------------------------------|---------------------------|-----------------------|--------------------|--------------------|--|--|
| Past 24 Hours                                                                                                          | None                      | None                  | None               | None               |  |  |
| Next 24 Hours