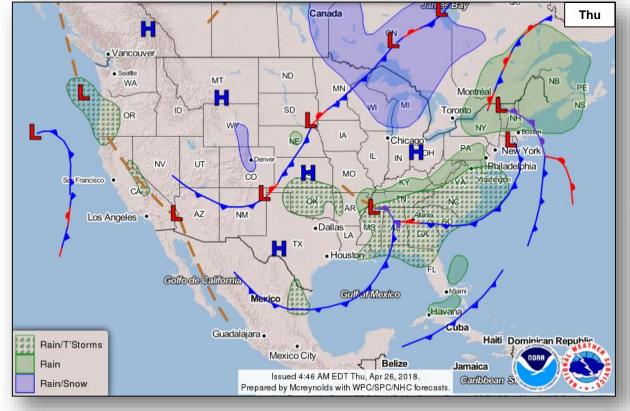

## **FEMA**

## Daily Operations Briefing Thursday, April 26, 2018 8:30 a.m. EDT

Significant Activity – April 25-26



#### Significant Events: None

Tropical Activity: Western Pacific: no activity affecting U.S. interests

#### Significant Weather:

- Space Weather:
  - Past 24 hours: None observed
  - Next 24 hours: None predicted

Earthquake Activity: No significant activity

Declaration Activity: None

#### National Weather Forecast







#### Precipitation / Excessive Rainfall Forecast





#### Hazards Outlook – Apr 28-May 02





#### Space Weather



|                                                                                                                        | Space Weather<br>Activity | Geomagnetic<br>Storms | Solar<br>Radiation | Radio<br>Blackouts |  |  |
|------------------------------------------------------------------------------------------------------------------------|---------------------------|-----------------------|--------------------|--------------------|--|--|
| Past 24 Hours                                                                                                          | None                      | None                  | None               | None               |  |  |
| Next 24