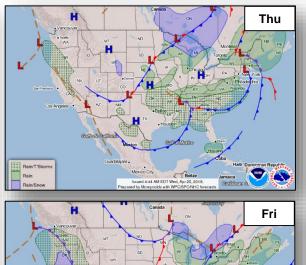

# **FEMA**

# **Daily Operations Briefing**

Wednesday, April 25, 2018

8:30 a.m. EDT

### Significant Activity – April 24-25



Significant Events: None

**Tropical Activity:** Western Pacific: no activity affecting U.S. interests

#### **Significant Weather:**

- Elevated fire weather areas WY, ND & MN
- Red Flag Warnings WY
- Space Weather:
  - o Past 24 hours: None observed
  - Next 24 hours: None predicted

Earthquake Activity: No significant activity

**Declaration Activity: None** 

#### National Weather Forecast









#### Precipitation / Excessive Rainfall Forecast





## Hazards Outlook – Apr 27-May 01





### Space Weather



|               | Space Weather<br>Activity | Geomagnetic<br>Storms | Solar<br>Radiation | Radio<br>Blackouts |
|---------------|---------------------------|-----------------------|--------------------|--------------------|
| Past 24 Hours | None                      | None                  | None               | None               |
| Next 24 Hours | None                      | None                  | None               | None               |

For further information on NOAA Space Weather Scales refer to: http://www.swpc.noaa.gov/noaa-scales-explanation





### Joint Preliminary Damage Assessments



| Pagion | State /  | Event                         | IA / PA | Number