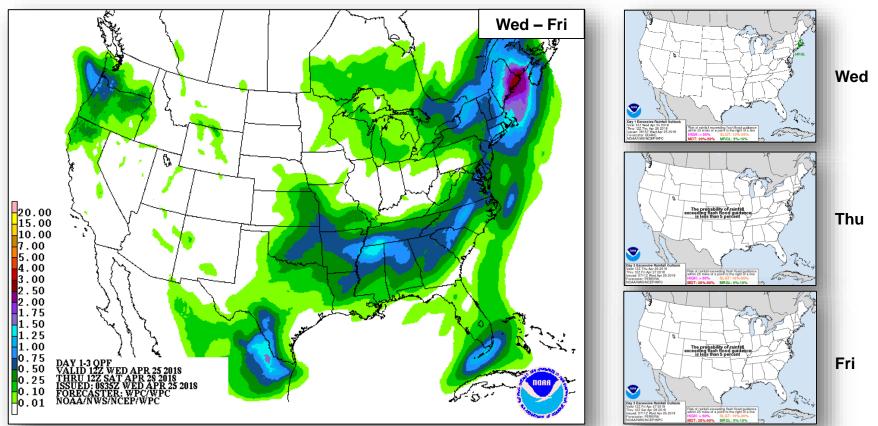

# **FEMA**

# **Daily Operations Briefing**

Wednesday, April 25, 2018

8:30 a.m. EDT

### Significant Activity – April 24-25



Significant Events: None

**Tropical Activity:** Western Pacific: no activity affecting U.S. interests

#### **Significant Weather:**

- Elevated fire weather areas WY, ND & MN
- Red Flag Warnings WY
- Space Weather:
  - o Past 24 hours: None observed
  - Next 24 hours: None predicted

Earthquake Activity: No significant activity

**Declaration Activity: None** 

#### National Weather Forecast









#### Precipitation / Excessive Rainfall Forecast





## Hazards Outlook – Apr 27-May 01





### Space Weather



|               | Space Weather<br>Activity | Geomagnetic<br>Storms | Solar<br>Radiation | Radio<br>Blackouts |
|---------------|---------------------------|-----------------------|--------------------|--------------------|
| Past 24 Hours | None                      | None                  | None               | None               |
| Next 24 Hours | None                      | None                  | None               | None               |

For further information on NOAA Space Weather Scales refer to: http://www.swpc.noaa.gov/noaa-scales-explanation





### Joint Preliminary Damage Assessments



| Pagion | State /  | Event                         | IA / PA | Number o  | f Counties | Start – End |  |
|--------|----------|