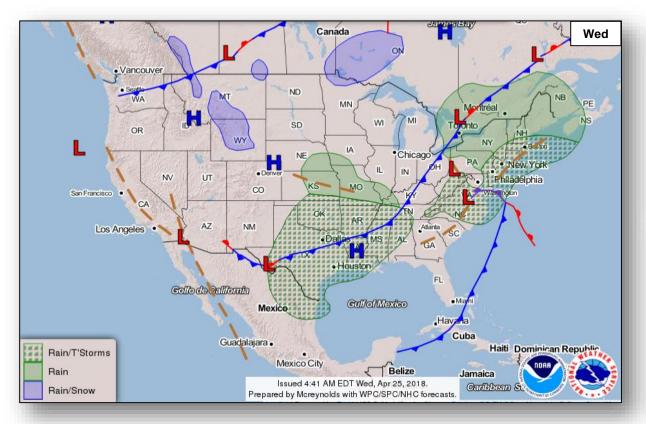

# **FEMA**

# **Daily Operations Briefing**

Wednesday, April 25, 2018

8:30 a.m. EDT

### Significant Activity – April 24-25



Significant Events: None

**Tropical Activity:** Western Pacific: no activity affecting U.S. interests

#### **Significant Weather:**

- Elevated fire weather areas WY, ND & MN
- Red Flag Warnings WY
- Space Weather:
  - o Past 24 hours: None observed
  - Next 24 hours: None predicted

Earthquake Activity: No significant activity

**Declaration Activity: None** 

#### National Weather Forecast









#### Precipitation / Excessive Rainfall Forecast





## Hazards Outlook – Apr 27-May 01





### Space Weather



|               | Space Weather<br>Activity | Geomagnetic<br>Storms | Solar<br>Radiation | Radio<br>Blackouts |
|---------------|---------------------------|-----------------------|--------------------|--------------------|
| Past 24 Hours | None                      | None                  | None               | None               |
| Next 24 Hours | None                      | None                  | None               | None               |

For further information on NOAA Space Weather Scales refer to: http://www.swpc.noaa.gov/noaa-scales-explanation





### Joint Preliminary Damage Assessments



| Pagion | State /  | Event                         | IA / PA | Numbe