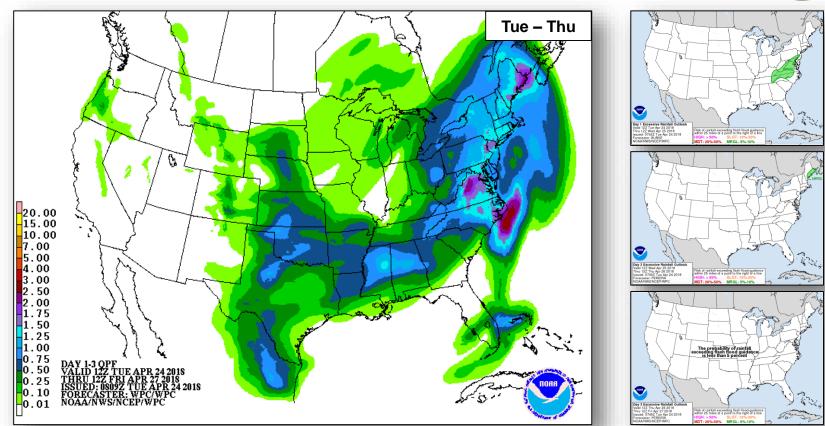

# **FEMA**

## **Daily Operations Briefing**

Tuesday, April 24, 2018

8:30 a.m. EDT

### Significant Activity – April 23-24



Significant Events: None

**Tropical Activity:** No significant activity

#### **Significant Weather:**

Space Weather:

o Past 24 hours: None observed

Next 24 hours: None predicted

Earthquake Activity: No significant activity

**Declaration Activity: None** 

#### National Weather Forecast







Issued 4:56 AM EDT Tue, Apr 24, 2018.

Rain/T'Storms

#### Precipitation / Excessive Rainfall Forecast



Tue

Wed

Thu



### Hazards Outlook – Apr 26-30





### Space Weather



|               | Space Weather<br>Activity | Geomagnetic<br>Storms | Solar<br>Radiation | Radio<br>Blackouts |
|---------------|---------------------------|-----------------------|--------------------|--------------------|
| Past 24 Hours | None                      | None                  | None               | None               |
| Next 24 Hours | None                      | None                  | None               | None               |

For further information on NOAA Space Weather Scales refer to: http://www.swpc.noaa.gov/noaa-scales-explanation





#### Joint Preliminary Damage Assessments



| Pagion | State /  | Event                                           |    | Number o  | f Counties | Start – End |
|--------|---