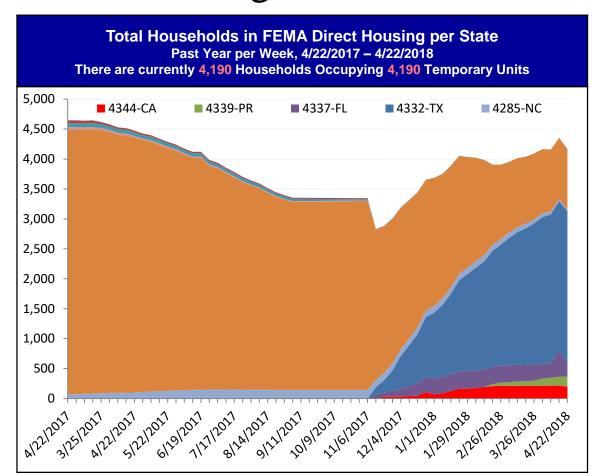

#### **Direct Housing**

| RAND SEC |                        |                     |                                                                    |  |  |  |  |
|----------|------------------------|---------------------|--------------------------------------------------------------------|--|--|--|--|
| DR       | IA Declaration<br>Date | Program End<br>Date | Current # of<br>Households in<br>Direct Housing<br>(Weekly Change) |  |  |  |  |
| 4339-PR  | 9/10/2017              | 3/20/2019           | 172 (+21)                                                          |  |  |  |  |
| 4266-TX  | 3/19/2016              | 9/19/2017           | 0 (0)                                                              |  |  |  |  |
| 4277-LA  | 8/14/2016              | 2/14/2018           | 1,002 (-15)                                                        |  |  |  |  |
| 4285-NC  | 10/10/2016             | 4/10/2018           | 31 (-7)                                                            |  |  |  |  |
| 4332-TX  | 8/25/2017              | 2/25/2018           | 2,529 (+25)                                                        |  |  |  |  |
| 4337-FL  | 9/10/2017              | 3/10/2018           | 228 (-228)                                                         |  |  |  |  |
| 4344-CA  | 10/10/2017             | 4/10/2018           | 197 (-19)                                                          |  |  |  |  |

States with Currently Occupied Units