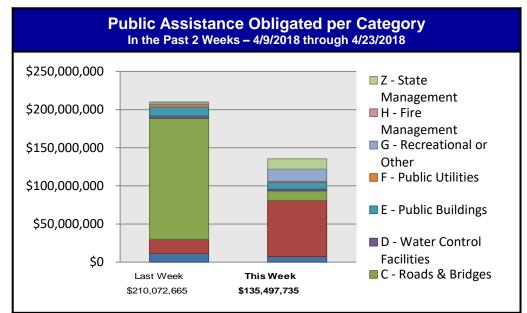

#### Public Assistance Grant Program

|                            |                                                                          |                            |                        |                |                |                |                 |                        | MD 31                   |                  |
|----------------------------|--------------------------------------------------------------------------|----------------------------|------------------------|----------------|----------------|----------------|-----------------|------------------------|-------------------------|------------------|
|                            | PA Project Worksheets Obligated in past week, as of 04/23/18 at 1500 EDT |                            |                        |                |                |                |                 |                        |                         |                  |
|                            | Emergency Work Permanent Work                                            |                            |                        |                |                |                |                 |                        |                         |                  |
| PA Category                | A - Debris<br>Removal                                                    | B - Protective<br>Measures | C - Roads &<br>Bridges | Control        |                |                |                 | H - Fire<br>Management | Z - State<br>Management | Total            |
| Number Of PWs<br>Obligated | 82                                                                       | 52                         | 81                     | 10             | 48             | 17             | 28              | 0                      | 16                      | 334              |
| Federal Share<br>Obligated | \$7,357,069.52                                                           | \$73,715,884.79            | \$12,576,149.78        | \$2,230,858.91 | \$8,895,659.10 | \$1,277,526.38 | \$15,798,910.10 | \$0.00                 | \$13,645,676.26         | \$135,497,734.84 |

#### This weeks PA Highlights

- Over \$37.5 Million was obligated to Protective Measures for the Virgin Islands.
- \$13.9 Million was obligated to Recreational or Other for Louisiana.
- \$12 Million was obligated to State Management for New Jersey.
- \$5 Million was obligated to Roads and Bridges for California.