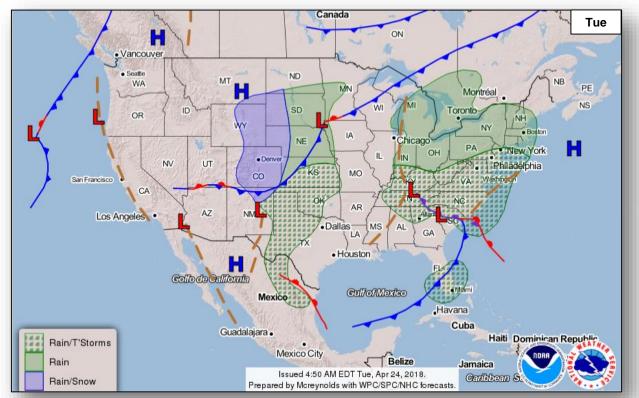

#### National Weather Forecast

Issued 4:56 AM EDT Tue, Apr 24, 2018.

Rain/T'Storms