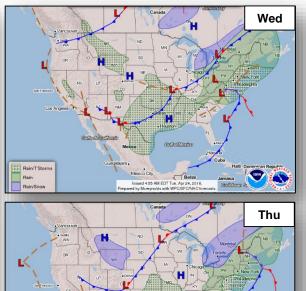

# **FEMA**

## **Daily Operations Briefing**

Tuesday, April 24, 2018

8:30 a.m. EDT

### Significant Activity – April 23-24



Significant Events: None

**Tropical Activity:** No significant activity

#### **Significant Weather:**

Space Weather:

o Past 24 hours: None observed

Next 24 hours: None predicted

Earthquake Activity: No significant activity

**Declaration Activity: None** 

#### National Weather Forecast







Issued 4:56 AM EDT Tue, Apr 24, 2018.

Rain/T'Storms

#### Precipitation / Excessive Rainfall Forecast



Tue

Wed

Thu



### Hazards Outlook – Apr 26-30





### Space Weather



|               | Space Weather<br>Activity | Geomagnetic<br>Storms | Solar<br>Radiation | Radio<br>Blackouts |
|---------------|---------------------------|-----------------------|--------------------|--------------------|
| Past 24 Hours | None                      | None                  | None               | None               |
| Next 24 Hours | None                      | None                  | None               | None               |

For further information on NOAA Space Weather Scales refer to: http://www.swpc.noaa.gov/noaa-scales-explanation





#### Joint Preliminary Damage Assessments



| Pagi