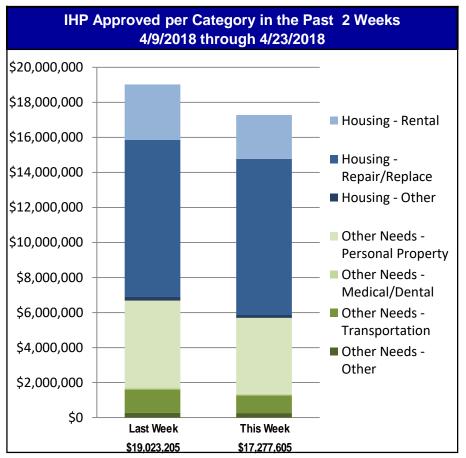

#### Individual Assistance Activity

|                        | Individuals and                    | Households                | Program Activ      | vity As Of:            | 4/23/18            |  |
|------------------------|------------------------------------|---------------------------|--------------------|------------------------|--------------------|--|
|                        |                                    | In Pas                    | st 7 Days          | Cum                    | ulative            |  |
|                        |                                    | Applicants<br>Approved    | Amount<br>Approved | Applicants<br>Approved | Amount<br>Approved |  |
|                        | 4336-PR De                         | clared 09-10-             | 2017 End Of R      | leg Period 06-1        | 8-2018             |  |
|                        | Housing Assistance                 | 6                         | \$84,551.85        | 1,002                  | \$6,422,009.32     |  |
| Open<br>Posiotration   | Other Needs Assistance             | 2                         | \$5,421.42         | 1,008                  | \$1,626,135.91     |  |
| Registration<br>Period | Total IHP                          | \$89,                     | ,973.27            | \$8,04                 | 8,145.23           |  |
| renou                  | Average IHP                        |                           |                    | \$5                    | ,401               |  |
|                        | Total Max Grants                   |                           |                    | 1                      | 146                |  |
|                        | 4339-PR De                         | clared 09-20-             | 2017 End Of R      | eg Period 06-1         | 8-2018             |  |
|                        | Housing Assistance                 | 1,742                     | \$5,633,890.19     | 208,380                | \$622,262,199.97   |  |
| Open<br>Registration   | Other Needs Assistance             | 2,058                     | \$2,890,010.42     | 374,246                | \$505,126,381.73   |  |
| Period                 | Total IHP                          | 3,900.61                  | \$1,127,388,581.70 |                        |                    |  |
|                        | Average IHP                        |                           |                    | \$2,500                |                    |  |
|                        | Total Max Grants                   |                           |                    | 3056                   |                    |  |
|                        |                                    | clared 03-02-             |                    | leg Period 05-0        |                    |  |
|                        | Housing Assistance                 | 613                       | \$2,316,483.45     | 2,689                  | \$9,565,355.90     |  |
| Open<br>Registration   | Other Needs Assistance             | 853                       | \$1,133,345.47     | 3,244                  | \$4,404,333.69     |  |
| Period                 | TOTAL ITTE                         | \$3,44                    | 9,828.92           | \$13,969,689.59        |                    |  |
| renou                  | Average IHP                        |                           |                    | \$3,374                |                    |  |
|                        | Total Max Grants                   |                           |                    |                        | 18                 |  |
|                        | 9 Declarations IHP Prog<br>Reg     | grammatically istration * | Open - Closed      |                        |                    |  |
| Other IHP              | Housing Assistance                 | 942                       | \$3,543,240.73     |                        |                    |  |
| Active                 | Other Needs Assistance             | 778                       | \$1,670,661.60     |                        |                    |  |
|                        | Total IHP                          | \$5,21                    | 3,902.33           |                        |                    |  |
|                        | Total IHP Approved in<br>Past Week | \$17,27                   | 77,605.13          |                        |                    |  |