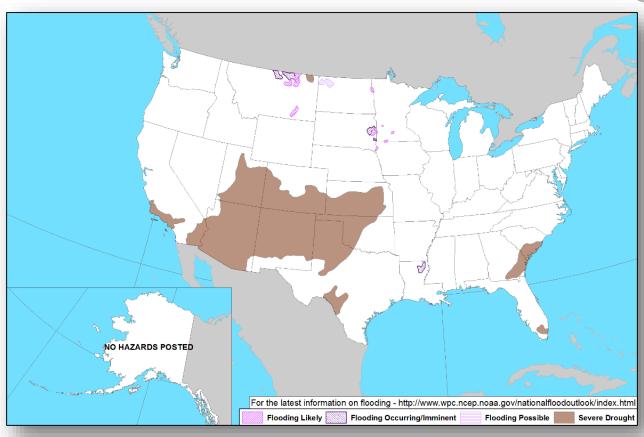

# **FEMA**

## **Daily Operations Briefing**

Tuesday, April 24, 2018

8:30 a.m. EDT

### Significant Activity – April 23-24



Significant Events: None

**Tropical Activity:** No significant activity

#### **Significant Weather:**

Space Weather:

o Past 24 hours: None observed

Next 24 hours: None predicted

Earthquake Activity: No significant activity

**Declaration Activity: None** 

#### National Weather Forecast







Issued 4:56 AM EDT Tue, Apr 24, 2018.

Rain/T'Storms

#### Precipitation / Excessive Rainfall Forecast



Tue

Wed

Thu



### Hazards Outlook – Apr 26-30





### Space Weather



|               | Space Weather<br>Activity | Geomagnetic<br>Storms | Solar<br>Radiation | Radio<br>Blackouts |
|---------------|---------------------------|-----------------------|--------------------|--------------------|
| Past 24 Hours | None                      | None                  | None               | None               |
| Next 24 Hours | None                      | None                  | None               | None               |

For further information on NOAA Space Weather Scales refer to: http://www.swpc.noaa.gov/noaa-scales-explanation





#### Joint Preliminary Damage Assessments



| Pagion | State /  | Event                                           |    | Number o  | f Counties | Start – End |
|--------|----------|-----------------------------