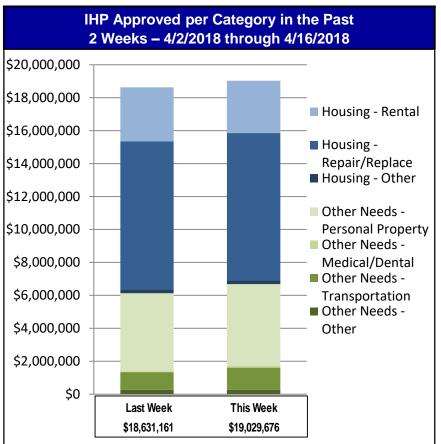

### **Individual Assistance Activity**

|                        | Individuals an                  | d Households        | s Program Activ    | vity As Of:            | 4/16/18            |  |
|------------------------|---------------------------------|---------------------|--------------------|------------------------|--------------------|--|
|                        |                                 |                     | t 7 Days           |                        | nulative           |  |
|                        |                                 | Applicants Approved | Amount<br>Approved | Applicants<br>Approved | Amount<br>Approved |  |
|                        | 4336-PR Dec                     | lared 09-10-2       | 2017 End Of        | Reg Period             | 06-18-2018         |  |
|                        | <b>Housing Assistance</b>       | 4                   | \$16,080.67        | 999                    | \$6,337,457.47     |  |
| Open<br>Registration   | Other Needs<br>Assistance       | 2                   | \$2,881.50         | 1,006                  | \$1,620,714.49     |  |
| Period                 | Total IHP                       | \$18,               | 962.17             | \$7,95                 | 8,171.96           |  |
| renou                  | Average IHP                     |                     |                    | \$:                    | 5,352              |  |
|                        | Total Max Grants                |                     |                    |                        | 143                |  |
|                        | 4339-PR Dec                     | lared 09-20-2       | 2017 End Of        | Reg Period             | 06-18-2018         |  |
|                        | <b>Housing Assistance</b>       | 2,121               | \$5,968,024.35     | 207,295                | \$616,635,054.35   |  |
| Open<br>Registration   | Other Needs<br>Assistance       | 2,280               | \$3,266,933.38     | 373,000                | \$502,239,905.96   |  |
| Period                 | Total IHP                       | \$9,234             | 4,957.73           | \$1,118,874,960.31     |                    |  |
| renou                  | Average IHP                     |                     |                    | \$2                    | 2,489              |  |
|                        | Total Max Grants                |                     |                    | 3                      | 3018               |  |
|                        | 4357-AS Dec                     | lared 03-02-2       | 2018 End Of        | Reg Period             | 05-01-2018         |  |
|                        | <b>Housing Assistance</b>       | 625                 | \$2,039,261.10     | 2,086                  | \$7,248,872.45     |  |
| Open                   | Other Needs<br>Assistance       | 726                 | \$982,209.87       | 2,394                  | \$3,270,988.22     |  |
| Registration<br>Period | Total IHP                       | \$3,021             | 1,470.97           | \$10,5                 | 19,860.67          |  |
| renou                  | Average IHP                     |                     |                    | \$:                    | 3,343              |  |
|                        | Total Max Grants                |                     |                    |                        | 15                 |  |
|                        | 10 Declarations IHI             | •                   |                    |                        |                    |  |
| Other IHP<br>Active    |                                 | Registration        |                    |                        |                    |  |
|                        | Housing Assistance              | 1,076               | \$4,327,343.06     |                        |                    |  |
|                        | Other Needs<br>Assistance       | 916                 | \$2,426,942.54     |                        |                    |  |
|                        | Assistance<br>Total IHP         |                     | ↓<br>4,285.60      |                        |                    |  |
|                        | Total IHP Approved in Past Week | 70,10               | 9,676.47           |                        |                    |  |