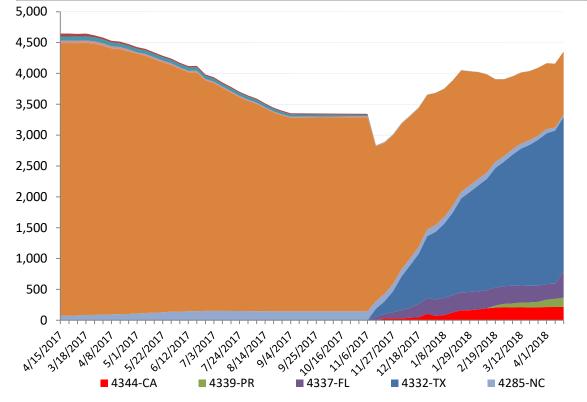

### **Direct Housing**

| ND SEC  |                        |                     |                                                 |  |  |  |  |  |  |
|---------|------------------------|---------------------|-------------------------------------------------|--|--|--|--|--|--|
| DR      | IA Declaration<br>Date | Program End<br>Date | Current # of<br>Households in<br>Direct Housing |  |  |  |  |  |  |
|         |                        |                     | (Weekly Change)                                 |  |  |  |  |  |  |
| 4339-PR | 9/10/2017              | 3/20/2019           | 151 (+19)                                       |  |  |  |  |  |  |
| 4266-TX | 3/19/2016              | 9/19/2017           | 0 (-1)                                          |  |  |  |  |  |  |
| 4277-LA | 8/14/2016              | 2/14/2018           | 1,017 (-17)                                     |  |  |  |  |  |  |
| 4285-NC | 10/10/2016             | 4/10/2018           | 38 (-11)                                        |  |  |  |  |  |  |
| 4332-TX | 8/25/2017              | 2/25/2018           | 2,504 (+22)                                     |  |  |  |  |  |  |
| 4337-FL | 9/10/2017              | 3/10/2018           | 426 (+181)                                      |  |  |  |  |  |  |
| 4344-CA | 10/10/2017             | 4/10/2018           | 216 (+1)                                        |  |  |  |  |  |  |