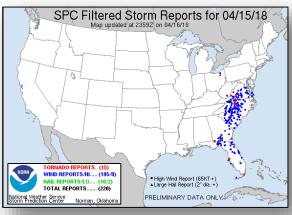

#### Severe Weather Region III and IV (FINAL)

Situation: Severe weather has moved off the coast and no longer presents a threat to the regions.

#### **Impacts**

- Fatalities: VA 2 (unconfirmed)
- Shelters/Occupants: 2/65

#### State / Local Response

- · VA EOC at Monitoring
- WV and SC EOCs returned to Normal Operations

#### **FEMA Response**

FEMA Region III LNO is deployed to VA EOC