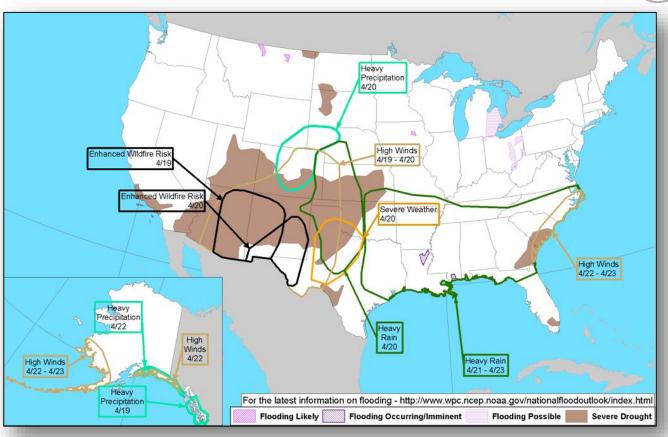

rations

#### **FEMA Response**

FEMA Region III LNO is deployed to VA EOC

#### Hawaii Flooding and Landslides (FINAL)

Situation: Heavy rain this weekend caused flash flooding and landslides in Kauai County

#### Impacts:

- No Fatalities / Injuries
- Evacuations in Kalihi Wai remain in effect
- Shelters/Occupants: 1/10
- Power restored

#### Response:

- Search and Rescue will continue in the morning (approx. 200 rescued by helo)
- · HI EMA at Partial Activation
- FEMA Region IX continues to monitor LNO enroute to HI-EMA





#### National Weather Forecast







Today Tomorrow

# Active Watches and Warnings





### **Precipitation Forecast**





Precipitation Days 1-3



Forecast Snowfall thru April 20

### Fire Weather Outlook







Today Tomorrow

# Hazards Outlook – Apr 19-23





# Space Weather



|               | Space Weather<br>Activity | Geomagnetic<br>Storms | Solar<br>Radiation | Radio<br>Blackouts |
|---------------|---------------------------|-----------------------|--------------------|--------------------|
| Past 24 Hours | None                      | None                  | None               | None               |
| Next 24 Hours | None                      | None                  | None               | None               |

For further information on NOAA Space Weather Scales refer to: http://www.swpc.noaa.gov/noaa-scales-explanation





# Wildfire Summary



| Fire Name                  | FMAG #                     | Acres               | Percent   | Evacuations |                        | Structures |                  | Fatalities |  |  |
|------