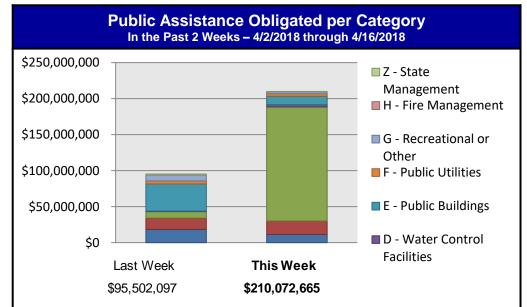

### Public Assistance Grant Program

|                            |                       | PA Project Worksheets Obligated in past week, as of 04/16/18 at 1500 EDT |                        |                                    |                         |                         |                                 |                        |                         |                  |
|----------------------------|-----------------------|--------------------------------------------------------------------------|------------------------|------------------------------------|-------------------------|-------------------------|---------------------------------|------------------------|-------------------------|------------------|
|                            | Emergen               | cy Work                                                                  |                        | Permanent Work                     |                         |                         |                                 |                        |                         |                  |
| PA Category                | A - Debris<br>Removal | B - Protective<br>Measures                                               | C - Roads &<br>Bridges | D - Water<br>Control<br>Facilities | E - Public<br>Buildings | F - Public<br>Utilities | G -<br>Recreational or<br>Other | H - Fire<br>Management | Z - State<br>Management | Total            |
| Number Of PWs<br>Obligated | 96                    | 112                                                                      | 157                    | 20                                 | 45                      | 31                      | 44                              | 0                      | 14                      | 519              |
| Federal Share<br>Obligated | \$11,327,487.87       | \$18,628,745.55                                                          | \$158,596,605.80       | \$3,065,157.91                     | \$11,843,040.47         | \$3,380,798.60          | \$2,729,591.13                  | \$0.00                 | \$501,237.78            | \$210,072,665.11 |

#### This weeks PA Highlights

- Over \$13.6 Million was obligated to Protective Measures for Puerto Rico
- Over \$11 Million was obligated to Public Buildings for Louisiana
- Approximately \$4.5 Million was obligated to Debris Removal for California
- \$135 Million was obligated to Roads and Bridges for Puerto Rico