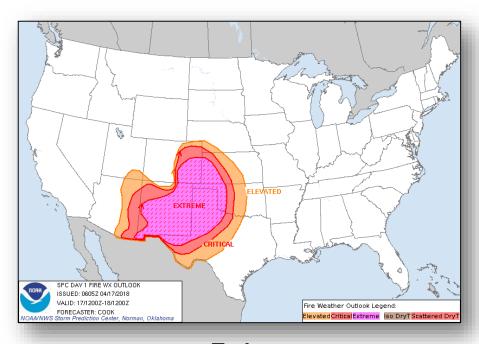

#### **Significant Weather:**

- Elevated/Critical/Extremely Critical Fire Weather/Red Flag Warning Southwest to the Southern/Central Plains
- Heavy Snow & Freezing Rain Northern Plains & Upper/Lower Mississippi Valley
- Space Weather:
  - Past 24 hours none observed
  - Next 24 hours none predicted

### Fire Weather Outlook

Today Tomorrow