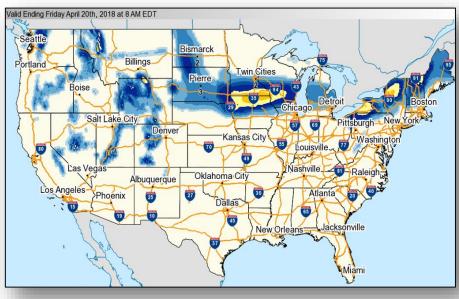

### **Precipitation Forecast**

Precipitation Days 1-3

Forecast Snowfall thru April 20