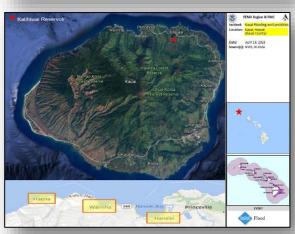

#### Hawaii Flooding and Landslides (FINAL)

Situation: Heavy rain this weekend caused flash flooding and landslides in Kauai County

#### Impacts:

- No Fatalities / Injuries
- Evacuations in Kalihi Wai remain in effect
- Shelters/Occupants: 1/10
- Power restored

#### Response:

- Search and Rescue will continue in the morning (approx. 200 rescued by helo)
- · HI EMA at Partial Activation
- FEMA Region IX continues to monitor LNO enroute to HI-EMA