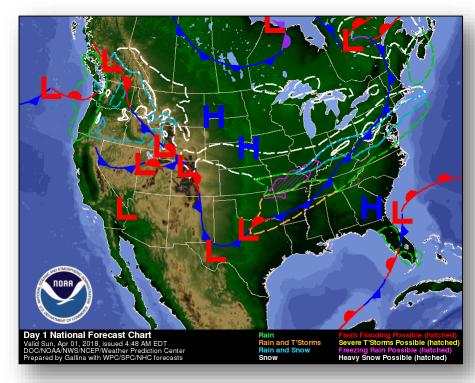

#### National Weather Forecast

Today Tomorrow

#### Significant Weather:

Freezing Rain – Central Plains to Ohio Valley

• Elevated Fire Weather conditions for portions of Southwest, Southern Rockies and Southern Plains

Space Weather:

Past 24 hours: None