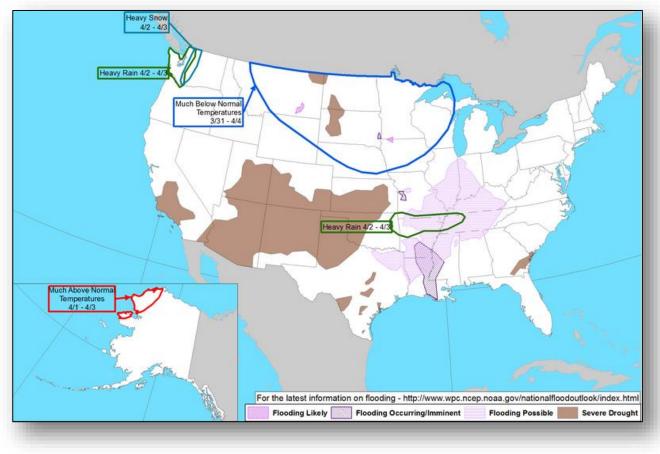

s: None; Next 24 hours: None

Earthquake Activity: No significant activity

Declaration Activity: None

#### National Weather Forecast





Today



Day 1 National Forecast Chart Valid Thu, Mar 29, 2018, issued 4:53 AM EDT DOC/NOAA/NWS/NCEP/Weather Prediction Center Prepared by Mcreynolds with WPC/SPC/NHC forecasts

Rain Rain and T'Storms Rain and Snow Snow

Severe T'Storms Possible (hatched Freezing Rain Possible (hatched) Heavy Snow Possible (hatched)

Rain and T'Storms Rain and Snow Snow

Severe T'Storms Possible (hatched) Freezing Rain Possible (hatched) Heavy Snow Possible (hatched)

#### **Tomorrow**

### Active Watches and Warnings





#### **Precipitation Forecast**





#### Significant River Flood Outlook





#### Severe Weather Outlook





Hazards Outlook – Mar 31 – Apr 4





### Space Weather



|                                                                                                                | Space Weather<br>Activity | Geomagnetic<br>Storms | Solar<br>Radiation | Radio<br>Blackouts |  |  |
|----------------------------------------------------------------------------------------------------------------|---------------------------|-----------------------|--------------------|--------------------|--|--|
| Past 24 Hours                                                                                                  | None                      | None                  | None               | None               |  |  |
| Next 24 Hours                                                                                                  | None