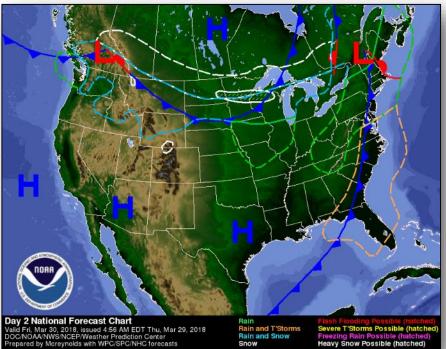

## **FEMA**

## Daily Operations Briefing Thursday, March 29, 2018 8:30 a.m. EDT

Significant Activity – Mar 28-29



Significant Events: None

Tropical Activity: Western Pacific – No activity affecting U.S. interests

#### Significant Weather:

- Severe Thunderstorms Lower Mississippi Valley and portions of the Southeastern U.S
- Flash Flooding Lower Mississippi Valley
- Elevated Fire Weather None
- Space Weather: Past 24 hours: None; Next 24 hours: None

Earthquake Activity: No significant activity

Declaration Activity: None

#### National Weather Forecast





Today



Day 1 National Forecast Chart Valid Thu, Mar 29, 2018, issued 4:53 AM EDT DOC/NOAA/NWS/NCEP/Weather Prediction Center Prepared by Mcreynolds with WPC/SPC/NHC forecasts

Rain Rain and T'Storms Rain and Snow Snow

Severe T'Storms Possible (hatched Freezing Rain Possible (hatched) Heavy Snow Possible (hatched)

Rain and T'Storms Rain and Snow Snow

Severe T'Storms Possible (hatched) Freezing Rain Possible (hatched) Heavy Snow Possible (hatched)

#### **Tomorrow**

### Active Watches and Warnings





#### **Precipitation Forecast**





#### Significant River Flood Outlook





#### Severe Weather Outlook





Hazards Outlook – Mar 31 – Apr 4





### Space Weather



|                                                                                                                | Space Wea