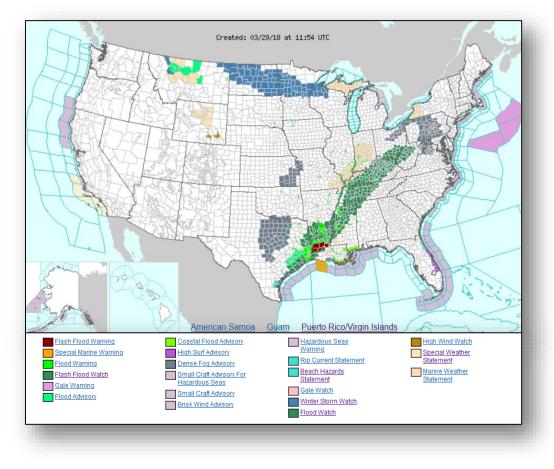

sippi Valley and portions of the Southeastern U.S
- Flash Flooding Lower Mississippi Valley
- Elevated Fire Weather None
- Space Weather: Past 24 hours: None; Next 24 hours: None

Earthquake Activity: No significant activity

Declaration Activity: None

#### National Weather Forecast





Today



Day 1 National Forecast Chart Valid Thu, Mar 29, 2018, issued 4:53 AM EDT DOC/NOAA/NWS/NCEP/Weather Prediction Center Prepared by Mcreynolds with WPC/SPC/NHC forecasts

Rain Rain and T'Storms Rain and Snow Snow

Severe T'Storms Possible (hatched Freezing Rain Possible (hatched) Heavy Snow Possible (hatched)

Rain and T'Storms Rain and Snow Snow

Severe T'Storms Possible (hatched) Freezing Rain Possible (hatched) Heavy Snow Possible (hatched)

#### **Tomorrow**

### Active Watches and Warnings





#### **Precipitation Forecast**





#### Significant River Flood Outlook





#### Severe Weather Outlook





Hazards Outlook – Mar 31 – Apr 4





### Space Weather



|                                                                                                                | Space Weather<br>Activity | Geomagnetic<br>Storms | Solar<br>Radiation | Radio<br>Blackouts |  |  |
|----------------------------------------------------------------------------------------------------------------|---------------------------|-----------------------|--------------------|--------------------|--|--|
| Past 24 Hours                                                                                                  | None                      | None                  | None               | None