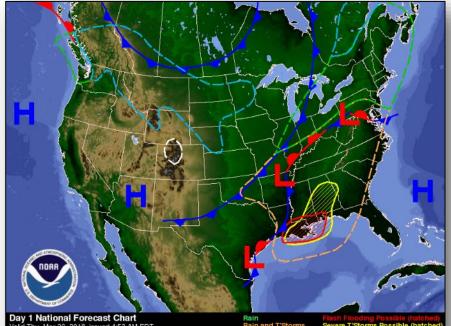

#### National Weather Forecast

Today

Day 1 National Forecast Chart Valid Thu, Mar 29, 2018, issued 4:53 AM EDT DOC/NOAA/NWS/NCEP/Weather Prediction Center Prepared by Mcreynolds with WPC/SPC/NHC forecasts

Rain Rain and T'Storms Rain and Snow Snow

Severe T'Storms Possible (hatched Freezing Rain Possible (hatched) Heavy Snow Possible (hatched)

Rain and T'Storms Rain and Snow Snow

Severe T'Storms Possible (hatched) Freezing Rain Possible (hatched) Heavy Snow Possible (hatched)