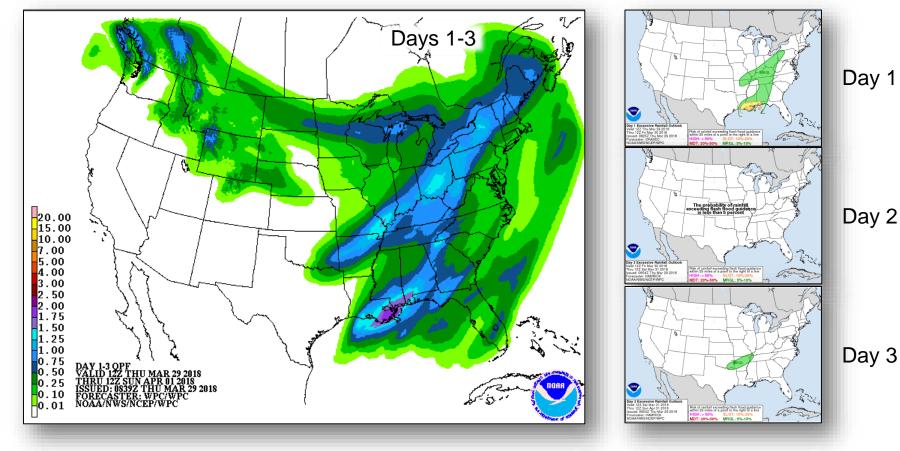

heastern U.S
- Flash Flooding Lower Mississippi Valley
- Elevated Fire Weather None
- Space Weather: Past 24 hours: None; Next 24 hours: None

Earthquake Activity: No significant activity

Declaration Activity: None

#### National Weather Forecast





Today



Day 1 National Forecast Chart Valid Thu, Mar 29, 2018, issued 4:53 AM EDT DOC/NOAA/NWS/NCEP/Weather Prediction Center Prepared by Mcreynolds with WPC/SPC/NHC forecasts

Rain Rain and T'Storms Rain and Snow Snow

Severe T'Storms Possible (hatched Freezing Rain Possible (hatched) Heavy Snow Possible (hatched)

Rain and T'Storms Rain and Snow Snow

Severe T'Storms Possible (hatched) Freezing Rain Possible (hatched) Heavy Snow Possible (hatched)

#### **Tomorrow**

### Active Watches and Warnings





#### **Precipitation Forecast**





#### Significant River Flood Outlook





#### Severe Weather Outlook





Hazards Outlook – Mar 31 – Apr 4





### Space Weather



|                                                                                                                | Space Weather<br>Activity | Geomagnetic<br>Storms | Solar<br>Radiation | Radio<br>Blackouts |  |  |
|----------------------------------------------------------------------------------------------------------------|---------------------------|-----------------------|--------------------|--------------------|--|--|
| Past 24 Hours                                                                                                  | None                      | None                  | None               | None               |  |  |
| Next 24 Hours