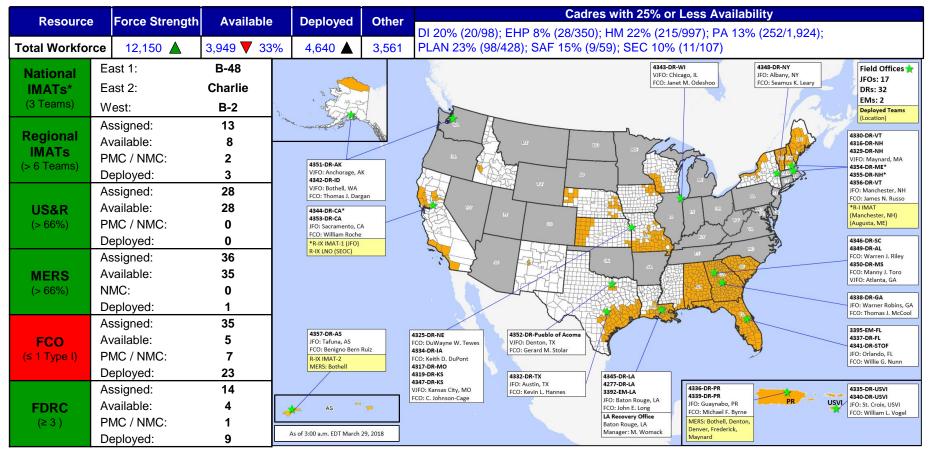

#### Readiness – Deployable Teams and Assets

\* B-2 Status: Assemble ≤ 2-hrs, On Site ≤ 18-hrs; B-48 Status: Assemble and deploy ≤ 48hrs; Charlie Status: No team assemble time requirement

#### FEMA Readiness – Activation Teams

| Resource  | Status | Total | Status       | Activated<br>Team | Activation<br>Level | Activation<br>Times | Reason / Comments |
|-----------|--------|-------|--------------|-------------------|---------------------|---------------------|-------------------|
| NWC       |        | 5     | Steady State |                   |                     |                     |                   |
| NRCC      |        | 2     | Available    |                   |                     |                     |                   |
| HLT       |        | 1     | Available    |                   |                     |                     |                   |
| RWCs/MOCs |        | 10    | Steady State |                   |                     |                     |                   |
| RRCCs     |        | 10    | Available    |                   |                     |                     |                   |

Backup Regions: VIII, V, & II