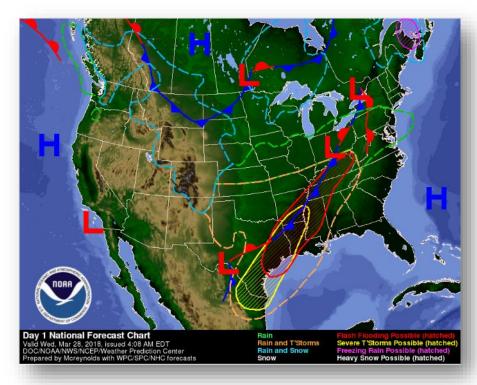

#### National Weather Forecast

Today Tomorrow

#### Significant Weather:

- Severe Thunderstorms –Lower Mississippi Valley to Tennessee Valley
- Flash Flooding Lower Mississippi Valley to Ohio Valley
- Elevated Fire Weather TX
- Space Weather: Past 24 hours: None; Next 24 hours: None