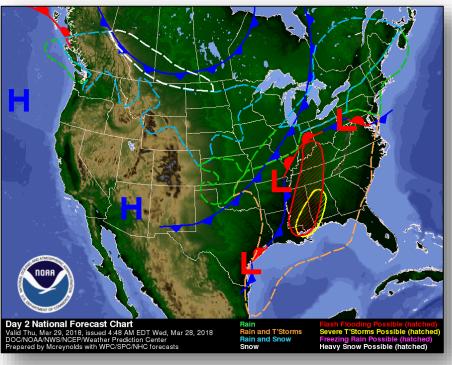

# **FEMA**

## **Daily Operations Briefing**

Wednesday, March 28, 2018

8:30 a.m. EDT

## Significant Activity – Mar 27-28



Significant Events: None

**Tropical Activity:** Western Pacific – No activity affecting U.S. interests

#### Significant Weather:

- Severe Thunderstorms –Lower Mississippi Valley to Tennessee Valley
- Flash Flooding Lower Mississippi Valley to Ohio Valley
- Elevated Fire Weather TX
- Space Weather: Past 24 hours: None; Next 24 hours: None

Earthquake Activity: No significant activity

**Declaration Activity:** None

#### National Weather Forecast







Today Tomorrow

## Active Watches and Warnings





## **Precipitation Forecast**











Day 2



Day 3

### Significant River Flood Outlook





#### Severe Weather Outlook







## Hazards Outlook – Mar 30 – Apr 3





## Space Weather



|               | Space Weather Activity | Geomagnetic<br>Storms | Solar<br>Radiation | Radio<br>Blackouts |  |
|---------------|------------------------|-----------------------|--------------------|--------------------|--|
| Past 24 Hours | None                   | None                  | None               | None               |  |
| Next 24 Hours | None                   | None                  | None               | None               |  |

For further information on NOAA Space Weather Scales refer to http://www.swpc.noaa.gov/noaa-scales-expl