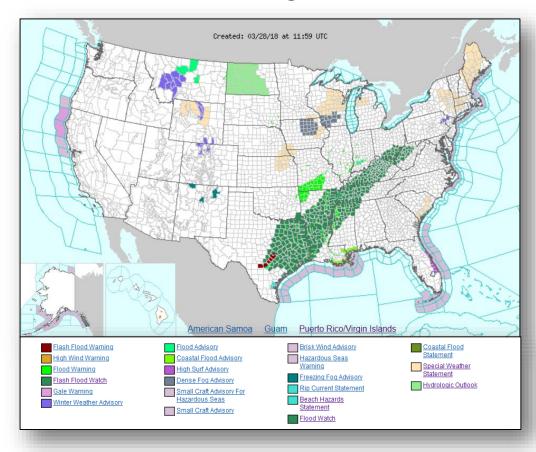

# **FEMA**

## **Daily Operations Briefing**

Wednesday, March 28, 2018

8:30 a.m. EDT

## Significant Activity – Mar 27-28



Significant Events: None

**Tropical Activity:** Western Pacific – No activity affecting U.S. interests

#### Significant Weather:

- Severe Thunderstorms –Lower Mississippi Valley to Tennessee Valley
- Flash Flooding Lower Mississippi Valley to Ohio Valley
- Elevated Fire Weather TX
- Space Weather: Past 24 hours: None; Next 24 hours: None

Earthquake Activity: No significant activity

**Declaration Activity:** None

#### National Weather Forecast







Today Tomorrow

## Active Watches and Warnings





## **Precipitation Forecast**











Day 2



Day 3

### Significant River Flood Outlook





#### Severe Weather Outlook







## Hazards Outlook – Mar 30 – Apr 3





## Space Weather



|               | Space Weather Activity | Geomagnetic<br>Storms | Solar<br>Radiation | Radio<br>Blackouts |  |
|---------------|------------------------|-----------------------|--------------------|--------------------|--|
| Past 24 Hours | None                   | None                  | None               | None               |  |
| Next 24 Hours | None                   | None                  | None               | None               |  |

For further information on NOAA Space Weather Scales refer to http://www.swpc.noaa.gov/noaa-scales-explanation





## Joint Preliminary Damage Assessments