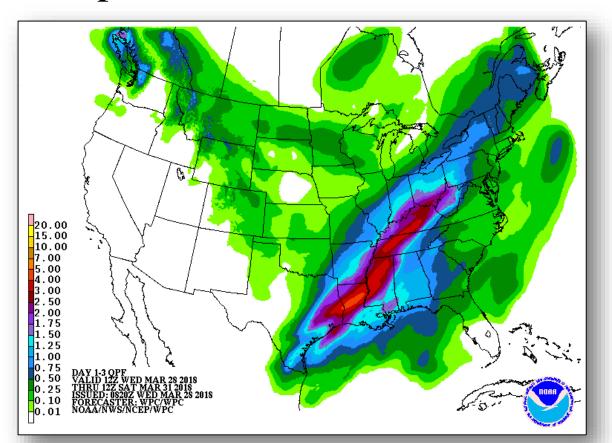

# **FEMA**

## **Daily Operations Briefing**

Wednesday, March 28, 2018

8:30 a.m. EDT

## Significant Activity – Mar 27-28



Significant Events: None

**Tropical Activity:** Western Pacific – No activity affecting U.S. interests

#### Significant Weather:

- Severe Thunderstorms –Lower Mississippi Valley to Tennessee Valley
- Flash Flooding Lower Mississippi Valley to Ohio Valley
- Elevated Fire Weather TX
- Space Weather: Past 24 hours: None; Next 24 hours: None

Earthquake Activity: No significant activity

**Declaration Activity:** None

#### National Weather Forecast







Today Tomorrow

## Active Watches and Warnings





## **Precipitation Forecast**











Day 2



Day 3

### Significant River Flood Outlook





#### Severe Weather Outlook







## Hazards Outlook – Mar 30 – Apr 3





## Space Weather



|               | Space Weather Activity | Geomagnetic<br>Storms | Solar<br>Radiation | Radio<br>Blackouts |  |
|---------------|------------------------|-----------------------|--------------------|--------------------|--|
| Past 24 Hours | None                   | None                  | None               | None               |  |
| Next 24 Hours | None                   | None                  | None               | None               |  |

For further information on NOAA Space Weather Scales refer to http://www.swpc.noaa.gov/noaa-scales-explanation





## Joint Preliminary Damage Assessments



| Region | State /  | Event