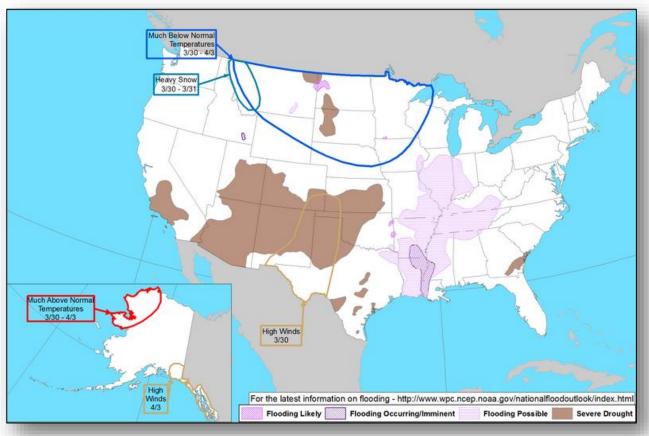

## **Daily Operations Briefing**

Wednesday, March 28, 2018

8:30 a.m. EDT

## Significant Activity – Mar 27-28



Significant Events: None

**Tropical Activity:** Western Pacific – No activity affecting U.S. interests

#### Significant Weather:

- Severe Thunderstorms –Lower Mississippi Valley to Tennessee Valley
- Flash Flooding Lower Mississippi Valley to Ohio Valley
- Elevated Fire Weather TX
- Space Weather: Past 24 hours: None; Next 24 hours: None

Earthquake Activity: No significant activity

**Declaration Activity:** None

#### National Weather Forecast







Today Tomorrow

## Active Watches and Warnings





## **Precipitation Forecast**











Day 2



Day 3

### Significant River Flood Outlook





#### Severe Weather Outlook







## Hazards Outlook – Mar 30 – Apr 3





## Space Weather



|               | Space Weather Activity | Geomagnetic<br>Storms | Solar<br>Radiation | Radio<br>Blackouts |  |
|---------------|------------------------|-----------------------|--------------------|--------------------|--|
| Past 24 Hours | None                   | None                  | None               | None               |  |
| Next 24 Hours | None                   | None                  | None               | None               |  |

For further information on NOAA Space Weather Scales refer to http://www.swpc.noaa.gov/noaa-scales-explanation





## Joint Preliminary Damage Assessments



| Region | State /  | Event                                      | IA / DA | Number of Counties |           | Ctout Fuel  |
|--------|----------|-------------------------