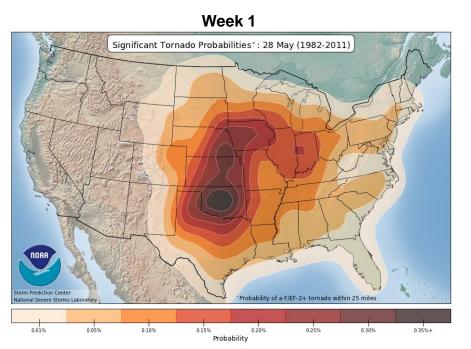

| None               |
| Next 24 Hours | None                      | None                  | None               | None               |

For further information on NOAA Space Weather Scales refer to <a href="http://www.swpc.noaa.gov/noaa-scales-explanation">http://www.swpc.noaa.gov/noaa-scales-explanation</a>





#### Average Tornadoes per Year:





\*SIGNIFICANT = EF2 +



#### Peak Severe Weather: ~ March - June





**NOTE:** EF ratings are based on actual damage and are determined after NWS Storm Surveys are completed.



#### March EF2+ Tornado Probabilities







## April EF2+ Tornado Probabilities







## April EF2+ Tornado Probabilities







## May EF2+ Tornado Probabilities







## May EF2+ Tornado Probabilities







#### June EF2+ Tornado Probabilities







#### June EF2+ Tornado Probabilities







## July EF2+ Tornado Probabilities







### Joint Preliminary Damage Assessments



| Pagion | State /  | Event                       | IA / PA | Number o  | f Counties | Start – End        |
|--------|----------|-----------------------------|---------|-----------|------------|--------------------|
| Region | Location | Event                       | IA/FA   | Requested | Completed  | Start – End        |
|        | MA       | Nor'easter                  | IA      | 7         | 7          | 3/12 – 3/20        |
|        | IVIA     | March 2-4, 2018             | PA      | 9         | 0          | 3/15 – TBD         |
| ,      | NH       | Coastal Storm and Flooding  | IA      | 0         | 0          | N/A                |
| '      | INII