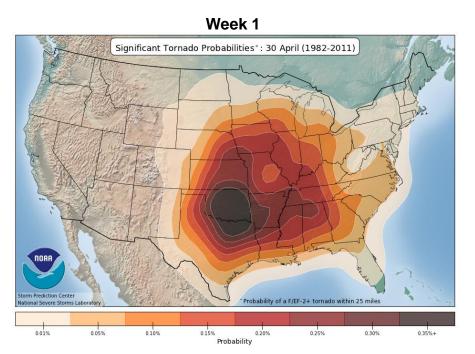

--------|
| Past 24 Hours | None                      | None                  | None               | None               |
| Next 24 Hours | None                      | None                  | None               | None               |

For further information on NOAA Space Weather Scales refer to <a href="http://www.swpc.noaa.gov/noaa-scales-explanation">http://www.swpc.noaa.gov/noaa-scales-explanation</a>





#### Average Tornadoes per Year:





\*SIGNIFICANT = EF2 +



#### Peak Severe Weather: ~ March - June





**NOTE:** EF ratings are based on actual damage and are determined after NWS Storm Surveys are completed.



#### March EF2+ Tornado Probabilities







## April EF2+ Tornado Probabilities







## April EF2+ Tornado Probabilities







## May EF2+ Tornado Probabilities







## May EF2+ Tornado Probabilities







#### June EF2+ Tornado Probabilities







#### June EF2+ Tornado Probabilities







## July EF2+ Tornado Probabilities







### Joint Preliminary Damage Assessments



| Pagion | State /  | Event                       | IA / PA | Number o  | f Counties | Start – End        |
|--------|----------|-----------------------------|---------|-----------|------------|--------------------|
| Region | Location | Event                       | IA/FA   | Requested | Completed  | Start – End        |
|        | MA       | Nor'easter                  | IA      | 7         | 7          | 3/12 – 3/20        |
|        | IVIA     | March 2-4, 2018             | PA      | 9         | 0          | 3/15 – TBD         |
| ,      | NH       | Coastal Storm and F