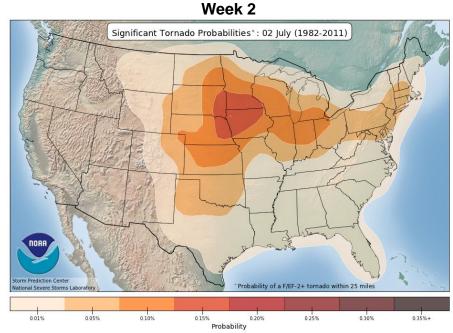

| None               | None               |

For further information on NOAA Space Weather Scales refer to <a href="http://www.swpc.noaa.gov/noaa-scales-explanation">http://www.swpc.noaa.gov/noaa-scales-explanation</a>





#### Average Tornadoes per Year:





\*SIGNIFICANT = EF2 +



#### Peak Severe Weather: ~ March - June





**NOTE:** EF ratings are based on actual damage and are determined after NWS Storm Surveys are completed.



#### March EF2+ Tornado Probabilities







## April EF2+ Tornado Probabilities







## April EF2+ Tornado Probabilities







## May EF2+ Tornado Probabilities







## May EF2+ Tornado Probabilities







#### June EF2+ Tornado Probabilities







#### June EF2+ Tornado Probabilities







## July EF2+ Tornado Probabilities







### Joint Preliminary Damage Assessments



| Pagion | State /  | Event                       | IA / PA | Number o  | f Counties | Start – End        |
|--------|----------|-----------------------------|---------|-----------|------------|--------------------|
| Region | Location | Event                       | IA/FA   | Requested | Completed  | Start – End        |
|        | MA       | Nor'easter                  | IA      | 7         | 7          | 3/12 – 3/20        |
|        | IVIA     | March 2-4, 2018             | PA      | 9         | 0          | 3/15 – TBD         |
| ,      | NH       | Coastal Storm and Flooding  | IA      | 0         | 0          | N/A                |
| '      | INII     | March 2-3, 2018             | PA      | 1         | 0          | 3/15 – TBD