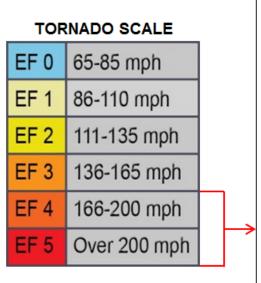

#### Peak Severe Weather: ~ March - June

**NOTE:** EF ratings are based on actual damage and are determined after NWS Storm Surveys are completed.