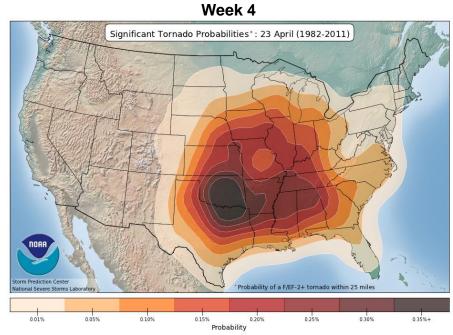

-----|--------------------|--------------------|
| Past 24 Hours | None                      | None                  | None               | None               |
| Next 24 Hours | None                      | None                  | None               | None               |

For further information on NOAA Space Weather Scales refer to <a href="http://www.swpc.noaa.gov/noaa-scales-explanation">http://www.swpc.noaa.gov/noaa-scales-explanation</a>





#### Average Tornadoes per Year:





\*SIGNIFICANT = EF2 +



#### Peak Severe Weather: ~ March - June





**NOTE:** EF ratings are based on actual damage and are determined after NWS Storm Surveys are completed.



#### March EF2+ Tornado Probabilities







## April EF2+ Tornado Probabilities







## April EF2+ Tornado Probabilities







## May EF2+ Tornado Probabilities







## May EF2+ Tornado Probabilities







#### June EF2+ Tornado Probabilities







#### June EF2+ Tornado Probabilities







## July EF2+ Tornado Probabilities







### Joint Preliminary Damage Assessments



| Pagion | State /  | Event                       | IA / PA | Number o  | f Counties | Start – End        |
|--------|----------|-----------------------------|---------|-----------|------------|--------------------|
| Region | Location | Event                       | IA/FA   | Requested | Completed  | Start – End        |
|        | MA       | Nor'easter                  | IA      | 7         | 7          | 3/12 – 3/20        |
|        | IVIA     | March 2-4, 2018             | PA      | 9         | 0          | 3/15 – TBD         |
|