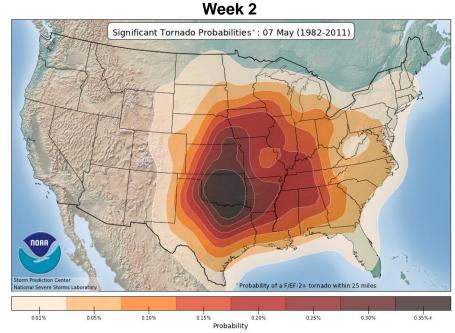

------|
| Past 24 Hours | None                      | None                  | None               | None               |
| Next 24 Hours | None                      | None                  | None               | None               |

For further information on NOAA Space Weather Scales refer to <a href="http://www.swpc.noaa.gov/noaa-scales-explanation">http://www.swpc.noaa.gov/noaa-scales-explanation</a>





#### Average Tornadoes per Year:





\*SIGNIFICANT = EF2 +



#### Peak Severe Weather: ~ March - June





**NOTE:** EF ratings are based on actual damage and are determined after NWS Storm Surveys are completed.



#### March EF2+ Tornado Probabilities







## April EF2+ Tornado Probabilities







## April EF2+ Tornado Probabilities







## May EF2+ Tornado Probabilities







## May EF2+ Tornado Probabilities







#### June EF2+ Tornado Probabilities







#### June EF2+ Tornado Probabilities







## July EF2+ Tornado Probabilities







### Joint Preliminary Damage Assessments



| Pagion | State /  | Event                       | IA / PA | Number o  | f Counties | Start – End        |
|--------|----------|-----------------------------|---------|-----------|------------|--------------------|
| Region | Location | Event                       | IA/FA   | Requested | Completed  | Start – End        |
|        | MA       | Nor'easter                  | IA      | 7         | 7          | 3/12 – 3/20        |
|        | IVIA     | March 2-4, 2018             | PA      | 9         | 0          | 3/15 – TBD         |
| ,      | NH       | Coastal Storm and Flo