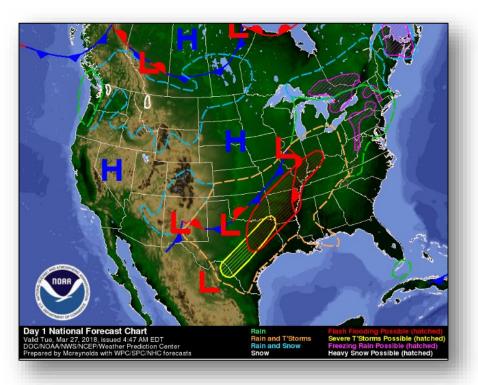

#### Significant Weather:

- Severe Thunderstorms Southern Plains to Lower Mississippi Valley
- Flash Flooding Southern Plains to Ohio Valley
- Freezing Rain Great Lakes to Central Appalachians
- Critical/Elevated Fire Weather Desert Southwest to the Southern/Central Plains
- Space Weather: Past 24 hours: None; Next 24 hours: None
- NOTE: Severe weather climatology slides follow today's weather

#### National Weather Forecast

Today Tomorrow