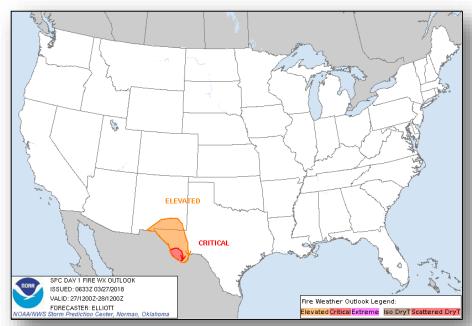

#### Significant Weather:

- Severe Thunderstorms Southern Plains to Lower Mississippi Valley
- Flash Flooding Southern Plains to Ohio Valley
- Freezing Rain Great Lakes to Central Appalachians
- Critical/Elevated Fire Weather Desert Southwest to the Southern/Central Plains
- Space Weather: Past 24 hours: None; Next 24 hours: None
- NOTE: Severe weather climatology slides follow today's weather

#### Fire Weather Outlook

Today Tomorrow