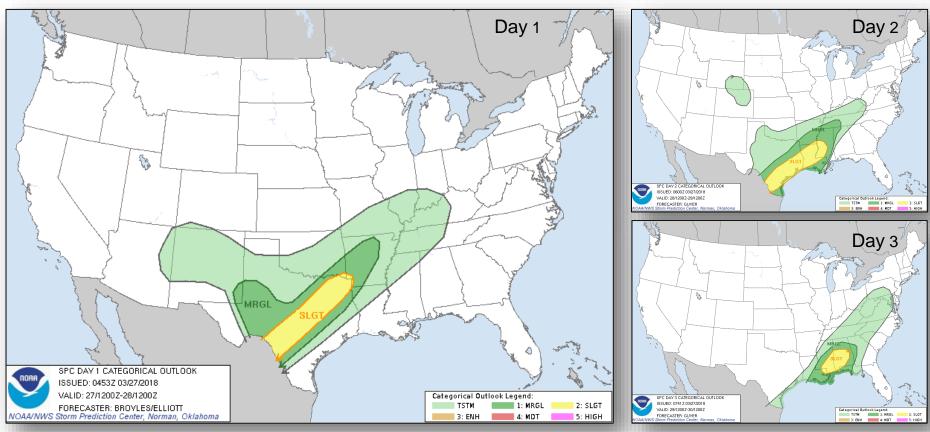

#### Significant Weather:

- Severe Thunderstorms Southern Plains to Lower Mississippi Valley
- Flash Flooding Southern Plains to Ohio Valley
- Freezing Rain Great Lakes to Central Appalachians
- Critical/Elevated Fire Weather Desert Southwest to the Southern/Central Plains
- Space Weather: Past 24 hours: None; Next 24 hours: None
- NOTE: Severe weather climatology slides follow today's weather

#### Severe Weather Outlook