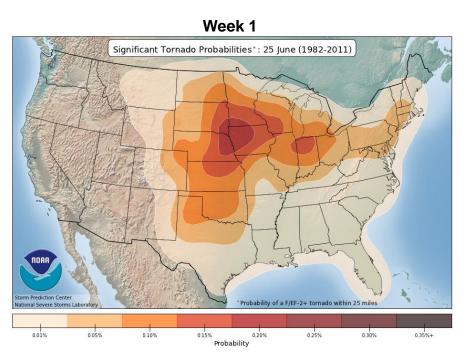

e                  | None               | None               |

For further information on NOAA Space Weather Scales refer to <a href="http://www.swpc.noaa.gov/noaa-scales-explanation">http://www.swpc.noaa.gov/noaa-scales-explanation</a>





#### Average Tornadoes per Year:





\*SIGNIFICANT = EF2 +



#### Peak Severe Weather: ~ March - June





**NOTE:** EF ratings are based on actual damage and are determined after NWS Storm Surveys are completed.



#### March EF2+ Tornado Probabilities







## April EF2+ Tornado Probabilities







## April EF2+ Tornado Probabilities







## May EF2+ Tornado Probabilities







## May EF2+ Tornado Probabilities







#### June EF2+ Tornado Probabilities







#### June EF2+ Tornado Probabilities







## July EF2+ Tornado Probabilities







### Joint Preliminary Damage Assessments



| Pagion | State /  | Event                       | IA / PA | Number o  | f Counties | Start – End        |
|--------|----------|-----------------------------|---------|-----------|------------|--------------------|
| Region | Location | Event                       | IA/FA   | Requested | Completed  | Start – End        |
|        | MA       | Nor'easter                  | IA      | 7         | 7          | 3/12 – 3/20        |
|        | IVIA     | March 2-4, 2018             | PA      | 9         | 0          | 3/15 – TBD         |
| ,      | NH       | Coastal Storm and Flooding  | IA      | 0         | 0          | N/A                |
| '      | INII     | March 2-3, 2018             | PA      | 1         | 0          | 3/15 – TBD