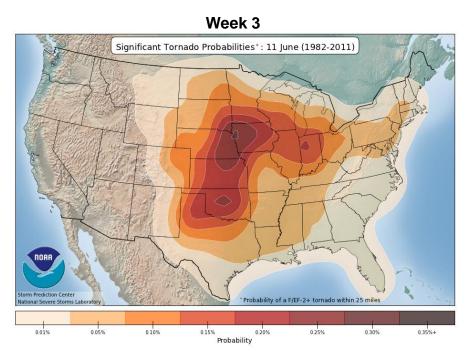

24 Hours | None                      | None                  | None               | None               |

For further information on NOAA Space Weather Scales refer to <a href="http://www.swpc.noaa.gov/noaa-scales-explanation">http://www.swpc.noaa.gov/noaa-scales-explanation</a>





#### Average Tornadoes per Year:





\*SIGNIFICANT = EF2 +



#### Peak Severe Weather: ~ March - June





**NOTE:** EF ratings are based on actual damage and are determined after NWS Storm Surveys are completed.



#### March EF2+ Tornado Probabilities







## April EF2+ Tornado Probabilities







## April EF2+ Tornado Probabilities







## May EF2+ Tornado Probabilities







## May EF2+ Tornado Probabilities







#### June EF2+ Tornado Probabilities







#### June EF2+ Tornado Probabilities







## July EF2+ Tornado Probabilities







### Joint Preliminary Damage Assessments



| Pagion | State /  | Event                       | IA / PA | Number o  | f Counties | Start – End        |
|--------|----------|-----------------------------|---------|-----------|------------|--------------------|
| Region | Location | Event                       | IA/FA   | Requested | Completed  | Start – End        |
|        | MA       | Nor'easter                  | IA      | 7         | 7          | 3/12 – 3/20        |
|        | IVIA     | March 2-4, 2018             | PA      | 9         | 0          | 3/15 – TBD         |
| ,      | NH       | Coastal Storm and Flooding  | IA      | 0         | 0          | N/A                |
| '      | INII     | March 2-3, 2018             | PA      |