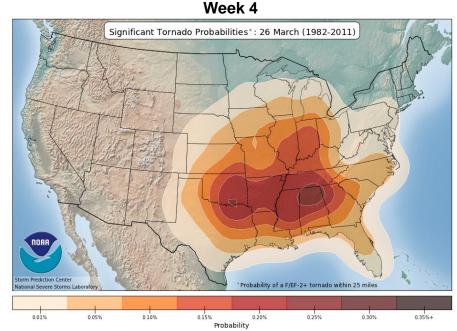

#### Average Tornadoes per Year:

\*SIGNIFICANT = EF2 +

#### Peak Severe Weather: ~ March - June

**NOTE:** EF ratings are based on actual damage and are determined after NWS Storm Surveys are completed.

#### March EF2+ Tornado Probabilities