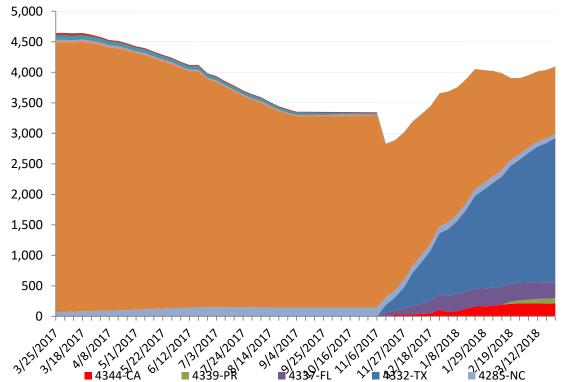

#### **Direct Housing**

|         |                        | AND SEC   |             |  |  |
|---------|------------------------|-----------|-------------|--|--|
| DR      | IA Declaration<br>Date |           |             |  |  |
| 4339-PR | 9/10/2017              | 3/20/2019 | 87 (+7)     |  |  |
| 4266-TX | 3/19/2016              | 9/19/2017 | 1 (0)       |  |  |
| 4277-LA | 8/14/2016              | 2/14/2018 | 1,099 (-21) |  |  |
| 4285-NC | 10/10/2016             | 4/10/2018 | 68 (-7)     |  |  |
| 4332-TX | 8/25/2017              | 2/25/2018 | 2,365 (+82) |  |  |
| 4337-FL | 9/10/2017              | 3/10/2018 | 261 (-9)    |  |  |
| 4344-CA | 10/10/2017             | 4/10/2018 | 211 (+2)    |  |  |

**States with Currently Occupied Units** 