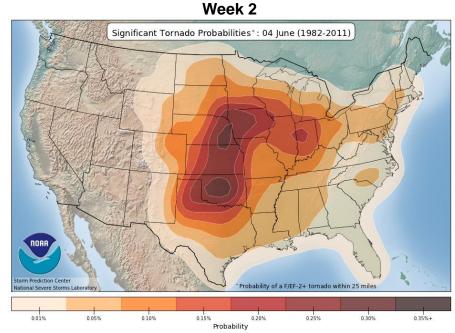

| None               |
| Next 24 Hours | None                      | None                  | None               | None               |

For further information on NOAA Space Weather Scales refer to <a href="http://www.swpc.noaa.gov/noaa-scales-explanation">http://www.swpc.noaa.gov/noaa-scales-explanation</a>





#### Average Tornadoes per Year:





\*SIGNIFICANT = EF2 +



#### Peak Severe Weather: ~ March - June





**NOTE:** EF ratings are based on actual damage and are determined after NWS Storm Surveys are completed.



#### March EF2+ Tornado Probabilities







## April EF2+ Tornado Probabilities







## April EF2+ Tornado Probabilities







## May EF2+ Tornado Probabilities







## May EF2+ Tornado Probabilities







#### June EF2+ Tornado Probabilities







#### June EF2+ Tornado Probabilities







## July EF2+ Tornado Probabilities







### Joint Preliminary Damage Assessments



| Pagion | State /  | Event                       | IA / PA | Number o  | f Counties | Start – End        |
|--------|----------|-----------------------------|---------|-----------|------------|--------------------|
| Region | Location | Event                       | IA/FA   | Requested | Completed  | Start – End        |
|        | MA       | Nor'easter                  | IA      | 7         | 7          | 3/12 – 3/20        |
|        | IVIA     | March 2-4, 2018             | PA      | 9         | 0          | 3/15 – TBD         |
| ,      | NH       | Coastal Storm and Flooding  | IA      | 0         | 0          | N/A                |
| '      | INII