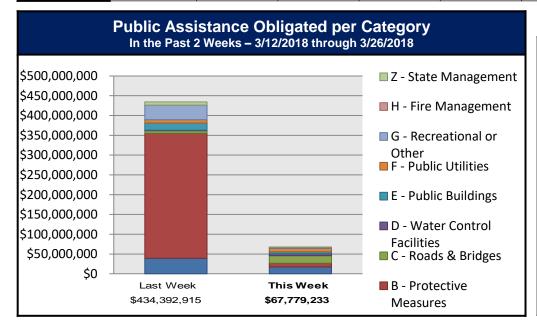

#### Public Assistance Grant Program

|                            |                       | PA Project Worksheets Obligated in past week, as of 03/26/18 at 1500 EDT |                        |                |                |                |                |                        |                         |                 |  |
|----------------------------|-----------------------|--------------------------------------------------------------------------|------------------------|----------------|----------------|----------------|----------------|------------------------|-------------------------|-----------------|--|
|                            | Emergen               | cy Work                                                                  |                        | ļ              | Permanent Work | (              |                |                        |                         |                 |  |
| PA Category                | A - Debris<br>Removal | B - Protective<br>Measures                                               | C - Roads &<br>Bridges | Control        |                |                |                | H - Fire<br>Management | Z - State<br>Management | Total           |  |
| Number Of PWs<br>Obligated | 111                   | 105                                                                      | 155                    | 32             | 59             | 37             | 46             | 0                      | 8                       | 553             |  |
| Federal Share<br>Obligated | \$17,370,585.05       | \$9,455,616.94                                                           | \$19,174,424.56        | \$4,570,751.36 | \$4,977,518.22 | \$8,574,074.48 | \$2,631,959.83 | \$0.00                 | \$1,024,302.53          | \$67,779,232.97 |  |

#### This weeks PA Highlights

- Over \$2.8 Million was obligated to Protective Measures for Florida.
- Approximately \$1.7 Million was obligated to Public Utilities for Georgia.
- Over \$10.6 Million was obligated to Debris Removal for South Carolina.
- \$10.7 Million was obligated to Roads and Bridges for California.