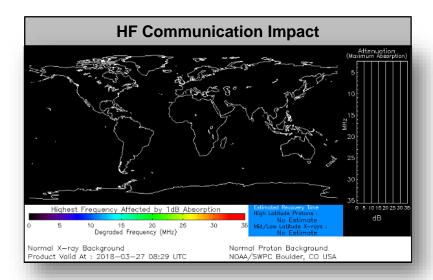

## Space Weather

|               | Space Weather<br>Activity | Geomagnetic<br>Storms | Solar<br>Radiation | Radio<br>Blackouts |
|---------------|---------------------------|-----------------------|--------------------|--------------------|
| Past 24 Hours | None                      | None                  | None               | None               |
| Next 24 Hours | None                      | None                  | None               | None               |

For further information on NOAA Space Weather Scales refer to <a href="http://www.swpc.noaa.gov/noaa-scales-explanation">http://www.swpc.noaa.gov/noaa-scales-explanation</a>