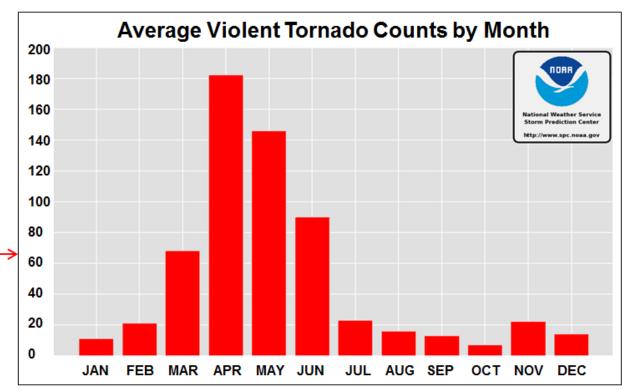

#### Peak Severe Weather: ~ March - June

**NOTE:** EF ratings are based on actual damage and are determined after NWS Storm Surveys are completed.

#### March EF2+ Tornado Probabilities