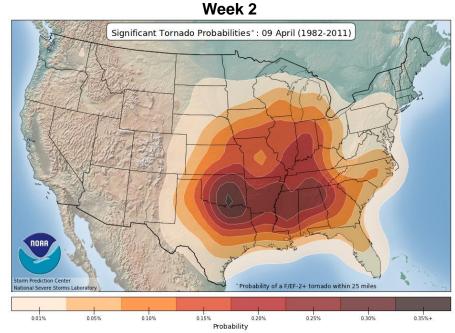

------------------------|-----------------------|--------------------|--------------------|
| Past 24 Hours | None                      | None                  | None               | None               |
| Next 24 Hours | None                      | None                  | None               | None               |

For further information on NOAA Space Weather Scales refer to <a href="http://www.swpc.noaa.gov/noaa-scales-explanation">http://www.swpc.noaa.gov/noaa-scales-explanation</a>





#### Average Tornadoes per Year:





\*SIGNIFICANT = EF2 +



#### Peak Severe Weather: ~ March - June





**NOTE:** EF ratings are based on actual damage and are determined after NWS Storm Surveys are completed.



#### March EF2+ Tornado Probabilities







## April EF2+ Tornado Probabilities







## April EF2+ Tornado Probabilities







## May EF2+ Tornado Probabilities







## May EF2+ Tornado Probabilities







#### June EF2+ Tornado Probabilities







#### June EF2+ Tornado Probabilities







## July EF2+ Tornado Probabilities







### Joint Preliminary Damage Assessments



| Pagion | State /  | Event                       | IA / PA | Number o  | f Counties | Start – End        |
|--------|----------|-----------------------------|---------|-----------|------------|--------------------|
| Region | Location | Event                       | IA/FA   | Requested | Completed  | Start – End        |
|        | MA       | Nor'easter                  | IA      | 7         | 7          | 3/12 – 3/20        |
|        | IVIA     | March 2-4, 2018             | PA      | 9