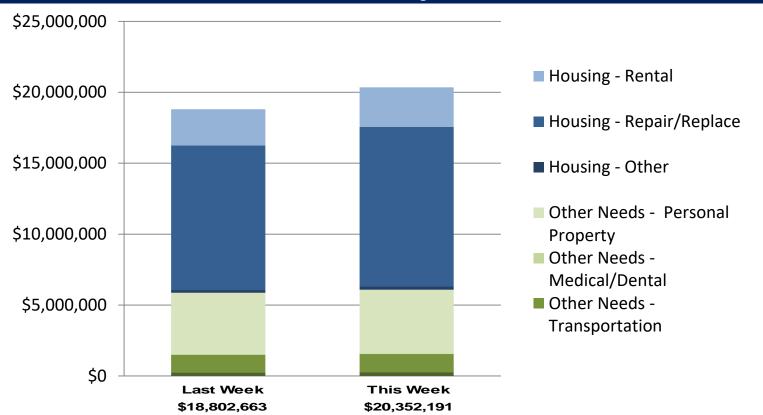

## Individual Assistance Activity

|                          |                                   |                     |          |                 | gram Activity As | Of: 3/26/18         | AND SECO         |  |
|--------------------------|-----------------------------------|---------------------|----------|-----------------|------------------|---------------------|------------------|--|
|                          |                                   |                     |          |                 |                  |                     |                  |  |
|                          |                                   |                     | In Past  | 7 Days          |                  | Cumulative          |                  |  |
|                          |                                   | Applicants Approved |          | Amount Approved |                  | Applicants Approved | Amount Approved  |  |
|                          |                                   | 4336-PR             | Declared | 09-10-2017      | End Of Reg P     | eriod 06-18-2018    |                  |  |
|                          | Housing Assistance                | 10                  |          |                 | \$64,968.80      | 985                 | \$6,189,014.16   |  |
| Open Registration Period | Other Needs Assistance            | 1                   |          |                 | \$404.52         | 999                 | \$1,613,160.21   |  |
|                          | Total IHP                         |                     | \$65,3   | 73.32           |                  | \$7,80              | 2,174.37         |  |
|                          | Average IHP                       |                     |          |                 |                  | \$5                 | 5,304            |  |
|                          | Total Max Grants                  |                     |          |                 |                  |                     | 140              |  |
|                          |                                   | 4339-PR             | Declared | 09-20-2017      | End Of Reg P     | eriod 06-18-2018    |                  |  |
|                          | Housing Assistance                | 2,152               | 2        |                 | \$7,078,096.36   | 203,424             | \$599,734,451.40 |  |
|                          | Other Needs Assistance            | 2,285               | 5        |                 | \$3,401,545.78   | 368,683             | \$491,969,600.01 |  |
| Open Registration Period | Total IHP                         | \$10,479,642.14     |          |                 |                  | \$1,091,704,051.41  |                  |  |
|                          | Average IHP                       |                     |          |                 |                  | \$2                 | 2,456            |  |
|                          | Total Max Grants                  |                     |          |                 |                  | 2                   | 931              |  |
|                          |                                   | 4357-AS             | Declared | 03-02-2018      | End Of Reg P     | eriod 05-01-2018    |                  |  |
|                          | Housing Assistance                | 250                 |          |                 | \$977,327.90     | 345                 | \$1,375,932.05   |  |
|                          | Other Needs Assistance            | 276                 |          |                 | \$408,482.54     | 356                 | \$516,509.90     |  |
| Open Registration Period | Total IHP                         |                     | \$1,385, | ,810.44         |                  | \$1,89              | 2,441.95         |  |
|                          | Average IHP                       |                     |          |                 |                  | \$3                 | 3,696            |  |
|                          | Total Max Grants                  |                     |          |                 |                  |                     | 4                |  |
|                          | 40.5 4 4 41 1115.5                |                     | 0.1      |                 |                  |                     |                  |  |
|                          | 16 Declarations IHP Prog          |                     |          | ed Registration |                  |                     |                  |  |
| Other IHP Active         | Housing Assistance                | 1,439               | )        |                 | \$6,151,651.73   |                     |                  |  |
|                          | Other Needs Assistance            | 903                 | 40.404   |                 | \$2,269,712.92   |                     |                  |  |
|                          | Total IHP                         |                     | \$8,421, | 364.65          |                  |                     |                  |  |
|                          |                                   |                     |          |                 |                  |                     |                  |  |
|                          | Total IIID Ammunical in Boot Mont |                     | #20.25C  | 100 55          |                  |                     |                  |  |
|                          | Total IHP Approved in Past Week   |                     | \$20,352 | 2,190.55        |                  |                     |                  |  |

## Individual Assistance Activity

FEMA's mission is helping people before, during, and after disasters.