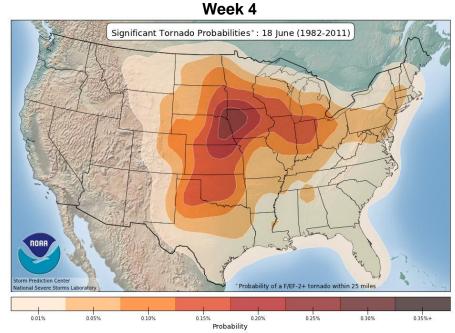

Hours | None                      | None                  | None               | None               |

For further information on NOAA Space Weather Scales refer to <a href="http://www.swpc.noaa.gov/noaa-scales-explanation">http://www.swpc.noaa.gov/noaa-scales-explanation</a>





#### Average Tornadoes per Year:





\*SIGNIFICANT = EF2 +



#### Peak Severe Weather: ~ March - June





**NOTE:** EF ratings are based on actual damage and are determined after NWS Storm Surveys are completed.



#### March EF2+ Tornado Probabilities







## April EF2+ Tornado Probabilities







## April EF2+ Tornado Probabilities







## May EF2+ Tornado Probabilities







## May EF2+ Tornado Probabilities







#### June EF2+ Tornado Probabilities







#### June EF2+ Tornado Probabilities







## July EF2+ Tornado Probabilities







### Joint Preliminary Damage Assessments



| Pagion | State /  | Event                       | IA / PA | Number o  | f Counties | Start – End        |
|--------|----------|-----------------------------|---------|-----------|------------|--------------------|
| Region | Location | Event                       | IA/FA   | Requested | Completed  | Start – End        |
|        | MA       | Nor'easter                  | IA      | 7         | 7          | 3/12 – 3/20        |
|        | IVIA     | March 2-4, 2018             | PA      | 9         | 0          | 3/15 – TBD         |
| ,      | NH       | Coastal Storm and Flooding  | IA      | 0         | 0          | N/A                |
| '      | INII     | March 2-3, 2018             | PA      | 1