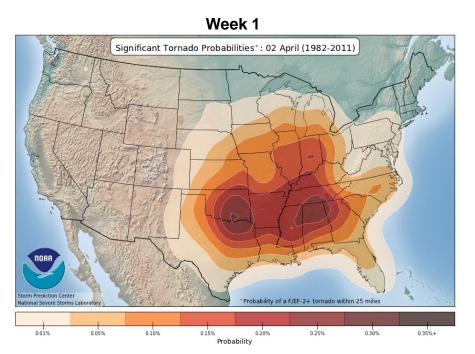

--------------------------|-----------------------|--------------------|--------------------|
| Past 24 Hours | None                      | None                  | None               | None               |
| Next 24 Hours | None                      | None                  | None               | None               |

For further information on NOAA Space Weather Scales refer to <a href="http://www.swpc.noaa.gov/noaa-scales-explanation">http://www.swpc.noaa.gov/noaa-scales-explanation</a>





#### Average Tornadoes per Year:





\*SIGNIFICANT = EF2 +



#### Peak Severe Weather: ~ March - June





**NOTE:** EF ratings are based on actual damage and are determined after NWS Storm Surveys are completed.



#### March EF2+ Tornado Probabilities







## April EF2+ Tornado Probabilities







## April EF2+ Tornado Probabilities







## May EF2+ Tornado Probabilities







## May EF2+ Tornado Probabilities







#### June EF2+ Tornado Probabilities







#### June EF2+ Tornado Probabilities







## July EF2+ Tornado Probabilities







### Joint Preliminary Damage Assessments



| Pagion | State /  | Event                       | IA / PA | Number o  | f Counties | Start – End        |
|--------|----------|-----------------------------|---------|-----------|------------|--------------------|
| Region | Location | Event                       | IA/FA   | Requested | Completed  | Start – End        |
|        | MA       | Nor'easter                  | IA      | 7         | 7          | 3/12 – 3/20        |
|        | IVIA     | March 2-4, 2018             | PA      | 9