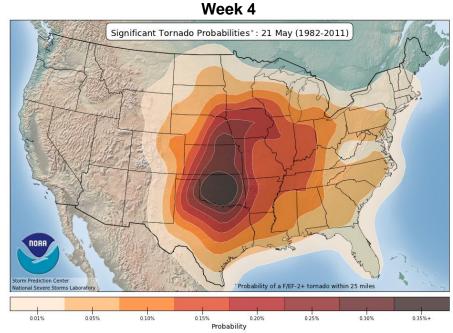

| None                  | None               | None               |
| Next 24 Hours | None                      | None                  | None               | None               |

For further information on NOAA Space Weather Scales refer to <a href="http://www.swpc.noaa.gov/noaa-scales-explanation">http://www.swpc.noaa.gov/noaa-scales-explanation</a>





#### Average Tornadoes per Year:





\*SIGNIFICANT = EF2 +



#### Peak Severe Weather: ~ March - June





**NOTE:** EF ratings are based on actual damage and are determined after NWS Storm Surveys are completed.



#### March EF2+ Tornado Probabilities







## April EF2+ Tornado Probabilities







## April EF2+ Tornado Probabilities







## May EF2+ Tornado Probabilities







## May EF2+ Tornado Probabilities







#### June EF2+ Tornado Probabilities







#### June EF2+ Tornado Probabilities







## July EF2+ Tornado Probabilities







### Joint Preliminary Damage Assessments



| Pagion | State /  | Event                       | IA / PA | Number o  | f Counties | Start – End        |
|--------|----------|-----------------------------|---------|-----------|------------|--------------------|
| Region | Location | Event                       | IA/FA   | Requested | Completed  | Start – End        |
|        | MA       | Nor'easter                  | IA      | 7         | 7          | 3/12 – 3/20        |
|        | IVIA     | March 2-4, 2018             | PA      | 9         | 0          | 3/15 – TBD         |
| ,      | NH       | Coastal Storm and Flooding  | IA      | 0         | 0