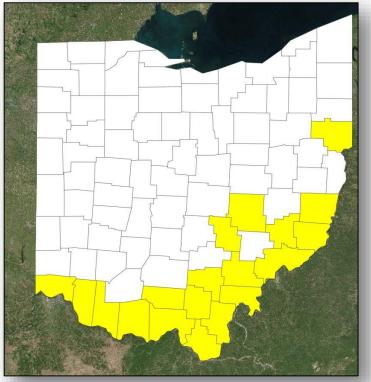

#### <u>Ohio</u>

- Governor requested a Major Disaster Declaration on March 26, 2018
- For severe storms, tornadoes, flooding and landslides that occurred February 14–25, 2018
- Requesting:
  - Public Assistance for 19 counties
  - Hazard Mitigation for entire state