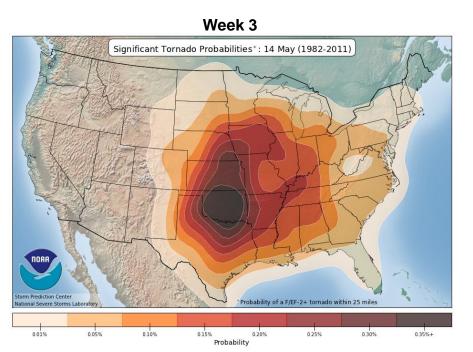

| None                  | None               | None               |
| Next 24 Hours | None                      | None                  | None               | None               |

For further information on NOAA Space Weather Scales refer to <a href="http://www.swpc.noaa.gov/noaa-scales-explanation">http://www.swpc.noaa.gov/noaa-scales-explanation</a>





#### Average Tornadoes per Year:





\*SIGNIFICANT = EF2 +



#### Peak Severe Weather: ~ March - June





**NOTE:** EF ratings are based on actual damage and are determined after NWS Storm Surveys are completed.



#### March EF2+ Tornado Probabilities







## April EF2+ Tornado Probabilities







## April EF2+ Tornado Probabilities







## May EF2+ Tornado Probabilities







## May EF2+ Tornado Probabilities







#### June EF2+ Tornado Probabilities







#### June EF2+ Tornado Probabilities







## July EF2+ Tornado Probabilities







### Joint Preliminary Damage Assessments



| Pagion | State /  | Event                       | IA / PA | Number o  | f Counties | Start – End        |
|--------|----------|-----------------------------|---------|-----------|------------|--------------------|
| Region | Location | Event                       | IA/FA   | Requested | Completed  | Start – End        |
|        | MA       | Nor'easter                  | IA      | 7         | 7          | 3/12 – 3/20        |
|        | IVIA     | March 2-4, 2018             | PA      | 9         | 0          | 3/15 – TBD         |
| ,      | NH       | Coastal Storm and Flooding  | IA      | 0         | 0