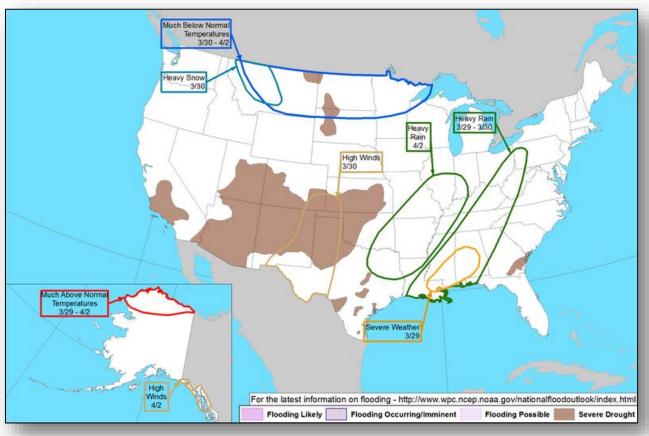

. interests

#### Significant Weather:

- Severe Thunderstorms Southern Plains to Lower Mississippi Valley
- Flash Flooding Southern Plains to Ohio Valley
- Freezing Rain Great Lakes to Central Appalachians
- Critical/Elevated Fire Weather Desert Southwest to the Southern/Central Plains
- Space Weather: Past 24 hours: None; Next 24 hours: None
- NOTE: Severe weather climatology slides follow today's weather

Earthquake Activity: No significant activity

**Declaration Activity:** Major Disaster Declaration requested for Ohio

#### National Weather Forecast







Today Tomorrow

## Active Watches and Warnings





## **Precipitation Forecast**







Day 1

Day 2

Day 3

#### Fire Weather Outlook







Today Tomorrow

#### Severe Weather Outlook





## Hazards Outlook – Mar 29 – Apr 2





## Space Weather



|               | Space Weather<br>Activity | Geomagnetic<br>Storms | Solar<br>Radiation | Radio<br>Blackouts |
|---------------|---------------------------|-----------------------|--------------------|--------------------|
| Past 24 Hours | None                      | None                  | None               | None               |
| Next 24 Hours | None                      | None                  | None               | None               |

For further information on NOAA Space Weather Scales refer to <a href="http://www.swpc.noaa.gov/noaa-scales-explanation">http://www.swpc.noaa.gov/noaa-scales-explanation</a>





#### Average Tornadoes per Year:





\*SIGNIFICANT = EF2 +



#### Peak Severe Weather: ~ March - June





**NOTE:** EF ratings are based on actual