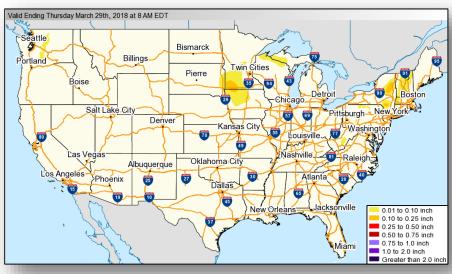

the "time to go"

#### **Potential Impacts**

- There is a chance that small amount of debris may survive reentry and impact the ground
- Hazardous material, hydrazine, could survive reentry
  - Corrosive substance; do not touch or inhale
- NOTE: In the history of spaceflight, no one has ever been harmed by reentering space debris



#### Source: Aerospace

Graphic shows the relative probabilities of debris landing within a given region.

- Yellow indicates locations that have a higher probability
- Green indicates areas of lower probability
- Blue area has zero probability of debris reentry (1/3 of the Earth's surface)



Model of the Tiangong-1 space lab

#### National Weather Forecast







#### Active Watches and Warnings





#### Winter Precipitation Outlook





Forecast Snowfall



Forecast Ice Accumulation

### **Precipitation Forecast**







Day 1

Day 2

Day 3

#### Fire Weather Outlook







Today Tomorrow

#### Severe Weather Outlook









### 6-10 Day Outlooks





6-10 Day Temperature Probability



6-10 Day Precipitation Probability

### Space Weather



|               | Space Weather Activity | Geomagnetic<br>Storms | Solar<br>Radiation | Radio<br>Blackouts |  |
|---------------|------------------------|-----------------------|--------------------|--------------------|--|
| Past 24 Hours | None                   | None                  | None               | None               |  |
| Next 24 Hours | None                   | None                  | None               | None               |  |

For further information on NOAA Space Weather Scales refe