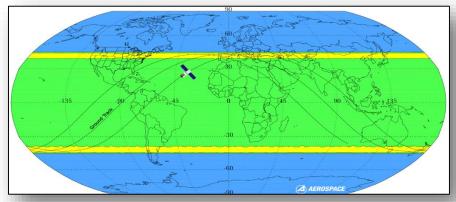

### Space Object Reentry – Tiangong-1

#### **Current Situation**

- Tiangong-1 is the first space station built & launched by China
  - International Designation: 2011-053A
  - o Length: 10.4 m; Diameter: 3.35 m; Mass: 8,506 kg
  - No astronauts on board
- · Reentry:
  - Predicted reentry date: April 1st (± 3 days)
  - Assumes an uncontrolled reentry no thrusting
  - Location expected between 43° N and 43° S latitudes
  - Timing uncertainty is roughly 20% of the "time to go"

#### **Potential Impacts**

- There is a chance that small amount of debris may survive reentry and impact the ground
- Hazardous material, hydrazine, could survive reentry
  - Corrosive substance; do not touch or inhale
- NOTE: In the history of spaceflight, no one has ever been harmed by reentering space debris

#### Source: Aerospace

Graphic shows the relative probabilities of debris landing within a given region.

- Yellow indicates locations that have a higher probability
- Green indicates areas of lower probability
- Blue area has zero probability of debris reentry (1/3 of the Earth's surface)

Model of the Tiangong-1 space lab