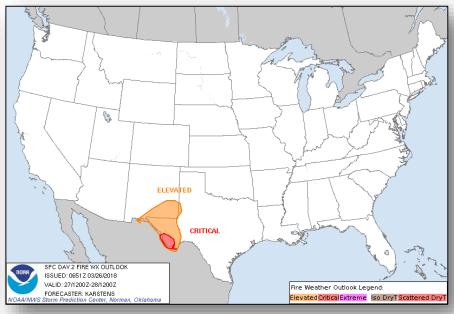

#### Significant Weather:

- Severe Thunderstorms Southern Plains
- Flash Flooding Southern Plains to Middle Mississippi Valley
- Freezing Rain Upper Mississippi Valley and Great Lakes
- Critical/Elevated Fire Weather Desert Southwest to the Southern/Central Plains
- Red Flag Warnings NM
- Space Weather: Past 24 hours: None; Next 24 hours: None

#### Fire Weather Outlook

Today Tomorrow