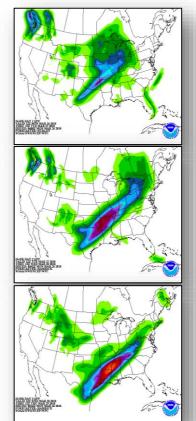

that small amount of debris may survive reentry and impact the ground
- Hazardous material, hydrazine, could survive reentry
  - Corrosive substance; do not touch or inhale
- NOTE: In the history of spaceflight, no one has ever been harmed by reentering space debris



#### Source: Aerospace

Graphic shows the relative probabilities of debris landing within a given region.

- Yellow indicates locations that have a higher probability
- Green indicates areas of lower probability
- Blue area has zero probability of debris reentry (1/3 of the Earth's surface)



Model of the Tiangong-1 space lab

#### National Weather Forecast







#### Active Watches and Warnings





#### Winter Precipitation Outlook





Forecast Snowfall



Forecast Ice Accumulation

### **Precipitation Forecast**







Day 1

Day 2

Day 3

#### Fire Weather Outlook







Today Tomorrow

#### Severe Weather Outlook









### 6-10 Day Outlooks





6-10 Day Temperature Probability



6-10 Day Precipitation Probability

### Space Weather



|               | Space Weather Activity | Geomagnetic<br>Storms | Solar<br>Radiation | Radio<br>Blackouts |  |
|---------------|------------------------|-----------------------|--------------------|--------------------|--|
| Past 24 Hours | None                   | None                  | None               | None               |  |
| Next 24 Hours | None                   | None                  | None               | None               |  |

For further information on NOAA Space Weather Scales refer to <a href="http://www.swpc.noaa.gov/noaa-scales-explanation">h