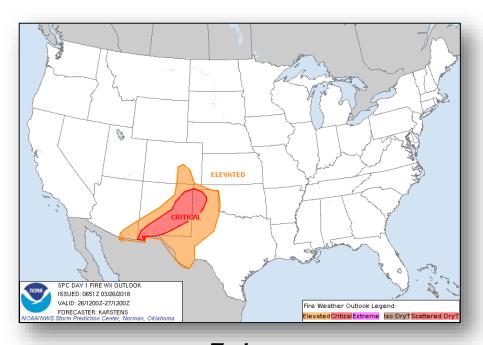

#### Significant Weather:

- Severe Thunderstorms Southern Plains
- Flash Flooding Southern Plains to Middle Mississippi Valley
- Freezing Rain Upper Mississippi Valley and Great Lakes
- Critical/Elevated Fire Weather Desert Southwest to the Southern/Central Plains
- Red Flag Warnings NM
- Space Weather: Past 24 hours: None; Next 24 hours: None

#### Fire Weather Outlook

Today Tomorrow