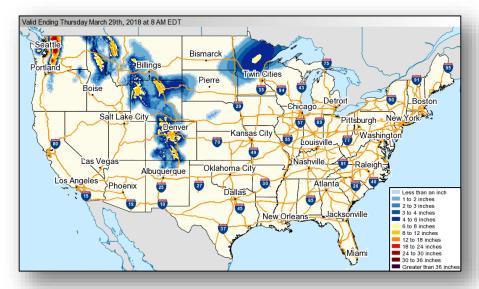

ty is roughly 20% of the "time to go"

#### **Potential Impacts**

- There is a chance that small amount of debris may survive reentry and impact the ground
- Hazardous material, hydrazine, could survive reentry
  - Corrosive substance; do not touch or inhale
- NOTE: In the history of spaceflight, no one has ever been harmed by reentering space debris



#### Source: Aerospace

Graphic shows the relative probabilities of debris landing within a given region.

- Yellow indicates locations that have a higher probability
- Green indicates areas of lower probability
- Blue area has zero probability of debris reentry (1/3 of the Earth's surface)



Model of the Tiangong-1 space lab

#### National Weather Forecast







#### Active Watches and Warnings





#### Winter Precipitation Outlook





Forecast Snowfall



Forecast Ice Accumulation

### **Precipitation Forecast**







Day 1

Day 2

Day 3

#### Fire Weather Outlook







Today Tomorrow

#### Severe Weather Outlook









### 6-10 Day Outlooks





6-10 Day Temperature Probability



6-10 Day Precipitation Probability

### Space Weather



|               | Space Weather Activity | Geomagnetic<br>Storms | Solar<br>Radiation | Radio<br>Blackouts |  |
|---------------|------------------------|-----------------------|--------------------|--------------------|--|
| Past 24 Hours | None                   | None                  | None               | None               |  |
| Next 24 Hours | None                   | None                  | None               | None               |  |

For further information on NOAA Spac