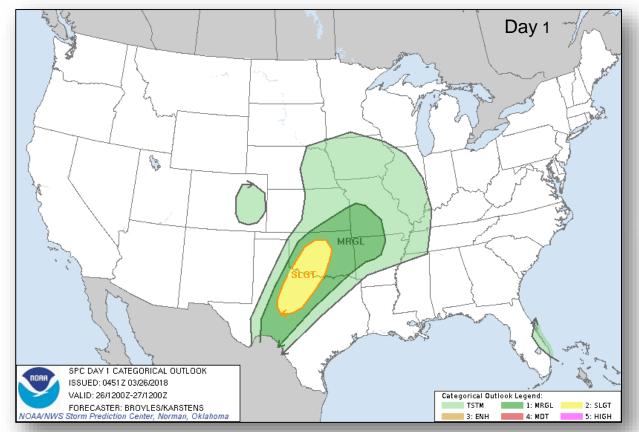

#### Significant Weather:

- Severe Thunderstorms Southern Plains
- Flash Flooding Southern Plains to Middle Mississippi Valley
- Freezing Rain Upper Mississippi Valley and Great Lakes
- Critical/Elevated Fire Weather Desert Southwest to the Southern/Central Plains
- Red Flag Warnings NM
- Space Weather: Past 24 hours: None; Next 24 hours: None

#### Severe Weather Outlook