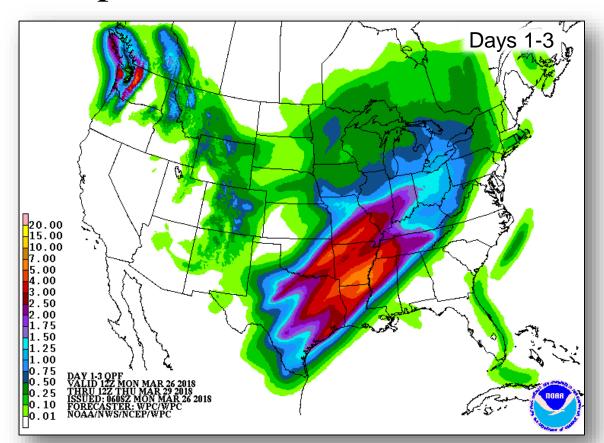

ce that small amount of debris may survive reentry and impact the ground
- Hazardous material, hydrazine, could survive reentry
  - Corrosive substance; do not touch or inhale
- NOTE: In the history of spaceflight, no one has ever been harmed by reentering space debris



#### Source: Aerospace

Graphic shows the relative probabilities of debris landing within a given region.

- Yellow indicates locations that have a higher probability
- Green indicates areas of lower probability
- Blue area has zero probability of debris reentry (1/3 of the Earth's surface)



Model of the Tiangong-1 space lab

#### National Weather Forecast







#### Active Watches and Warnings





#### Winter Precipitation Outlook





Forecast Snowfall



Forecast Ice Accumulation

### **Precipitation Forecast**







Day 1

Day 2

Day 3

#### Fire Weather Outlook







Today Tomorrow

#### Severe Weather Outlook









### 6-10 Day Outlooks





6-10 Day Temperature Probability



6-10 Day Precipitation Probability

### Space Weather



|               | Space Weather Activity | Geomagnetic<br>Storms | Solar<br>Radiation | Radio<br>Blackouts |  |
|---------------|------------------------|-----------------------|--------------------|--------------------|--|
| Past 24 Hours | None                   | None                  | None               | None               |  |
| Next 24 Hours | None                   | None                  | None               | None               |  |

For further information on NOAA Space Weather Scales refer to <a href="http://www.swpc.noaa.gov/noaa-scales-explanation"