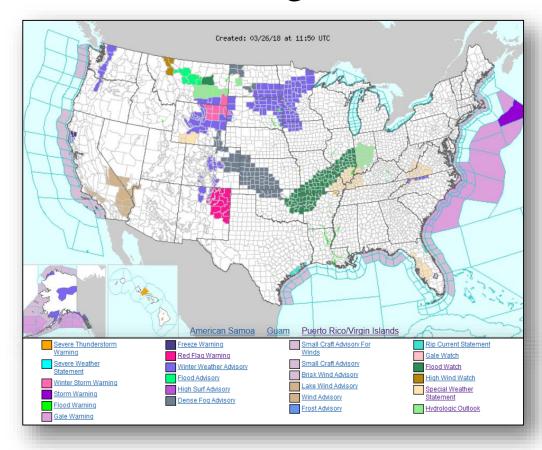

nd 43° S latitudes
  - Timing uncertainty is roughly 20% of the "time to go"

#### **Potential Impacts**

- There is a chance that small amount of debris may survive reentry and impact the ground
- Hazardous material, hydrazine, could survive reentry
  - Corrosive substance; do not touch or inhale
- NOTE: In the history of spaceflight, no one has ever been harmed by reentering space debris



#### Source: Aerospace

Graphic shows the relative probabilities of debris landing within a given region.

- Yellow indicates locations that have a higher probability
- Green indicates areas of lower probability
- Blue area has zero probability of debris reentry (1/3 of the Earth's surface)



Model of the Tiangong-1 space lab

#### National Weather Forecast







#### Active Watches and Warnings





#### Winter Precipitation Outlook





Forecast Snowfall



Forecast Ice Accumulation

### **Precipitation Forecast**







Day 1

Day 2

Day 3

#### Fire Weather Outlook







Today Tomorrow

#### Severe Weather Outlook









### 6-10 Day Outlooks





6-10 Day Temperature Probability



6-10 Day Precipitation Probability

### Space Weather



|               | Space Weather Activity | Geomagnetic<br>Storms | Solar<br>Radiation | Radio<br>Blackouts |  |
|---------------|------------------------|-----------------------|--------------------|--------------------|--|
| Past 24 Hours | None                   | None                  | None               | None               |  |
| Next 24 Hours | None                   | None                  | None               | None               |