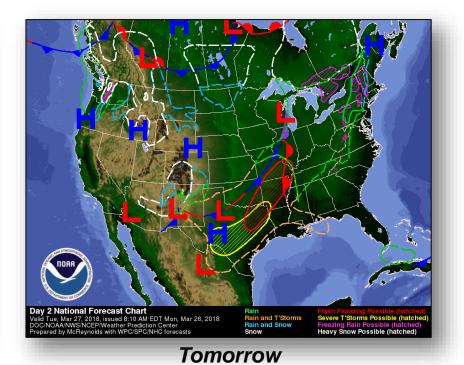

#### National Weather Forecast

### **Precipitation Forecast**

Day 1

Day 2

Day 3