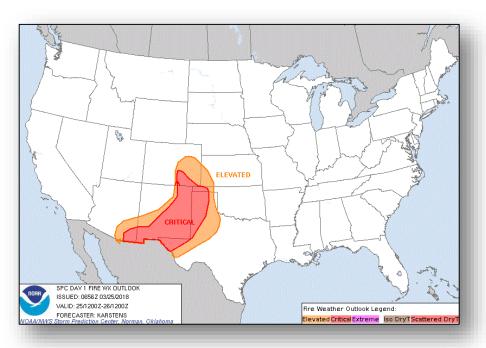

#### **Significant Weather:**

- Heavy Snow/Mixed Precipitation Ohio/Tennessee valleys to the Southern Appalachians & Mid-Atlantic
- Heavy Snow Northern Cascades & parts of the Northern/Central Rockies & Upper Mississippi Valley
- Strong/Severe Thunderstorms Southern Plains
- Heavy Rain, Flash Flooding Possible Southern Plains into the Middle Mississippi Valley
- Critical/Elevated Fire Weather Desert Southwest to the Southern/Central High Plains
- Red Flag Warnings NM & CO
- Space Weather: Past 24 hours: None; Next 24 hours: Minor, G1 Level geomagnetic activity likely

### Fire Weather Outlook

Today Tomorrow