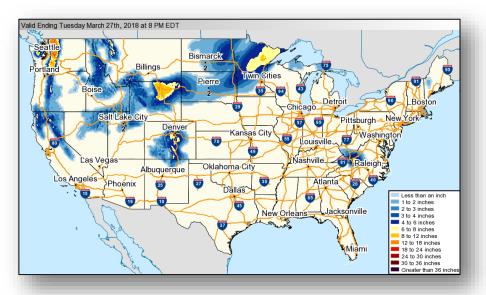

### Winter Precipitation Outlook

Forecast Snowfall

Forecast Ice Accumulation

#### **Significant Weather:**

- Heavy Snow/Mixed Precipitation Ohio/Tennessee valleys to the Southern Appalachians & Mid-Atlantic
- Heavy Snow Northern Cascades & parts of the Northern/Central Rockies & Upper Mississippi Valley
- Strong/Severe Thunderstorms Southern Plains
- Heavy Rain, Flash Flooding Possible Southern Plains into the Middle Mississippi Valley
- Critical/Elevated Fire Weather Desert Southwest to the Southern/Central High Plains
- Red Flag Warnings NM & CO
- Space Weather: Past 24 hours: None; Next 24 hours: Minor, G1 Level geomagnetic activity likely