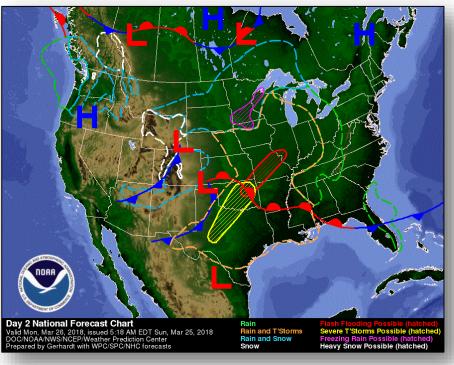

#### National Weather Forecast

Today Tomorrow

#### **Significant Weather:**

- Heavy Snow/Mixed Precipitation Ohio/Tennessee valleys to the Southern Appalachians & Mid-Atlantic
- Heavy Snow Northern Cascades & parts of the Northern/Central Rockies & Upper Mississippi Valley
- Strong/Severe Thunderstorms Southern Plains
- Heavy Rain, Flash Flooding Possible Southern Plains into the Middle Mississippi Valley
- Critical/Elevated Fire Weather Desert Southwest to the Southern/Central High Plains
- Red Flag Warnings NM & CO
- Space Weather: Past 24 hours: None; Next 24 hours: Minor, G1 Level geomagnetic activity likely