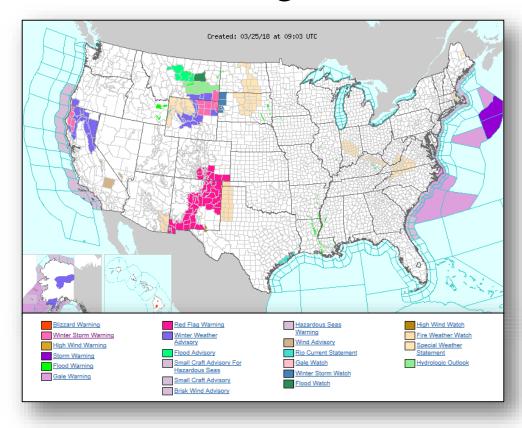

# Active Watches and Warnings

#### **Significant Weather:**

- Heavy Snow/Mixed Precipitation Ohio/Tennessee valleys to the Southern Appalachians & Mid-Atlantic
- Heavy Snow Northern Cascades & parts of the Northern/Central Rockies & Upper Mississippi Valley
- Strong/Severe Thunderstorms Southern Plains
- Heavy Rain, Flash Flooding Possible Southern Plains into the Middle Mississippi Valley
- Critical/Elevated Fire Weather Desert Southwest to the Southern/Central High Plains
- Red Flag Warnings NM & CO
- Space Weather: Past 24 hours: None; Next 24 hours: Minor, G1 Level geomagnetic activity likely