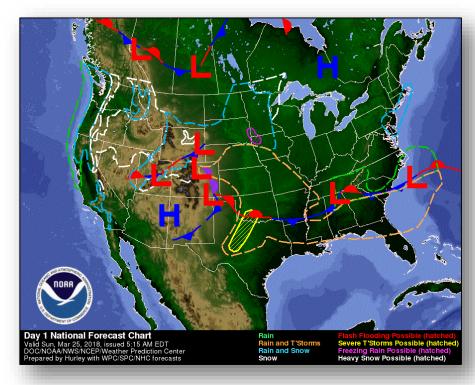

#### National Weather Forecast

Today Tomorrow

#### **Significant Weather:**

- Heavy Snow/Mixed Precipitation Ohio/Tennessee valleys to the Southern Appalachians & Mid-Atlantic
- Heavy Snow Northern Cascades & parts of the Northern/Central Rockies & Upper Mississippi Valley
- Strong/Severe Thunderstorms Southern Plains
- Heavy Rain, Flash Flooding Possible Southern Plains into the Middle Mississippi Valley
- Critical/Elevated Fire Weather Desert Southwest to the Southern/Central High Plains
- Red Flag Warnings NM & CO
- Space Weather: Past 24 hours: None; Next 24 hours: Minor, G1 Level geomagnetic activity likely