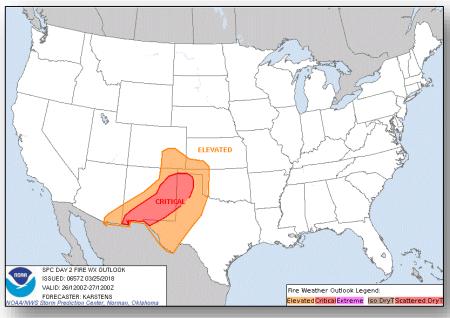

#### **Significant Weather:**

- Heavy Snow/Mixed Precipitation Ohio/Tennessee valleys to the Southern Appalachians & Mid-Atlantic
- Heavy Snow Northern Cascades & parts of the Northern/Central Rockies & Upper Mississippi Valley
- Strong/Severe Thunderstorms Southern Plains
- Heavy Rain, Flash Flooding Possible Southern Plains into the Middle Mississippi Valley
- Critical/Elevated Fire Weather Desert Southwest to the Southern/Central High Plains
- Red Flag Warnings NM & CO
- Space Weather: Past 24 hours: None; Next 24 hours: Minor, G1 Level geomagnetic activity likely

### Fire Weather Outlook

Today Tomorrow