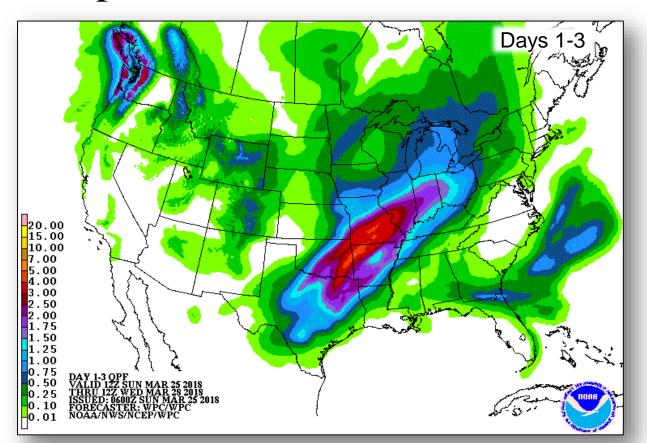

n Ohio/Tennessee valleys to the Southern Appalachians & Mid-Atlantic
- Heavy Snow Northern Cascades & parts of the Northern/Central Rockies & Upper Mississippi Valley
- Strong/Severe Thunderstorms Southern Plains
- Heavy Rain, Flash Flooding Possible Southern Plains into the Middle Mississippi Valley
- Critical/Elevated Fire Weather Desert Southwest to the Southern/Central High Plains
- Red Flag Warnings NM & CO
- Space Weather: Past 24 hours: None; Next 24 hours: Minor, G1 Level geomagnetic activity likely

Earthquake Activity: No significant activity

**Declaration Activity: None** 

#### National Weather Forecast







Today Tomorrow

# Active Watches and Warnings





### Winter Precipitation Outlook







Forecast Snowfall

Forecast Ice Accumulation

# **Precipitation Forecast**







Day 1



Day 2



Day 3

### Fire Weather Outlook







Today Tomorrow

#### Severe Weather Outlook









# 6-10 Day Outlooks





6-10 Day Temperature Probability



6-10 Day Precipitation Probability

# Joint Preliminary Damage Assessments



| Region | State /  | Event                                      | IA / PA | Number o  | f Counties | Start – End |
|--------|----------|--------------------------------------------|---------|-----------|------------|-------------|
|        | Location | Event                                      | IA/FA   | Requested | Completed  | Start - End |
|        | MA       | Nor'easter                                 |         | 7         | 7          | 3/12 – 3/20 |
|        |          | March 2-4, 2018                            | PA      | 9