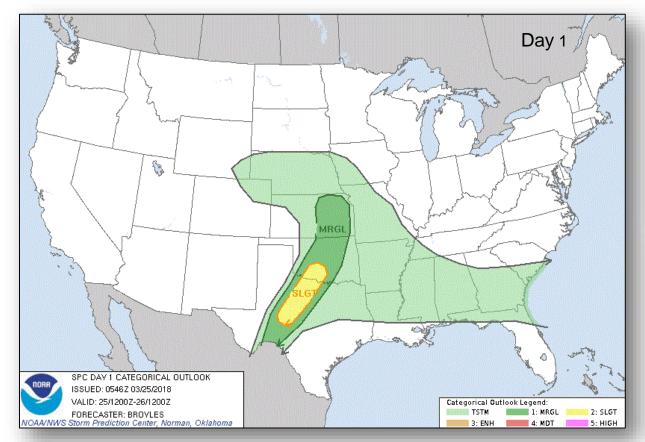

#### **Significant Weather:**

- Heavy Snow/Mixed Precipitation Ohio/Tennessee valleys to the Southern Appalachians & Mid-Atlantic
- Heavy Snow Northern Cascades & parts of the Northern/Central Rockies & Upper Mississippi Valley
- Strong/Severe Thunderstorms Southern Plains
- Heavy Rain, Flash Flooding Possible Southern Plains into the Middle Mississippi Valley
- Critical/Elevated Fire Weather Desert Southwest to the Southern/Central High Plains
- Red Flag Warnings NM & CO
- Space Weather: Past 24 hours: None; Next 24 hours: Minor, G1 Level geomagnetic activity likely

#### Severe Weather Outlook