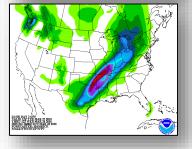

#### **Significant Weather:**

- Heavy Snow/Mixed Precipitation Ohio/Tennessee valleys to the Southern Appalachians & Mid-Atlantic
- Heavy Snow Northern Cascades & parts of the Northern/Central Rockies & Upper Mississippi Valley
- Strong/Severe Thunderstorms Southern Plains
- Heavy Rain, Flash Flooding Possible Southern Plains into the Middle Mississippi Valley
- Critical/Elevated Fire Weather Desert Southwest to the Southern/Central High Plains
- Red Flag Warnings NM & CO
- Space Weather: Past 24 hours: None; Next 24 hours: Minor, G1 Level geomagnetic activity likely

#### National Weather Forecast

Today Tomorrow