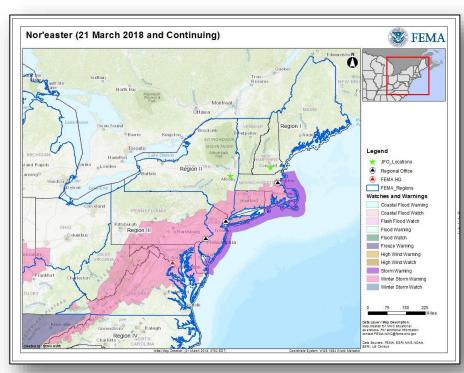

### Severe Weather – Nor'easter

#### **Situation**

The fourth Nor'easter in three weeks will impact the Mid-Atlantic, Northeast and New England through Thursday. Heavy wet snow, gusty winds and coastal flooding are forecast.

#### **Impacts**

- Shelters: 1 open (NJ) / 0 occupants (ARC Midnight Shelter Count)
- Power\*: FEMA Region I 144; Region II 3.4K; Region III 12K
- Transportation:
  - o 4.4K (2.8K Wed) flights cancelled from Washington to Boston
  - o Amtrak scaling back service along the Northeast corridor
- Closures
  - o Schools closed in portions of VA, NY, MD, DC, DE
  - o FEDERAL OFFICES in the Washington, DC area are CLOSED

#### **State Response**

- EOC's: DE, NY, NJ at Monitoring; VA and MD, NYC at Partial Activation; PA at Full Activation
- · State of Emergency's declared in NJ & DE

#### **FEMA Response**

- FEMA NWC at Steady State
- FEMA Region II, III RWCs at Steady State
- FEMA Region I at Enhanced Watch (Day Shift only); LNO deploying to RI
- FEMA Region III: IMAT & LNO's on Alert