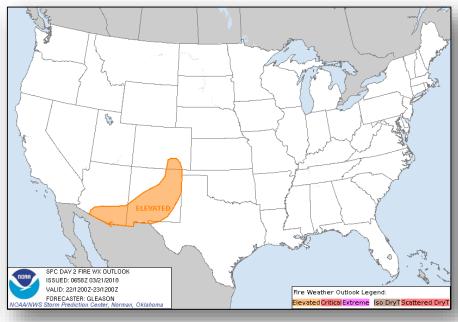

### Fire Weather Outlook

Today Tomorrow

#### **Significant Weather:**

- Flash Flood Watch Southern CA
- Nor'easter Mid-Atlantic to the Northeast
- Elevated Fire Weather/Red Flag Warnings FL
- Space Weather:
  - o Past 24 hours: None
  - o Next 24 hours: None