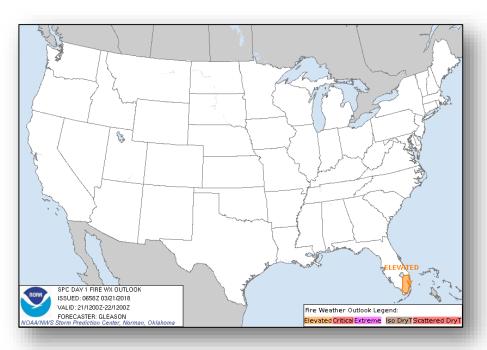

#### **Significant Weather:**

- Flash Flood Watch Southern CA
- Nor'easter Mid-Atlantic to the Northeast
- Elevated Fire Weather/Red Flag Warnings FL
- Space Weather:
  - o Past 24 hours: None
  - o Next 24 hours: None

### Fire Weather Outlook

Today Tomorrow