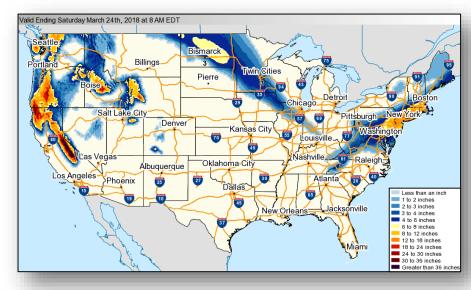

Closures
  - o Schools closed in portions of VA, NY, MD, DC, DE
  - o FEDERAL OFFICES in the Washington, DC area are CLOSED

#### **State Response**

- EOC's: DE, NY, NJ at Monitoring; VA and MD, NYC at Partial Activation; PA at Full Activation
- · State of Emergency's declared in NJ & DE

#### **FEMA Response**

- FEMA NWC at Steady State
- FEMA Region II, III RWCs at Steady State
- FEMA Region I at Enhanced Watch (Day Shift only); LNO deploying to RI
- FEMA Region III: IMAT & LNO's on Alert



\*Note: Customer outage data is provided by the Department of Energy's EAGLE-I system. Comprehensive National coverage of all electrical service providers is not available.

### National Weather Forecast







Today Tomorrow

## Active Watches and Warnings





### Winter Precipitation Outlook





Forecast Snowfall



Forecast Ice Accumulation

# **Precipitation Forecast**







Day 1



Day 2



Day 3

### Fire Weather Outlook







Today Tomorrow

### Significant River Flood Outlook





### Hazards Outlook – Mar 23-27





# Space Weather



|               | Space Weather Activity | Geomagnetic<br>Storms | Solar<br>Radiation | Radio<br>Blackouts |  |
|---------------|------------------------|-----------------------|--------------------|--------------------|--|
| Past 24 Hours | None                   | None                  | None               | None               |  |
| Next 24 Hours | None                   | None                  | None               | None               |  |

For further information on NOAA Space Weather Scales refer to <a href="http://www.swpc.noaa.gov