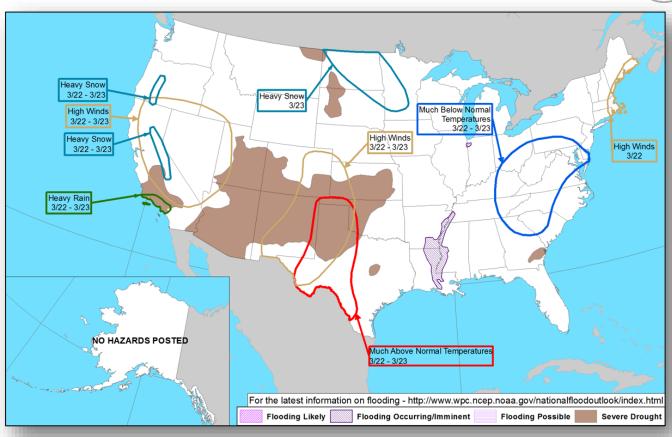

10k customers without power AL (10.5k peak in last 24 hours) (DOE EAGLE-I as of 7:35 a.m. EDT)

#### State Response

- AL EOC at Partial Activation
- GA EOC returned to Steady State
- TN EOC at Monitoring
- Ongoing rescues of entrapped survivors



#### FEMA Response

- Region IV RWC returned to Steady State
- FEMA NWC is monitoring the situation; Enhanced Watch is rostered
- No requests for FEMA assistance at this time; no reported unmet needs

#### National Weather Forecast







Today Tomorrow

### Active Watches and Warnings





#### Winter Precipitation Outlook





Forecast Snowfall



Forecast Ice Accumulation

### **Precipitation Forecast**







Day 1

Day 2

Day 3

#### Severe Weather Outlook







### Significant River Flood Outlook





#### Hazards Outlook – Mar 22-26





### Joint Preliminary Damage Assessments



| Degion                                | State /  | Event                        | IA / DA | Number o  | f Counties | Start – End  |  |
|---------------------------------------|----------|------------------------------|---------|-----------|------------|--------------|--|
| Region                                | Location | Event                        | IA / PA | Requested | Completed  | Start - Ellu |  |
|                                       | MA       | Nor'easter                   | IA      | 7         | 5          | 3/12 – TBD   |  |
|                                       | IVIA     | March 2-4, 2018              | PA      | 9         | 0          | 3/15 – TBD   |  |
| ,                                     | NH       | Coastal Storm an