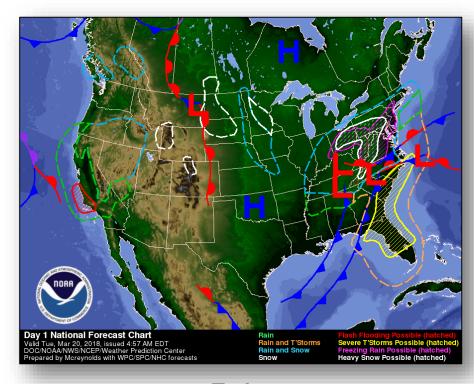

- Damage to multifamily housing unit, fallen trees and widespread hail damage to homes, roof damage to a detention center, roof damage and broken windows at a nursing home (no residents displaced or injured), mobile home destroyed, and damage to a middle school
- 10 shelters open; number of occupants is unknown
- 10k customers without power AL (10.5k peak in last 24 hours) (DOE EAGLE-I as of 7:35 a.m. EDT)

#### State Response

- AL EOC at Partial Activation
- GA EOC returned to Steady State
- TN EOC at Monitoring
- Ongoing rescues of entrapped survivors



#### FEMA Response

- Region IV RWC returned to Steady State
- FEMA NWC is monitoring the situation; Enhanced Watch is rostered
- No requests for FEMA assistance at this time; no reported unmet needs

#### National Weather Forecast







Today Tomorrow

### Active Watches and Warnings





#### Winter Precipitation Outlook





Forecast Snowfall



Forecast Ice Accumulation

### **Precipitation Forecast**







Day 1

Day 2

Day 3

#### Severe Weather Outlook







### Significant River Flood Outlook





#### Hazards Outlook – Mar 22-26





### Joint Preliminary Damage Assessments



| Degion                                | State /  | Event                        | IA / DA | Number o  | f Counties | Start – End  |  |
|---------------------------------------|----------|------------------------------|---------|-----------|------------|--------------|--|
| Region                                | Location | Event                        | IA / PA | Requested | Completed  | Start - Ellu |  |
|