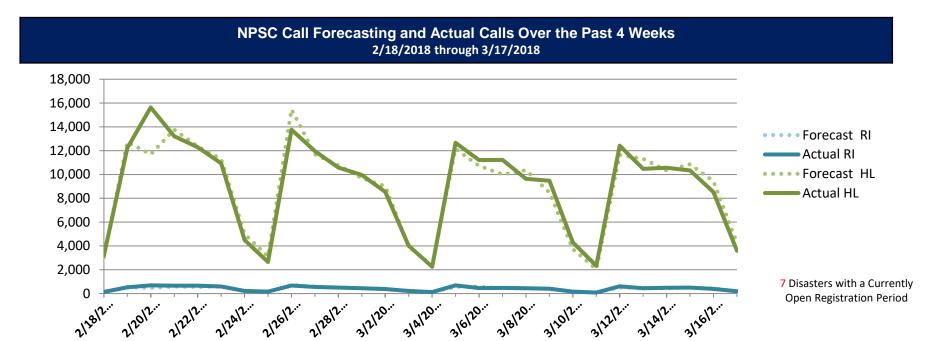

#### NPSC Call Activity

| NPSC Call Activity in the Past Week 3/11/2018 through 3/17/2018 |        |        |  |  |  |  |  |
|-----------------------------------------------------------------|--------|--------|--|--|--|--|--|
| Call Type Projected Calls Actual Calls                          |        |        |  |  |  |  |  |
| Registration Intake:                                            | 2,666  | 2,733  |  |  |  |  |  |
| Helpline:                                                       | 59,868 | 58,237 |  |  |  |  |  |
| Combined:                                                       | 62,534 | 60,970 |  |  |  |  |  |