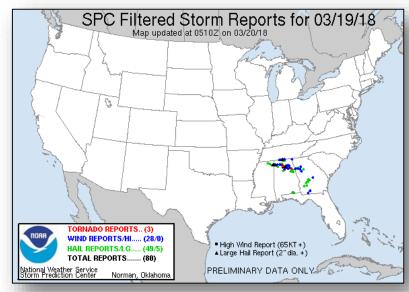

#### Severe Weather – Southeast FINAL

#### **Situation**

A large tornado(s) (unknown intensity) touched down near Jacksonville, AL (pop. 13k). The Storm Prediction Center reported damage in Calhoun, Etowah, Madison, Cullman, St. Clair, and Marshall counties.

#### **Impacts**

- No fatalities; 1 confirmed injury due to hail, total number of injuries is unknown (Region IV)
- Damage to Jacksonville State University
- Damage to multifamily housing unit, fallen trees and widespread hail damage to homes, roof damage to a detention center, roof damage and broken windows at a nursing home (no residents displaced or injured), mobile home destroyed, and damage to a middle school
- 10 shelters open; number of occupants is unknown
- 10k customers without power AL (10.5k peak in last 24 hours) (DOE EAGLE-I as of 7:35 a.m. EDT)