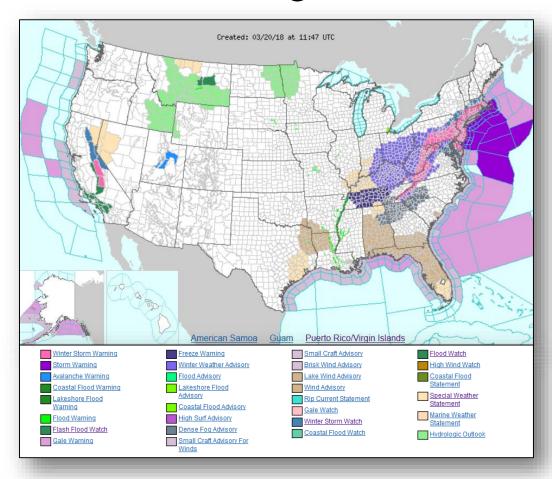

widespread hail damage to homes, roof damage to a detention center, roof damage and broken windows at a nursing home (no residents displaced or injured), mobile home destroyed, and damage to a middle school
- 10 shelters open; number of occupants is unknown
- 10k customers without power AL (10.5k peak in last 24 hours) (DOE EAGLE-I as of 7:35 a.m. EDT)

#### State Response

- AL EOC at Partial Activation
- GA EOC returned to Steady State
- TN EOC at Monitoring
- Ongoing rescues of entrapped survivors



#### FEMA Response

- Region IV RWC returned to Steady State
- FEMA NWC is monitoring the situation; Enhanced Watch is rostered
- No requests for FEMA assistance at this time; no reported unmet needs

#### National Weather Forecast







Today Tomorrow

### Active Watches and Warnings





#### Winter Precipitation Outlook





Forecast Snowfall



Forecast Ice Accumulation

### **Precipitation Forecast**







Day 1

Day 2

Day 3

#### Severe Weather Outlook







### Significant River Flood Outlook





#### Hazards Outlook – Mar 22-26





### Joint Preliminary Damage Assessments



| Degion                                | State /  | Event                        | IA / DA | Number o  | f Counties | Start – End  |  |
|---------------------------------------|----------|------------------------------|---------|-----------|------------|--------------|--|
| Region                                | Location | Event                        | IA / PA | Requested | Completed  | Start - Ellu |  |
|                                       | MA       | Nor'easter                   |