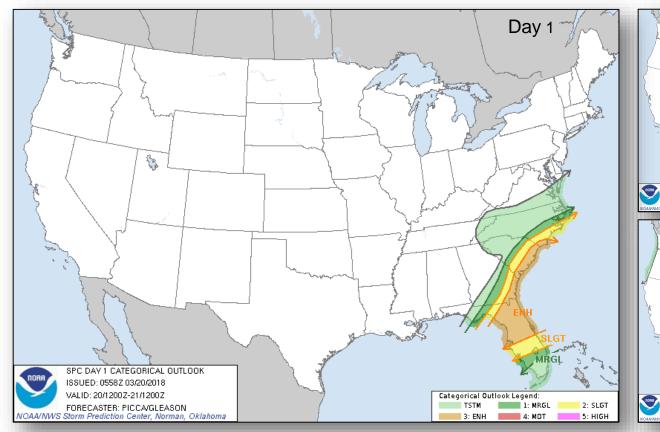

#### Severe Weather Outlook

#### Severe Weather – Southeast FINAL

#### **Situation**

A large tornado(s) (unknown intensity) touched down near Jacksonville, AL (pop. 13k). The Storm Prediction Center reported damage in Calhoun, Etowah, Madison, Cullman, St. Clair, and Marshall counties.

#### **Impacts**

- No fatalities; 1 confirmed injury due to hail, total number of injuries is unknown (Region IV)
- Damage to Jacksonville State University
- Damage to multifamily housing unit, fallen trees and widespread hail damage to homes, roof damage to a detention center, roof damage and broken windows at a nursing home (no residents displaced or injured), mobile home destroyed, and damage to a middle school
- 10 shelters open; number of occupants is unknown
- 10k customers without power AL (10.5k peak in last 24 hours) (DOE EAGLE-I as of 7:35 a.m. EDT)