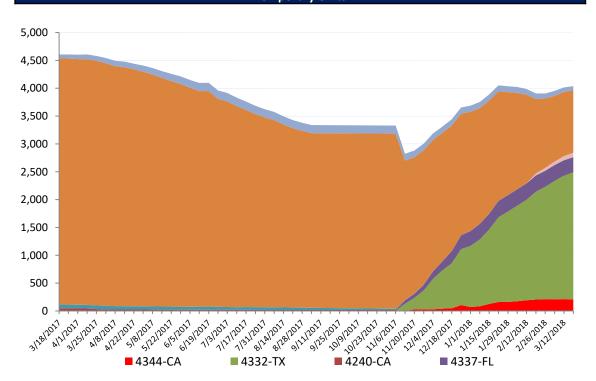

#### **Direct Housing**

Total Households in FEMA Direct Housing per State

Past Year per Week, 3/18/2017 – 3/18/2018, There are currently 4,051 Households Occupying 4,051

Temporary Units

| DR      | IA Declaration<br>Date | Program End<br>Date | Current # of<br>Households in<br>Direct Housing<br>(Weekly Change) |
|---------|------------------------|---------------------|--------------------------------------------------------------------|
| 4339-PR | 9/10/2017              | 3/20/2019           | 80 (+6)                                                            |
| 4266-TX | 3/19/2016              | 9/19/2017           | 1 (0)                                                              |
| 4277-LA | 8/14/2016              | 2/14/2018           | 1,120 (-32)                                                        |
| 4285-NC | 10/10/2016             | 4/10/2018           | 75 (-6)                                                            |
| 4332-TX | 8/25/2017              | 2/25/2018           | 2,283 (+65)                                                        |
| 4337-FL | 9/10/2017              | 3/10/2018           | 270 (-6)                                                           |
| 4344-CA | 10/10/2017             | 4/10/2018           | 209 (-4)                                                           |