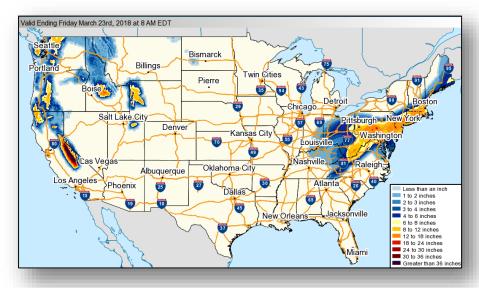

damage to a detention center, roof damage and broken windows at a nursing home (no residents displaced or injured), mobile home destroyed, and damage to a middle school
- 10 shelters open; number of occupants is unknown
- 10k customers without power AL (10.5k peak in last 24 hours) (DOE EAGLE-I as of 7:35 a.m. EDT)

#### State Response

- AL EOC at Partial Activation
- GA EOC returned to Steady State
- TN EOC at Monitoring
- Ongoing rescues of entrapped survivors



#### FEMA Response

- Region IV RWC returned to Steady State
- FEMA NWC is monitoring the situation; Enhanced Watch is rostered
- No requests for FEMA assistance at this time; no reported unmet needs

#### National Weather Forecast







Today Tomorrow

### Active Watches and Warnings





#### Winter Precipitation Outlook





Forecast Snowfall



Forecast Ice Accumulation

### **Precipitation Forecast**







Day 1

Day 2

Day 3

#### Severe Weather Outlook







### Significant River Flood Outlook





#### Hazards Outlook – Mar 22-26





### Joint Preliminary Damage Assessments



| Degion                                | State /  | Event                        | IA / DA | Number o  | f Counties | Start – End  |  |
|---------------------------------------|----------|------------------------------|---------|-----------|------------|--------------|--|
| Region                                | Location | Event                        | IA / PA | Requested | Completed  | Start - Ellu |  |
|                                       | MA       | Nor'easter                   | IA      | 7         | 5          | 3/1