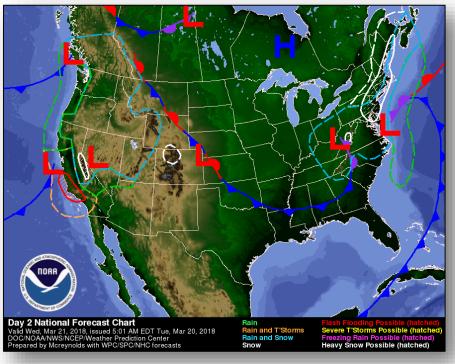

Damage to multifamily housing unit, fallen trees and widespread hail damage to homes, roof damage to a detention center, roof damage and broken windows at a nursing home (no residents displaced or injured), mobile home destroyed, and damage to a middle school
- 10 shelters open; number of occupants is unknown
- 10k customers without power AL (10.5k peak in last 24 hours) (DOE EAGLE-I as of 7:35 a.m. EDT)

#### State Response

- AL EOC at Partial Activation
- GA EOC returned to Steady State
- TN EOC at Monitoring
- Ongoing rescues of entrapped survivors



#### FEMA Response

- Region IV RWC returned to Steady State
- FEMA NWC is monitoring the situation; Enhanced Watch is rostered
- No requests for FEMA assistance at this time; no reported unmet needs

#### National Weather Forecast







Today Tomorrow

### Active Watches and Warnings





#### Winter Precipitation Outlook





Forecast Snowfall



Forecast Ice Accumulation

### **Precipitation Forecast**







Day 1

Day 2

Day 3

#### Severe Weather Outlook







### Significant River Flood Outlook





#### Hazards Outlook – Mar 22-26





### Joint Preliminary Damage Assessments



| Degion                                | State /  | Event                        | IA / DA | Number o  | f Counties | Start – End  |  |
|---------------------------------------|----------|------------------------------|---------|-----------|------------|--------------|--|
| Region                                | Location | Event                        | IA / PA | Requested | Completed  | Start - Ellu |  |
|