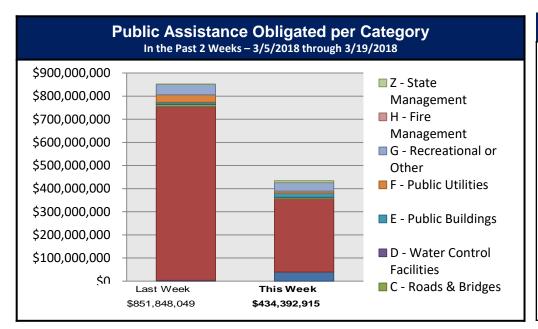

#### Public Assistance Grant Program

|                            | PA Project Worksheets Obligated<br>in past week, as of 03/19/18 at 1500 EDT |                               |                        |                |                 |                |                 |        |                         |                  |
|----------------------------|-----------------------------------------------------------------------------|-------------------------------|------------------------|----------------|-----------------|----------------|-----------------|--------|-------------------------|------------------|
|                            | Emergen                                                                     | Emergency Work Permanent Work |                        |                |                 |                |                 |        |                         |                  |
| PA Category                | A - Debris<br>Removal                                                       | B - Protective<br>Measures    | C - Roads &<br>Bridges | Control        |                 |                |                 |        | Z - State<br>Management | Total            |
| Number Of PWs<br>Obligated | 68                                                                          | 91                            | 83                     | 14             | 76              | 25             | 27              | 0      | 6                       | 390              |
| Federal Share<br>Obligated | \$39,426,438.18                                                             | \$315,841,838.6<br>6          |                        | \$1,099,889.52 | \$18,332,213.60 | \$8,693,449.09 | \$36,647,437.05 | \$0.00 | \$8,067,485.07          | \$434,392,914.54 |

#### This weeks PA Highlights

- Over \$4.4 Million was obligated to Protective Measures for the Virgin Islands.
- Over \$12.8 Million was obligated to Public Buildings for Louisiana.
- Over \$26.6 Million was obligated to Debris Removal for California.
- \$27.5 Million was obligated to Recreational or Other for New York.