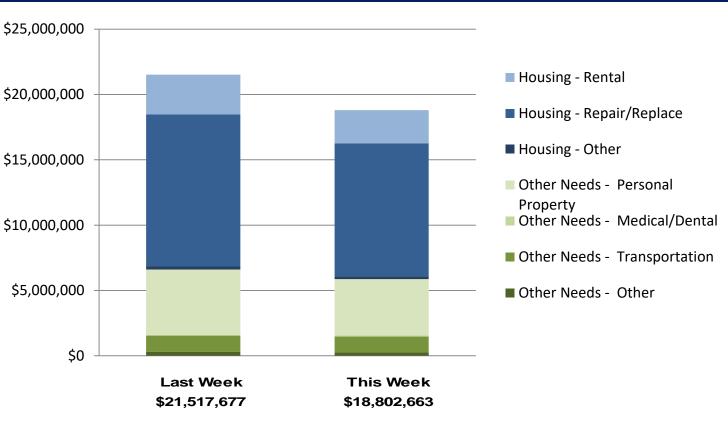

## Individual Assistance Activity

|                          | Individuals and Households Program Activity As Of: 3/19/18 |                          |                       |                     |                  |  |  |  |  |
|--------------------------|------------------------------------------------------------|--------------------------|-----------------------|---------------------|------------------|--|--|--|--|
|                          |                                                            | In Pas                   | t 7 Days              | Cur                 | nulative         |  |  |  |  |
|                          |                                                            | Applicants Approved      | Amount Approved       | Applicants Approved | Amount Approved  |  |  |  |  |
|                          |                                                            | 4336-PR Declared         | 09-10-2017 End Of Reg | Period 06-18-2018   |                  |  |  |  |  |
|                          | Housing Assistance                                         | 2                        | \$34,406.00           | 980                 | \$6,124,045.36   |  |  |  |  |
|                          | Other Needs Assistance                                     | 1                        | \$7,000.00            | 998                 | \$1,612,755.69   |  |  |  |  |
| Open Registration Period | Total IHP                                                  | \$41,4                   | 406.00                | \$7,736,801.05      |                  |  |  |  |  |
|                          | Average IHP                                                |                          |                       | \$                  | 5,274            |  |  |  |  |
|                          | Total Max Grants                                           |                          |                       |                     | 139              |  |  |  |  |
|                          |                                                            | 4339-PR Declared         |                       | Period 06-18-2018   |                  |  |  |  |  |
|                          | Housing Assistance                                         | 1,957                    | \$6,206,744.79        | 201,927             | \$592,656,355.04 |  |  |  |  |
|                          | Other Needs Assistance                                     | 2,306                    | \$3,558,865.20        | 367,107             | \$488,568,054.23 |  |  |  |  |
| Open Registration Period | Total IHP                                                  | \$9,765                  | 5,609.99              | \$1,081,224,409.27  |                  |  |  |  |  |
|                          | Average IHP                                                |                          |                       | \$                  | 2,443            |  |  |  |  |
|                          | Total Max Grants                                           |                          |                       |                     | 2878             |  |  |  |  |
|                          |                                                            |                          |                       | Period 03-16-2018   |                  |  |  |  |  |
|                          | Housing Assistance                                         | 22                       | \$153,538.12          |                     | \$3,528,681.40   |  |  |  |  |
|                          | Other Needs Assistance                                     | 11                       | \$22,133.72           | 162                 | \$549,651.19     |  |  |  |  |
| Open Registration Period | Total IHP                                                  | \$175,                   | 671.84                | \$4,078,332.59      |                  |  |  |  |  |
|                          | Average IHP                                                |                          |                       | \$6,015             |                  |  |  |  |  |
|                          | Total Max Grants                                           |                          |                       |                     | 42               |  |  |  |  |
|                          |                                                            |                          |                       | Period 05-01-2018   |                  |  |  |  |  |
|                          | Housing Assistance                                         | 95                       | \$398,604.15          |                     | \$398,604.15     |  |  |  |  |
|                          | Other Needs Assistance                                     | 81                       | \$108,027.36          |                     | \$108,027.36     |  |  |  |  |
| Open Registration Period | Total IHP                                                  | \$506,                   | 631.51                |                     | 6,631.51         |  |  |  |  |
|                          | Average IHP                                                |                          |                       | \$                  | 3,927            |  |  |  |  |
|                          | Total Max Grants                                           |                          |                       |                     | 1                |  |  |  |  |
|                          | 12 Declarations IHP Prog                                   | rammatically Open - Clos | sed Registration *    |                     |                  |  |  |  |  |
| Other IHP Active         | Housing Assistance                                         | 1,258                    | \$6,139,273.19        |                     |                  |  |  |  |  |
| Julio IIII Adulto        | Other Needs Assistance                                     | 817                      | \$2,174,070.11        |                     |                  |  |  |  |  |
|                          | Total IHP                                                  | \$8,313                  | 3,343.30              |                     |                  |  |  |  |  |
|                          |                                                            |                          |                       |                     |                  |  |  |  |  |
|                          | Total IHP Approved in Past Week                            | \$18,80                  | 2,662.64              |                     |                  |  |  |  |  |

#### Individual Assistance Activity

FEMA's mission is helping people before, during, and after disasters.