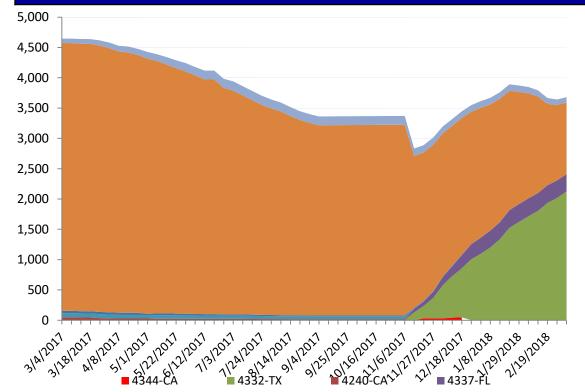

### **Direct Housing**

| AND SEC |                             |           |                                                                    |  |  |  |
|---------|-----------------------------|-----------|--------------------------------------------------------------------|--|--|--|
| DR      | R IA Declaration Program En |           | Current # of<br>Households in<br>Direct Housing<br>(Weekly Change) |  |  |  |
|         |                             |           | (Weekly Change)                                                    |  |  |  |
| 4339-PR | 9/10/2017                   | 3/20/2019 | 62 (+10)                                                           |  |  |  |
| 4266-TX | 3/19/2016                   | 9/19/2017 | 1 (0)                                                              |  |  |  |
| 4277-LA | 8/14/2016                   | 2/14/2018 | 1,180 (-65)                                                        |  |  |  |
| 4285-NC | 10/10/2016                  | 4/10/2018 | 89 (-1)                                                            |  |  |  |
| 4332-TX | 8/25/2017                   | 2/25/2018 | 2,125 (+108)                                                       |  |  |  |
| 4337-FL | 9/10/2017                   | 3/10/2018 | 285 (-3)                                                           |  |  |  |
| 4344-CA | 10/10/2017                  | 4/10/2018 | 211 (-2)                                                           |  |  |  |

**States with Currently Occupied Units** 