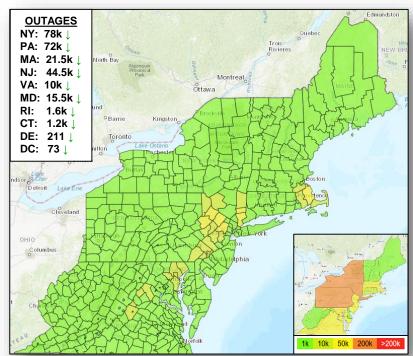

#### **Impacts**

- Confirmed fatalities: VA (2) and MD (1); unconfirmed fatalities: (6) in MA, NJ, NY, and MD
- Power outages trending down from previous reports; power restoration anticipated to be completed by COB today for MA, NY & VA; COB Thursday for PA
- Structures damaged by coastal flooding, backwater inundation & high winds
- · Post-storm debris removal continues as water levels recede

#### **FEMA Response**

- FEMA Regions I-III continue to monitor
- FEMA NWC rostered Enhanced Watch
- No Joint PDAs have been scheduled at this time

Customers without power as of 5:30 a.m. EST FEMA Regions I, II, & III\*

\*Customer outage data is provided by the Department of Energy's EAGLE-I system. Comprehensive National coverage of all electrical service providers is not available.