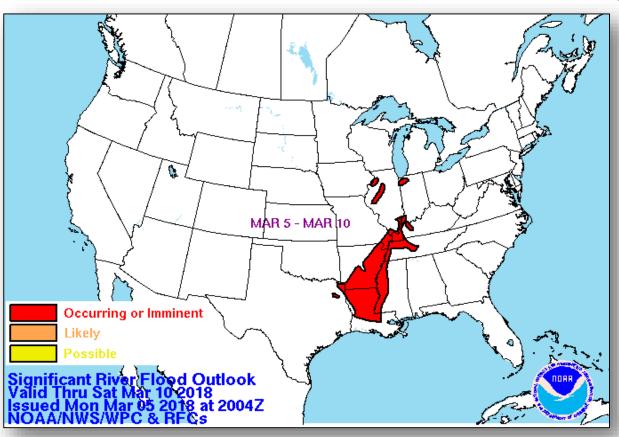

thunderstorms from the Gulf Coast across the Southeast.

# Wednesday, March 7, 2018



West Coast:

Rain and snow developing.



East Coast Hazards:

Major nor'easter underway with heavy snow possible. Around 6 inches possible from PHL to NYC to BOS.

Heavy snow and increasing winds result in power outages.

Winds and waves increasing across coastal waters.

# Thursday, March 8, 2018



Northwest Hazards:

Locally heavy snowfall Cascades inland to Northern Rockies.

Rain and snow elsewhere.



East Coast Hazards:

Accumulating snow ends NYC/BOS, continues across northern New England. Storm totals could approach 2 feet west/inland from I-95 corridor.

Strong gusty winds continue across much of the Northeast and Mid Atlantic.

### Northeast Snowfall





# Significant River Flood Outlook





### Hazards Outlook – Mar 8-12





# Disaster Requests & Declarations



| Declaration Requests in Process | Requests<br>APPROVED<br>(since last report) | Requests<br>DENIED<br>(since last report) |    |                  |   |   |
|---------------------------------|---------------------------------------------|-------------------------------------------|----|------------------|---|---|
| 2                               | IA                                          | РА                                        | нм | Date Requested   | 0 | 0 |
| AK – DR Severe Storm            |                                             | Х                                         | Х  | January 25, 2018 |   |   |
| MT – (Appeal) Wildfires         |                                             | Х