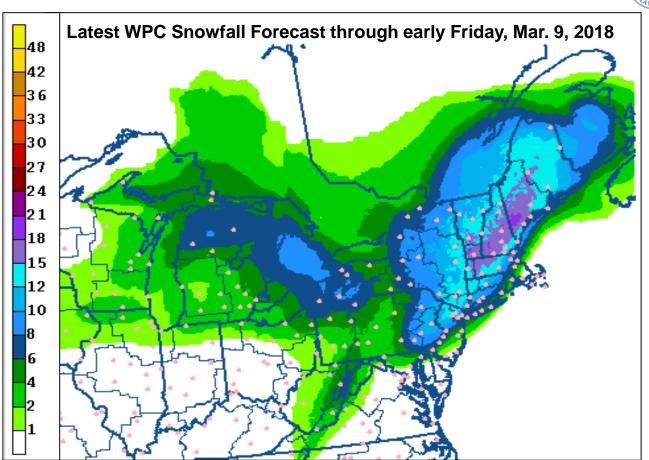

### Northeast Snowfall

# Thursday, March 8, 2018

Northwest Hazards:

Locally heavy snowfall Cascades inland to Northern Rockies.

Rain and snow elsewhere.

East Coast Hazards:

Accumulating snow ends NYC/BOS, continues across northern New England. Storm totals could approach 2 feet west/inland from I-95 corridor.

# Wednesday, March 7, 2018

West Coast:

Rain and snow developing.

East Coast Hazards:

Major nor'easter underway with heavy snow possible. Around 6 inches possible from PHL to NYC to BOS.

Heavy snow and increasing winds result in power outages.