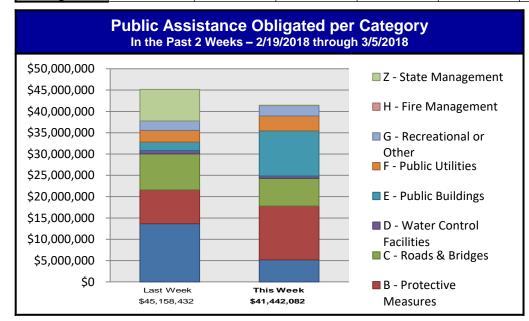

## Public Assistance Grant Program

|                            | PA Project Worksheets Obligated |                            |                                                          |              |                 |                        |                         |        |             |                 |
|----------------------------|---------------------------------|----------------------------|----------------------------------------------------------|--------------|-----------------|------------------------|-------------------------|--------|-------------|-----------------|
|                            | Emergen                         | ncy Work                   | in past week, as of 03/05/18 at 1500 EDT  Permanent Work |              |                 |                        |                         |        |             |                 |
| PA Category                | A - Debris<br>Removal           | B - Protective<br>Measures | C - Roads &<br>Bridges                                   | Control      |                 | H - Fire<br>Management | Z - State<br>Management | Total  |             |                 |
| Number Of PWs<br>Obligated | 46                              | 56                         | 84                                                       | 10           | 46              | 12                     | 24                      | 0      | 4           | 282             |
| Federal Share<br>Obligated | \$5,170,429.31                  | \$12,634,453.19            | \$6,498,411.84                                           | \$532,616.02 | \$10,604,944.84 | \$3,488,503.62         | \$2,454,833.48          | \$0.00 | \$57,889.26 | \$41,442,081.56 |

### This weeks PA Highlights

- Approximately \$7.5 Million was obligated to Protective Measures for Florida.
- \$1.3 Million was obligated to Debris Removal for South Carolina.
- \$8.3 Million was obligated to Public Buildings for Louisiana.
- Approximately \$1.9 Million was obligated to Roads and Bridges for California.