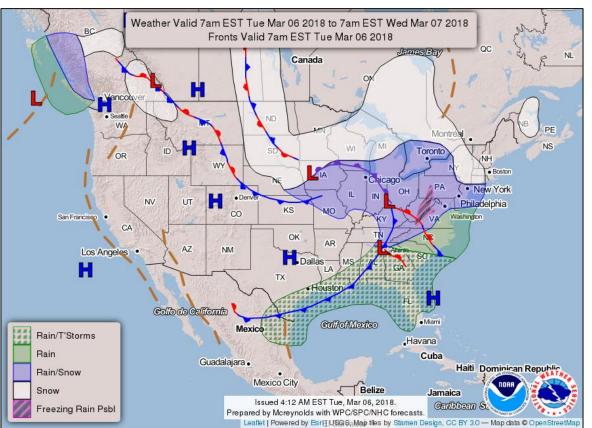

# Tuesday, March 6, 2018

Northern Plains to Upper Midwest:

Snow tapering off but strong winds will persist and produce local blizzard conditions, primarily over the Northern Great Plains.

### East:

Light icing/mixed precipitation tonight across the Appalachians. Rain and wet snow spreading east today.

### South:

Showers and a few thunderstorms from the Gulf Coast across the Southeast.