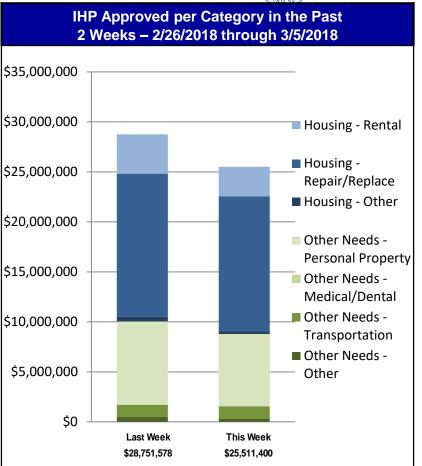

# **Individual Assistance Activity**

|            | Individuals            |                        | seholds Pro<br>Of: 3/5/18 | gram Acti              | ivity              |  |  |
|------------|------------------------|------------------------|---------------------------|------------------------|--------------------|--|--|
|            |                        | In Pa                  | st 7 Days                 | Cur                    | nulative           |  |  |
|            |                        | Applicants<br>Approved | Amount<br>Approved        | Applicants<br>Approved | Amount<br>Approved |  |  |
|            | 4336-PR Declar         | ed 09-10-20            | 17 End Of F               | Reg Period (           | 03-20-2018         |  |  |
|            | Housing Assistance     | 72                     | \$2,122,400.47            | 936                    | \$4,552,675.04     |  |  |
| Open       | Other Needs Assistance | 19                     | \$64,509.27               | 983                    | \$1,545,930.82     |  |  |
| Registrati | Total IHP              | \$2,18                 | 36,909.74                 | \$6,0                  | 98,605.86          |  |  |
| on Period  | Average IHP            |                        |                           | 9                      | 34,283             |  |  |
|            | Total Max Grants       |                        |                           | 91                     |                    |  |  |
|            | 4339-PR Declar         | ed 09-20-20            | 17 End Of F               | Reg Period (           | 03-20-2018         |  |  |
|            | Housing Assistance     | 2,637                  | \$8,046,950.30            | 198,787                | \$579,179,854.30   |  |  |
| Open       | Other Needs Assistance | 3,473                  | \$5,914,702.03            | 363,565                | \$480,840,712.01   |  |  |
| Registrati | Total IHP              | \$13,9                 | 61,652.33                 | \$1,060,020,566.31     |                    |  |  |
| on Period  | Average IHP            | \$                     | \$2,418                   |                        |                    |  |  |
|            | Total Max Grants       |                        |                           |                        | 2783               |  |  |
|            | 4353-CA Declar         | ed 01-02-20            | 018 End Of F              | Reg Period (           | 3-16-2018          |  |  |
|            | Housing Assistance     | 23                     | \$158,735.68              | 598                    | \$3,284,859.27     |  |  |
| Open       | Other Needs Assistance | 10                     | \$36,031.10               | 145                    | \$513,754.08       |  |  |
| Registrati | Total IHP              | Total IHP \$194,766.78 |                           |                        |                    |  |  |
| on Period  | Average IHP            |                        |                           | 9                      | 5,982              |  |  |
|            | Total Max Grants       |                        |                           |                        | 41                 |  |  |
|            | 17 Declarations IHP P  | rogrammati             | cally Open -              |                        |                    |  |  |
| Other IHP  | Closed Re              | gistration *           |                           |                        |                    |  |  |
| Active     | Housing Assistance     | 1,446                  | \$6,391,184.62            |                        |                    |  |  |
|            | Other Needs Assistance | 1,136                  | \$2,776,887.01            |                        |                    |  |  |
|            | Total IHP              | \$9,16                 | 68,071.63                 |                        |                    |  |  |
| Total IHP  | Approved in Past Week  | \$25,5                 | 11,400.48                 |                        |                    |  |  |