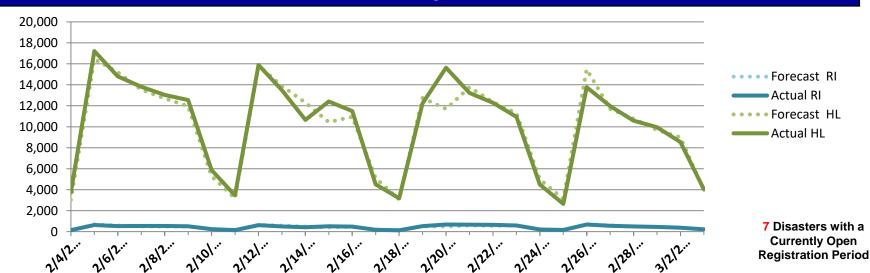

# NPSC Call Activity

| NPSC Call Activity in the Past Week    |        |        |  |  |  |
|----------------------------------------|--------|--------|--|--|--|
| 2/25/2018 through 3/3/2018             |        |        |  |  |  |
| Call Type Projected Calls Actual Calls |        |        |  |  |  |
| Registration Intake:                   | 2,994  | 2,956  |  |  |  |
| Helpline:                              | 63,670 | 61,481 |  |  |  |
| Combined:                              | 66,664 | 64,437 |  |  |  |