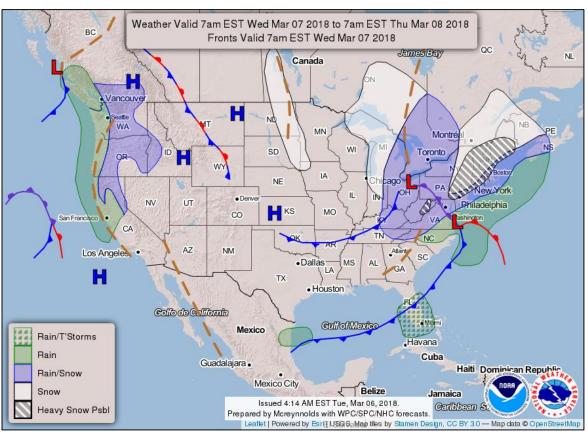

# Wednesday, March 7, 2018

West Coast:

Rain and snow developing.

East Coast Hazards:

Major nor'easter underway with heavy snow possible. Around 6 inches possible from PHL to NYC to BOS.

Heavy snow and increasing winds result in power outages.

Winds and waves increasing across coastal waters.