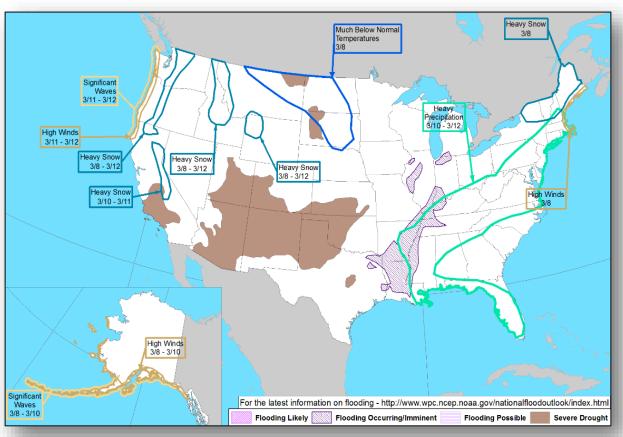

ross the Southeast.

# Wednesday, March 7, 2018



West Coast:

Rain and snow developing.



East Coast Hazards:

Major nor'easter underway with heavy snow possible. Around 6 inches possible from PHL to NYC to BOS.

Heavy snow and increasing winds result in power outages.

Winds and waves increasing across coastal waters.

# Thursday, March 8, 2018



Northwest Hazards:

Locally heavy snowfall Cascades inland to Northern Rockies.

Rain and snow elsewhere.



East Coast Hazards:

Accumulating snow ends NYC/BOS, continues across northern New England. Storm totals could approach 2 feet west/inland from I-95 corridor.

Strong gusty winds continue across much of the Northeast and Mid Atlantic.

### Northeast Snowfall





# Significant River Flood Outlook





### Hazards Outlook – Mar 8-12





# Disaster Requests & Declarations



| Declaration Requests in Process | Requests<br>APPROVED<br>(since last report) | Requests<br>DENIED<br>(since last report) |    |                  |   |   |
|---------------------------------|---------------------------------------------|-------------------------------------------|----|------------------|---|---|
| 2                               | IA                                          | РА                                        | нм | Date Requested   | 0 | 0 |
| AK – DR Severe Storm            |                                             | Х                                         | Х  | January 25, 2018 |   |   |
| MT – (Appeal) Wildfires         |                                             | Х                                         | Х