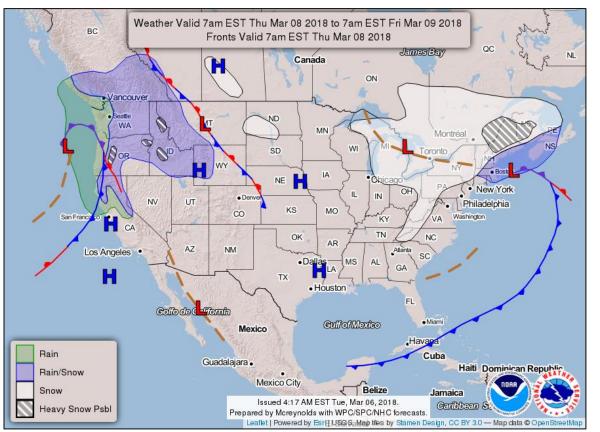

# Thursday, March 8, 2018

Northwest Hazards:

Locally heavy snowfall Cascades inland to Northern Rockies.

Rain and snow elsewhere.

East Coast Hazards:

Accumulating snow ends NYC/BOS, continues across northern New England. Storm totals could approach 2 feet west/inland from I-95 corridor.

Strong gusty winds continue across much of the Northeast and Mid Atlantic.