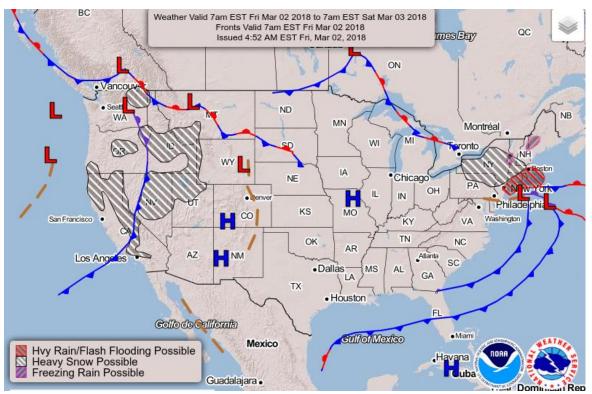

## Today's Highlights Mar. 2, 2018

West Coast
Hazards:
SoCal Mountains
and burn scar
areas can expect
up to another inch
of rain but flash
flood threat
subsides.

Heavy Sierra snowfall and high winds continue and heavy snow (~1 foot) moves east to Intermountain areas.

East Coast
Hazards:
Major Nor'easter
in full force.
Heavy rain (1-5")
and a risk of flash
flooding from
NYC to BOS.

Heavy snow inland (total ~18").

Widespread damaging wind gusts 50-70 mph

### Through Saturday, Mar. 3, 2018

Another Northeast winter storm is possible by the middle of next week, Wed-Thu Mar. 7-8.