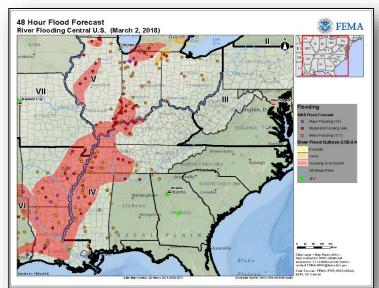

### Central U.S. Flooding - FINAL

#### **Current Situation:**

Dry weather is forecast for the Central U.S. through Saturday

#### Potential impacts to the area:

#### Region IV:

- Majority of flooding in low lying, agricultural, and flood prone areas in KY, TN & MS. No wide spread significant threats to populations expected.
- PDAs: Additional PDA requests likely for KY (PA PDAs for 22 counties began February 22 for previous event); potential for PDA requests for TN & MS once flooding receded

#### Region VI:

- <u>AR</u>: Localized flooding in low lying, agricultural and recreational areas and flooding of some state highways and local roads. No wide spread significant threats to populations expected.
- <u>TX:</u> Flooding to recreational areas and possibly to unprotected homes near Neches River Saltwater Barrier (near Beaumont)

#### **State/Commonwealth Response:**

- · State of Emergency issued: OH, IL, IN & LA
- State EOC Activations: Partial Activation: IL, IN & OH; Monitoring: KY & TN; MS returned to Normal Operations
- KY: National Guard, ESFs, State agencies, and search and rescue teams on alert; sandbags and water pumps have been dispatched/provided
- Shelters/occupants: IN 4/19; IL 3/27; MI 2/35; KY 5/32, OH 2/0 (ARC Midnight Shelter Count as
  of 5:31 am EST)

#### **FEMA Regional Response:**

- Regions IV, V, VI & VII continue to monitor the situation
- LNO deployed to IN; LNOs identified for AR, LA, and TX