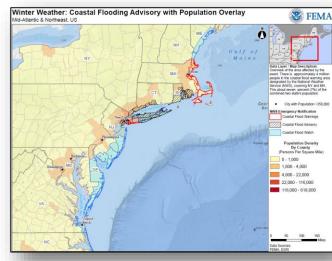

### Northeast Coastal Storm

#### **Situation**

- A strong coastal low southeast of New England will rapidly deepen today producing rain, wet heavy snow, strong gusty winds, and coastal and inland flooding in the Mid-Atlantic and Northeast before departing eastward tonight
- Latest Watches/Warnings: <a href="https://www.weather.gov/">https://www.weather.gov/</a>

#### **Impacts**

- · Coastal flooding and backwater inundation evacuations likely in coastal areas
- Customer power outages across Regions I III (as of 7:00 am EST)\*
  - Region I: 7k (MA/4.5k, VT/1.8k)
  - Region II: 70k (NY/6937k)
  - Region III: 327k (MD60k, VA194k, PA/26k, WV32k)
- Damaged structures due to water and high winds
- Mass transit and transportation delays (air, rail, sea, and road)
- Potential to exacerbate ongoing ice jam situation in central and northern NY

#### **State/Local Response**

- MA EOC at Full Activation (as of 8:00 am EST)
- MD & PA EOCs at Partial Activation
- NJ & CT EOCs will go to Partial Activation at 1 (CT at 12:00 p.m. EST)
- DE & VA EOCs at Monitoring

#### **FEMA Response**

- FEMA Regions I-III are monitoring
- Region I issued Warning Order for coastal storm event and received LNO request from MA
- FEMA NWC has rostered Enhanced Watch

\*Customer outage data is provided by the Department of Energy's EAGLE-I system. Comprehensive National coverage of all electrical service providers is not available.