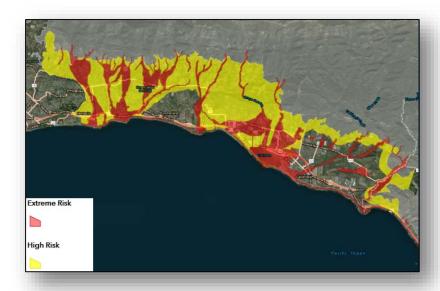

### Southern California Flooding

#### **Situation**

- Moderate chance of debris flow near recent burn scar areas (Sherpa, Whittier and Thomas Fires)
- Rainfall amounts of .7 inches per hour observed on the scar
- Hourly rainfall rates through Friday morning will be moderate to heavy; heaviest through 10:00 am EST
- Flash Flood Warning in effect for Santa Barbara County through this morning

#### **Potential Impacts**

- Moderate to minor debris flow for recent burn scar areas; Ventura County could be impacted by debris flow
  - potential debris flows are expected to be significantly less than the major debris flows that occurred in early January this year
- Urban and small stream flooding

#### **State/Local Response**

- Santa Barbara County EOC at Full Activation
- CA Southern Regional EOC at Partial Activation
- Shelters open/occupants:
  - Santa Barbara 1/26
- Evacuations:
  - Santa Barbara County Mandatory near the Thomas, Whittier, and Sherpa burn scars (approx. 20k people)
  - Ventura County Voluntary

#### **FEMA Response**

- Region IX RWC continues to monitor
- NWC continues to monitor and coordinate with Region IX RWC

Rainfall rates of a half inch per hour meet the very low end of the USGS criteria for mud and debris flows