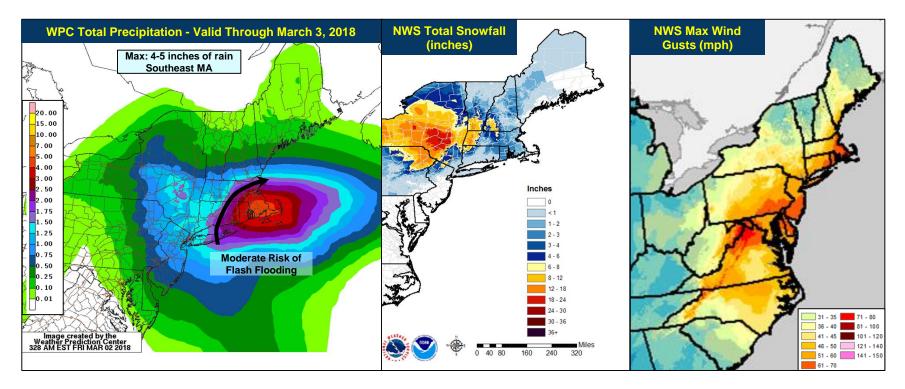

#### **Situation**

- A strong coastal low southeast of New England will rapidly deepen today producing rain, wet heavy snow, strong gusty winds, and coastal and inland flooding in the Mid-Atlantic and Northeast before departing eastward tonight
- Latest Watches/Warnings: <a href="https://www.weather.gov/">https://www.weather.gov/</a>

#### **Impacts**

- · Coastal flooding and backwater inundation evacuations likely in coastal areas
- Customer power outages across Regions I III (as of 7:00 am EST)\*
  - Region I: 7k (MA/4.5k, VT/1.8k)
  - Region II: 70k (NY/6937k)
  - Region III: 327k (MD60k, VA194k, PA/26k, WV32k)
- Damaged structures due to water and high winds
- Mass transit and transportation delays (air, rail, sea, and road)
- Potential to exacerbate ongoing ice jam situation in central and northern NY

East Coast
Hazards:
Major Nor'easter
in full force.
Heavy rain (1-5")
and a risk of flash
flooding from
NYC to BOS.

Heavy snow inland (total ~18").

Widespread damaging wind gusts 50-70 mph