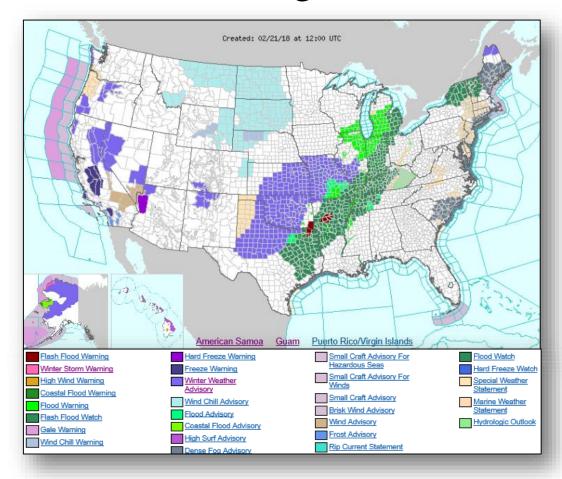

er Flood Forecasts



#### **Record or Near Record Flooding**

- 1. Kankakee River at Shelby, IN
  - · Forecast to exceed record flood stage 13.5ft
  - Several homes flooded & road closures
- 2. Tippecanoe River northern IN
  - Several homes flooded in low lying areas & road closures
- 3. Elkhart River at Goshen, IN
  - Several homes flooded and residential evacuations possible. Extensive road closures in Elkhart, IN
- 4. St. Joseph River at South Bend and at Niles
  - Record Flooding at 16.1ft
  - Extensive flooding in Niles (pop. 30k)
- Illinois River northeast Illinois
  - Forecast to exceed major flood stage
  - Expected to reach top of levees in Ottawa threatening a high school and Regional Hospital
  - Residential flooding in Morris, IL (pop. 13k)



# Active Watches and Warnings





# Severe Weather Outlook – Days 1-3



Day 2

Day 3



### Hazards Outlook – Feb 23-27





# Space Weather



|               | Space Weather Activity | Geomagnetic<br>Storms | Solar<br>Radiation | Radio<br>Blackouts |
|---------------|------------------------|-----------------------|--------------------|--------------------|
| Past 24 Hours | None                   | None                  | None               | None               |
| Next 24 Hours | None                   | None                  | None               | None               |

For further information on NOAA Space Weather Scales refer to <a href="http://www.swpc.noaa.gov/noaa-scales-explanation">http://www.swpc.noaa.gov/noaa-scales-explanation</a>





# Joint Preliminary Damage Assessments



| Dogion | State /