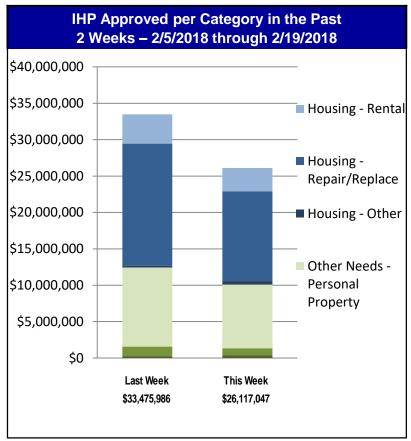

# Individual Assistance Activity

|              | Individuals and Households Program Activity As Of: 2/19/18 |                        |                    |                        |                    |  |  |  |
|--------------|------------------------------------------------------------|------------------------|--------------------|------------------------|--------------------|--|--|--|
|              |                                                            | In Pas                 | t 7 Days           | Cum                    | ulative            |  |  |  |
|              |                                                            | Applicants<br>Approved | Amount<br>Approved | Applicants<br>Approved | Amount<br>Approved |  |  |  |
|              | 4336-PR Dec                                                | lared 09-10-2          | 017 End Of I       | Reg Period 03-         | 20-2018            |  |  |  |
|              | Housing Assistance                                         | 54                     | \$342,315.38       | 848                    | \$1,890,192.56     |  |  |  |
| Open         | Other Needs Assistance                                     | 43                     | \$38,884.44        | 961                    | \$1,472,075.06     |  |  |  |
| Registration | Total IHP                                                  | \$381,                 | 199.82             | \$3,362                | 2,267.62           |  |  |  |
| Period       | Average IHP                                                |                        |                    | \$2                    | 2,524              |  |  |  |
|              | Total Max Grants                                           |                        |                    |                        | 11                 |  |  |  |
|              | 4339-PR Dec                                                | lared 09-20-2          | 017 End Of I       | Reg Period 03-         | 20-2018            |  |  |  |
|              | Housing Assistance                                         | 3,236                  | \$9,912,401.78     | 193,534                | \$560,338,966.33   |  |  |  |
| Open         | Other Needs Assistance                                     | 4,456                  | \$7,421,796.20     | 357,032                | \$467,732,931.66   |  |  |  |
| Registration | Total IHP                                                  | \$17,33                | 4,197.98           | \$1,028,071,897.99     |                    |  |  |  |
| Period       | Average IHP                                                |                        |                    | \$2,388                |                    |  |  |  |
|              | Total Max Grants                                           |                        |                    | 2                      | 663                |  |  |  |
|              | 4353-CA Dec                                                | lared 01-02-2          | 018 End Of I       | Reg Period 03-         | 16-2018            |  |  |  |
|              | Housing Assistance                                         | 37                     | \$161,064.60       | 560                    | \$3,048,458.05     |  |  |  |
| Open         | Other Needs Assistance                                     | 16                     | \$70,764.29        | 123                    | \$460,183.12       |  |  |  |
| Registration | Total IHP                                                  | \$231,                 | 828.89             | \$3,508,641.17         |                    |  |  |  |
| Period       | Average IHP                                                |                        |                    | \$5                    | 5,947              |  |  |  |
|              | Total Max Grants                                           |                        |                    |                        | 39                 |  |  |  |
|              | 16 Declarations IHP Prog                                   |                        | Open - Closed      |                        |                    |  |  |  |
| Other IHP    |                                                            | stration *             |                    |                        |                    |  |  |  |
| Active       | Housing Assistance                                         |                        | \$5,613,722.09     |                        |                    |  |  |  |
|              | Other Needs Assistance                                     | 1,128                  | \$2,556,098.54     |                        |                    |  |  |  |
|              | Total IHP                                                  | \$8,169                | ,820.63            |                        |                    |  |  |  |
|              | Total IHP Approved in<br>Past Week                         | \$26,11                | 7,047.32           |                        |                    |  |  |  |