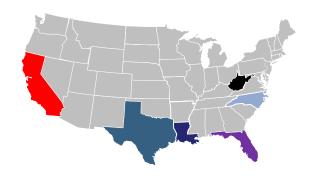

# **Direct Housing**

| NAND SEC |                        |                     |                                                                    |  |  |  |  |  |
|----------|------------------------|---------------------|--------------------------------------------------------------------|--|--|--|--|--|
| DR       | IA Declaration<br>Date | Program End<br>Date | Current # of<br>Households in<br>Direct Housing<br>(Weekly Change) |  |  |  |  |  |
| 4344-CA  | 10/10/2017             | 4/10/2018           | 206 (+13)                                                          |  |  |  |  |  |
| 4339-PR  | 9/10/2017              | 3/20/2019           | 34 (+7)                                                            |  |  |  |  |  |
| 4266-TX  | 3/19/2016              | 9/19/2017           | 2 (0)                                                              |  |  |  |  |  |
| 4277-LA  | 8/14/2016              | 2/14/2018           | 1,339 (-252)                                                       |  |  |  |  |  |
| 4285-NC  | 10/10/2016             | 4/10/2018           | 98 (-4)                                                            |  |  |  |  |  |
| 4332-TX  | 8/25/2017              | 2/25/2018           | 1,937 (+133)                                                       |  |  |  |  |  |
| 4337-FL  | 9/10/2017              | 3/10/2018           | 291 (-3)                                                           |  |  |  |  |  |

**States with Currently Occupied Units** 