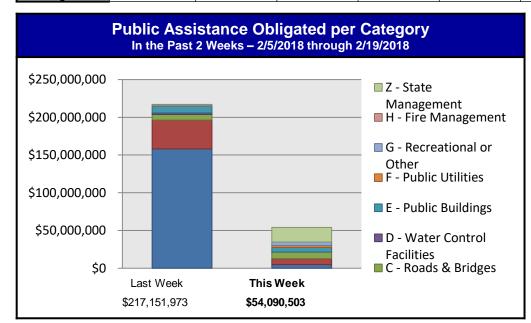

# Public Assistance Grant Program

|                            |                       |                                                                          |                        |                                    |                         |                         |                                 |                        | AND SEC                 |                 |
|----------------------------|-----------------------|--------------------------------------------------------------------------|------------------------|------------------------------------|-------------------------|-------------------------|---------------------------------|------------------------|-------------------------|-----------------|
|                            |                       | PA Project Worksheets Obligated in past week, as of 02/20/18 at 1500 EDT |                        |                                    |                         |                         |                                 |                        |                         |                 |
|                            | Emergency Work        |                                                                          |                        |                                    | Permanent Worl          | (                       |                                 |                        |                         |                 |
| PA Category                | A - Debris<br>Removal | B - Protective<br>Measures                                               | C - Roads &<br>Bridges | D - Water<br>Control<br>Facilities | E - Public<br>Buildings | F - Public<br>Utilities | G -<br>Recreational or<br>Other | H - Fire<br>Management | Z - State<br>Management | Total           |
| Number Of PWs<br>Obligated | 75                    | 78                                                                       | 101                    | 4                                  | 63                      | 24                      | 37                              | 0                      | 2                       | 384             |
| Federal Share<br>Obligated | \$4,742,778.10        | \$7,892,259.27                                                           | \$8,687,223.00         | \$76,333.71                        | \$6,017,755.77          | \$2,709,581.14          | \$4,524,196.90                  | \$0.00                 | \$19,440,375.00         | \$54,090,502.89 |

#### This weeks PA Highlights

- \$2.5 Million was obligated to Debris Removal for California
- \$18 Million was obligated to State Management for Puerto Rico
- Approximately \$2.7 Million was obligated to Public Buildings for Louisiana
- Over \$2.3 Million was obligated to Roads and Bridges for Oklahoma