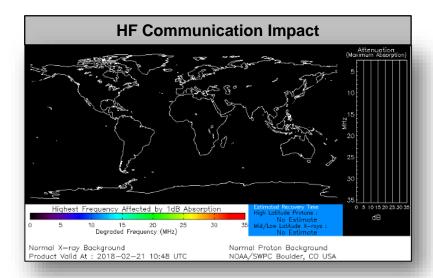

# Space Weather

|               | Space Weather Activity | Geomagnetic<br>Storms | Solar<br>Radiation | Radio<br>Blackouts |
|---------------|------------------------|-----------------------|--------------------|--------------------|
| Past 24 Hours | None                   | None                  | None               | None               |
| Next 24 Hours | None                   | None                  | None               | None               |

For further information on NOAA Space Weather Scales refer to <a href="http://www.swpc.noaa.gov/noaa-scales-explanation">http://www.swpc.noaa.gov/noaa-scales-explanation</a>