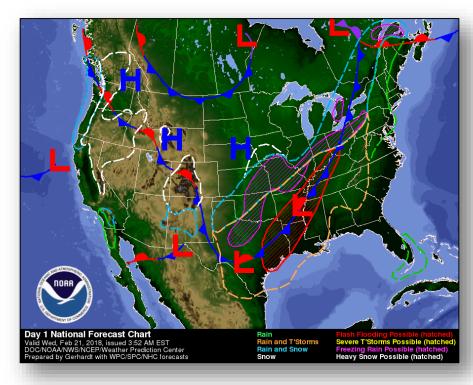

#### **Significant Weather:**

- Freezing rain possible Southern/Central Plains to Great Lakes
- Flash flooding possible Southern Plains to Ohio Valley
- Space Weather:
  - o Past 24 hours: None
  - Next 24 hours: None

### National Weather Forecast

Today Tomorrow