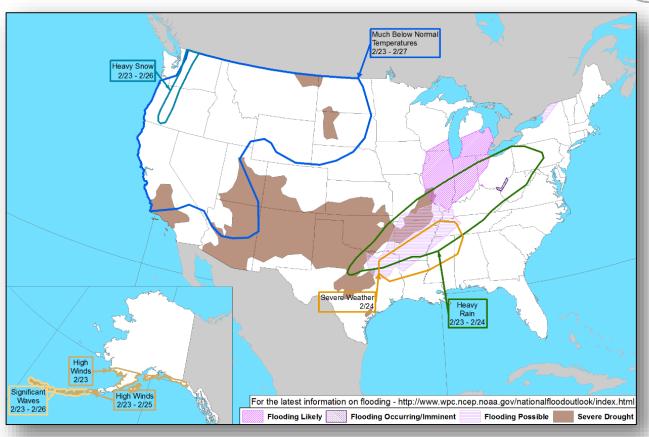

, IN
  - · Forecast to exceed record flood stage 13.5ft
  - Several homes flooded & road closures
- 2. Tippecanoe River northern IN
  - Several homes flooded in low lying areas & road closures
- 3. Elkhart River at Goshen, IN
  - Several homes flooded and residential evacuations possible. Extensive road closures in Elkhart, IN
- 4. St. Joseph River at South Bend and at Niles
  - Record Flooding at 16.1ft
  - Extensive flooding in Niles (pop. 30k)
- Illinois River northeast Illinois
  - Forecast to exceed major flood stage
  - Expected to reach top of levees in Ottawa threatening a high school and Regional Hospital
  - Residential flooding in Morris, IL (pop. 13k)



# Active Watches and Warnings





# Severe Weather Outlook – Days 1-3



Day 2

Day 3



### Hazards Outlook – Feb 23-27





# Space Weather



|               | Space Weather Activity | Geomagnetic<br>Storms | Solar<br>Radiation | Radio<br>Blackouts |
|---------------|------------------------|-----------------------|--------------------|--------------------|
| Past 24 Hours | None                   | None                  | None               | None               |
| Next 24 Hours | None                   | None                  | None               | None               |

For further information on NOAA Space Weather Scales refer to <a href="http://www.swpc.noaa.gov/noaa-scales-explanation">http://www.swpc.noaa.gov/noaa-scales-explanation</a>





# Joint Preliminary Damage Assessments



| Dogion | State /              | Front                           | IA / DA | Number o  | f Counties | Start – End  |  |