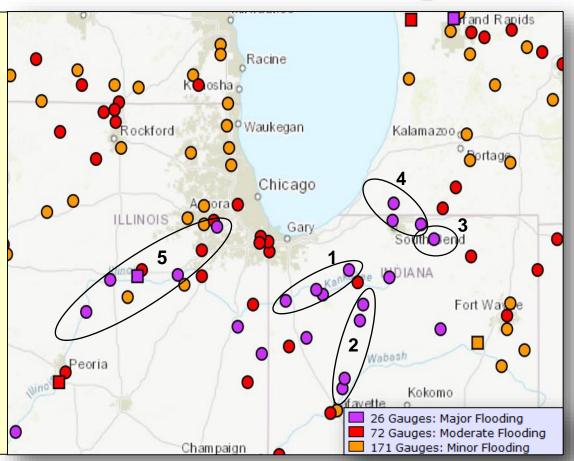

### **NWS** River Flood Forecasts

#### **Record or Near Record Flooding**

- 1. Kankakee River at Shelby, IN
  - · Forecast to exceed record flood stage 13.5ft
  - Several homes flooded & road closures
- 2. Tippecanoe River northern IN
  - Several homes flooded in low lying areas & road closures
- 3. Elkhart River at Goshen, IN
  - Several homes flooded and residential evacuations possible. Extensive road closures in Elkhart, IN
- 4. St. Joseph River at South Bend and at Niles
  - Record Flooding at 16.1ft
  - Extensive flooding in Niles (pop. 30k)
- Illinois River northeast Illinois
  - Forecast to exceed major flood stage
  - Expected to reach top of levees in Ottawa threatening a high school and Regional Hospital
  - Residential flooding in Morris, IL (pop. 13k)