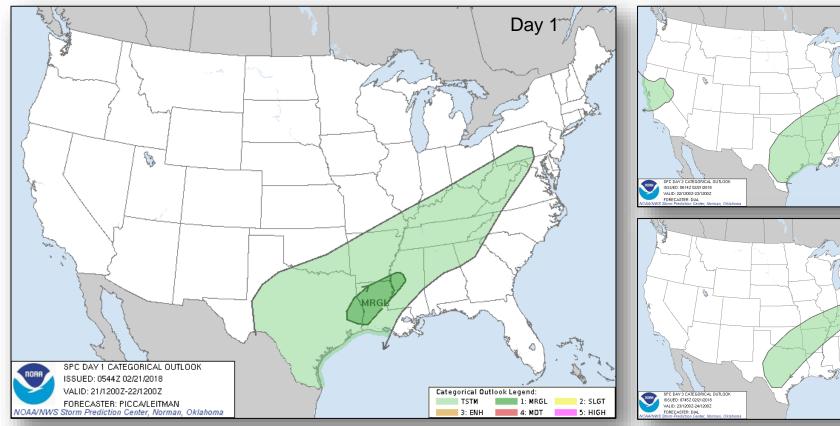

ding**

- 1. Kankakee River at Shelby, IN
  - · Forecast to exceed record flood stage 13.5ft
  - Several homes flooded & road closures
- 2. Tippecanoe River northern IN
  - Several homes flooded in low lying areas & road closures
- 3. Elkhart River at Goshen, IN
  - Several homes flooded and residential evacuations possible. Extensive road closures in Elkhart, IN
- 4. St. Joseph River at South Bend and at Niles
  - Record Flooding at 16.1ft
  - Extensive flooding in Niles (pop. 30k)
- Illinois River northeast Illinois
  - Forecast to exceed major flood stage
  - Expected to reach top of levees in Ottawa threatening a high school and Regional Hospital
  - Residential flooding in Morris, IL (pop. 13k)



# Active Watches and Warnings





# Severe Weather Outlook – Days 1-3



Day 2

Day 3



### Hazards Outlook – Feb 23-27





# Space Weather



|               | Space Weather Activity | Geomagnetic<br>Storms | Solar<br>Radiation | Radio<br>Blackouts |
|---------------|------------------------|-----------------------|--------------------|--------------------|
| Past 24 Hours | None                   | None                  | None               | None               |
| Next 24 Hours | None                   | None                  | None               | None               |

For further information on NOAA Space Weather Scales refer to <a href="http://www.swpc.noaa.gov/noaa-scales-explanation">http://www.swpc.noaa.gov/noaa-scales-explanation</a>





# Joint Preliminary Damage Assessments



| Dogion | State /              | Front                           | IA / DA | Number