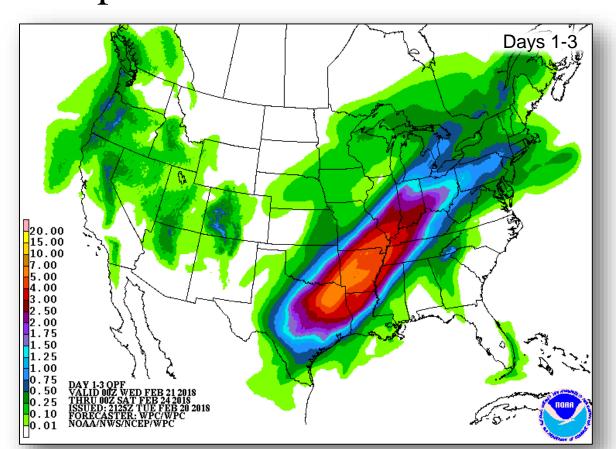

# **FEMA**

# **Daily Operations Briefing**

Wednesday, February 21, 2018 8:30 a.m. EST

# Significant Activity – Feb 20-21



Significant Events: None

#### **Tropical Activity:**

Western Pacific – No activity affecting U.S. interests

#### **Significant Weather:**

- Freezing rain possible Southern/Central Plains to Great Lakes
- Flash flooding possible Southern Plains to Ohio Valley
- Space Weather:
  - o Past 24 hours: None
  - Next 24 hours: None

Earthquake Activity: No significant activity

**Declaration Activity: None** 

### National Weather Forecast







Today Tomorrow

# Precipitation & Excessive Rainfall Forecast







Day 1



Day 2



Day 3

# Significant River Flood Outlook





### **NWS** River Flood Forecasts



#### **Record or Near Record Flooding**

- 1. Kankakee River at Shelby, IN
  - · Forecast to exceed record flood stage 13.5ft
  - Several homes flooded & road closures
- 2. Tippecanoe River northern IN
  - Several homes flooded in low lying areas & road closures
- 3. Elkhart River at Goshen, IN
  - Several homes flooded and residential evacuations possible. Extensive road closures in Elkhart, IN
- 4. St. Joseph River at South Bend and at Niles
  - Record Flooding at 16.1ft
  - Extensive flooding in Niles (pop. 30k)
- Illinois River northeast Illinois
  - Forecast to exceed major flood stage
  - Expected to reach top of levees in Ottawa threatening a high school and Regional Hospital
  -