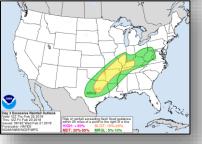

#### **Significant Weather:**

- Freezing rain possible Southern/Central Plains to Great Lakes
- Flash flooding possible Southern Plains to Ohio Valley
- Space Weather:
  - o Past 24 hours: None
  - Next 24 hours: None

# Precipitation & Excessive Rainfall Forecast

Day 1

Day 2

Day 3