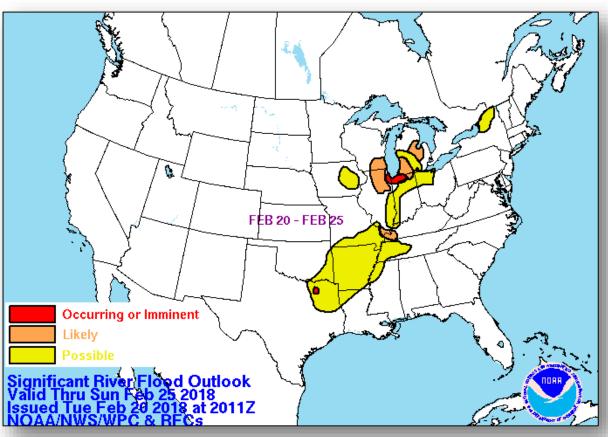

# Significant River Flood Outlook

### **NWS** River Flood Forecasts

#### **Record or Near Record Flooding**

- 1. Kankakee River at Shelby, IN
  - · Forecast to exceed record flood stage 13.5ft
  - Several homes flooded & road closures
- 2. Tippecanoe River northern IN
  - Several homes flooded in low lying areas & road closures
- 3. Elkhart River at Goshen, IN
  - Several homes flooded and residential evacuations possible. Extensive road closures in Elkhart, IN
- 4. St. Joseph River at South Bend and at Niles
  - Record Flooding at 16.1ft
  - Extensive flooding in Niles (pop. 30k)
- Illinois River northeast Illinois
  - Forecast to exceed major flood stage
  - Expected to reach top of levees in Ottawa threatening a high school and Regional Hospital
  - Residential flooding in Morris, IL (pop. 13k)