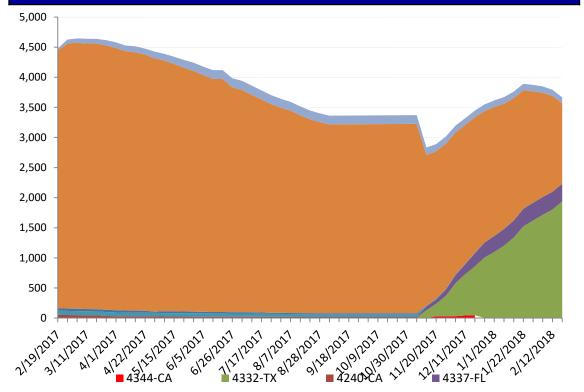

# **Direct Housing**

| NAND SEC |                        |                     |                                                                    |  |  |  |  |  |
|----------|------------------------|---------------------|--------------------------------------------------------------------|--|--|--|--|--|
| DR       | IA Declaration<br>Date | Program End<br>Date | Current # of<br>Households in<br>Direct Housing<br>(Weekly Change) |  |  |  |  |  |
| 4344-CA  | 10/10/2017             | 4/10/2018           | 206 (+13)                                                          |  |  |  |  |  |
| 4339-PR  | 9/10/2017              | 3/20/2019           | 34 (+7)                                                            |  |  |  |  |  |
| 4266-TX  | 3/19/2016              | 9/19/2017           | 2 (0)                                                              |  |  |  |  |  |
| 4277-LA  | 8/14/2016              | 2/14/2018           | 1,339 (-252)                                                       |  |  |  |  |  |
| 4285-NC  | 10/10/2016             | 4/10/2018           | 98 (-4)                                                            |  |  |  |  |  |
| 4332-TX  | 8/25/2017              | 2/25/2018           | 1,937 (+133)                                                       |  |  |  |  |  |
| 4337-FL  | 9/10/2017              | 3/10/2018           | 291 (-3)                                                           |  |  |  |  |  |

**States with Currently Occupied Units** 