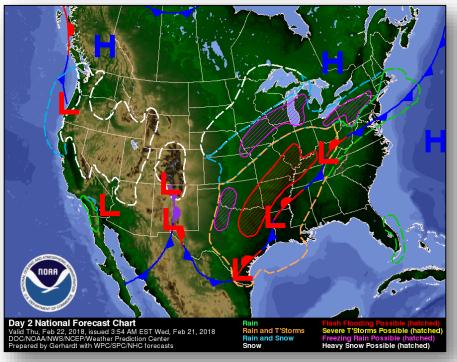

# **FEMA**

# **Daily Operations Briefing**

Wednesday, February 21, 2018 8:30 a.m. EST

# Significant Activity – Feb 20-21



Significant Events: None

#### **Tropical Activity:**

Western Pacific – No activity affecting U.S. interests

#### **Significant Weather:**

- Freezing rain possible Southern/Central Plains to Great Lakes
- Flash flooding possible Southern Plains to Ohio Valley
- Space Weather:
  - o Past 24 hours: None
  - Next 24 hours: None

Earthquake Activity: No significant activity

**Declaration Activity: None** 

### National Weather Forecast







Today Tomorrow

# Precipitation & Excessive Rainfall Forecast







Day 1



Day 2



Day 3

# Significant River Flood Outlook





### **NWS** River Flood Forecasts



#### **Record or Near Record Flooding**

- 1. Kankakee River at Shelby, IN
  - · Forecast to exceed record flood stage 13.5ft
  - Several homes flooded & road closures
- 2. Tippecanoe River northern IN
  - Several homes flooded in low lying areas & road closures
- 3. Elkhart River at Goshen, IN
  - Several homes flooded and residential evacuations possible. Extensive road closures in Elkhart, IN
- 4. St. Joseph River at South Bend and at Niles
  - Record Flooding at 16.1ft
  - Extensive flooding in Niles (pop. 30k)
- Illinois River northeast Illinois
  - Forecast to exceed major flood stage
  - Expected to reach top of l