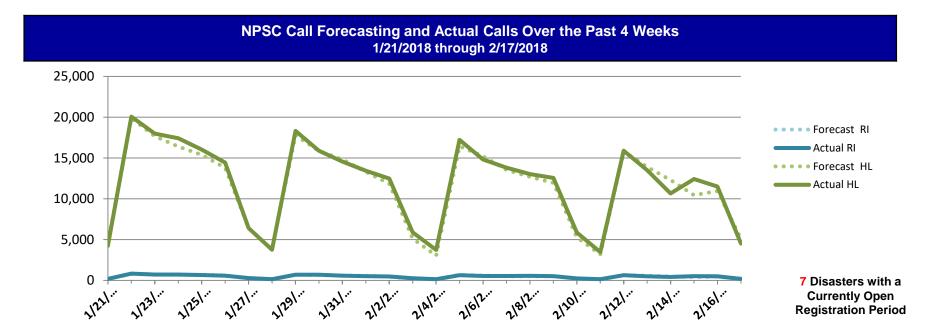

# NPSC Call Activity

| NPSC Call Activity in the Past Week 2/12/2018 through 2/18/2018 |                 |              |  |  |  |  |
|-----------------------------------------------------------------|-----------------|--------------|--|--|--|--|
| Call Type                                                       | Projected Calls | Actual Calls |  |  |  |  |
| Registration Intake:                                            | 2,888           | 2,867        |  |  |  |  |
| Helpline:                                                       | 71,680          | 71,925       |  |  |  |  |
| Combined:                                                       | 74,568          | 74,792       |  |  |  |  |