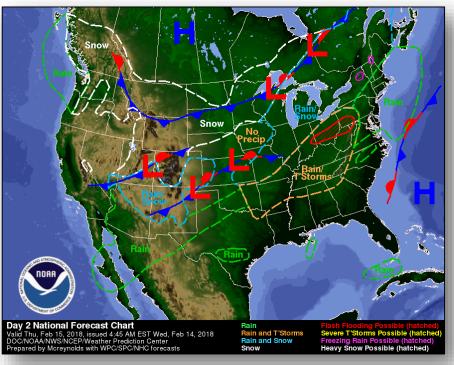

remains uncertain
  - 70% of power lines restored
- Transportation: None
- Communications: Internet, Landline, and Cellular is intermittent
- Water: Municipal water service restored to 90% of customers; a Boil Water Advisory is in effect territory-wide

#### **Territory Response:**

- American Samoa EOC at Full Activation
- Governor declared a State of Emergency

#### Federal Response:

- FEMA-3397-EM-AS approved 11 February, 2018
- FEMA Region IX RWC and NWC are monitoring
- Region IX LNOs (2x) at EOC
- Region IX IMAT-2 deployed
- Bothell MERS deployed personnel and assets
- ISB at the Army Reserve Center, AS; FSA at Hickam AFB, HI
- DoD Support: DCE, strategic airlift, ground transportation, and responder berthing on AS
- USACE: One PRT deployed to AS

### National Weather Forecast







Today Tomorrow

## Active Watches and Warnings





# **Precipitation Forecast**







Day 1

Day 2

Day 3

### Hazards Outlook – Feb 16-20





## Space Weather



|               | Space Weather Activity | Geomagnetic<br>Storms | Solar<br>Radiation | Radio<br>Blackouts |
|---------------|------------------------|-----------------------|--------------------|--------------------|
| Past 24 Hours | None                   | None                  | None               | None               |
| Next 24 Hours | None                   | None                  | None               | None               |

For further information on NOAA Space Weather Scales refer to <a href="http://www.swpc.noaa.gov/noaa-scales-explanation">http://www.swpc.noaa.gov/noaa-scales-explanation</a>





### Disaster Req