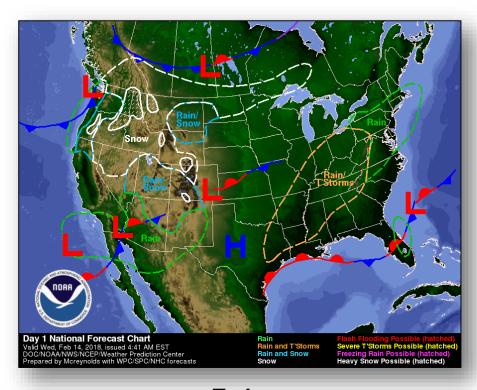

r remains uncertain
  - 70% of power lines restored
- Transportation: None
- Communications: Internet, Landline, and Cellular is intermittent
- Water: Municipal water service restored to 90% of customers; a Boil Water Advisory is in effect territory-wide

#### **Territory Response:**

- American Samoa EOC at Full Activation
- Governor declared a State of Emergency

#### Federal Response:

- FEMA-3397-EM-AS approved 11 February, 2018
- FEMA Region IX RWC and NWC are monitoring
- Region IX LNOs (2x) at EOC
- Region IX IMAT-2 deployed
- Bothell MERS deployed personnel and assets
- ISB at the Army Reserve Center, AS; FSA at Hickam AFB, HI
- DoD Support: DCE, strategic airlift, ground transportation, and responder berthing on AS
- USACE: One PRT deployed to AS

### National Weather Forecast







Today Tomorrow

## Active Watches and Warnings





# **Precipitation Forecast**







Day 1

Day 2

Day 3

### Hazards Outlook – Feb 16-20





## Space Weather



|               | Space Weather Activity | Geomagnetic<br>Storms | Solar<br>Radiation | Radio<br>Blackouts |
|---------------|------------------------|-----------------------|--------------------|--------------------|
| Past 24 Hours | None                   | None                  | None               | None               |
| Next 24 Hours | None                   | None                  | None               | None               |

For further information on NOAA Space Weather Scales refer to <a href="http://www.swpc.noaa.gov/noaa-scales-explanation">http://www.swpc.noaa.gov/noaa-scales-explanation</a>





### Disaster R