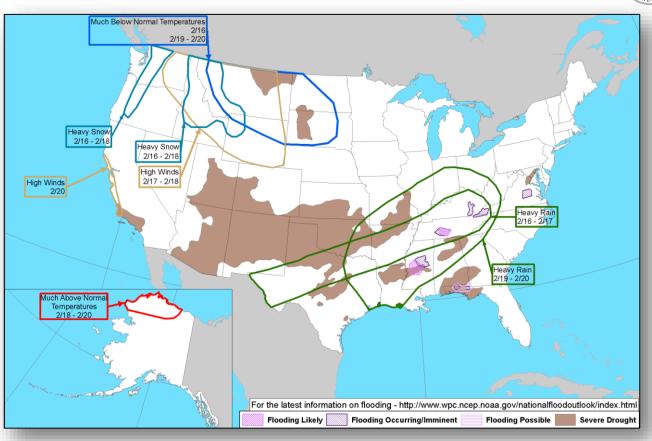

r: Municipal water service restored to 90% of customers; a Boil Water Advisory is in effect territory-wide

#### **Territory Response:**

- American Samoa EOC at Full Activation
- Governor declared a State of Emergency

#### Federal Response:

- FEMA-3397-EM-AS approved 11 February, 2018
- FEMA Region IX RWC and NWC are monitoring
- Region IX LNOs (2x) at EOC
- Region IX IMAT-2 deployed
- Bothell MERS deployed personnel and assets
- ISB at the Army Reserve Center, AS; FSA at Hickam AFB, HI
- DoD Support: DCE, strategic airlift, ground transportation, and responder berthing on AS
- USACE: One PRT deployed to AS

### National Weather Forecast







Today Tomorrow

## Active Watches and Warnings





# **Precipitation Forecast**







Day 1

Day 2

Day 3

### Hazards Outlook – Feb 16-20





## Space Weather



|               | Space Weather Activity | Geomagnetic<br>Storms | Solar<br>Radiation | Radio<br>Blackouts |
|---------------|------------------------|-----------------------|--------------------|--------------------|
| Past 24 Hours | None                   | None                  | None               | None               |
| Next 24 Hours | None                   | None                  | None               | None               |

For further information on NOAA Space Weather Scales refer to <a href="http://www.swpc.noaa.gov/noaa-scales-explanation">http://www.swpc.noaa.gov/noaa-scales-explanation</a>





### Disaster Requests & Declarations



| Declaration Requests in Process | Requests<br>APPROVED<br>(since last report) | Requests<br>DENIED<br>(since last report