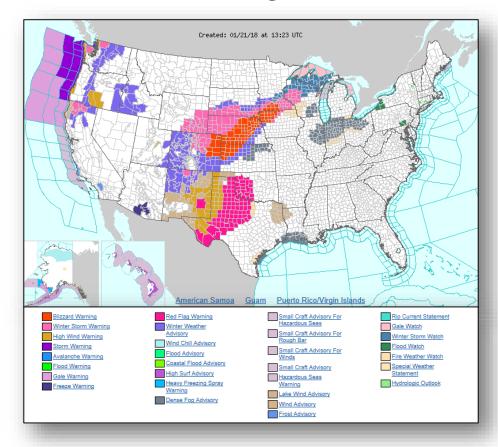

### Active Watches and Warnings

#### **Significant Weather:**

- Severe thunderstorms possible Southern Plains to Lower Mississippi Valley
- Blizzard Warning & Freezing rain possible Central Plains to Upper Mississippi Valley
- Heavy snow possible Central Plains
- Red Flag Warning & Elevated/Critical Fire Weather Southern Plains
- Space Weather Past 24 hours: none observed; next 24 hours: none predicted