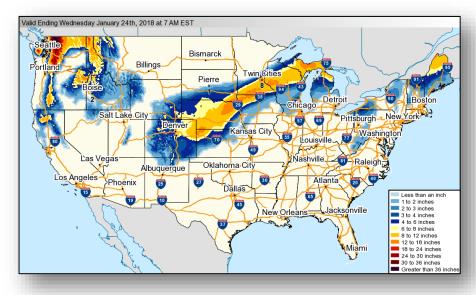

#### Winter Precipitation Outlook

Forecast Snowfall

Forecast Ice Accumulation

#### **Significant Weather:**

- Severe thunderstorms possible Southern Plains to Lower Mississippi Valley
- Blizzard Warning & Freezing rain possible Central Plains to Upper Mississippi Valley
- Heavy snow possible Central Plains
- Red Flag Warning & Elevated/Critical Fire Weather Southern Plains
- Space Weather Past 24 hours: none observed; next 24 hours: none predicted