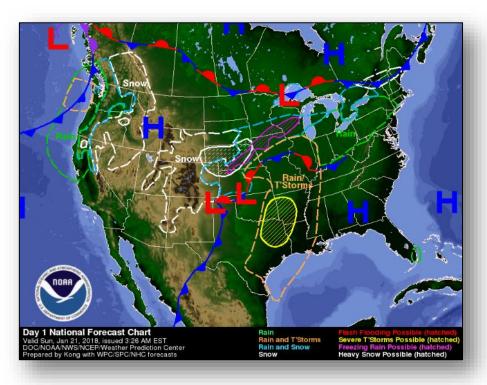

#### National Weather Forecast

Today Tomorrow

#### **Significant Weather:**

- Severe thunderstorms possible Southern Plains to Lower Mississippi Valley
- Blizzard Warning & Freezing rain possible Central Plains to Upper Mississippi Valley
- Heavy snow possible Central Plains
- Red Flag Warning & Elevated/Critical Fire Weather Southern Plains
- Space Weather Past 24 hours: none observed; next 24 hours: none predicted