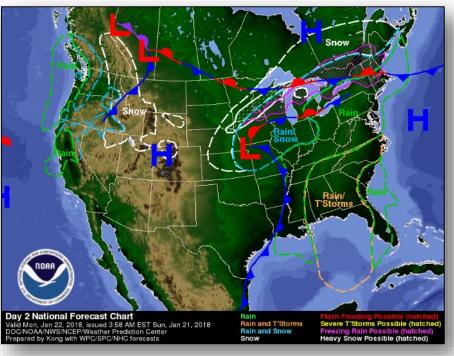

#### National Weather Forecast

Today Tomorrow

#### **Significant Weather:**

- Severe thunderstorms possible Southern Plains to Lower Mississippi Valley
- Blizzard Warning & Freezing rain possible Central Plains to Upper Mississippi Valley
- Heavy snow possible Central Plains
- Red Flag Warning & Elevated/Critical Fire Weather Southern Plains
- Space Weather Past 24 hours: none observed; next 24 hours: none predicted