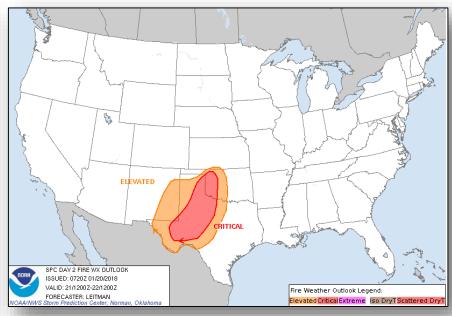

#### Fire Weather Outlook

Today Tomorrow

#### **Significant Weather:**

- Heavy snow possible Great Plains to Central Rockies
- Elevated Fire Weather Southern Plains
- Space Weather Past 24 hours: none observed; next 24 hours: none predicted

Earthquake Activity: No significant activity