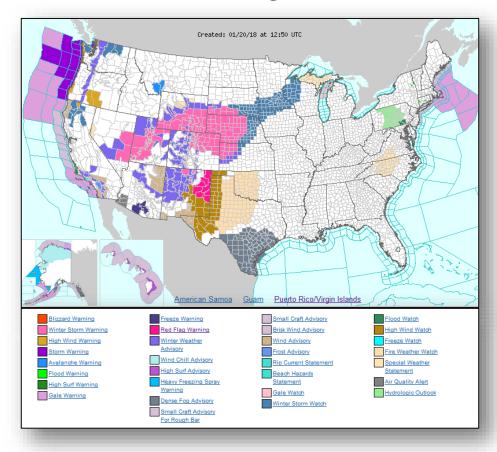

# **FEMA**

# **Daily Operations Briefing**

Saturday, January 20, 2018 8:30 a.m. EST

# Significant Activity – Jan 19-20



Significant Events: None

#### **Tropical Activity:**

Western Pacific – No activity affecting U.S. interests

#### **Significant Weather:**

- Heavy snow possible Great Plains to Central Rockies
- Elevated Fire Weather Southern Plains
- Space Weather Past 24 hours: none observed; next 24 hours: none predicted

Earthquake Activity: No significant activity

#### **Declaration Activity:**

- Amendment No. 1 to FEMA-4348-DR-NY
- Amendment No. 1 to FEMA-4345-DR-LA
- Amendment No. 3 to FEMA-3392-EM-LA
- Amendment No. 3 to FEMA-3382-EM-LA
- Amendment No. 8 to FEMA-4277-DR-LA

#### National Weather Forecast







Today Tomorrow

# Active Watches and Warnings





#### Winter Precipitation Outlook





Forecast Snowfall



Forecast Ice Accumulation

# **Precipitation Forecast**







#### Fire Weather Outlook







Today Tomorrow

#### Hazards Outlook – Jan 22-26





# Space Weather



|               | Space Weather<br>Activity | Geomagnetic<br>Storms | Solar<br>Radiation | Radio<br>Blackouts |  |  |
|---------------|---------------------------|-----------------------|--------------------|--------------------|--|--|
| Past 24 Hours | None                      | None                  | None               | None               |  |  |
| Next 24 Hours | None                      | None                  | None               | None               |  |  |

For further information on NOAA Space Weather Scales refer to <a href="http://www.swpc.noaa.gov/