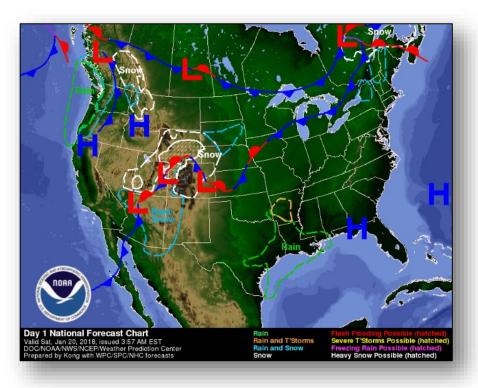

#### National Weather Forecast

Today Tomorrow

#### **Significant Weather:**

- Heavy snow possible Great Plains to Central Rockies
- Elevated Fire Weather Southern Plains
- Space Weather Past 24 hours: none observed; next 24 hours: none predicted

Earthquake Activity: No significant activity