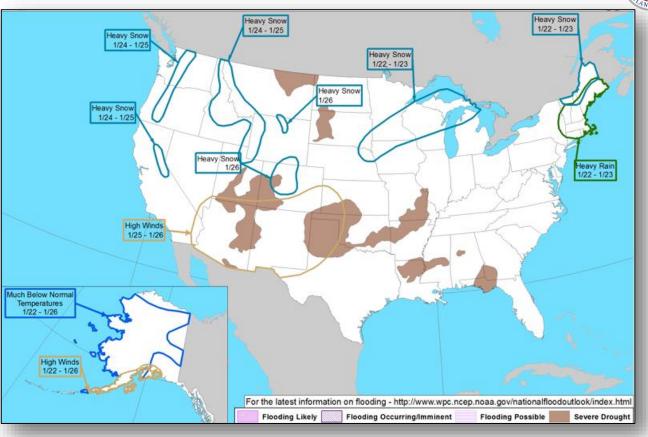

#### Hazards Outlook – Jan 22-26

#### **Significant Weather:**

- Heavy snow possible Great Plains to Central Rockies
- Elevated Fire Weather Southern Plains
- Space Weather Past 24 hours: none observed; next 24 hours: none predicted

Earthquake Activity: No significant activity