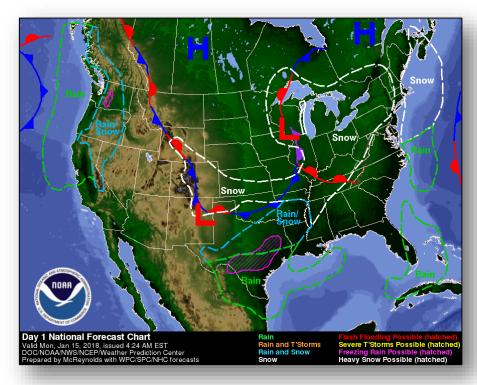

### National Weather Forecast

Today Tomorrow

### **Significant Weather:**

Freezing Rain – WA & TX

Space Weather

Past 24 hours: None observedNext 24 hours: None predicted

Earthquake Activity: None

**Declaration Activity: None** 