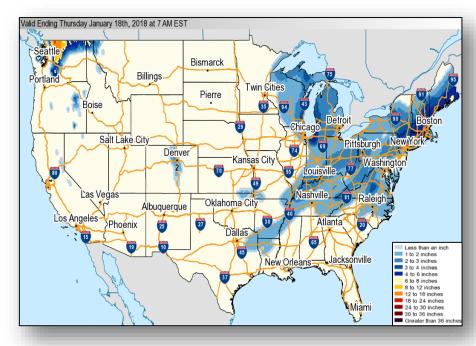

## Winter Precipitation Outlook

Valid Ending Wednesday January 17th, 2018 at 7 AM EST Seattle Bismarck Portland Twin Cities Pierre Boise Salt Lake City Pittsburgh New York Denver Kansas City Louisville, 70 Nashville Raleigh Las Vegas Oklahoma City Albuquerque Los Angeles Phoenix Dallas 0.01 to 0.10 inch 0.10 to 0.25 inch 0.25 to 0.50 inch 0.50 to 0.75 inch 0.75 to 1.0 inch 1.0 to 2.0 inch Greater than 2.0 inch