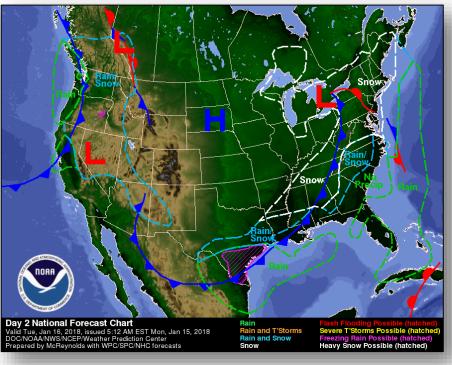

### National Weather Forecast

Today Tomorrow

### **Significant Weather:**

Freezing Rain – WA & TX

Space Weather

Past 24 hours: None observedNext 24 hours: None predicted

Earthquake Activity: None

**Declaration Activity: None** 