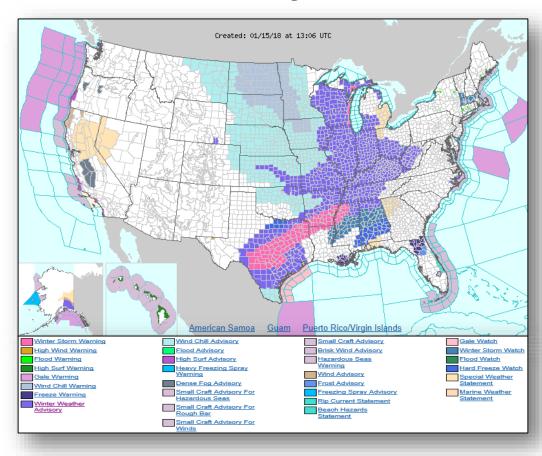

returned to 75% of customers of the Montecito Water District
- 1.5k customers remain without power in Montecito (FEMA 4353-DR-CA Mudslides Response Trifold)

#### State and Local Response

- CA EOC at Partial Activation (day shift only); Southern Region EOC at Partial Activation
- Santa Barbara County EOC at Full Activation; county declared a local emergency
- US&R elements of CA-TF2, CA-TF5, and CA-TF8 deployed as state assets

#### **FEMA Response**

- Amendment No. 1 to FEMA-4353-DR-CA expands the incident to include flooding, mudflows and debris flows caused by the recent wildfires
- FEMA Region IX RWC at Steady State and continues to monitor; LNOs deployed to Santa Barbara and Ventura county EOCs



### National Weather Forecast







Today Tomorrow

# Active Watches and Warnings





## Winter Precipitation Outlook





Valid Ending Wednesday January 17th, 2018 at 7 AM EST Seattle Bismarck Portland Twin Cities Pierre Boise Salt Lake City Pittsburgh New York Denver Kansas City Louisville, 70 Nashville Raleigh Las Vegas Oklahoma City Albuquerque Los Angeles Phoenix Dallas 0.01 to 0.10 inch 0.10 to 0.25 inch 0.25 to 0.50 inch 0.50 to 0.75 inch 0.75 to 1.0 inch 1.0 to 2.0 inch Greater than 2.0 inch

Forecast Snowfall

Forecast Ice Accumulation

# **Precipitation Forecast**







Day 1

Day 2

Day 3

# 6-10 Day Outlooks





6-10 Day Temperature Probability



6-10 Day Precipitation Probability

# Space Weather



|               | Space Weather<br>Activity | Geomagnetic<br>Storms | Solar<br>Radiation | Radio<br>Blackouts |  |  |
|---------------|------------------------