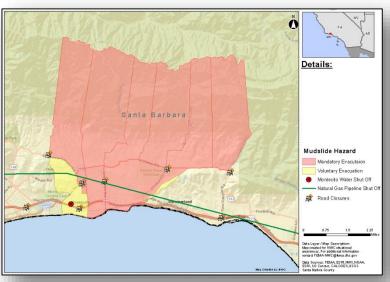

### Southern California – Mudslides

### **Situation**

Rescue and cleanup efforts continue in Southern California. Risk of additional damage from mudslides in burn scar areas continue.

#### **Impacts**

- 20 (-1) confirmed fatalities / 28 injuries
- Mandatory evacuations for 29k and voluntary evacuations for 3-5k remain in effect for Santa Barbara County
- 2 shelters open (NC) with 40 (-3) occupants (ARC Midnight Shelter Count as of 5:31 am EST)
- · Portions of US 101 remain closed between Santa Barbara and Ventura
- 75 (+2) structures destroyed; 504 (+22) structures damaged
- Natural gas shut off to Montecito (Santa Barbara County) affecting 13.5k residents
- Water service returned to 75% of customers of the Montecito Water District
- 1.5k customers remain without power in Montecito (FEMA 4353-DR-CA Mudslides Response Trifold)