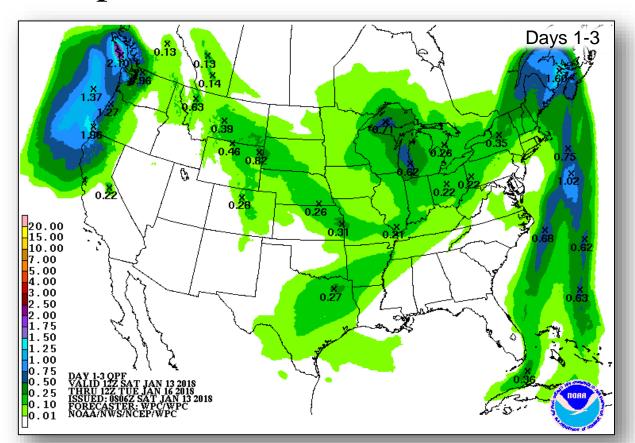

e

- CA EOC at Full Activation (24/7), Southern Region EOC at Partial Activation
- Santa Barbara County EOC at Full Activation; county declared a local emergency
- US&R elements of CA-TF2, CA-TF5, and CA-TF8 deployed as state assets

#### **FEMA Response**

- Amendment No. 1 to FEMA-4353-DR-CA expands the incident to include flooding, mudflows and debris flows caused by the recent wildfires
- FEMA Region IX RWC at Steady State and continues to monitor; LNOs deployed to Santa Barbara and Ventura county EOCs



Source: FEMA Region IX



Source: Santa Barbara County Fire (U.S. Highway 101)

### National Weather Forecast







Today Tomorrow

# Active Watches and Warnings





## Winter Precipitation Outlook





Forecast Snowfall



Forecast Ice Accumulation

# **Precipitation Forecast**







Day 1

Day 2

Day 3

## Hazards Outlook – Jan 15-19





# Space Weather



|               | Space Weather<br>Activity | Geomagnetic<br>Storms | Solar<br>Radiation | Radio<br>Blackouts |  |
|---------------|---------------------------|-----------------------|--------------------|--------------------|--|
| Past 24 Hours | None                      | None                  | None               | None               |  |
| Next 24 Hours | None                      | None                  | None               | None               |  |

For further information on NOAA Space Weather Scales refer to <a href="http://www.swpc.noaa.gov/noaa-scales-explanation">http://www.swpc.noaa.gov/noaa-scales-explanation</a>





# Disaster Requests & Declarations



| Declaration Requests in