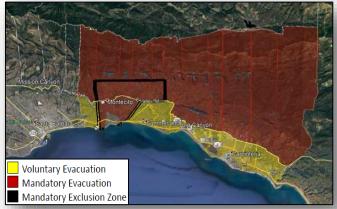

### Southern California – Mudslides

### **Situation**

Rescue and cleanup efforts continue in Southern California. No rain forecast for the next several days, risk of additional damage from mudslides in burn scar areas continue.

#### **Impacts**

- 17 confirmed fatalities / 28 injuries
- · Evacuations lifted for Ventura and Los Angeles counties
- Mandatory evacuations for 29k, voluntary for 3-5k remain in effect for Santa Barbara County; may take 1-2 weeks before evacuations are lifted
- 2 shelters open (NC) with 37 occupants (NC) (ARC Midnight Shelter Count as of 5:26 am EST)
- Portions of US 101 remain closed between Santa Barbara and Ventura due to rock and mudslides
- Natural gas and water shut off to Montecito (Santa Barbara County) affecting 13.5k;
   75% of these customers have limited water service due to low pressure
- 2.5K customers without power\* (As of 5:30 am EST)