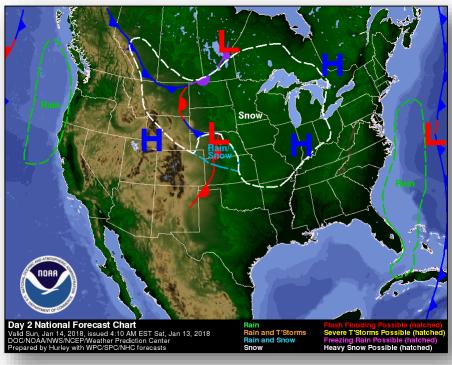

ffecting 13.5k;
   75% of these customers have limited water service due to low pressure
- 2.5K customers without power\* (As of 5:30 am EST)

### State and Local Response

- CA EOC at Full Activation (24/7), Southern Region EOC at Partial Activation
- Santa Barbara County EOC at Full Activation; county declared a local emergency
- US&R elements of CA-TF2, CA-TF5, and CA-TF8 deployed as state assets

#### **FEMA Response**

- Amendment No. 1 to FEMA-4353-DR-CA expands the incident to include flooding, mudflows and debris flows caused by the recent wildfires
- FEMA Region IX RWC at Steady State and continues to monitor; LNOs deployed to Santa Barbara and Ventura county EOCs



Source: FEMA Region IX



Source: Santa Barbara County Fire (U.S. Highway 101)

### National Weather Forecast







Today Tomorrow

# Active Watches and Warnings





## Winter Precipitation Outlook





Forecast Snowfall



Forecast Ice Accumulation

# **Precipitation Forecast**







Day 1

Day 2

Day 3

## Hazards Outlook – Jan 15-19





# Space Weather



|               | Space Weather<br>Activity | Geomagnetic<br>Storms | Solar<br>Radiation | Radio<br>Blackouts |  |
|---------------|---------------------------|-----------------------|--------------------|--------------------|--|
| Past 24 Hours | None                      | None                  | None               | None               |  |
| Next 24 Hours | None                      | None                  | None               | None               |  |

For further information on NOAA Space Weather Scales refer to <a href="http://www.swpc.no