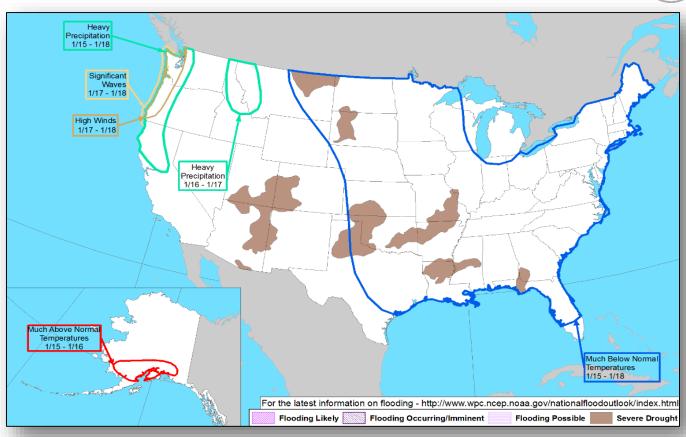

at Partial Activation
- Santa Barbara County EOC at Full Activation; county declared a local emergency
- US&R elements of CA-TF2, CA-TF5, and CA-TF8 deployed as state assets

#### **FEMA Response**

- Amendment No. 1 to FEMA-4353-DR-CA expands the incident to include flooding, mudflows and debris flows caused by the recent wildfires
- FEMA Region IX RWC at Steady State and continues to monitor; LNOs deployed to Santa Barbara and Ventura county EOCs



Source: FEMA Region IX



Source: Santa Barbara County Fire (U.S. Highway 101)

### National Weather Forecast







Today Tomorrow

# Active Watches and Warnings





## Winter Precipitation Outlook





Forecast Snowfall



Forecast Ice Accumulation

# **Precipitation Forecast**







Day 1

Day 2

Day 3

## Hazards Outlook – Jan 15-19





# Space Weather



|               | Space Weather<br>Activity | Geomagnetic<br>Storms | Solar<br>Radiation | Radio<br>Blackouts |  |
|---------------|---------------------------|-----------------------|--------------------|--------------------|--|
| Past 24 Hours | None                      | None                  | None               | None               |  |
| Next 24 Hours | None                      | None                  | None               | None               |  |

For further information on NOAA Space Weather Scales refer to <a href="http://www.swpc.noaa.gov/noaa-scales-explanation">http://www.swpc.noaa.gov/noaa-scales-explanation</a>





# Disaster Requests & Declarations



| Declaration Requests in                     | Requests<br>APPROVED<br>(since last report) | Request