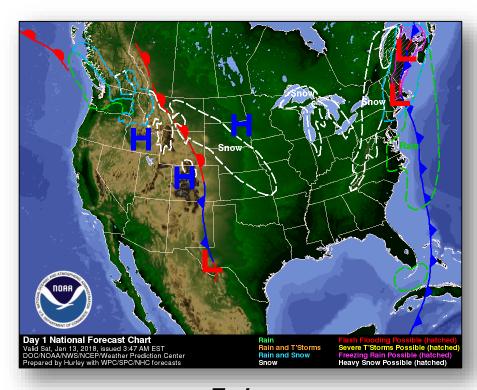

affecting 13.5k;
   75% of these customers have limited water service due to low pressure
- 2.5K customers without power\* (As of 5:30 am EST)

### State and Local Response

- CA EOC at Full Activation (24/7), Southern Region EOC at Partial Activation
- Santa Barbara County EOC at Full Activation; county declared a local emergency
- US&R elements of CA-TF2, CA-TF5, and CA-TF8 deployed as state assets

#### **FEMA Response**

- Amendment No. 1 to FEMA-4353-DR-CA expands the incident to include flooding, mudflows and debris flows caused by the recent wildfires
- FEMA Region IX RWC at Steady State and continues to monitor; LNOs deployed to Santa Barbara and Ventura county EOCs



Source: FEMA Region IX



Source: Santa Barbara County Fire (U.S. Highway 101)

### National Weather Forecast







Today Tomorrow

# Active Watches and Warnings





## Winter Precipitation Outlook





Forecast Snowfall



Forecast Ice Accumulation

# **Precipitation Forecast**







Day 1

Day 2

Day 3

## Hazards Outlook – Jan 15-19





# Space Weather



|               | Space Weather<br>Activity | Geomagnetic<br>Storms | Solar<br>Radiation | Radio<br>Blackouts |  |
|---------------|---------------------------|-----------------------|--------------------|--------------------|--|
| Past 24 Hours | None                      | None                  | None               | None               |  |
| Next 24 Hours | None                      | None                  | None               | None               |  |

For further information on NOAA Space Weather Scales refer to <a href="http://www.swpc.