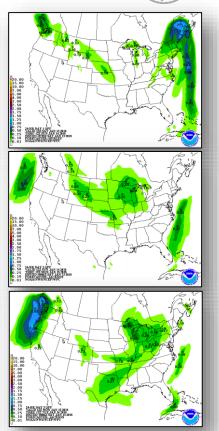

- CA EOC at Full Activation (24/7), Southern Region EOC at Partial Activation
- Santa Barbara County EOC at Full Activation; county declared a local emergency
- US&R elements of CA-TF2, CA-TF5, and CA-TF8 deployed as state assets

#### **FEMA Response**

- Amendment No. 1 to FEMA-4353-DR-CA expands the incident to include flooding, mudflows and debris flows caused by the recent wildfires
- FEMA Region IX RWC at Steady State and continues to monitor; LNOs deployed to Santa Barbara and Ventura county EOCs



Source: FEMA Region IX



Source: Santa Barbara County Fire (U.S. Highway 101)

### National Weather Forecast







Today Tomorrow

# Active Watches and Warnings





## Winter Precipitation Outlook





Forecast Snowfall



Forecast Ice Accumulation

# **Precipitation Forecast**







Day 1

Day 2

Day 3

## Hazards Outlook – Jan 15-19





# Space Weather



|               | Space Weather<br>Activity | Geomagnetic<br>Storms | Solar<br>Radiation | Radio<br>Blackouts |  |
|---------------|---------------------------|-----------------------|--------------------|--------------------|--|
| Past 24 Hours | None                      | None                  | None               | None               |  |
| Next 24 Hours | None                      | None                  | None               | None               |  |

For further information on NOAA Space Weather Scales refer to <a href="http://www.swpc.noaa.gov/noaa-scales-explanation">http://www.swpc.noaa.gov/noaa-scales-explanation</a>





# Disaster Requests & Declarations



| Declaration Requests in