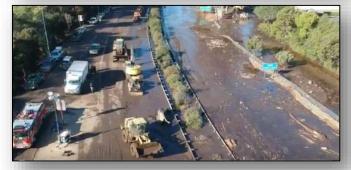

#### **Impacts**

- 17 confirmed fatalities / 28 injuries
- · Evacuations lifted for Ventura and Los Angeles counties
- Mandatory evacuations for 29k, voluntary for 3-5k remain in effect for Santa Barbara County; may take 1-2 weeks before evacuations are lifted
- 2 shelters open (NC) with 37 occupants (NC) (ARC Midnight Shelter Count as of 5:26 am EST)
- Portions of US 101 remain closed between Santa Barbara and Ventura due to rock and mudslides
- Natural gas and water shut off to Montecito (Santa Barbara County) affecting 13.5k;
   75% of these customers have limited water service due to low pressure
- 2.5K customers without power\* (As of 5:30 am EST)

Source: FEMA Region IX

Source: Santa Barbara County Fire (U.S. Highway 101)