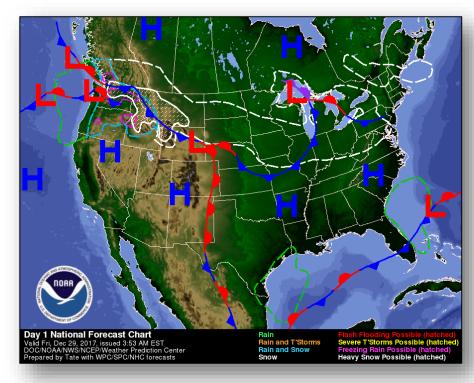

#### National Weather Forecast

Today Tomorrow

#### **Significant Weather:**

- Heavy rainfall and localized flash flooding: Pacific Northwest
- Heavy lake effect snow: Downwind of Great Lakes
- Critical and elevated fire weather conditions in effect for central NM, TX and CO; Red Flag warnings in CO and NM
- Space Weather:
  - o Past 24 hours: None observed
  - Next 24 hours: None predicted