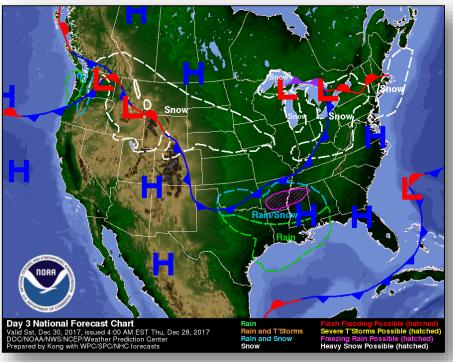

#### National Weather Forecast

Today Tomorrow

#### **Significant Weather:**

- Heavy rainfall and localized flash flooding: Pacific Northwest
- Heavy lake effect snow: Downwind of Great Lakes
- Critical and elevated fire weather conditions in effect for central NM, TX and CO; Red Flag warnings in CO and NM
- Space Weather:
  - o Past 24 hours: None observed
  - Next 24 hours: None predicted