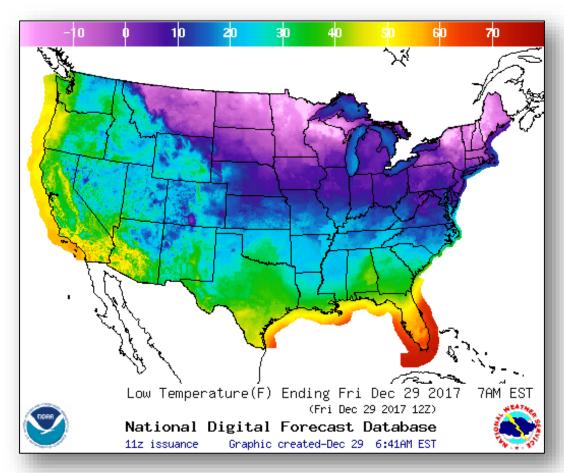

ations Briefing**

Friday, December 29, 2017

8:30 a.m. EST

## Significant Activity – Dec 28-29



Significant Events: None

#### **Tropical Activity:**

Western Pacific – No activity affecting U.S. interests

#### **Significant Weather:**

- Heavy rainfall and localized flash flooding: Pacific Northwest
- Heavy lake effect snow: Downwind of Great Lakes
- Critical and elevated fire weather conditions in effect for central NM, TX and CO; Red Flag warnings in CO and NM
- Space Weather:
  - o Past 24 hours: None observed
  - Next 24 hours: None predicted

Earthquake Activity: No significant activity

**Declaration Activity:** None

#### National Weather Forecast







Today Tomorrow

# **Precipitation Forecast**







Day 1

Day 2

Day 3

#### Forecast Snowfall





## Low Temperatures





### Fire Weather Outlook







Today Tomorrow

### Hazards Outlook – Dec 31 – Jan 4





# U.S. Drought Monitor







# Space Weather



|               | Space Weather Activity | Geomagnetic<br>Storms | Solar<br>Radiation | Radio<br>Blackouts |
|---------------|------------------------|-----------------------|--------------------|--------------------|
| Past 24 Hours | None                   | None                  | None               | None               |
| Next 24 Hours | None                   | None                  | None               | None               |

For further information on NOAA Space Weather Scales refer to http://www.swpc.noaa.gov/noaa-scales-explanation





# Joint Preliminary Damage Assessments



|  | Region State /<br>Location |    | Front