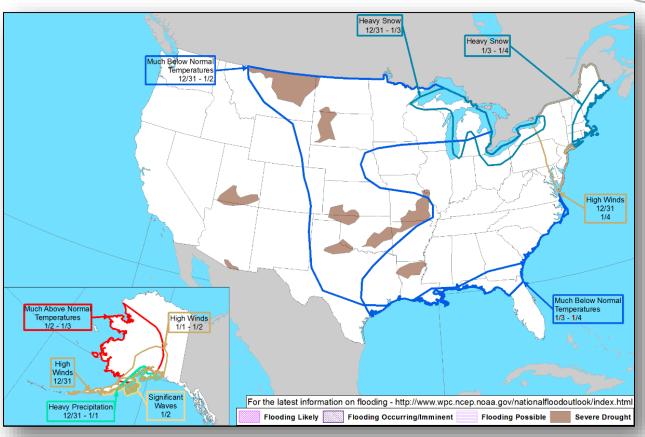

28-29



Significant Events: None

#### **Tropical Activity:**

Western Pacific – No activity affecting U.S. interests

#### **Significant Weather:**

- Heavy rainfall and localized flash flooding: Pacific Northwest
- Heavy lake effect snow: Downwind of Great Lakes
- Critical and elevated fire weather conditions in effect for central NM, TX and CO; Red Flag warnings in CO and NM
- Space Weather:
  - o Past 24 hours: None observed
  - Next 24 hours: None predicted

Earthquake Activity: No significant activity

**Declaration Activity:** None

#### National Weather Forecast







Today Tomorrow

# **Precipitation Forecast**







Day 1

Day 2

Day 3

#### Forecast Snowfall





## Low Temperatures





### Fire Weather Outlook







Today Tomorrow

### Hazards Outlook – Dec 31 – Jan 4





# U.S. Drought Monitor







# Space Weather



|               | Space Weather Activity | Geomagnetic<br>Storms | Solar<br>Radiation | Radio<br>Blackouts |
|---------------|------------------------|-----------------------|--------------------|--------------------|
| Past 24 Hours | None                   | None                  | None               | None               |
| Next 24 Hours | None                   | None                  | None               | None               |

For further information on NOAA Space Weather Scales refer to http://www.swpc.noaa.gov/noaa-scales-explanation





# Joint Preliminary Damage Assessments



|  | Region State /<br>Location |    | Front                           | IA / PA | Number o  | f Counties | Start – End   |  |
|--|-----------------------