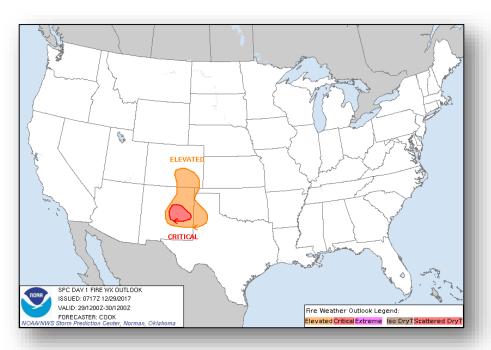

#### **Significant Weather:**

- Heavy rainfall and localized flash flooding: Pacific Northwest
- Heavy lake effect snow: Downwind of Great Lakes
- Critical and elevated fire weather conditions in effect for central NM, TX and CO; Red Flag warnings in CO and NM
- Space Weather:
  - o Past 24 hours: None observed
  - Next 24 hours: None predicted

### Fire Weather Outlook

Today Tomorrow