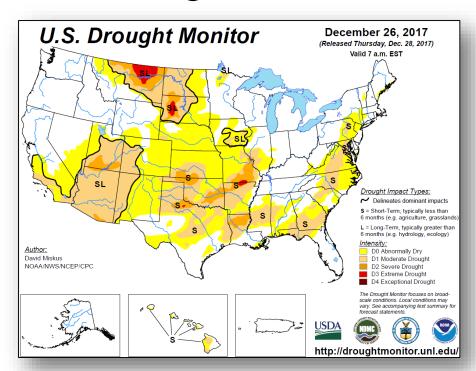

: None

#### **Tropical Activity:**

Western Pacific – No activity affecting U.S. interests

#### **Significant Weather:**

- Heavy rainfall and localized flash flooding: Pacific Northwest
- Heavy lake effect snow: Downwind of Great Lakes
- Critical and elevated fire weather conditions in effect for central NM, TX and CO; Red Flag warnings in CO and NM
- Space Weather:
  - o Past 24 hours: None observed
  - Next 24 hours: None predicted

Earthquake Activity: No significant activity

**Declaration Activity:** None

#### National Weather Forecast







Today Tomorrow

# **Precipitation Forecast**







Day 1

Day 2

Day 3

#### Forecast Snowfall





## Low Temperatures





### Fire Weather Outlook







Today Tomorrow

### Hazards Outlook – Dec 31 – Jan 4





# U.S. Drought Monitor







# Space Weather



|               | Space Weather Activity | Geomagnetic<br>Storms | Solar<br>Radiation | Radio<br>Blackouts |
|---------------|------------------------|-----------------------|--------------------|--------------------|
| Past 24 Hours | None                   | None                  | None               | None               |
| Next 24 Hours | None                   | None                  | None               | None               |

For further information on NOAA Space Weather Scales refer to http://www.swpc.noaa.gov/noaa-scales-explanation





# Joint Preliminary Damage Assessments



|  | Region State /<br>Location |    | Front                           | IA / PA | Number o  | f Counties | Start – End   |  |
|--|----------------------------|----|-----------------