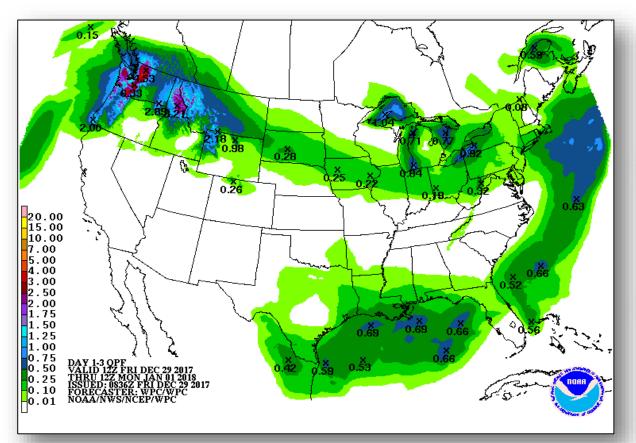

# **FEMA**

# **Daily Operations Briefing**

Friday, December 29, 2017

8:30 a.m. EST

## Significant Activity – Dec 28-29



Significant Events: None

#### **Tropical Activity:**

Western Pacific – No activity affecting U.S. interests

#### **Significant Weather:**

- Heavy rainfall and localized flash flooding: Pacific Northwest
- Heavy lake effect snow: Downwind of Great Lakes
- Critical and elevated fire weather conditions in effect for central NM, TX and CO; Red Flag warnings in CO and NM
- Space Weather:
  - o Past 24 hours: None observed
  - Next 24 hours: None predicted

Earthquake Activity: No significant activity

**Declaration Activity:** None

#### National Weather Forecast







Today Tomorrow

# **Precipitation Forecast**







Day 1

Day 2

Day 3

#### Forecast Snowfall





## Low Temperatures





### Fire Weather Outlook







Today Tomorrow

### Hazards Outlook – Dec 31 – Jan 4





# U.S. Drought Monitor







# Space Weather



|               | Space Weather Activity | Geomagnetic<br>Storms | Solar<br>Radiation | Radio<br>Blackouts |
|---------------|------------------------|-----------------------|--------------------|--------------------|
| Past 24 Hours | None                   | None                  | None               | None               |
| Next 24 Hours | None                   | None                  | None               | None               |

For further information on NOAA Space Weather Scales refer to http://www.swpc.noaa.gov/noaa-scales-explanation





# Joint Preliminary Damage Ass