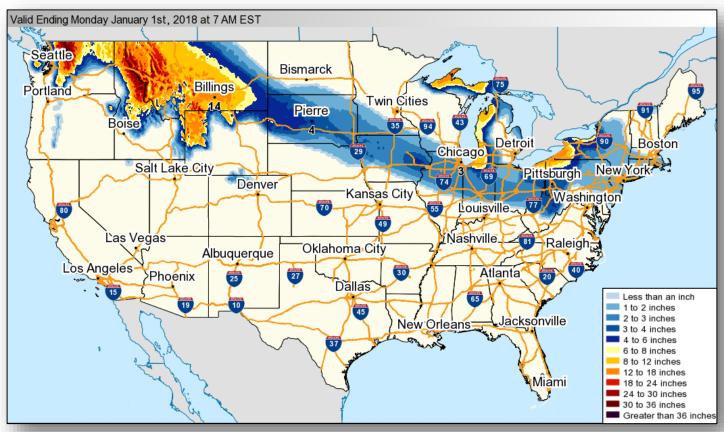

**FEMA**

# **Daily Operations Briefing**

Friday, December 29, 2017

8:30 a.m. EST

## Significant Activity – Dec 28-29



Significant Events: None

#### **Tropical Activity:**

Western Pacific – No activity affecting U.S. interests

#### **Significant Weather:**

- Heavy rainfall and localized flash flooding: Pacific Northwest
- Heavy lake effect snow: Downwind of Great Lakes
- Critical and elevated fire weather conditions in effect for central NM, TX and CO; Red Flag warnings in CO and NM
- Space Weather:
  - o Past 24 hours: None observed
  - Next 24 hours: None predicted

Earthquake Activity: No significant activity

**Declaration Activity:** None

#### National Weather Forecast







Today Tomorrow

# **Precipitation Forecast**







Day 1

Day 2

Day 3

#### Forecast Snowfall





## Low Temperatures





### Fire Weather Outlook







Today Tomorrow

### Hazards Outlook – Dec 31 – Jan 4





# U.S. Drought Monitor







# Space Weather



|               | Space Weather Activity | Geomagnetic<br>Storms | Solar<br>Radiation | Radio<br>Blackouts |
|---------------|------------------------|-----------------------|--------------------|--------------------|
| Past 24 Hours | None                   | None                  | None               | None               |
| Next 24 Hours | None                   | None                  | None               | None               |

For further information on NOAA Space Weather Scales refer to http://www.swpc.noaa.gov/noaa-scales-explanation





# Joint Preliminary Damage Assessments



|  | Region State /<br>Location |    |