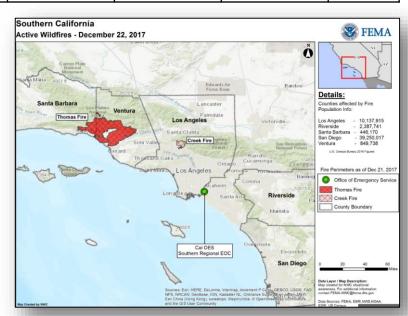

#### Thomas Fire – Southern California

| Fire Name                                        | FMAG #                    | Acres             | Percent     | Evacuations |            | Fatalities         |                      |            |
|--------------------------------------------------|---------------------------|-------------------|-------------|-------------|------------|--------------------|----------------------|------------|
| (County)                                         | (Approved Date)           | Burned            | Contained   | (Residents) | Threatened | Damaged            | Destroyed            | / Injuries |
| Thomas - FINAL<br>(Ventura and<br>Santa Barbara) | 5224-FM-CA<br>Dec 5, 2017 | 272,600<br>(+600) | 65%<br>(+5) | Lifted      | 0          | 280<br>(210 homes) | 1,063<br>(779 homes) | 2/0        |

<u>Situation:</u> The Thomas Fire continues to burn across multiple counties, although as containment percentage increases, evacuations have been lifted.