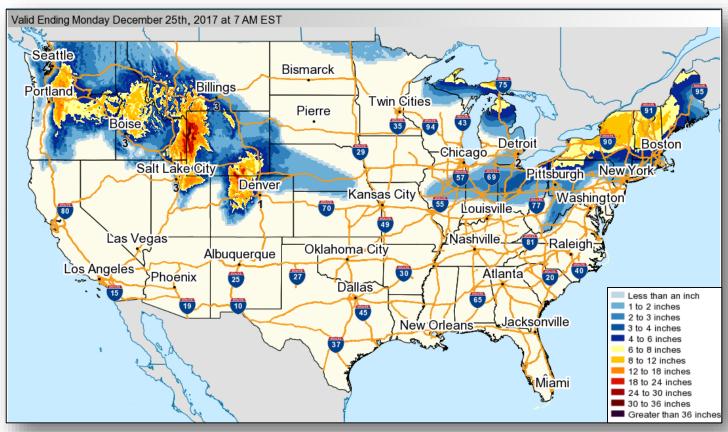

laration on December 20, 2017
- The CA National Guard remains deployed
- CA EOC returned to Normal Operations

#### FEMA Response

- FEMA-3396-EM-CA approved on December 8, 2017
- · Region IX RWC at Steady State; RRCC not activated
- Region IX IMAT-2 providing support from region HQ
- The LNO to the CA EOC demobilized



### **Declaration Request**



- The Governor requested a Major Disaster Declaration on December 20, 2017
- For wildfires beginning on December 4, 2017 and continuing
- Requesting:
  - Individual and Public Assistance, including direct federal assistance for 4 counties
  - Hazard Mitigation Statewide





### National Weather Forecast







Today Tomorrow

# Active Watches and Warnings





# **Precipitation Forecast**







Day 1

Day 2

Day 3

### Forecast Snowfall





### Forecast Ice Accumulation





### Fire Weather Outlook







Today Tomorrow

### Hazards Outlook – Dec 24-28





## U.S. Drought Monitor







# Space Weather



|               | Space Weather Activity | Geomagnetic<br>Storms | Solar<br>Radiation | Radio<br>Blackouts |  |
|---------------|------------------------|-----------------------|--------------------|--------------------|--|
| Past 24 Hours | None                   | None                  | None               | None               |  |
| Next 24 Hours | None                   | None                  | None               | None               |  |

For further information on NOAA Space Weather Scales refer to <a href="http://www.swpc.noaa.gov/noaa-scales-explanation">http://www.swpc.noaa.gov/noaa-scales-explanation</a>