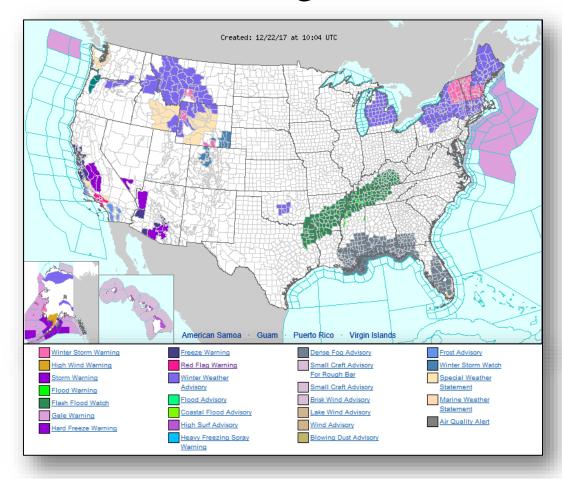

- · Governor declared a State of Emergency
- Governor requested a Major Disaster Declaration on December 20, 2017
- The CA National Guard remains deployed
- CA EOC returned to Normal Operations

#### FEMA Response

- FEMA-3396-EM-CA approved on December 8, 2017
- · Region IX RWC at Steady State; RRCC not activated
- Region IX IMAT-2 providing support from region HQ
- The LNO to the CA EOC demobilized



### **Declaration Request**



- The Governor requested a Major Disaster Declaration on December 20, 2017
- For wildfires beginning on December 4, 2017 and continuing
- Requesting:
  - Individual and Public Assistance, including direct federal assistance for 4 counties
  - Hazard Mitigation Statewide





### National Weather Forecast







Today Tomorrow

# Active Watches and Warnings





# **Precipitation Forecast**







Day 1

Day 2

Day 3

### Forecast Snowfall





### Forecast Ice Accumulation





### Fire Weather Outlook







Today Tomorrow

### Hazards Outlook – Dec 24-28





## U.S. Drought Monitor







# Space Weather



|               | Space Weather Activity | Geomagnetic<br>Storms | Solar<br>Radiation | Radio<br>Blackouts |  |
|---------------|------------------------|-----------------------|--------------------|--------------------|--|
| Past 24 Hours | None                   | None                  | None               | None               |  |
| Next 24 Hours | None                   | None                  | None               | None               |  |

For further information on NOAA Space Weather Scales refer to <a href="http://www.swpc.noaa.gov