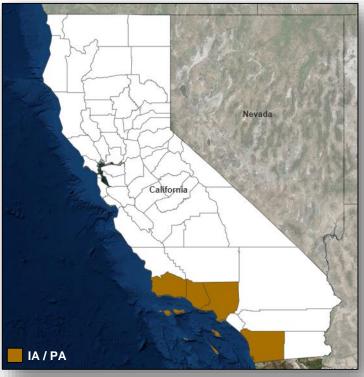

### **Declaration Request**

- The Governor requested a Major Disaster Declaration on December 20, 2017
- For wildfires beginning on December 4, 2017 and continuing
- Requesting:
  - Individual and Public Assistance, including direct federal assistance for 4 counties
  - Hazard Mitigation Statewide