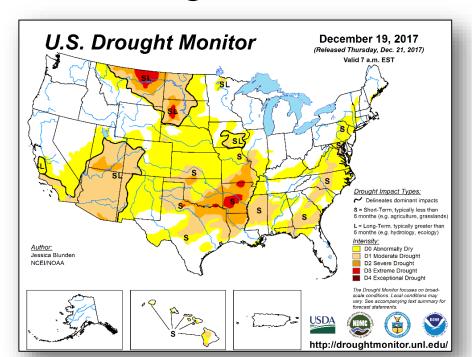

A approved on December 8, 2017
- · Region IX RWC at Steady State; RRCC not activated
- Region IX IMAT-2 providing support from region HQ
- The LNO to the CA EOC demobilized



### **Declaration Request**



- The Governor requested a Major Disaster Declaration on December 20, 2017
- For wildfires beginning on December 4, 2017 and continuing
- Requesting:
  - Individual and Public Assistance, including direct federal assistance for 4 counties
  - Hazard Mitigation Statewide





### National Weather Forecast







Today Tomorrow

# Active Watches and Warnings





# **Precipitation Forecast**







Day 1

Day 2

Day 3

### Forecast Snowfall





### Forecast Ice Accumulation





### Fire Weather Outlook







Today Tomorrow

### Hazards Outlook – Dec 24-28





## U.S. Drought Monitor







# Space Weather



|               | Space Weather Activity | Geomagnetic<br>Storms | Solar<br>Radiation | Radio<br>Blackouts |  |
|---------------|------------------------|-----------------------|--------------------|--------------------|--|
| Past 24 Hours | None                   | None                  | None               | None               |  |
| Next 24 Hours | None                   | None                  | None               | None               |  |

For further information on NOAA Space Weather Scales refer to <a href="http://www.swpc.noaa.gov/noaa-scales-explanation">http://www.swpc.noaa.gov/noaa-scales-explanation</a>





## Disaster Requests & Declarations



| Declaration Requests in Process    | Requests<br>APPROVED<br>(since last report) | Requests<br>DENIED<br>(