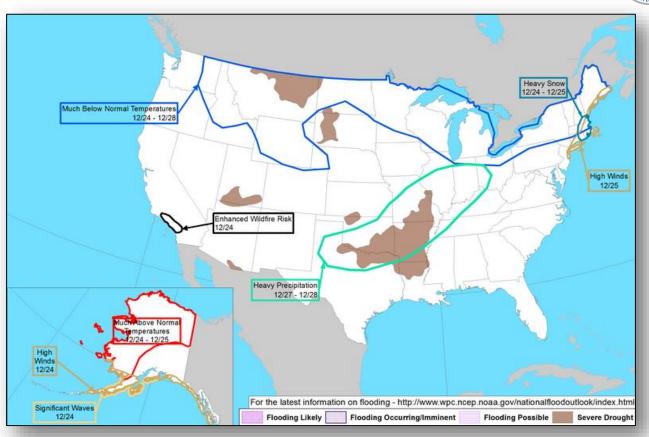

Response

- FEMA-3396-EM-CA approved on December 8, 2017
- · Region IX RWC at Steady State; RRCC not activated
- Region IX IMAT-2 providing support from region HQ
- The LNO to the CA EOC demobilized



### **Declaration Request**



- The Governor requested a Major Disaster Declaration on December 20, 2017
- For wildfires beginning on December 4, 2017 and continuing
- Requesting:
  - Individual and Public Assistance, including direct federal assistance for 4 counties
  - Hazard Mitigation Statewide





### National Weather Forecast







Today Tomorrow

# Active Watches and Warnings





# **Precipitation Forecast**







Day 1

Day 2

Day 3

### Forecast Snowfall





### Forecast Ice Accumulation





### Fire Weather Outlook







Today Tomorrow

### Hazards Outlook – Dec 24-28





## U.S. Drought Monitor







# Space Weather



|               | Space Weather Activity | Geomagnetic<br>Storms | Solar<br>Radiation | Radio<br>Blackouts |  |
|---------------|------------------------|-----------------------|--------------------|--------------------|--|
| Past 24 Hours | None                   | None                  | None               | None               |  |
| Next 24 Hours | None                   | None                  | None               | None               |  |

For further information on NOAA Space Weather Scales refer to <a href="http://www.swpc.noaa.gov/noaa-scales-explanation">http://www.swpc.noaa.gov/noaa-scales-explanation</a>





## Disaster Requests & Declarations



| Declaration Requests in Process    | Requests<br>APPROVED<br>(since last report