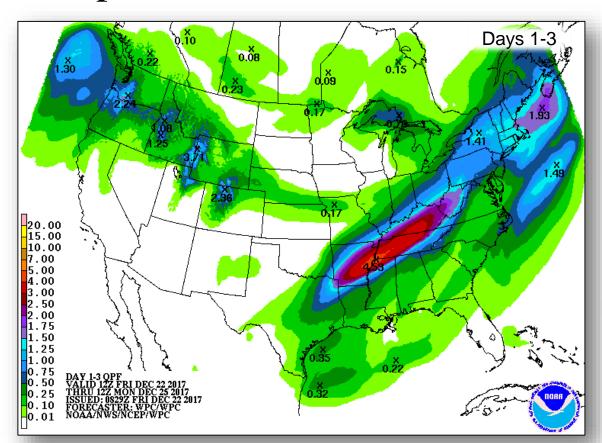

mergency
- Governor requested a Major Disaster Declaration on December 20, 2017
- The CA National Guard remains deployed
- CA EOC returned to Normal Operations

#### FEMA Response

- FEMA-3396-EM-CA approved on December 8, 2017
- · Region IX RWC at Steady State; RRCC not activated
- Region IX IMAT-2 providing support from region HQ
- The LNO to the CA EOC demobilized



### **Declaration Request**



- The Governor requested a Major Disaster Declaration on December 20, 2017
- For wildfires beginning on December 4, 2017 and continuing
- Requesting:
  - Individual and Public Assistance, including direct federal assistance for 4 counties
  - Hazard Mitigation Statewide





### National Weather Forecast







Today Tomorrow

# Active Watches and Warnings





# **Precipitation Forecast**







Day 1

Day 2

Day 3

### Forecast Snowfall





### Forecast Ice Accumulation





### Fire Weather Outlook







Today Tomorrow

### Hazards Outlook – Dec 24-28





## U.S. Drought Monitor







# Space Weather



|               | Space Weather Activity | Geomagnetic<br>Storms | Solar<br>Radiation | Radio<br>Blackouts |  |
|---------------|------------------------|-----------------------|--------------------|--------------------|--|
| Past 24 Hours | None                   | None                  | None               | None               |  |
| Next 24 Hours | None                   | None                  | None               | None               |  |

For further information on NOAA Space Weather Scales refer to <a href="http://www.swpc.noaa.gov/noaa-scales-explanation">http://w