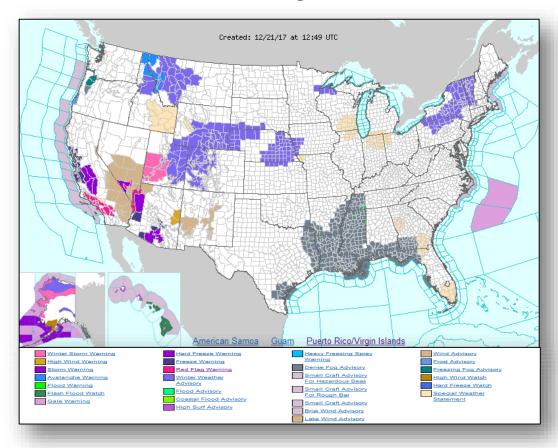

history (#1 – 2003 Cedar Fire, 273,246 acres).

#### **Impacts**

- Shelters: 2 open / 310 (-83) occupants (ARC Shelter Count as of 5:37 a.m. EST)
- · A boil water advisory remains in effect for both counties

#### State/Local Response

- Governor declared a State of Emergency; CA National Guard deployed
- EOCs: CA Partial Activation; NV Partial Activation; UT Monitoring

#### FEMA Response

- FEMA-3396-EM-CA approved on December 8, 2017
- Region IX RWC at Steady State; RRCC not activated
- Region IX IMAT-2 providing support from region HQ; LNO remains deployed to CA EOC
- LNO at Southern Region EOC and Defense Coordinating Element demobilized
- IA Joint PDAs complete; PA PDAs scheduled to begin today



### National Weather Forecast







Today Tomorrow

# Active Watches and Warnings





# **Precipitation Forecast**











Day 2



Day 3

### Forecast Snowfall





### Forecast Ice Accumulation





### Fire Weather Outlook







Today Tomorrow

### Hazards Outlook – Dec 23-27





# Space Weather



|               | Space Weather Activity | Geomagnetic<br>Storms | Solar<br>Radiation | Radio<br>Blackouts |  |
|---------------|------------------------|-----------------------|--------------------|--------------------|--|
| Past 24 Hours | None                   | None                  | None               | None               |  |
| Next 24 Hours | Next 24 Hours None     |                       | None               | None               |  |

For further information on NOAA Space Weather Scales refer to <a href="http://www.swpc.noaa.gov/noaa-scales-explanation">http:/