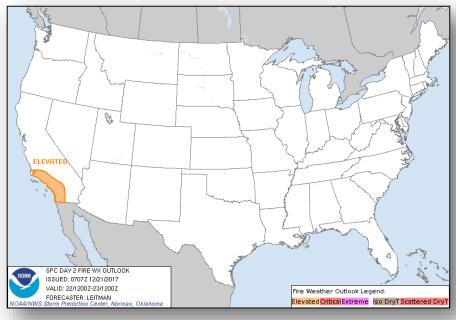

### Fire Weather Outlook

Today Tomorrow

#### **Significant Weather:**

- Critical fire weather conditions CA
- Elevated fire weather conditions AZ, CA, NV, NM, & TX
- Severe Thunderstorms Southern Plains, Lower Mississippi and Tennessee valleys
- Freezing rain Upper Mississippi Valley, Great Lakes, and Northeast
- Space Weather:
  - o Past 24 hours: None
  - o Next 24 hours: None