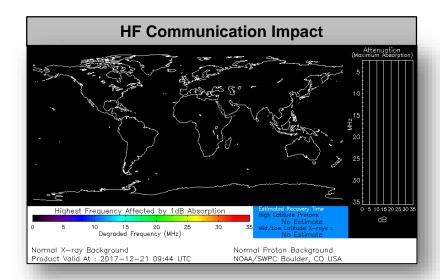

#### **Significant Weather:**

- Critical fire weather conditions CA
- Elevated fire weather conditions AZ, CA, NV, NM, & TX
- Severe Thunderstorms Southern Plains, Lower Mississippi and Tennessee valleys
- Freezing rain Upper Mississippi Valley, Great Lakes, and Northeast
- Space Weather:
  - o Past 24 hours: None
  - o Next 24 hours: None

# Space Weather

|               | Space Weather Activity | Geomagnetic<br>Storms | Solar<br>Radiation | Radio<br>Blackouts |  |
|---------------|------------------------|-----------------------|--------------------|--------------------|--|
| Past 24 Hours | None                   | None                  | None               | None               |  |
| Next 24 Hours | Next 24 Hours None     |                       | None               | None               |  |

For further information on NOAA Space Weather Scales refer to <a href="http://www.swpc.noaa.gov/noaa-scales-explanation">http://www.swpc.noaa.gov/noaa-scales-explanation</a>