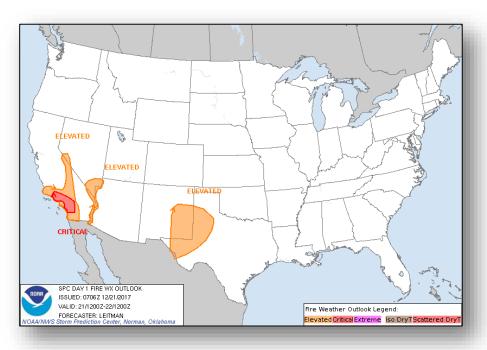

### Fire Weather Outlook

Today Tomorrow

#### **Significant Weather:**

- Critical fire weather conditions CA
- Elevated fire weather conditions AZ, CA, NV, NM, & TX
- Severe Thunderstorms Southern Plains, Lower Mississippi and Tennessee valleys
- Freezing rain Upper Mississippi Valley, Great Lakes, and Northeast
- Space Weather:
  - o Past 24 hours: None
  - o Next 24 hours: None