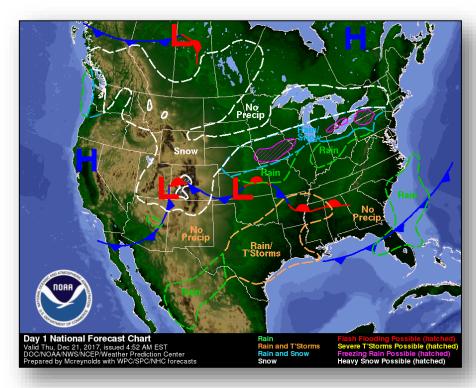

es. Currently the second largest fire in CA recorded history (#1 – 2003 Cedar Fire, 273,246 acres).

#### **Impacts**

- Shelters: 2 open / 310 (-83) occupants (ARC Shelter Count as of 5:37 a.m. EST)
- · A boil water advisory remains in effect for both counties

#### State/Local Response

- Governor declared a State of Emergency; CA National Guard deployed
- EOCs: CA Partial Activation; NV Partial Activation; UT Monitoring

#### FEMA Response

- FEMA-3396-EM-CA approved on December 8, 2017
- Region IX RWC at Steady State; RRCC not activated
- Region IX IMAT-2 providing support from region HQ; LNO remains deployed to CA EOC
- LNO at Southern Region EOC and Defense Coordinating Element demobilized
- IA Joint PDAs complete; PA PDAs scheduled to begin today



### National Weather Forecast







Today Tomorrow

# Active Watches and Warnings





# **Precipitation Forecast**











Day 2



Day 3

### Forecast Snowfall





### Forecast Ice Accumulation





### Fire Weather Outlook







Today Tomorrow

### Hazards Outlook – Dec 23-27





# Space Weather



|               | Space Weather Activity | Geomagnetic<br>Storms | Solar<br>Radiation | Radio<br>Blackouts |  |
|---------------|------------------------|-----------------------|--------------------|--------------------|--|
| Past 24 Hours | None                   | None                  | None               | None               |  |
| Next 24 Hours | Next 24 Hours None     |                       | None               | None               |  |

For further information on NOAA Space Weather Scales refer to <a href="htt