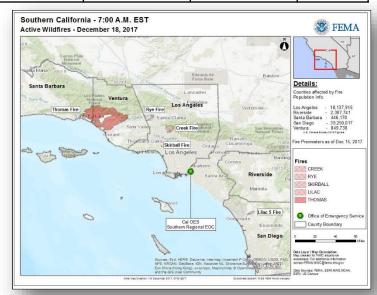

#### Thomas Fire – Southern California

|   | Fire Name                                | FMAG #                    | Acres               | Percent     | Evacuations              |            | Fatalities         |                      |            |
|---|------------------------------------------|---------------------------|---------------------|-------------|--------------------------|------------|--------------------|----------------------|------------|
|   | (County)                                 | (Approved Date)           | Burned              | Contained   | (Residents)              | Threatened | Damaged            | Destroyed            | / Injuries |
| Ī | Thomas<br>(Ventura and<br>Santa Barbara) | 5224-FM-CA<br>Dec 5, 2017 | 270,000<br>(+2,500) | 45%<br>(+5) | Mandatory &<br>Voluntary | 18,000     | 252<br>(199 homes) | 1,026<br>(759 homes) | 2/0        |

<u>Situation:</u> The Thomas Fire continues to burn across multiple counties. Currently the third largest fire in CA recorded history.