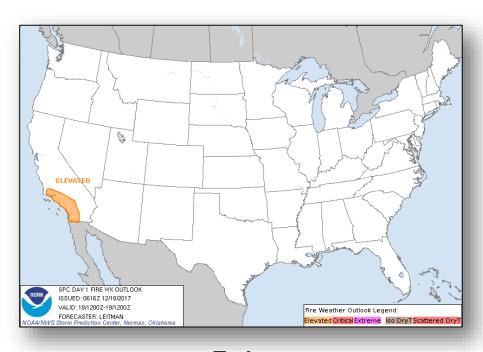

#### **Significant Weather:**

- Elevated Fire Weather conditions CA
- Winter Storm Warning Pacific Northwest & Northern Rockies
- Heavy snow possible Northern WA, ID, & MT
- · Space Weather:
  - o Past 24 hours: Minor with geomagnetic storms reaching G1 level occurred
  - Next 24 hours: Minor with geomagnetic storms reaching G1 level likely

### Fire Weather Outlook

Today Tomorrow