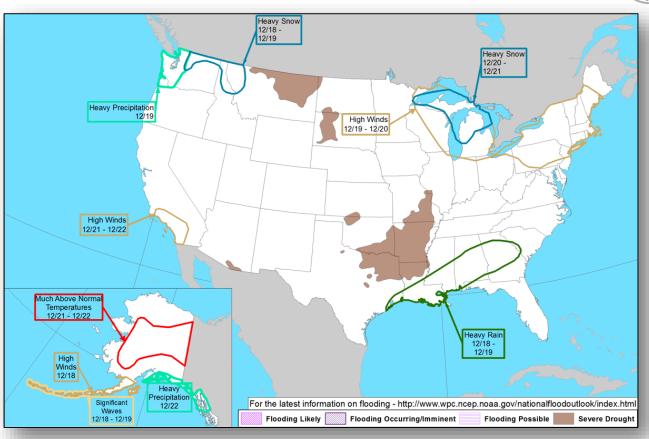

--|---------------------|------------|-----------|------------|--|
| (County)                             | (Approved Date)            | Burned | Contained | (Residents) | Threatened          | Damaged    | Destroyed | / Injuries |  |
| South Dakota (1)                     |                            |        |           |             |                     |            |           |            |  |
| Legion Lake<br>(Custer) <b>FINAL</b> | 5229-FM-SD<br>Dec 13 ,2017 | 53,875 | 80%       | Mandatory   | 72 Homes<br>3 Other | 0          | 3 Other   | 0/1        |  |

### National Weather Forecast







Today Tomorrow

# Active Watches and Warnings





# **Precipitation Forecast**







Day 1

Day 2

Day 3

### Fire Weather Outlook







Today Tomorrow

### Hazards Outlook – Dec 18-22





# Space Weather



|               | Space Weather Activity |      | Solar<br>Radiation | Radio<br>Blackouts |
|---------------|------------------------|------|--------------------|--------------------|
| Past 24 Hours | Past 24 Hours None     |      | None               | None               |
| Next 24 Hours | None                   | None | None               | None               |

For further information on NOAA Space Weather Scales refer to <a href="http://www.swpc.noaa.gov/noaa-scales-explanation">http://www.swpc.noaa.gov/noaa-scales-explanation</a>





# Joint Preliminary Damage Assessments



| Dogian | State /  | Event                           | IA/PA | Number o  | f Counties | Stort End   |  |
|--------|----------|---------------------------------|-------|-----------|--------