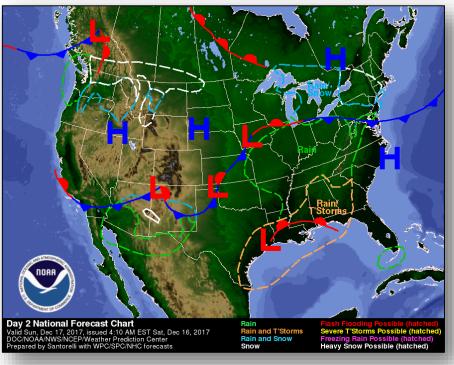

| Percent   | Evacuations |                     | Fatalities |           |            |  |
|--------------------------------------|----------------------------|--------|-----------|-------------|---------------------|------------|-----------|------------|--|
| (County)                             | (Approved Date)            | Burned | Contained | (Residents) | Threatened          | Damaged    | Destroyed | / Injuries |  |
| South Dakota (1)                     |                            |        |           |             |                     |            |           |            |  |
| Legion Lake<br>(Custer) <b>FINAL</b> | 5229-FM-SD<br>Dec 13 ,2017 | 53,875 | 80%       | Mandatory   | 72 Homes<br>3 Other | 0          | 3 Other   | 0/1        |  |

### National Weather Forecast







Today Tomorrow

# Active Watches and Warnings





# **Precipitation Forecast**







Day 1

Day 2

Day 3

### Fire Weather Outlook







Today Tomorrow

### Hazards Outlook – Dec 18-22





# Space Weather



|               | Space Weather Activity |      | Solar<br>Radiation | Radio<br>Blackouts |
|---------------|------------------------|------|--------------------|--------------------|
| Past 24 Hours | Past 24 Hours None     |      | None               | None               |
| Next 24 Hours | None                   | None | None               | None               |

For further information on NOAA Space Weather Scales refer to <a href="http://www.swpc.noaa.gov/noaa-scales-explanation">http://www.swpc.noaa.gov/noaa-scales-explanation</a>





# Joint Preliminary Damage Assessments