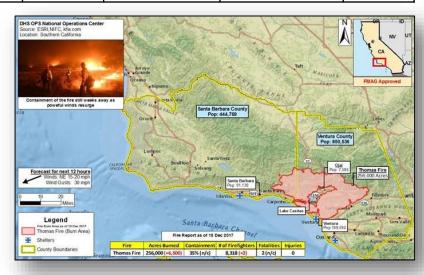

### Thomas Fire – California

| Fire Name                                | FMAG#                     |                     |           | Evacuations      |            | Fatalities            |                        |            |
|------------------------------------------|---------------------------|---------------------|-----------|------------------|------------|-----------------------|------------------------|------------|
| (County)                                 | (Approved Date)           | Burned              | Contained | (Residents)      | Threatened | Damaged               | Destroyed              | / Injuries |
| Thomas<br>(Ventura and<br>Santa Barbara) | 5224-FM-CA<br>Dec 5, 2017 | 252,600<br>(+3,000) | 35%       | Mandatory<br>93k | 18,000     | 185 Homes<br>44 Other | 746 Homes<br>241 Other | 2/0        |

Situation: Burning in Santa Barbara (pop. 445k) and Ventura (pop. 851k) counties

#### **Impacts**

- · Evacuations remain in effect for over 93k residents
- Shelters: 2 open / 283 (+4) occupants (ARC Shelter Count as of 6:16 a.m. EST)
- A boil water advisory remains in effect for both counties