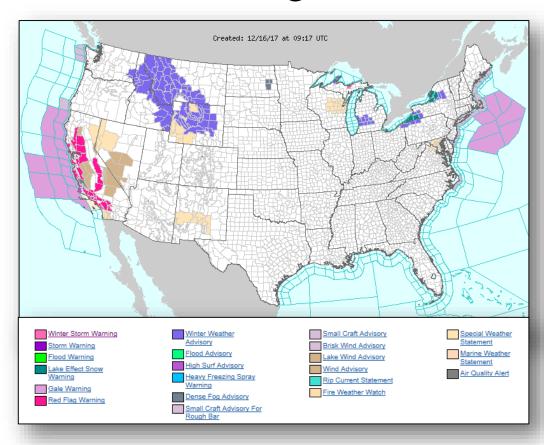

Fatalities |           |            |  |
|--------------------------------------|----------------------------|--------|-----------|-------------|---------------------|------------|-----------|------------|--|
| (County)                             | (Approved Date)            | Burned | Contained | (Residents) | Threatened          | Damaged    | Destroyed | / Injuries |  |
| South Dakota (1)                     |                            |        |           |             |                     |            |           |            |  |
| Legion Lake<br>(Custer) <b>FINAL</b> | 5229-FM-SD<br>Dec 13 ,2017 | 53,875 | 80%       | Mandatory   | 72 Homes<br>3 Other | 0          | 3 Other   | 0/1        |  |

### National Weather Forecast







Today Tomorrow

# Active Watches and Warnings





# **Precipitation Forecast**







Day 1

Day 2

Day 3

### Fire Weather Outlook







Today Tomorrow

### Hazards Outlook – Dec 18-22





# Space Weather



|               | Space Weather Activity |      | Solar<br>Radiation | Radio<br>Blackouts |
|---------------|------------------------|------|--------------------|--------------------|
| Past 24 Hours | Past 24 Hours None     |      | None               | None               |
| Next 24 Hours | None                   | None | None               | None               |

For further information on NOAA Space Weather Scales refer to <a href="http://www.swpc.noaa.gov/noaa-scales-explanation">http://www.swpc.noaa.gov/noaa-scales-explanation</a>





# Joint Preliminary Damage Assessments



| Dogian | State /  | Event