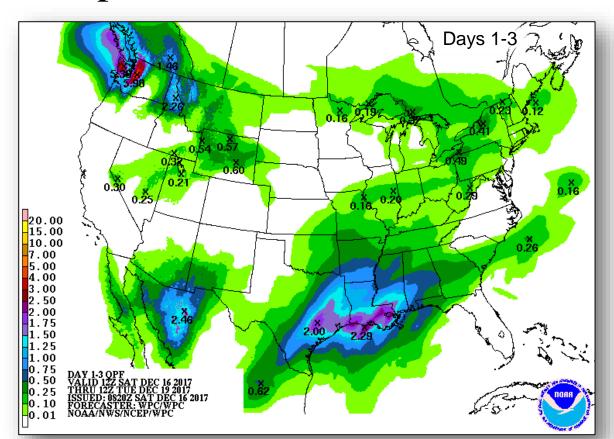

|  |
|--------------------------------------|----------------------------|--------|-----------|-------------|---------------------|------------|-----------|------------|--|
| (County)                             | (Approved Date)            | Burned | Contained | (Residents) | Threatened          | Damaged    | Destroyed | / Injuries |  |
| South Dakota (1)                     |                            |        |           |             |                     |            |           |            |  |
| Legion Lake<br>(Custer) <b>FINAL</b> | 5229-FM-SD<br>Dec 13 ,2017 | 53,875 | 80%       | Mandatory   | 72 Homes<br>3 Other | 0          | 3 Other   | 0/1        |  |

### National Weather Forecast







Today Tomorrow

# Active Watches and Warnings





# **Precipitation Forecast**







Day 1

Day 2

Day 3

### Fire Weather Outlook







Today Tomorrow

### Hazards Outlook – Dec 18-22





# Space Weather



|               | Space Weather Activity |      | Solar<br>Radiation | Radio<br>Blackouts |
|---------------|------------------------|------|--------------------|--------------------|
| Past 24 Hours | Past 24 Hours None     |      | None               | None               |
| Next 24 Hours | None                   | None | None               | None               |

For further information on NOAA Space Weather Scales refer to <a href="http://www.swpc.noaa.gov/noaa-scales-explanation">http://www.swpc.noaa.gov/noaa-scales-explanation</a>





# Joint Preliminary Damage Assessments



| Dogian | State /  | Event                           | IA/PA | Number o  | f Cou