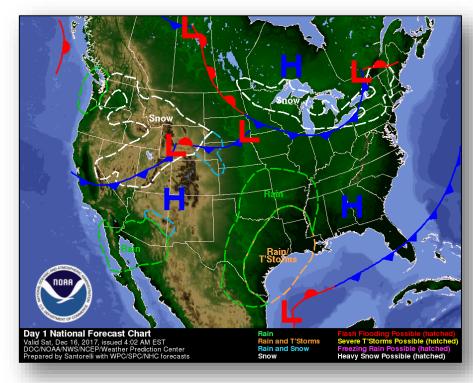

s  | Percent   | Evacuations |                     | Fatalities |           |            |  |
|--------------------------------------|----------------------------|--------|-----------|-------------|---------------------|------------|-----------|------------|--|
| (County)                             | (Approved Date)            | Burned | Contained | (Residents) | Threatened          | Damaged    | Destroyed | / Injuries |  |
| South Dakota (1)                     |                            |        |           |             |                     |            |           |            |  |
| Legion Lake<br>(Custer) <b>FINAL</b> | 5229-FM-SD<br>Dec 13 ,2017 | 53,875 | 80%       | Mandatory   | 72 Homes<br>3 Other | 0          | 3 Other   | 0/1        |  |

### National Weather Forecast







Today Tomorrow

# Active Watches and Warnings





# **Precipitation Forecast**







Day 1

Day 2

Day 3

### Fire Weather Outlook







Today Tomorrow

### Hazards Outlook – Dec 18-22





# Space Weather



|               | Space Weather Activity |      | Solar<br>Radiation | Radio<br>Blackouts |
|---------------|------------------------|------|--------------------|--------------------|
| Past 24 Hours | Past 24 Hours None     |      | None               | None               |
| Next 24 Hours | None                   | None | None               | None               |

For further information on NOAA Space Weather Scales refer to <a href="http://www.swpc.noaa.gov/noaa-scales-explanation">http://www.swpc.noaa.gov/noaa-scales-explanation</a>





# Joint Preliminary Damage Assessmen