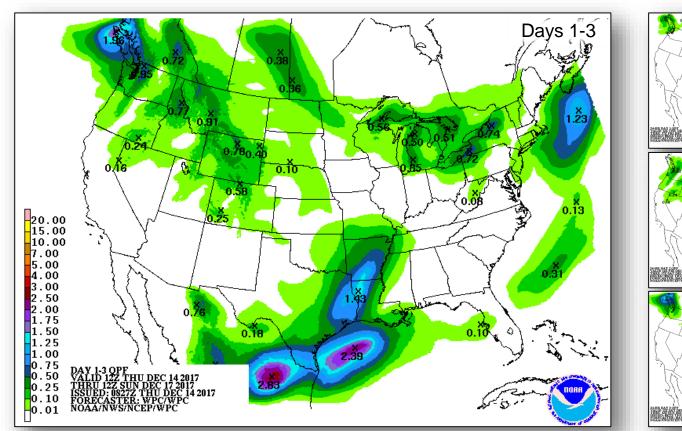

icantly but continues to be closely monitored for possible renewed increase. |  |  |  |  |  |  |  |  |  |
| WATCH        | Volcano is exhibiting heightened or escalating unrest with increased potential of eruption, timeframe uncertain,  OR  eruption is underway but poses limited hazards.                                                                           |  |  |  |  |  |  |  |  |  |
| WARNING      |                                                                                                                                                                                                                                                 |  |  |  |  |  |  |  |  |  |

### National Weather Forecast







Today Tomorrow

## Active Watches and Warnings





# **Precipitation Forecast**







### Fire Weather Outlook







Today Tomorrow

### Hazards Outlook – Dec 16-20





# Space Weather



|               | Space Weather Activity | Geomagnetic<br>Storms | Solar<br>Radiation | Radio<br>Blackouts |
|---------------|------------------------|-----------------------|--------------------|--------------------|
| Past 24 Hours | None                   | None                  | None               | None               |
| Next 24 Hours | None                   | None                  | None               | None               |

For further information on NOAA Space Weather Scales refer to <a href="http://www.swpc.noaa.gov/noaa-scales-explanation">http://www.swpc.noaa.gov/noaa-scales-explanation</a>





# Joint Preliminary Damage Assessments



| Dogian | State /  | Event