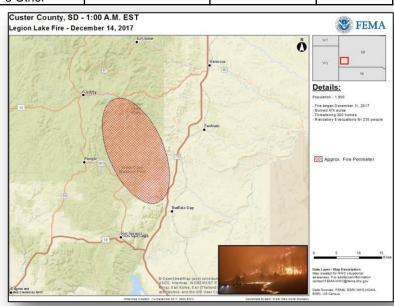

### Legion Lake Fire – SD

| Fire Name               |                            |          | Percent   | Evacuations |                      | Fatalities<br>/ |           |          |
|-------------------------|----------------------------|----------|-----------|-------------|----------------------|-----------------|-----------|----------|
| (County)                | Approved                   | d burned | Contained | (Residents) | Threatened           | Damaged         | Destroyed | Injuries |
| Legion Lake<br>(Custer) | 5229-FM-SD<br>Dec 13 ,2017 | 47,312   | 10%       | Mandatory   | 200 Homes<br>3 Other | 0               | 3 Other   | 0/0      |

#### Current Situation

 Fire began December 11, 2017 and is threatening 200 homes in and around the communities of Custer, SD (pop. 1,956)

#### **Impacts**

- Shelters: One open / no occupants (ARC Midnight Shelter Count as of 5:32 a.m. EST
- Mandatory evacuations in effect for approximately 235 people
- Threatening buildings, 25 bridges, 15 roads, and utilities

#### Response

- SD EOC at Normal Operations
- Region VIII RWC at Steady State