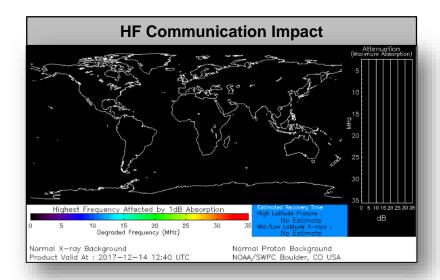

# Space Weather

|               | Space Weather Activity | Geomagnetic<br>Storms | Solar<br>Radiation | Radio<br>Blackouts |
|---------------|------------------------|-----------------------|--------------------|--------------------|
| Past 24 Hours | None                   | None                  | None               | None               |
| Next 24 Hours | None                   | None                  | None               | None               |

For further information on NOAA Space Weather Scales refer to <a href="http://www.swpc.noaa.gov/noaa-scales-explanation">http://www.swpc.noaa.gov/noaa-scales-explanation</a>