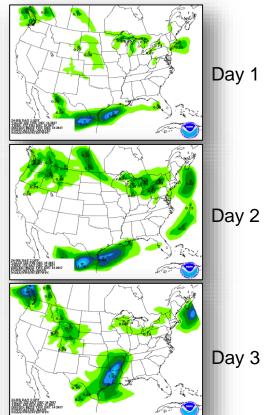

antly but continues to be closely monitored for possible renewed increase. |  |  |  |  |  |  |  |  |  |
| WATCH        | Volcano is exhibiting heightened or escalating unrest with increased potential of eruption, timeframe uncertain,  OR  eruption is underway but poses limited hazards.                                                                           |  |  |  |  |  |  |  |  |  |
| WARNING      |                                                                                                                                                                                                                                                 |  |  |  |  |  |  |  |  |  |

### National Weather Forecast







Today Tomorrow

## Active Watches and Warnings





# **Precipitation Forecast**







### Fire Weather Outlook







Today Tomorrow

### Hazards Outlook – Dec 16-20





# Space Weather



|               | Space Weather Activity | Geomagnetic<br>Storms | Solar<br>Radiation | Radio<br>Blackouts |
|---------------|------------------------|-----------------------|--------------------|--------------------|
| Past 24 Hours | None                   | None                  | None               | None               |
| Next 24 Hours | None                   | None                  | None               | None               |

For further information on NOAA Space Weather Scales refer to <a href="http://www.swpc.noaa.gov/noaa-scales-explanation">http://www.swpc.noaa.gov/noaa-scales-explanation</a>





# Joint Preliminary Damage Assessments



| Dogian | State /  | Event