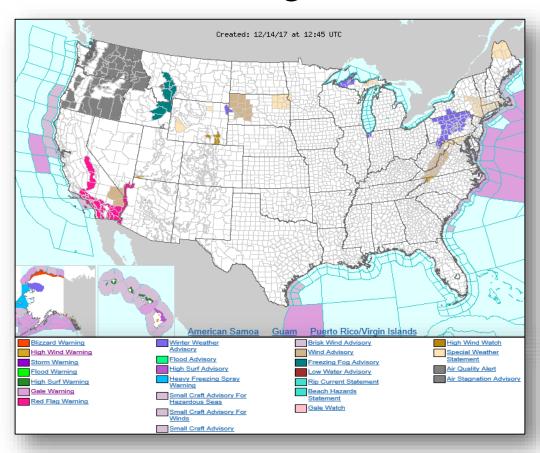

anic activity has decreased significantly but continues to be closely monitored for possible renewed increase. |  |  |  |  |  |  |  |  |  |
| WATCH        | Volcano is exhibiting heightened or escalating unrest with increased potential of eruption, timeframe uncertain,  OR  eruption is underway but poses limited hazards.                                                                           |  |  |  |  |  |  |  |  |  |
| WARNING      |                                                                                                                                                                                                                                                 |  |  |  |  |  |  |  |  |  |

### National Weather Forecast







Today Tomorrow

## Active Watches and Warnings





# **Precipitation Forecast**







### Fire Weather Outlook







Today Tomorrow

### Hazards Outlook – Dec 16-20





# Space Weather



|               | Space Weather Activity | Geomagnetic<br>Storms | Solar<br>Radiation | Radio<br>Blackouts |
|---------------|------------------------|-----------------------|--------------------|--------------------|
| Past 24 Hours | None                   | None                  | None               | None               |
| Next 24 Hours | None                   | None                  | None               | None               |

For further information on NOAA Space Weather Scales refer to <a href="http://www.swpc.noaa.gov/noaa-scales-explanation">http://www.swpc.noaa.gov/noaa-scales-explanation</a>





# Joint Preliminary Damage Assessments