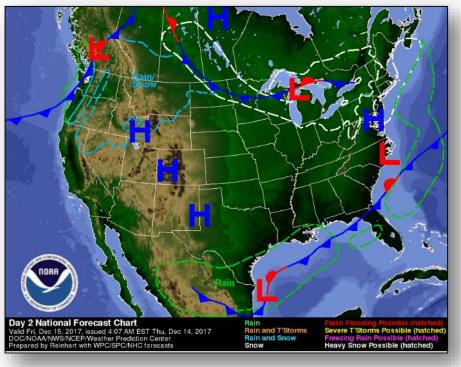

d level or, after a change from a higher level, volcanic activity has decreased significantly but continues to be closely monitored for possible renewed increase. |  |  |  |  |  |  |  |  |  |
| WATCH        | Volcano is exhibiting heightened or escalating unrest with increased potential of eruption, timeframe uncertain,  OR  eruption is underway but poses limited hazards.                                                                           |  |  |  |  |  |  |  |  |  |
| WARNING      |                                                                                                                                                                                                                                                 |  |  |  |  |  |  |  |  |  |

### National Weather Forecast







Today Tomorrow

## Active Watches and Warnings





# **Precipitation Forecast**







### Fire Weather Outlook







Today Tomorrow

### Hazards Outlook – Dec 16-20





# Space Weather



|               | Space Weather Activity | Geomagnetic<br>Storms | Solar<br>Radiation | Radio<br>Blackouts |
|---------------|------------------------|-----------------------|--------------------|--------------------|
| Past 24 Hours | None                   | None                  | None               | None               |
| Next 24 Hours | None                   | None                  | None               | None               |

For further information on NOAA Space Weather Scales refer to <a href="http://www.swpc.noaa.gov/noaa-scales-explanation">http://www.swpc.noaa.gov/noaa-scales-explanation