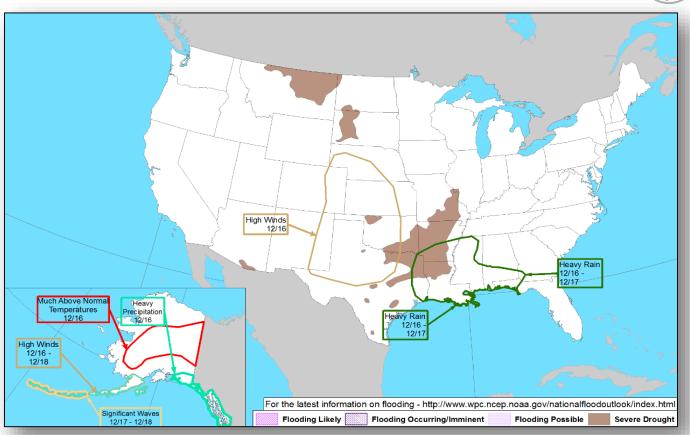

|  |  |  |  |  |
| WATCH        | Volcano is exhibiting heightened or escalating unrest with increased potential of eruption, timeframe uncertain,  OR  eruption is underway but poses limited hazards.                                                                           |  |  |  |  |  |  |  |  |  |
| WARNING      |                                                                                                                                                                                                                                                 |  |  |  |  |  |  |  |  |  |

### National Weather Forecast







Today Tomorrow

## Active Watches and Warnings





# **Precipitation Forecast**







### Fire Weather Outlook







Today Tomorrow

### Hazards Outlook – Dec 16-20





# Space Weather



|               | Space Weather Activity | Geomagnetic<br>Storms | Solar<br>Radiation | Radio<br>Blackouts |
|---------------|------------------------|-----------------------|--------------------|--------------------|
| Past 24 Hours | None                   | None                  | None               | None               |
| Next 24 Hours | None                   | None                  | None               | None               |

For further information on NOAA Space Weather Scales refer to <a href="http://www.swpc.noaa.gov/noaa-scales-explanation">http://www.swpc.noaa.gov/noaa-scales-explanation</a>





# Joint Preliminary Damage Assessments



| Dogian | State /  | Event                           | IA/DA | Number o  | f Counties | Start – End |  |
|--------|-----