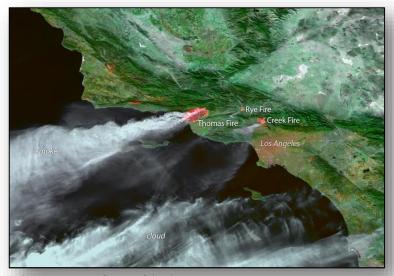

acuations remain in effect for over 93k residents
- Shelters: 3 (-1) open / 289 (-5) occupants (ARC Midnight Shelter Count as of 5:32 a.m. EST)
- A boil water advisory remains in effect for both counties

#### State/Local Response

- Governor declared a State of Emergency; National Guard deployed
- CA EOC at Full Activation
- NV EOC at Partial Activation (supporting CA wildfires)
- UT EOC at Monitoring (supporting CA wildfires)

#### FEMA Response

- Emergency Disaster Declaration approved on December 8, 2017
- Region IX RWC at Steady State; RRCC not activated
- Region IX IMAT-1 & 2 deployed to CA EOC
- Region IX LNO deployed to Southern Regional EOC
- Defense Coordinating Element (DCE) activated
- Bothell MERS deployed to Southern Regional EOC
- IA PDA's for 4 counties to begin tomorrow



Image: noaa.gov/image of the day

### Legion Lake Fire – SD



| Fire Name               |                            |          | Percent   | Evacuations |                      | Fatalities<br>/ |           |          |
|-------------------------|----------------------------|----------|-----------|-------------|----------------------|-----------------|-----------|----------|
| (County)                | Approved                   | d burned | Contained | (Residents) | Threatened           | Damaged         | Destroyed | Injuries |
| Legion Lake<br>(Custer) | 5229-FM-SD<br>Dec 13 ,2017 | 47,312   | 10%       | Mandatory   | 200 Homes<br>3 Other | 0               | 3 Other   | 0/0      |

#### Current Situation

 Fire began December 11, 2017 and is threatening 200 homes in and around the c