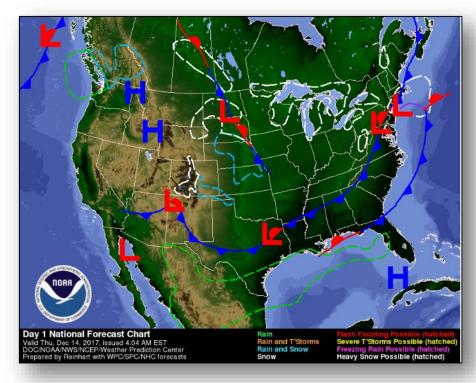

und level or, after a change from a higher level, volcanic activity has decreased significantly but continues to be closely monitored for possible renewed increase. |  |  |  |  |  |  |  |  |  |
| WATCH        | Volcano is exhibiting heightened or escalating unrest with increased potential of eruption, timeframe uncertain,  OR  eruption is underway but poses limited hazards.                                                                           |  |  |  |  |  |  |  |  |  |
| WARNING      |                                                                                                                                                                                                                                                 |  |  |  |  |  |  |  |  |  |

### National Weather Forecast







Today Tomorrow

## Active Watches and Warnings





# **Precipitation Forecast**







### Fire Weather Outlook







Today Tomorrow

### Hazards Outlook – Dec 16-20





# Space Weather



|               | Space Weather Activity | Geomagnetic<br>Storms | Solar<br>Radiation | Radio<br>Blackouts |
|---------------|------------------------|-----------------------|--------------------|--------------------|
| Past 24 Hours | None                   | None                  | None               | None               |
| Next 24 Hours | None                   | None                  | None               | None               |

For further information on NOAA Space Weather Scales refer to <a href="http://www.swpc.noaa.gov/noaa-scales-explanation">http://www.swpc.noaa.gov/noaa-scales-explanati