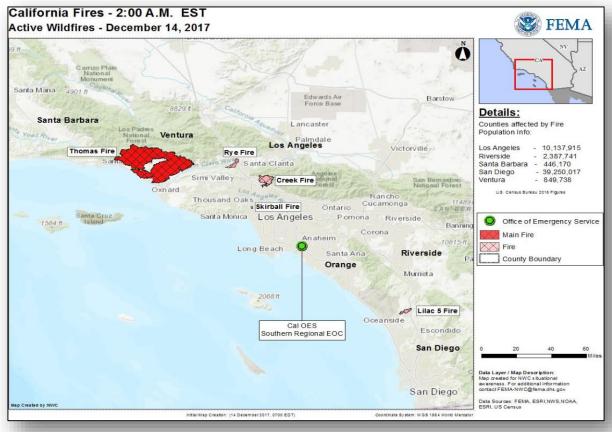

### Thomas Fire – California

### Thomas Fire – California

| Fire Name                                | FMAG#                     |                     |             | Evacuations      |            | Structures            | Fatalities             |            |
|------------------------------------------|---------------------------|---------------------|-------------|------------------|------------|-----------------------|------------------------|------------|
| (County)                                 | (Approved Date)           | Burned              | Contained   | (Residents)      | Threatened | Damaged               | Destroyed              | / Injuries |
| Thomas<br>(Ventura and<br>Santa Barbara) | 5224-FM-CA<br>Dec 5, 2017 | 238,500<br>(+2,500) | 30%<br>(+5) | Mandatory<br>93k | 18,000     | 166 Homes<br>36 Other | 711 Homes<br>219 Other | 1/0        |

#### **Current Situation**

• Burning in Santa Barbara county (pop. 445k) and Ventura county (pop. 851k)

#### *Impacts*

- Evacuations remain in effect for over 93k residents
- Shelters: 3 (-1) open / 289 (-5) occupants (ARC Midnight Shelter Count as of 5:32 a.m. EST)
- A boil water advisory remains in effect for both counties

#### State/Local Response

- Governor declared a State of Emergency; National Guard deployed
- CA EOC at Full Activation
- NV EOC at Partial Activation (supporting CA wildfires)
- UT EOC at Monitoring (supporting CA wildfires)

#### FEMA Response

- Emergency Disaster Declaration approved on December 8, 2017
- Region IX RWC at Steady State; RRCC not activated
- Region IX IMAT-1 & 2 deployed to CA EOC
- Region IX LNO deployed to Southern Regional EOC
- Defense Coordinating Element (DCE) activated
- Bothell MERS deployed to Southern Regional EOC
- IA PDA's for 4 counties to begin tomorrow